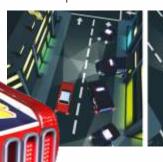

19" ALLOY WHEELS

**LED REAR LIGHTS** 

EASY, ONE BUTTON MECHANICS

Imagine that you just robbed a bank and the police is on your tail. Jump into your car and try to shake off the pursuit! This game is not about racing, it's about drifting with a trunk full of cash through six insanely crowded cities! Test your skills, drift across the cities and find out if you can be faster than them. Let the DRIFTY CHASE begin!

If you like drifting, race games and high tension, this game is definitely for you! Because of the one tap mechanics you quickly learn the basics of the game. But is that enough to escape the chase?

Amazing car-shaped cabinet, 42" full HD display and additional LED marquee.