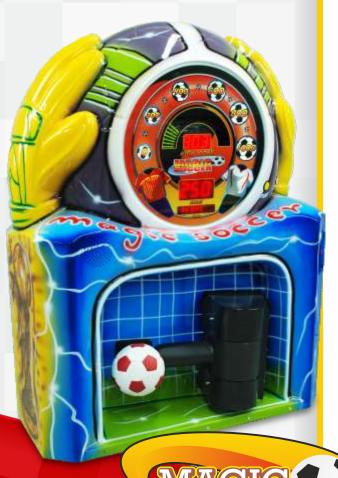

## WHY OUR MAGIC SOCCER?

## Because:

- it has unique and attractive design
- its football will resist even most powerful kicks
- it has durable and sturdy construction
- Your customers will hear HQ MP3 sound
- it is available in various language versions

Dimensions (DxWxH): 63 x 130 x 165cm

Weight: 120kg Power: 230V/115V

What is the most important thing in the world? TICKETS!

And what is the second, most important thing in the world? MORE TICKETS!

This is a simple winner every time crane machine in which you can pick up as many tickets as You can.