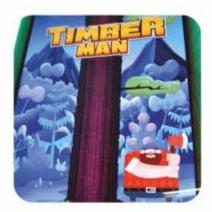

One of the world's most addictive mobile titles has now become a video redemption game!

Put on your checkered shirt, pull up your sleeves, pick up the sharpest ax you can get and ... grow a beard. In a moment there will be splinters flying and chopping sounds swirl echo through the forest. Show how quickly and efficiently you can cut down a 100-meter tall pine tree. Be carful though, lumberjack's work is tough and it's easy to get hurt. In addition, time is chasing you in every step not giving even a moment to rest. Show that you are not afraid of such problems and that you are the best lumberjack in the area.

More than 30 000 000 players worldwide cannot be wrong. Timberman is an addictive, captivating and mesmerizing game that takes you to a completely new beard-o-checkered dimension of fun. Fantastic graphics displayed on a 42" HD screen, fitted into a stunning, flashy cabinet.