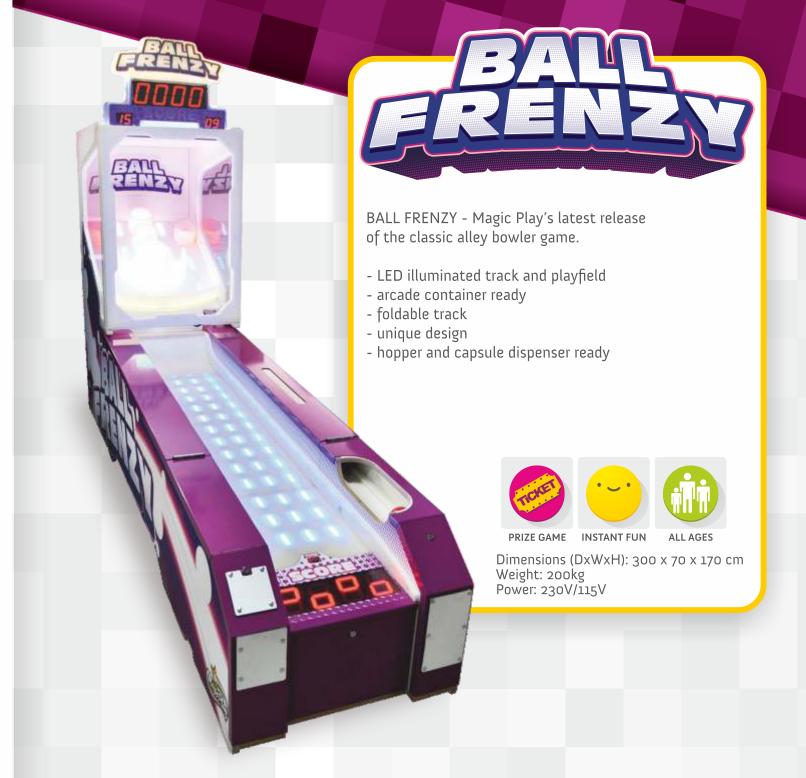

**LED ILLUMINATION** 

**BACKLIT TRACK** 

**FOLDABLE CABINET** 

**BECOME A SUBMARINE PILOT** 

**INTUITIVE GAMEPLAY** 

**UNDERWATER THEMED CABINET** 

Dive into the depths of the ocean full of adventures and wonderful treasures. Become a Sub pilot and take part in the great search for treasure at the bottom of the Arctic sea. Watch out for the dangerous whirlpools that can complicate your job. Steer carefully and you will surely manage to pick up one of the amazing treasures.

TREASURE DIVER is a device that will reward your precision and control skills. Using the buttons you can rotate the prize wheel and control located above bathyscaphe. If you set the bathyscaphe perfectly above the selected prize, lower the magnetic grapple to catch the prize. If you do it right, the prize is yours. Do not worry If you fail, you can try again.

Key features: well exposed awards, secure cabinet with attractive visuals and sound.

PRIZE GAME INSTANT FUN

Dimensions (DxWxH): 95 x 85 x 205cm

Weight: 130kg Power: 230/115V