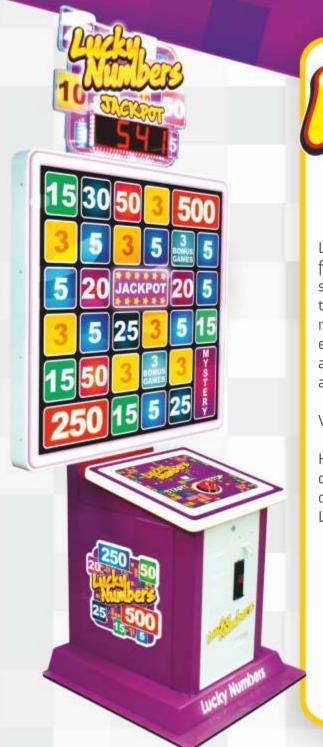

TICKET GAME INSTANT FUN VIDEO GAME

Dimensions (DxWxH): 115 x 68 x 294cm

Weight: 210kg Power: 230/115V

ONE BUTTON TO CONTROL

**BIG, COLORFUL PLAYFIELD** 

**MASSIVE JACKPOTS** 

LUCKY NUMBERS is a great, eye-catching ticket machine for everyone, regardless of age. The player's task is to stop drawing on the field with the highest value of tickets. Whether the player hits the field with a high number of points depends only on his skills. If he is quick enough he can even hit the jackpot and win a huge amount of tickets. Regardless of whether it is a novice or a veteran - no one will go away empty-handed.

With LUCKY NUMBERS everyone is a winner.

Huge, colorful playfield, LED lighting, durable and modern design, high quality components, intuitive operation and, of course, tons of tickets - all this and more only in LUCKY NUMBERS.