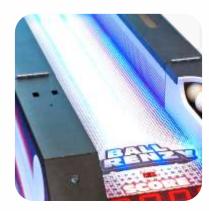

**LED ILLUMINATION** 

**BACKLIT TRACK** 

**FOLDABLE CABINET** 

**BECOME A SUBMARINE PILOT** 

**INTUITIVE GAMEPLAY** 

**UNDERWATER THEMED CABINET** 

Dive into the depths of the ocean full of adventures and wonderful treasures. Become a Sub pilot and take part in the great search for treasure at the bottom of the Arctic sea. Watch out for the dangerous whirlpools that can complicate your job. Steer carefully and you will surely manage to pick up one of the amazing treasures.

TREASURE DIVER is a device that will reward your precision and control skills. Using the buttons you can rotate the prize wheel and control located above bathyscaphe. If you set the bathyscaphe perfectly above the selected prize, lower the magnetic grapple to catch the prize. If you do it right, the prize is yours. Do not worry If you fail, you can try again.

Key features: well exposed awards, secure cabinet with attractive visuals and sound.

PRIZE GAME INSTANT FUN

Dimensions (DxWxH): 95 x 85 x 205cm

Weight: 130kg Power: 230/115V