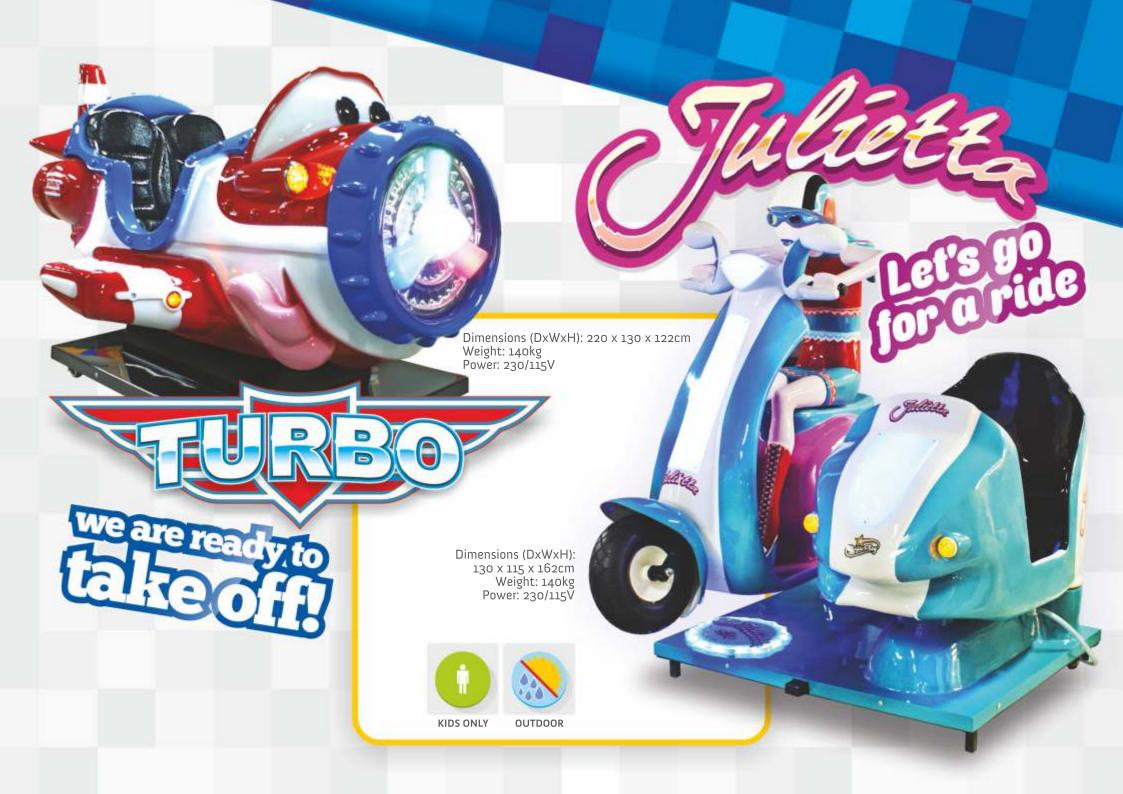

Become a Sub pilot and take part in the great search for treasure at the bottom of the Arctic sea. Watch out for the dangerous whirlpools that can complicate your job. Steer carefully and you will surely manage to pick up one of the amazing treasures.

TREASURE DIVER is a device that will reward your precision and control skills. Using the buttons you can rotate the prize wheel and control located above bathyscaphe. If you set the bathyscaphe perfectly above the selected prize, lower the magnetic grapple to catch the prize. If you do it right, the prize is yours. Do not worry If you fail, you can try again.

Key features: well exposed awards, secure cabinet with attractive visuals and sound.







PRIZE GAME INSTANT FUN

Dimensions (DxWxH): 95 x 85 x 205cm

Weight: 130kg Power: 230/115V











## WHAT MAKES OUR HAMMER MAGIC ???

- its attractive look
- it offers multiplayer game
- it has high quality MP3 sounds
- its unique lights
- it will resist even most powerful hits







Dimensions (DxWxH): 90 x 65 x 200cm Weight: 150kg

Power: 230V/115V

## WHY OUR MAGIC SOCCER?

## Because:

- it has unique and attractive design
- its football will resist even most powerful kicks
- it has durable and sturdy construction
- Your customers will hear HQ MP3 sound
- it is available in various language versions







Dimensions (DxWxH): 63 x 130 x 165cm

Weight: 120kg Power: 230V/115V







What is the most important thing in the world? TICKETS!

And what is the second, most important thing in the world? MORE TICKETS!

This is a simple winner every time crane machine in which you