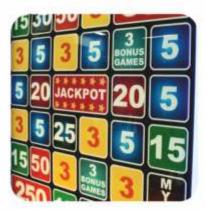

TICKET GAME INSTANT FUN VIDEO GAME

Dimensions (DxWxH): 115 x 68 x 294cm

Weight: 210kg Power: 230/115V

ONE BUTTON TO CONTROL

**BIG, COLORFUL PLAYFIELD** 

**MASSIVE JACKPOTS** 

LUCKY NUMBERS is a great, eye-catching ticket machine for everyone, regardless of age. The player's task is to stop drawing on the field with the highest value of tickets. Whether the player hits the field with a high number of points depends only on his skills. If he is quick enough he can even hit the jackpot and win a huge amount of tickets. Regardless of whether it is a novice or a veteran - no one will go away empty-handed.

With LUCKY NUMBERS everyone is a winner.

Huge, colorful playfield, LED lighting, durable and modern design, high quality components, intuitive operation and, of course, tons of tickets - all this and more only in LUCKY NUMBERS.