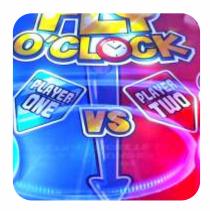

SINGLE OR TWO PLAYER

LED ILLUMINATED DETAILS

**UNIQUE CLOCK THEMED CABINET** 

Join the epic challenge where time is your enemy. Jump over clock hands and try not to get hit. When they hit you - GAME OVER.

You can play single or two players mode.

Fly O'Clock is a highly-addictive arcade jumper with simple one-touch mechanic and unique FLYtastic graphics.

Alarm clock themed, brightly illuminated and colorful cabinet with a 55" full HD display