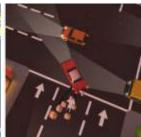

19" ALLOY WHEELS

**LED REAR LIGHTS** 

EASY, ONE BUTTON MECHANICS

Imagine that you just robbed a bank and the police is on your tail. Jump into your car and try to shake off the pursuit! This game is not about racing, it's about drifting with a trunk full of cash through six insanely crowded cities! Test your skills, drift across the cities and find out if you can be faster than them. Let the DRIFTY CHASE begin!

If you like drifting, race games and high tension, this game is definitely for you! Because of the one tap mechanics you quickly learn the basics of the game. But is that enough to escape the chase?

Amazing car-shaped cabinet, 42" full HD display and additional LED marquee.