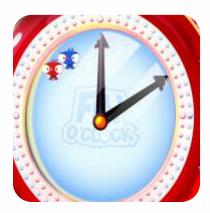

SINGLE OR TWO PLAYER

LED ILLUMINATED DETAILS

**UNIQUE CLOCK THEMED CABINET** 

Join the epic challenge where time is your enemy. Jump over clock hands and try not to get hit. When they hit you - GAME OVER.

Player gets 1 minute for every jump. Every 15 minutes there's a Ticket Fiesta where the faster You jump, the more tickets You get.

Check how long you will survive on the clock face, and remember... Time is always against us so hurry up to make a full go of 60 minutes ... Ticket Bonus will be Your reward.

You can play single or two players mode.

Fly O'Clock is a highly-addictive arcade jumper with simple one-touch mechanic and unique FLYtastic graphics.

Alarm clock themed, brightly illuminated and colorful cabinet with a 55" full HD display