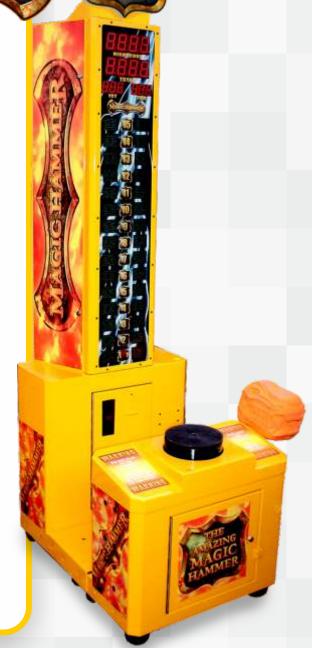

## WHAT MAKES OUR HAMMER MAGIC ???

- its attractive look
- it offers multiplayer game
- it has high quality MP3 sounds
- its unique lights
- it will resist even most powerful hits

Dimensions (DxWxH): 90 x 65 x 200cm Weight: 150kg

Power: 230V/115V