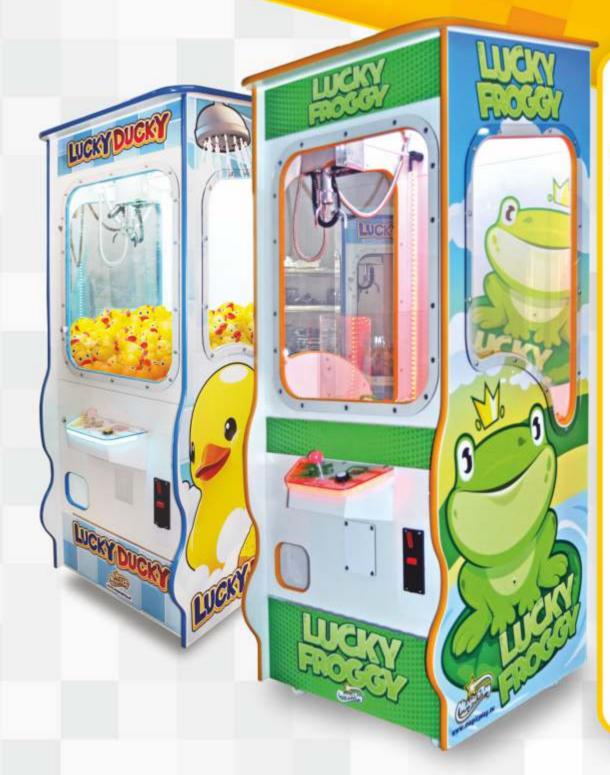

PRIZE GAME INSTANT FUN

**ALL AGES** 

**CAPSULES** 

Dimensions (DxWxH): 95 x 85 x 205cm

Weight: 140kg Power: 230/115V

Go back in time to your childhood. Do you remember the best companion of water activities - yellow rubber duck floating in the mists of foam?

Now you can recall your childhood or guarantee a great, bathing fun for your child with LUCKY DUCKY.

It is a simple winner every time game in which you can easily pick up the iconic rubber toy using a controllable gripper.

Now also available as LUCKY FROGGY.

PRIZE GAME INSTANT FUN

Dimensions (DxWxH): 70 x 72 x 190cm

Weight: 100kg Power: 230/115V

NEW, REFRESHED LOOK

**INTUITIVE GAMEPLAY** 

ATTRACTIVE ILLUMINATION

Take a chance to win amazing prizes using one magic button. Stop the carousel and drop the best prize.