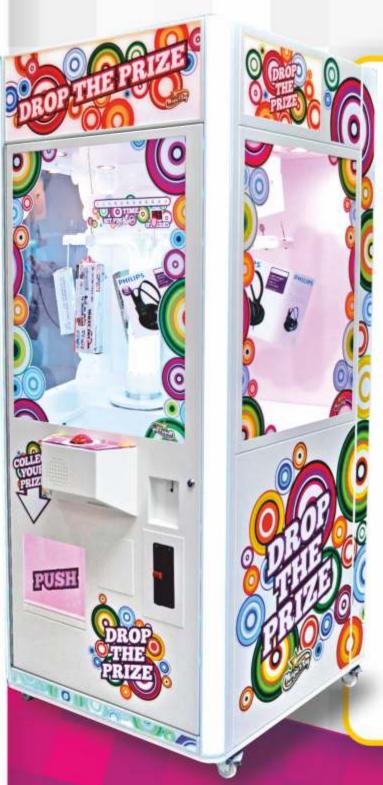

Now also available as LUCKY FROGGY.

PRIZE GAME INSTANT FUN

Dimensions (DxWxH): 70 x 72 x 190cm

Weight: 100kg Power: 230/115V

NEW, REFRESHED LOOK

**INTUITIVE GAMEPLAY** 

ATTRACTIVE ILLUMINATION

Take a chance to win amazing prizes using one magic button. Stop the carousel and drop the best prize.

Getting such great prizes has never been so easy. In "Drop The Prize" prizes are placed on a special "carousel". Stop the carousel and drop the prize by pressing "STOP" button. Special, movable rod, drops the prize, which is instantly available to the player.

Advanced but easy-to-use interface, stability and unique, rotating prize exposition are just a few of many advantages of "Drop The Prize".

PRIZE GAME INSTANT FUN

Dimensions (DxWxH): 95 x 85 x 205cm

Weight: 140kg Power: 230/115V