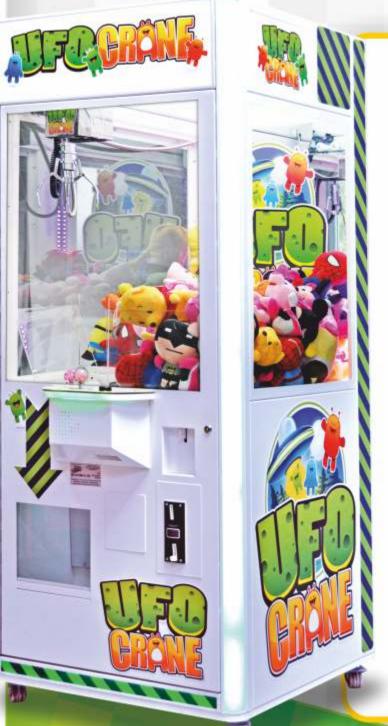

TICKET GAME INSTANT FUN

ALL AGES

Dimensions (DxWxH): 70 x 120 x 260cm

Weight: 150kg Power: 230/115V

**UFO THEMED CABINET** 

**RELIABLE MECHANISM** 

**SIMPLE GAMEPLAY** 

Look up in the night sky, you may see a flying saucer there. When you see it - do not run away these aliens don't have bad intentions. These creatures from a distant planet are here to give kids beautiful plush toys.

UFO Crane it's a classic "crane game" with totally new and fun design. Well-known and popular cabinet is equipped with plush toy crane and capsule dispenser which makes it the "winnerevery-time". Big capacity will let you fill it with tons of plush toys. Attractive lighting with well exposed toys is guarantee that all kids will want to play it and win with UFO CRANE.