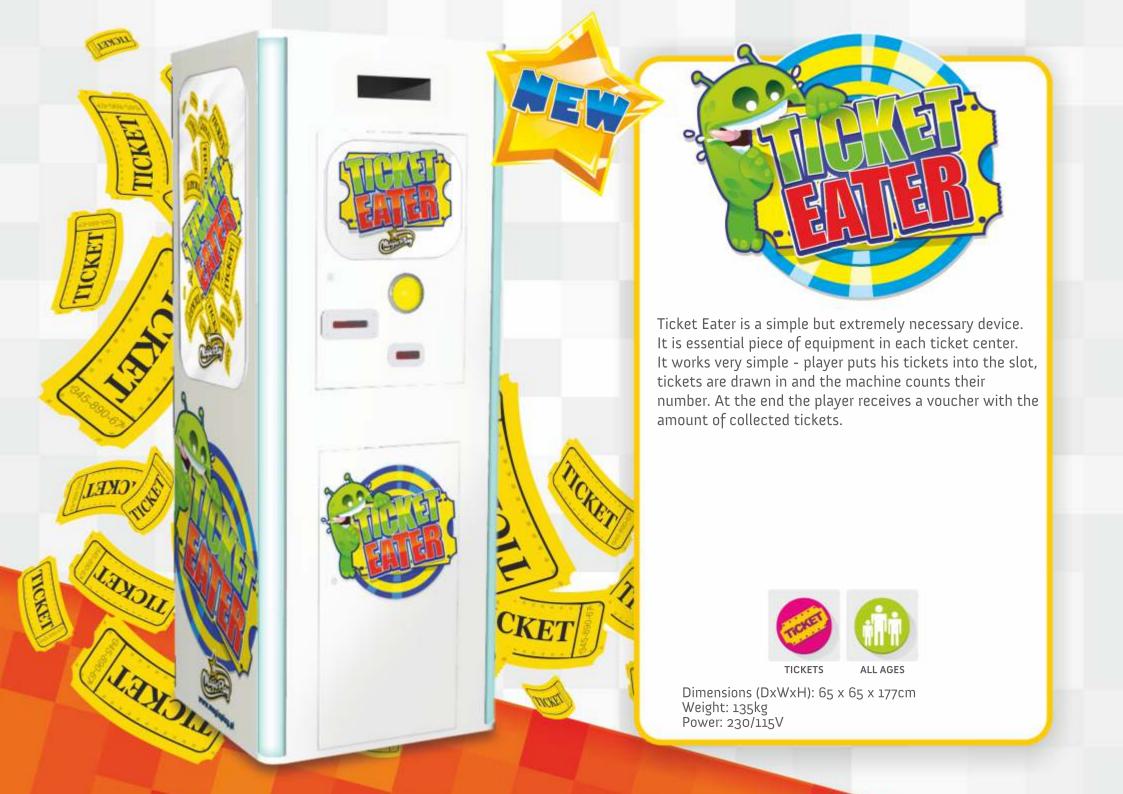

50kg

Power: 230V/115V

## WHY OUR MAGIC SOCCER?

## Because:

- it has unique and attractive design
- its football will resist even most powerful kicks
- it has durable and sturdy construction
- Your customers will hear HQ MP3 sound
- it is available in various language versions







Dimensions (DxWxH): 63 x 130 x 165cm

Weight: 120kg Power: 230V/115V







What is the most important thing in the world? TICKETS!

And what is the second, most important thing in the world? MORE TICKETS!

This is a simple winner every time crane machine in which you can pick up as many tickets as You can.

Do You remember simple crane machine? We made it better, faster, stronger.... we give You TICKET MOUNTAIN





TICKET GAME

ALL AGES

Dimensions (DxWxH): 70 x 72 x 190cm

Weight: 100kg Power: 230/115V



# We're a proud distributor of the following brands:

















Magic Play sp. z o.o., Chocimska 6, 62-800 Kalisz, POLAND office: +48 62 753 21 88 | cell: + 48 510 210 301 www.magicplay.eu