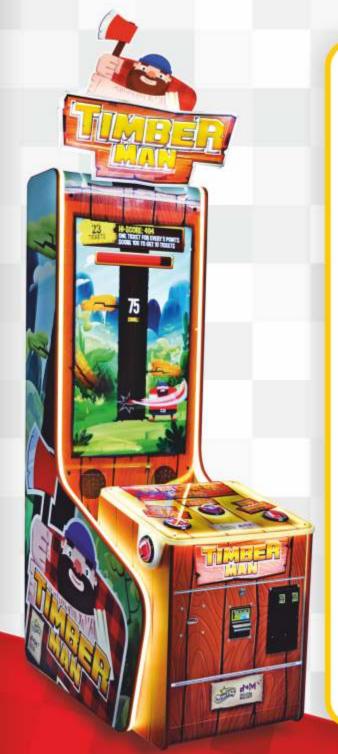

One of the world's most addictive mobile titles has now become a video redemption game!

Put on your checkered shirt, pull up your sleeves, pick up the sharpest ax you can get and ... grow a beard. In a moment there will be splinters flying and chopping sounds swirl echo through the forest. Show how quickly and efficiently you can cut down a 100-meter tall pine tree. Be carful though, lumberjack's work is tough and it's easy to get hurt. In addition, time is chasing you in every step not giving even a moment to rest. Show that you are not afraid of such problems and that you are the best lumberjack in the area.

More than 30 000 000 players worldwide cannot be wrong. Timberman is an addictive, captivating and mesmerizing game that takes you to a completely new beard-o-checkered dimension of fun. Fantastic graphics displayed on a 42" HD screen, fitted into a stunning, flashy cabinet.

TICKET GAME INSTANT FUN VIDEO GAME

Dimensions (DxWxH): 115 x 68 x 294cm

Weight: 210kg Power: 230/115V

ONE BUTTON TO CONTROL

**BIG, COLORFUL PLAYFIELD** 

**MASSIVE JACKPOTS** 

LUCKY NUMBERS is a great, eye-catching ticket machine for everyone, regardless of age. The player's task is to stop drawing on the field with the highest value of tickets. Whether the player hits the field with a high number of points depends only on his skills. If he is quick enough he can even hit the jackpot and win a huge amount of tickets. Regardless of whether it is a novice or a veteran - no one will go away empty-handed.