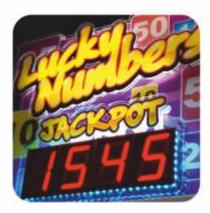

TICKET GAME INSTANT FUN VIDEO GAME

Dimensions (DxWxH): 115 x 68 x 294cm

Weight: 210kg Power: 230/115V

ONE BUTTON TO CONTROL

**BIG, COLORFUL PLAYFIELD** 

**MASSIVE JACKPOTS** 

LUCKY NUMBERS is a great, eye-catching ticket machine for everyone, regardless of age. The player's task is to stop drawing on the field with the highest value of tickets. Whether the player hits the field with a high number of points depends only on his skills. If he is quick enough he can even hit the jackpot and win a huge amount of tickets. Regardless of whether it is a novice or a veteran - no one will go away empty-handed.

With LUCKY NUMBERS everyone is a winner.

Huge, colorful playfield, LED lighting, durable and modern design, high quality components, intuitive operation and, of course, tons of tickets - all this and more only in LUCKY NUMBERS.