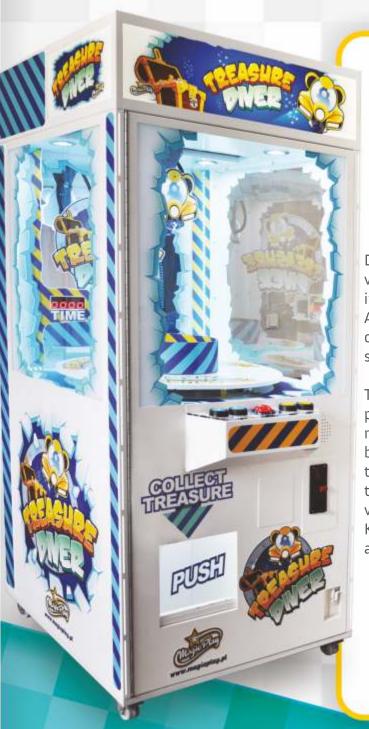

**LED ILLUMINATION** 

**BACKLIT TRACK** 

**FOLDABLE CABINET** 

**BECOME A SUBMARINE PILOT** 

**INTUITIVE GAMEPLAY** 

**UNDERWATER THEMED CABINET** 

Dive into the depths of the ocean full of adventures and wonderful treasures. Become a Sub pilot and take part in the great search for treasure at the bottom of the Arctic sea. Watch out for the dangerous whirlpools that can complicate your job. Steer carefully and you will surely manage to pick up one of the amazing treasures.

TREASURE DIVER is a device that will reward your precision and control skills. Using the buttons you can rotate the prize wheel and control located above bathyscaphe. If you set the bathyscaphe perfectly above the selected prize, lower the magnetic grapple to catch the prize. If you do it right, the prize is yours. Do not worry If you fail, you can try again.

Key features: well exposed awards, secure cabinet with attractive visuals and sound.

PRIZE GAME INSTANT FUN

Dimensions (DxWxH): 95 x 85 x 205cm

Weight: 130kg Power: 230/115V