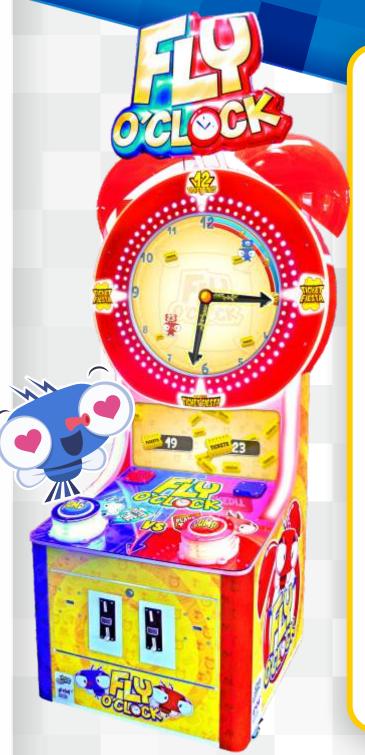

SINGLE OR TWO PLAYER

LED ILLUMINATED DETAILS

**UNIQUE CLOCK THEMED CABINET** 

Join the epic challenge where time is your enemy. Jump over clock hands and try not to get hit. When they hit you - GAME OVER.

Player gets 1 minute for every jump. Every 15 minutes there's a Ticket Fiesta where the faster You jump, the more tickets You get.

Check how long you will survive on the clock face, and remember... Time is always against us so hurry up to make a full go of 60 minutes ... Ticket Bonus will be Your reward.

You can play single or two players mode.

Fly O'Clock is a highly-addictive arcade jumper with simple one-touch mechanic and unique FLYtastic graphics.

Alarm clock themed, brightly illuminated and colorful cabinet with a 55" full HD display

TWO PLAYER

TICKET GAME INSTANT FUN VIDEO GAME

**ALL AGES** 

Dimensions (DxWxH): 87 x 85 x 270 cm

Weight: 200kg Power: 230V/115V

**COLORFULL HD GRAPHIC** 

**INTUITIVE GAMEPLAY** 

ATTRACTIVE ILLUMINATION