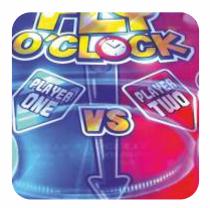

SINGLE OR TWO PLAYER

LED ILLUMINATED DETAILS

UNIQUE CLOCK THEMED CABINET

Join the epic challenge where time is your enemy. Jump over clock hands and try not to get hit. When they hit you - GAME OVER.

Player gets 1 minute for every jump. Every 15 minutes there's a Ticket Fiesta where the faster You jump, the more tickets You get.

Check how long you will survive on the clock face, and remember... Time is always against us so hurry up to make a full go of 60 minutes ... Ticket Bonus will be Your reward.

You can play single or two players mode.

Fly O'Clock is a highly-addictive arcade jumper with simple one-touch mechanic and unique FLYtastic graphics.

Alarm clock themed, brightly illuminated and colorful cabinet with a 55" full HD display

TWO PLAYER