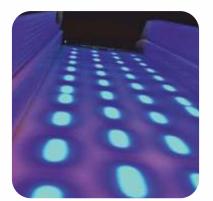

LED ILLUMINATION

**BACKLIT TRACK** 

FOLDABLE CABINET

BALL FRENZY - Magic Play's latest release of the classic alley bowler game.

- LED illuminated track and playfield
- arcade container ready
- foldable track
- unique design
- hopper and capsule dispenser ready