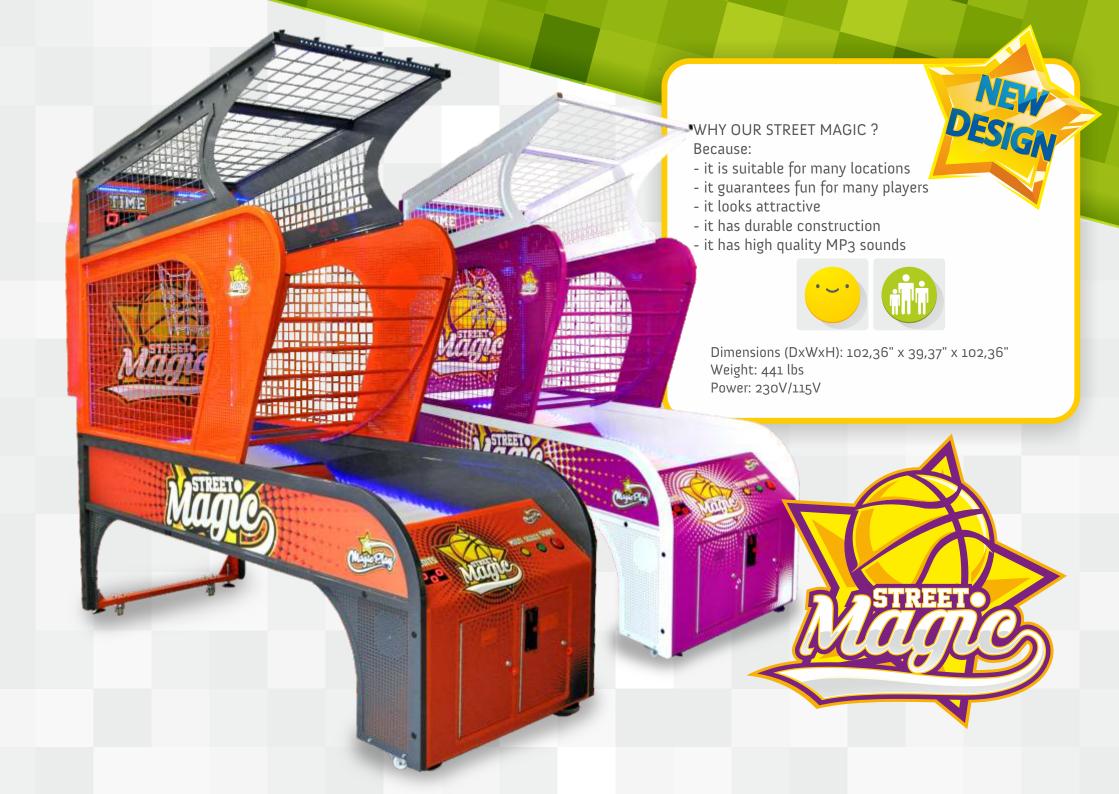

## WHAT MAKES OUR HAMMER MAGIC ???

- its attractive look
- it offers multiplayer game
- it has high quality MP3 sounds
- its unique lights
- it will resist even most powerful hits

Dimensions (DxWxH): 35,43" x 25,59" x 78,74" Weight: 330,69 lbs Power: 230V/115V