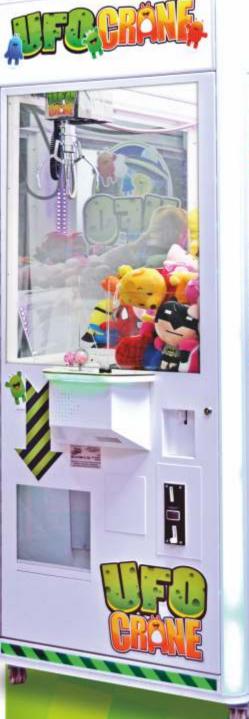

Dimensions (DxWxH): 25,59" x 25,59" x 69,69"

Weight: 298 lbs Power: 230V/115V

**UFO THEMED CABINET** 

**RELIABLE MECHANISM** 

SIMPLE GAMEPLAY

Look up in the night sky, you may see a flying saucer there. When you see it - do not run away these aliens don't have bad intentions. These creatures from a distant planet are here to give kids beautiful plush toys.

UFO Crane it's a classic "crane game" with totally new and fun design. Well-known and popular cabinet is equipped with plush toy crane and capsule dispenser which makes it the "winnerevery-time". Big capacity will let you fill it with tons of plush toys. Attractive lighting with well exposed toys is guarantee that all kids will want to play it and win with UFO CRANE.

PRIZE GAME INSTANT FUN ALL AGES CAPSULES Dimensions (DxWxH): 37,40" x 33,46" x 80,71" Weight: 309 lbs Power: 230V/115V

Go back in time to your childhood. Do you remember the best companion of water activities - yellow rubber duck floating in the mists of foam? Now you can recall your childhood or guarantee a great, bathing fun for your child with LUCKY DUCKY.