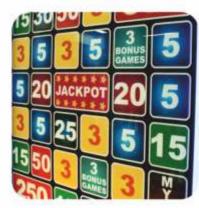

Dimensions (DxWxH): 61,02" x 26,77" x115,75" Weight: 463 lbs Power: 230V/115V

**ONE BUTTON TO CONTROL** 

BIG, COLORFUL PLAYFIELD

**MASSIVE JACKPOTS** 

LUCKY NUMBERS is a great, eye-catching ticket machine

LUCKY NUMBERS is a great, eye-catching ticket machine for everyone, regardless of age. The player's task is to stop drawing on the field with the highest value of tickets. Whether the player hits the field with a high number of points depends only on his skills. If he is quick enough he can even hit the jackpot and win a huge amount of tickets. Regardless of whether it is a novice or a veteran - no one will go away empty-handed.

With LUCKY NUMBERS everyone is a winner.

Huge, colorful playfield, LED lighting, durable and modern design, high quality components, intuitive operation and, of course, tons of tickets - all this and more only in LUCKY NUMBERS.