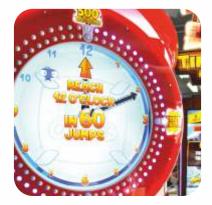

SINGLE OR TWO PLAYER

LED ILLUMINATED DETAILS

UNIQUE CLOCK THEMED CABINET

Join the epic challenge where time is your enemy. Jump over clock hands and try not to get hit. When they hit you - GAME OVER.

Player gets 1 minute for every jump. Every 15 minutes there's a Ticket Fiesta where the faster You jump, the more tickets You get.

Check how long you will survive on the clock face, and remember... Time is always against us so hurry up to make a full go of 60 minutes ... Ticket Bonus will be Your reward.

You can play single or two players mode.

Fly O'Clock is a highly-addictive arcade jumper with simple one-touch mechanic and unique FLYtastic graphics.

Alarm clock themed, brightly illuminated and colorful cabinet with a 55" full HD display

TWO PLAYER