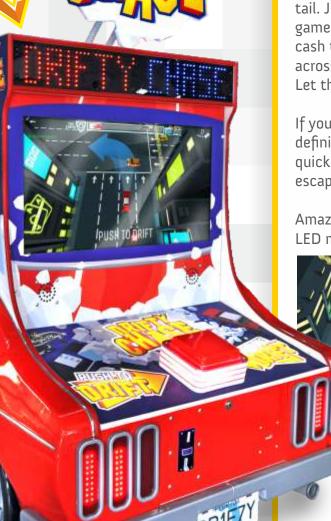

**EASY, ONE BUTTON MECHANICS** 

42" FULL HD DISPLAY

**3 BODY COLORS AVAILABLE** 

Imagine that you just robbed a bank and the police is on your tail. Jump into your car and try to shake off the pursuit! This game is not about racing, it's about drifting with a trunk full of cash through six insanely crowded cities! Test your skills, drift across the cities and find out if you can be faster than them. Let the DRIFTY CHASE begin!

If you like drifting, race games and high tension, this game is definitely for you! Because of the one tap mechanics you quickly learn the basics of the game. But is that enough to escape the chase?

Amazing car-shaped cabinet, 42" full HD display and additional LED marquee.