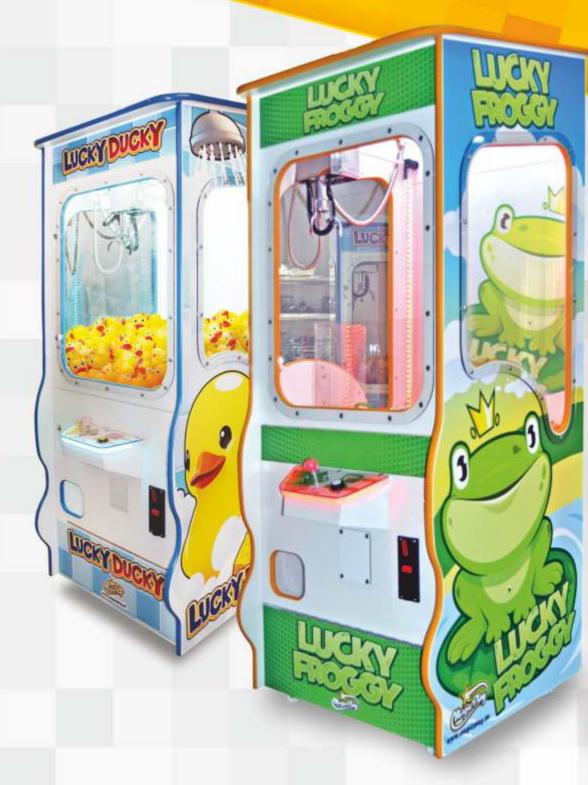

PRIZE GAME INSTANT FUN ALL AGES CAPSULES Dimensions (DxWxH): 37,40" x 33,46" x 80,71" Weight: 309 lbs Power: 230V/115V

Go back in time to your childhood. Do you remember the best companion of water activities - yellow rubber duck floating in the mists of foam? Now you can recall your childhood or guarantee a great, bathing fun for your child with LUCKY DUCKY.

It is a simple winner every time game in which you can easily pick up the iconic rubber toy using a controllable gripper.

Now also available as LUCKY FROGGY.

PRIZE GAME INSTANT FUN ALL AGES Dimensions (DxWxH): 27,56"x 28,35" x 74,80" Weight: 221 lbs Power: 230V/115V