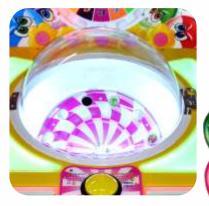

#### **EYE-CATCHING LIGHTS**

**INTUITIVE GAMEPLAY** 

A unique game filled with delicious lollipops.

Do you know someone who does not like lollipops? Neither do we.

ſ

Here is Lollipops - a perfect proposition for anyone who likes sweets and good fun - in a word: for everyone!

1. Insert coins, press the button and the light on the turntable begin to running.

 Press button, lights stop running, the lighted number is the number of lollipops you will receive.
Take your lollipops. Bon Appetit