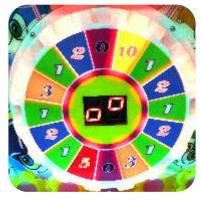

#### **EYE-CATCHING LIGHTS**

**INTUITIVE GAMEPLAY** 

A unique game filled with delicious lollipops.

Do you know someone who does not like lollipops? Neither do we.

ſ

Here is Lollipops - a perfect proposition for anyone who likes sweets and good fun - in a word: for everyone!

1. Insert coins, press the button and the light on the turntable begin to running.

 Press button, lights stop running, the lighted number is the number of lollipops you will receive.
Take your lollipops. Bon Appetit

PRIZE GAME ALL AGES

Dimensions (DxWxH): 28,7" x 29,1" x 59,8" Weight: 154 lbs Power: 230V/115V

Magic Play LLC P.O.BOX 380684 Clinton Twp, MI 48038 office: 1 (586) 799 4940 | cell: 1 (586) 690 2510 | cell: 1 (586) 925 5688 www.magicplay.us