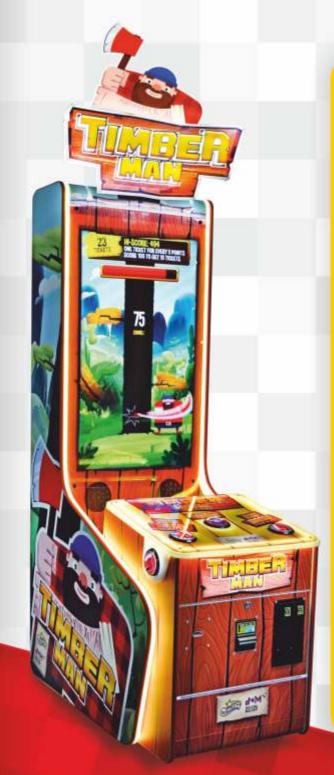

Put on your checkered shirt, pull up your sleeves, pick up the sharpest ax you can get and ... grow a beard. In a moment there will be splinters flying and chopping sounds swirl echo through the forest. Show how quickly and efficiently you can cut down a 100-meter tall pine tree. Be carful though, lumberjack's work is tough and it's easy to get hurt. In addition, time is chasing you in every step not giving even a moment to rest. Show that you are not afraid of such problems and that you are the best lumberjack in the area.

More than 30 000 000 players worldwide cannot be wrong. Timberman is an addictive, captivating and mesmerizing game that takes you to a completely new beard-o-checkered dimension of fun. Fantastic graphics displayed on a 42" HD screen, fitted into a stunning, flashy cabinet.

Dimensions (DxWxH): 61,02" x 26,77" x115,75" Weight: 463 lbs Power: 230V/115V

**ONE BUTTON TO CONTROL** 

BIG, COLORFUL PLAYFIELD

**MASSIVE JACKPOTS** 

LUCKY NUMBERS is a great, eye-catching ticket machine