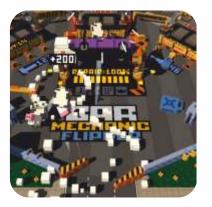

# 

Become the car mechanic and repair used cars by... bouncing them around this crazy pinball arena. Collect fuel to drift around the city. Unlock toolshops, buy tools to pimp your car and do other crazy stuff. All of that nicely packed as an old school arcade pinball game with voxel look and feel.

50" full HD display in huge, eye catching, shiny, pixel themed cabinet with both arcade and flipper style buttons to control.

TICKET GAME INSTANT FUN VIDEO GAME

ALL AGES

Dimensions (DxWxH): 47,24" x 23,62" x 102,36" Weight: 331 lbs Power: 230V/115V