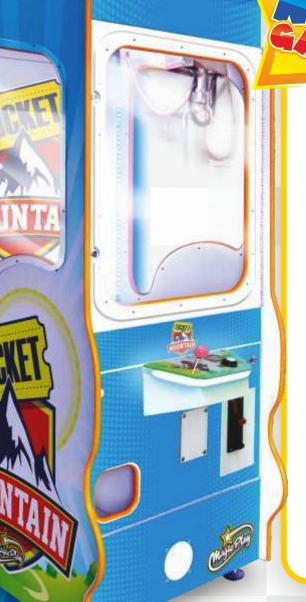

TICKET GAME INSTANT FUN ALL AGES Dimensions (DxWxH): 27,56" x 47,24" x 102,36" Weight: 331 lbs Power: 230V/115V

What is the most important thing in the world ? TICKETS!

And what is the second, most important thing in the world ? MORE TICKETS!

This is a simple winner-every-time crane machine in which you can pick up as many tickets as You can.

Do You remember simple crane machine ? We made it better, faster, stronger.... we give You TICKET MOUNTAIN