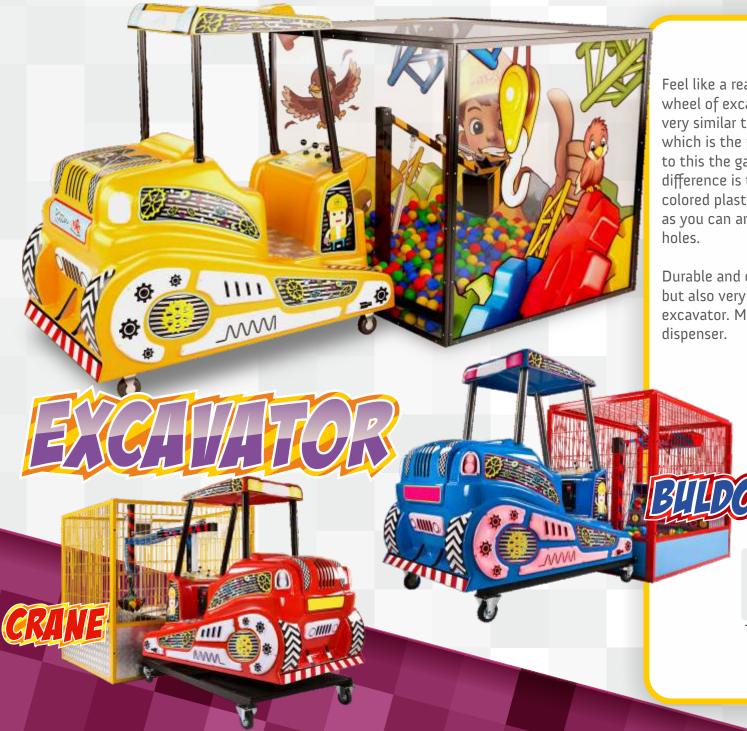

Dimensions (DxWxH): 24,80" x 51,18" x 64,96" Weight: 265 lbs Power: 230V/115V

Feel like a real construction worker and sit behind the wheel of excavator or bulldozer. Devices use technology very similar to those used in real construction machinery, which is the pneumatic system and control rods. Thanks to this the game is even more realistic. The only difference is that instead of the rubble, you are digging in colored plastic balls. Simple gameplay: dig as many balls as you can and load them onto a trailer through pointed holes.

Durable and colorful machine, equipped with an efficient but also very quiet pneumatic system for controlling the excavator. Machines are also equipped with a ticket dispenser.

> TICKET GAME INSTANT FUN ALL AGES Dimensions (DxWxH): 110" x 59" x 71" Weight:400 lbs Power:230V/115V