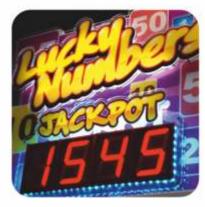

Dimensions (DxWxH): 61,02" x 26,77" x115,75" Weight: 463 lbs Power: 230V/115V

**ONE BUTTON TO CONTROL** 

BIG, COLORFUL PLAYFIELD

**MASSIVE JACKPOTS** 

LUCKY NUMBERS is a great, eye-catching ticket machine

LUCKY NUMBERS is a great, eye-catching ticket machine for everyone, regardless of age. The player's task is to stop drawing on the field with the highest value of tickets. Whether the player hits the field with a high number of points depends only on his skills. If he is quick enough he can even hit the jackpot and win a huge amount of tickets. Regardless of whether it is a novice or a veteran - no one will go away empty-handed.

With LUCKY NUMBERS everyone is a winner.

Huge, colorful playfield, LED lighting, durable and modern design, high quality components, intuitive operation and, of course, tons of tickets - all this and more only in LUCKY NUMBERS.