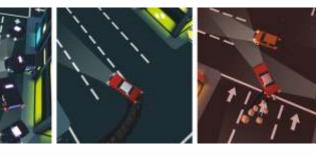

**EASY, ONE BUTTON MECHANICS** 

42" FULL HD DISPLAY

**3 BODY COLORS AVAILABLE** 

Imagine that you just robbed a bank and the police is on your tail. Jump into your car and try to shake off the pursuit! This game is not about racing, it's about drifting with a trunk full of cash through six insanely crowded cities! Test your skills, drift across the cities and find out if you can be faster than them. Let the DRIFTY CHASE begin!

If you like drifting, race games and high tension, this game is definitely for you! Because of the one tap mechanics you quickly learn the basics of the game. But is that enough to escape the chase?

Amazing car-shaped cabinet, 42" full HD display and additional LED marquee.