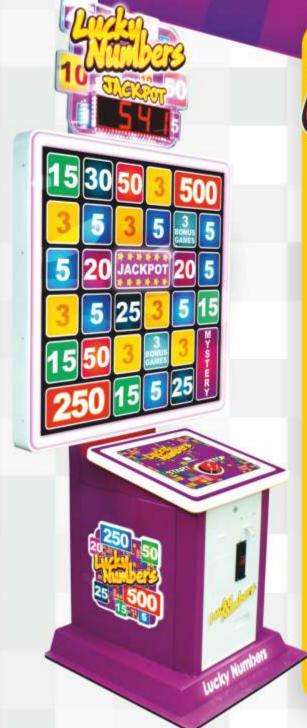

Dimensions (DxWxH): 61,02" x 26,77" x115,75" Weight: 463 lbs Power: 230V/115V

**ONE BUTTON TO CONTROL** 

BIG, COLORFUL PLAYFIELD

**MASSIVE JACKPOTS** 

LUCKY NUMBERS is a great, eye-catching ticket machine

LUCKY NUMBERS is a great, eye-catching ticket machine for everyone, regardless of age. The player's task is to stop drawing on the field with the highest value of tickets. Whether the player hits the field with a high number of points depends only on his skills. If he is quick enough he can even hit the jackpot and win a huge amount of tickets. Regardless of whether it is a novice or a veteran - no one will go away empty-handed.

With LUCKY NUMBERS everyone is a winner.

Huge, colorful playfield, LED lighting, durable and modern design, high quality components, intuitive operation and, of course, tons of tickets - all this and more only in LUCKY NUMBERS.