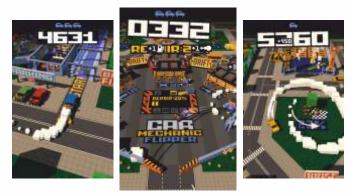

# 

Become the car mechanic and repair used cars by... bouncing them around this crazy pinball arena. Collect fuel to drift around the city. Unlock toolshops, buy tools to pimp your car and do other crazy stuff. All of that nicely packed as an old school arcade pinball game with voxel look and feel.

50" full HD display in huge, eye catching, shiny, pixel themed cabinet with both arcade and flipper style buttons to control.

TICKET GAME INSTANT FUN VIDEO GAME

ALL AGES

Dimensions (DxWxH): 47,24" x 23,62" x 102,36" Weight: 331 lbs Power: 230V/115V