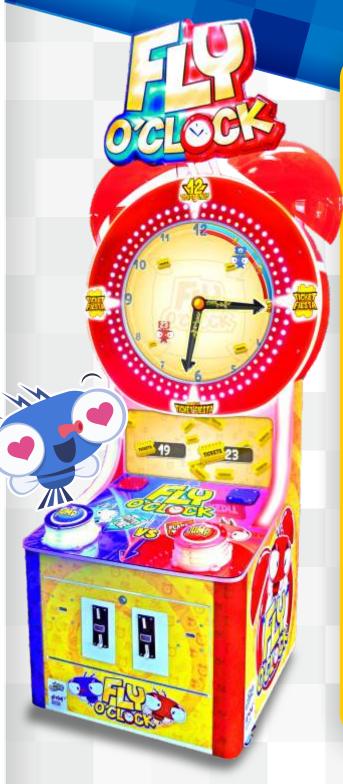

SINGLE OR TWO PLAYER

LED ILLUMINATED DETAILS

UNIQUE CLOCK THEMED CABINET

Join the epic challenge where time is your enemy. Jump over clock hands and try not to get hit. When they hit you - GAME OVER.

Player gets 1 minute for every jump. Every 15 minutes there's a Ticket Fiesta where the faster You jump, the more tickets You get.

Check how long you will survive on the clock face, and remember... Time is always against us so hurry up to make a full go of 60 minutes ... Ticket Bonus will be Your reward.

You can play single or two players mode.

Fly O'Clock is a highly-addictive arcade jumper with simple one-touch mechanic and unique FLYtastic graphics.

Alarm clock themed, brightly illuminated and colorful cabinet with a 55" full HD display

TWO PLAYER

TICKET GAME INSTANT FUN VIDEO GAME ALL AGES

Dimensions (DxWxH): 34,25"x 22,83" x 106,30" Weight: 441 lbs Power: 230V/115V

**COLORFULL HD GRAPHIC** 

**INTUITIVE GAMEPLAY** 

ATTRACTIVE ILLUMINATION

One of the world's most addictive mobile titles has now become a video redemption game!