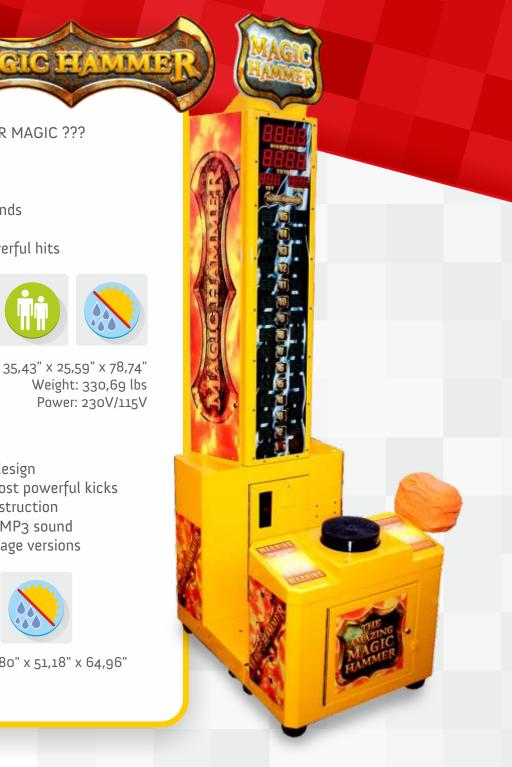

## WHAT MAKES OUR HAMMER MAGIC ???

- its attractive look
- it offers multiplayer game
- it has high quality MP3 sounds
- its unique lights
- it will resist even most powerful hits

Dimensions (DxWxH): 35,43" x 25,59" x 78,74" Weight: 330,69 lbs Power: 230V/115V