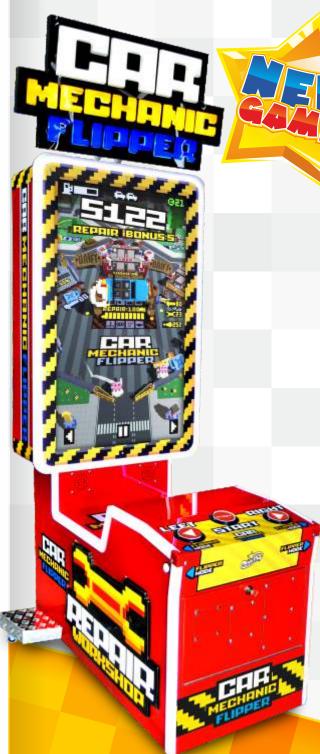

TICKET GAME INSTANT FUN VIDEO GAME

ALL AGES

Dimensions (DxWxH): 37,01"x 51,18" x 99,21" Weight: 331 lbs Power: 230V/115V

**CRAZY FLIPPER GAME** 

**SIDE FLIPPER BUTTONS** 

**PIXEL THEMED CABINET** 

# 

Become the car mechanic and repair used cars by... bouncing them around this crazy pinball arena. Collect fuel to drift around the city. Unlock toolshops, buy tools to pimp your car and do other crazy stuff. All of that nicely packed as an old school arcade pinball game with voxel look and feel.

50" full HD display in huge, eye catching, shiny, pixel themed cabinet with both arcade and flipper style buttons to control.

TICKET GAME INSTANT FUN VIDEO GAME

ALL AGES

Dimensions (DxWxH): 47,24" x 23,62" x 102,36" Weight: 331 lbs Power: 230V/115V