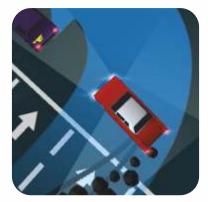

**EASY, ONE BUTTON MECHANICS** 

42" FULL HD DISPLAY

**3 BODY COLORS AVAILABLE** 

Imagine that you just robbed a bank and the police is on your tail. Jump into your car and try to shake off the pursuit! This game is not about racing, it's about drifting with a trunk full of cash through six insanely crowded cities! Test your skills, drift across the cities and find out if you can be faster than them. Let the DRIFTY CHASE begin!

If you like drifting, race games and high tension, this game is definitely for you! Because of the one tap mechanics you quickly learn the basics of the game. But is that enough to escape the chase?

Amazing car-shaped cabinet, 42" full HD display and additional LED marquee.