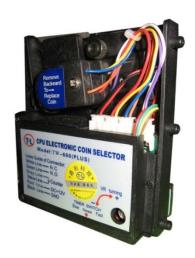

### 7-1 INSTRUCTION FOR ELECTRONIC COIN COMPARATOR TYPE

A. REMOVE THE PLASTIC COIN FROM COIN SLOT, REPLACE WITH THE DESIRED TOKEN OR COIN INSIDE THE SPRING TENSIONED COIN HOLDER.

B. LOOSEN BOLTS AT THE BACK OF COIN ENTRANCE. USE THE DESIRED COIN DIAMETER TO ADJUST SPACE AT THE BACK OF COIN ENTRANCE. AVOID ERROR CAUSED BY LARGE DIAMETER TOKENS.

C. ADJUST FOR GAME MAIN BOARD PULSE RATE NEEDS. CHOOSE COIN LONG SHORT AND FAST SLOW THREE PHASE SWITCH (TIMER SWITCH): 30MS IS SHORT FAST SIGNAL BEST FOR MACHINES THAT HAVE HIGH POWER AND REQUIRES THE INSERT OF COINS QUICKLY, 50MS IS MIDDLE SIGNAL, BEST FOR ORDINARY MACHINES (IF NOT SPECIAL CIRCUMSTANCE, THE MACHINE USUALLY CAN USE THIS PHASE). 100MS IS LONG, SLOW SIGNAL, BEST FOR MACHINES THAT DO NOT NEED COINS INSERTED QUICKLY.

D. VR COIN CHOICE SENSITIVITY ADJUSTMENT. ANTICLOCKWISE ADJUSTMENT (—), ACCEPT SMALLER AREA OF COIN TOLERANCE, COIN TYPE FILTRATION WILL BE MORE RESTRICTED.

### Wiring:

| • | Grey               | 7         |
|---|--------------------|-----------|
|   | Red -DC+12V        |           |
| • | White –COIN signal |           |
|   | Co                 | ode Table |
| • | Black-Grounded     |           |
| • | Grey-              |           |