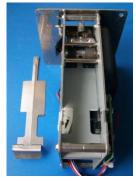

### **8-1 INSTALLING TICKETS:**

- 1. AS SHOWN ON PICTURE1, PUSH THE METAL BLOCK UP AND LIFT THE ALUMINUM PLATE;
- 2. FEED THE TICKET THROUGH THE INSPECTING SENSOR UNTIL THEY REACH THE ROLLER AND INSTALL THE TICKET.
- 3. PRESS THE "RESET" BUTTON TO ADVANCE THE TICKETS THROUGH THE ROLLER.
- 4. INSTALL THE ALUMINUM PLATE BACK IN PLACE;
- 5. WHEN ALL TICKETS HAVE BEEN DISPENSED, AND AN UNPAID BALANCE IS HELD IN THE GAME MEMORY, PRESS THE "JP CLEAR" BUTTON ON THE MENU & ADJUSTMENT PANEL INSIDE THE COIN DOOR AREA TO DISPENSE REMAINING BALANCES. THIS WILL CLEAR ANY UNPAID TICKETS FROM MEMORY.

PICTURE 1

PICTURE 2

**SENSOR** 

PICTURE 4

PICTURE 5