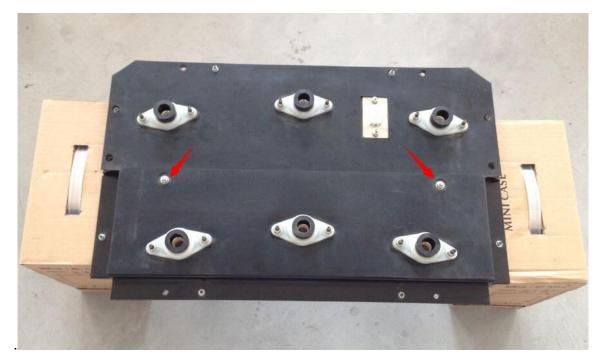

## 11-1 ACCESSING THE COIL BED:

1. Remove the 15 pcs, security bolts and cup washers that hold the playfield cover panel. Carefully remove the panel by lifting straight up and over the Zombie PVC Characters.

2. Remove the 12 pcs, bolts on the Zombie Base Wooden Frame Cover, then lift off this wooden cover.

3. Remove the 8 pcs, bolts that are holding the Zombie Base Wooden Frame. Lift off and remove this wooden frame.

4. Remove the 8 pcs, bolts that are holding the Zombie Coil Bed Assembly to the cabinetry. . you can now safely transfer the entire Zombie Coil Bed Assembly for service or replacement.

You can get this game at www.magic-play.eu