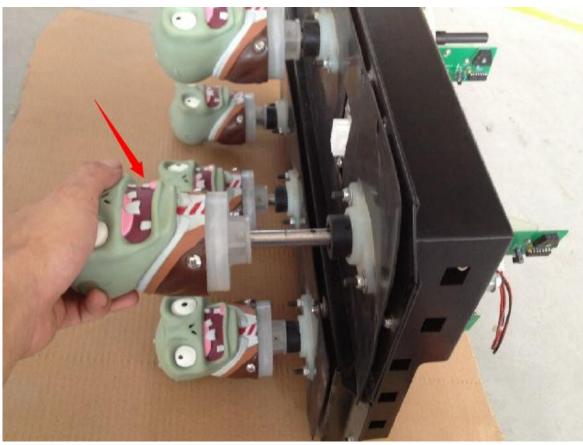

4. Remove the 8 pcs, bolts that are holding the Zombie Coil Bed Assembly to the cabinetry. . you can now safely transfer the entire Zombie Coil Bed Assembly for service or replacement.

You can get this game at www.magic-play.eu

5. For removing one or all of the Zombie individual coil units, remove this center hex bolt(s) in the center base of each of the Zombies.

6. Carefully cut the wire tie & remove the key pin which will allow you to remove the Zombie Character and shaft.