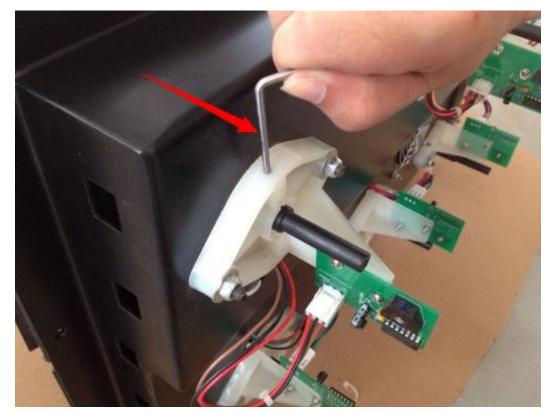

5. For removing one or all of the Zombie individual coil units, remove this center hex bolt(s) in the center base of each of the Zombies.

6. Carefully cut the wire tie & remove the key pin which will allow you to remove the Zombie Character and shaft.

You can get this game at www.magic-play.eu

You can get this game at www.magic-play.eu

You can get this game at www.magic-play.eu

7. Use a 7mm Hexagon Socket wrench to remove the 8 hex bolts as pictured below on the Zombie Assemble Set.