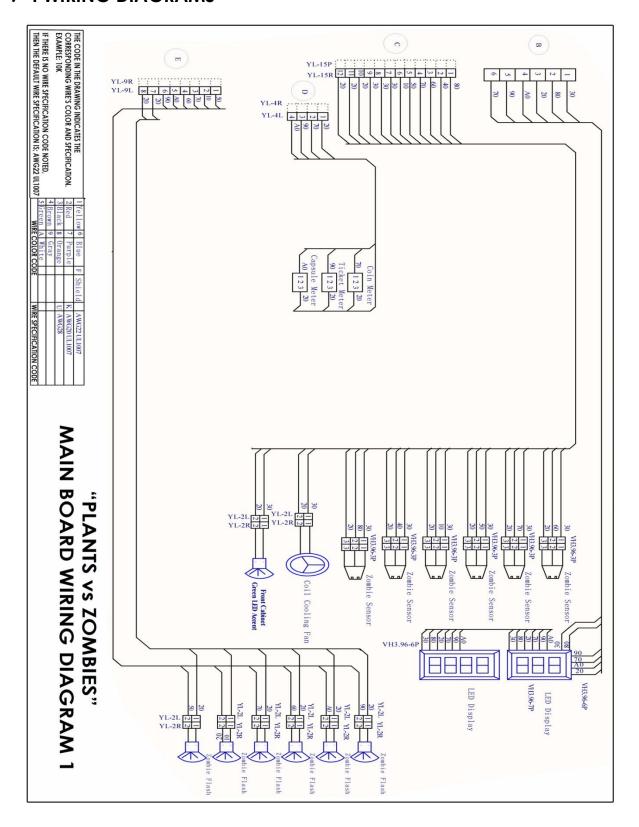

mbie<br>Jump<br>Drive 3 | Zombie<br>Jump<br>Drive 3+ | Zombie<br>Jump<br>Drive 4 | Zombie<br>Jump<br>Drive 4+ |
| 3000 | · p - · · | I/O Port               | 35V-5                            | C5                               | 35V-6                     | C6                         |                           |                            |                           |                            |
|      |           | Function               | Zombie<br>Jump<br>Drive 5        | Zombie<br>Jump<br>Drive 5+       | Zombie<br>Jump<br>Drive 6 | Zombie<br>Jump<br>Drive 6+ |                           |                            |                           |                            |

| 4 | 5 | 6 |
|---|---|---|
| 1 | 2 | 3 |

GAME MACHINE ZOMBIE COIL SEQUENCE REFERENCE

### 9-4 WIRING DIAGRAMS



## 9-5 WIRING DIAGRAMS CONTINUED



## 9-6 COIL BED ASSEMBLY



# PvZ Zombie Coil Bed Mechanism Assembly Drawing

| NO. | Part's Name              | Material        | Quantity |
|-----|--------------------------|-----------------|----------|
| A4  | M4X15                    |                 | 4        |
| А3  | M6                       |                 | 24       |
| A2  | M5X15                    |                 | 6        |
| A1  | M6X80                    |                 | 2        |
| 18  | Socket Panel 2           | Stainless Steel | 1        |
| 17  | Socket Panel 1           | Stainless Steel | 1        |
| 16  | Coil Core                | DT8             | 6        |
| 15  | Coil Shaft               | Aluminum        | 6        |
| 14  | Sensor Cover             | Aluminum