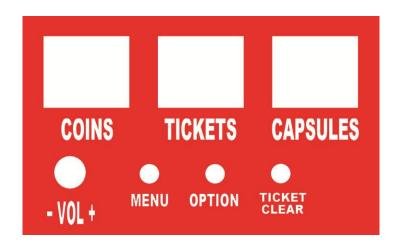

## Menu & Game Options Adjustments Panel

The Game Menu and Adjustments are accessed through the center coin door and located on a small, COINS, TICKETS and CAPSULES meter panel where three pushbuttons are found; "MENU", "OPTION" and "TICKET CLEAR". These pushbuttons are used to access a specific function MENU and change a game settings Option or Test function within a directory of selections, factory default settings, and/or custom settings according to the game manual. These adjustments are shown in the game 7 segment, SCORE LED display on the marquee panel once the "MENU" button has been pressed by the Operator during non-game play periods.

## **Menu & Game Options Adjustments**

The game adjustment settings, by entering the MENU, [pressing the MENU button inside the coin door], are displayed in the 3 block, 7 segment, LED display [Score/Jackpot Display].

When an Operator presses the "MENU" pushbutton located inside the coin door- the display changes to display the MENU# and the OPTION# setting within the directory outlined below. By continuing to depress the MENU pushbutton, the Operator may advance through the various MENU #s in order to reach a specific MENU for adjustment. Once a specific MENU is displayed, the Operator uses the OPTION pushbutton to change the various OPTION #s available within that Menu.

### **Menu & Game Options Adjustments** [Displayed on the LED Display]

The first 2 digits are the; **MENU** #.

The second digit is the; **OPTION #**.

Advancing through the MENU selections back to <u>-0-0-0</u> will save the selections and return the game to normal after 2 seconds.

The "TICKET CLEAR" button is used to clear any unpaid tickets stored in memory when a new bundle of tickets has been installed.

Turning the Power OFF and then ON again will save the game parameters within the software.