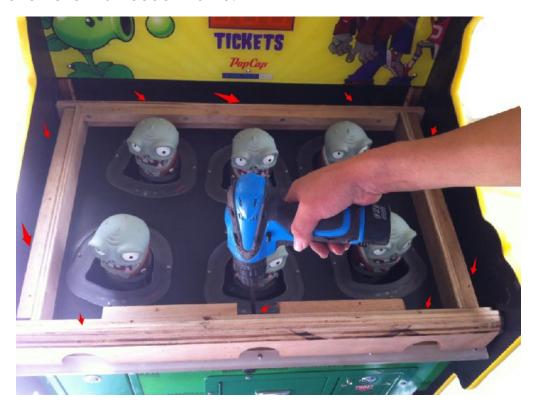

## 11-1 ACCESSING THE COIL BED:

1. Remove the 15 pcs, security bolts and cup washers that hold the playfield cover panel. Carefully remove the panel by lifting straight up and over the Zombie PVC Characters.