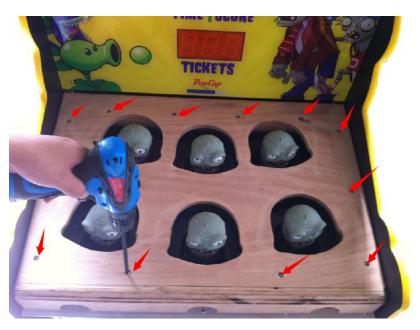

## 11-1 ACCESSING THE COIL BED:

1. Remove the 15 pcs, security bolts and cup washers that hold the playfield cover panel. Carefully remove the panel by lifting straight up and over the Zombie PVC Characters.

2. Remove the 12 pcs, bolts on the Zombie Base Wooden Frame Cover, then lift off this wooden cover.

3. Remove the 8 pcs, bolts that are holding the Zombie Base Wooden Frame. Lift off and remove this wooden frame.