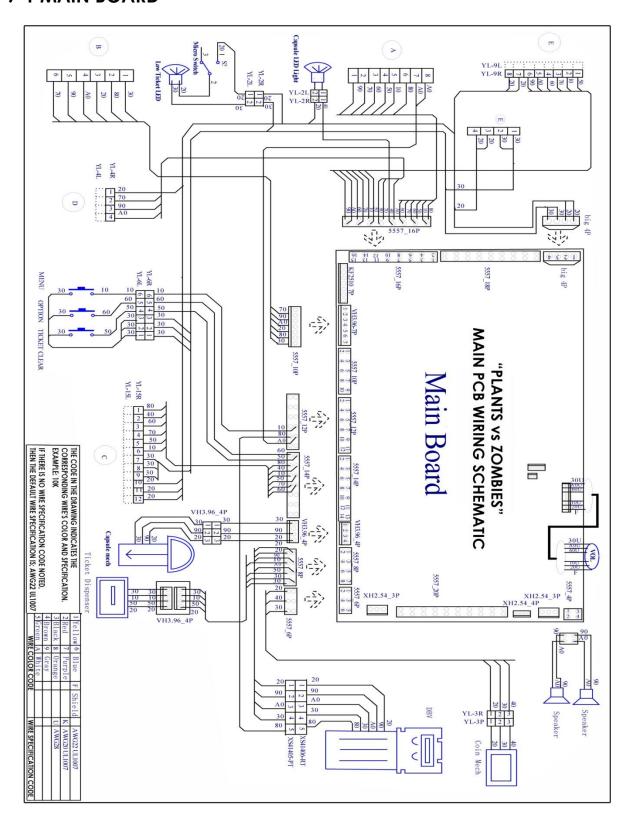

## 9-1 MAIN BOARD

## 9-2 MAIN BOARD I/O

| No. | Part                | I/O BOARD Detail |                                |                              |                                 |                                |                    |                                          |                                          |                                          |
|-----|---------------------|------------------|--------------------------------|------------------------------|---------------------------------|--------------------------------|--------------------|------------------------------------------|------------------------------------------|------------------------------------------|
|     |                     | I/O Port         | OUT10                          | OUT12                        | OUT14                           | OUT16                          | OUT18              | OUT20                                    | OUT22                                    | OUT24                                    |
| J2  | Output              | Function         | Zombie 2<br>Jump<br>Signal     | Zombie 4<br>Jump<br>Signal   | Zombie 6<br>Jump<br>Signal      | Capsule<br>Indicater<br>Light  | Ticket<br>Meter    | Zombie 2<br>Jump Out<br>Warning<br>Light | Zombie 4<br>Jump Out<br>Warning<br>Light | Zombie 6<br>Jump Out<br>Warning<br>Light |
| "   | Colpoi              | I/O Port         | OUT9                           | OUT11                        | OUT13                           | OUT15                          | OUT17              | OUT19                                    | OUT21                                    | OUT23                                    |
|     |                     | Function         | Zombie 1<br>Jump<br>Signal     | Zombie 3<br>Jump<br>Signal   | Zombie 5<br>Jump<br>Signal      | Jackpot<br>Meter               | Coin<br>Meter      | Zombie 1<br>Jump Out<br>Warning<br>Light | Zombie 3<br>Jump Out<br>Warning<br>Light | Zombie 5<br>Jump Out<br>Warning<br>Light |
|     |                     | I/O Port         | MISO                           | MOSI                         | SS                              | SCK                            | 12V                | 5V                                       | GND                                      |                                          |
| J5  | LED                 | Function         | Not Used                       | LED Signal<br>1              | LED Signal<br>2                 | LED Signal<br>3                |                    |                                          |                                          |                                          |
|     |                     | I/O Port         | IN10                           | IN12                         | IN14                            | IN16                           | VCC                | GND                                      |                                          |                                          |
| J7  | Input               | Function         |                                |                              |                                 | Menu<br>Button                 | Board<br>Drive     |                                          |                                          |                                          |
|     |                     | I/O Port         | IN9                            | IN11                         | IN13                            | IN15                           | vcc                | GND                                      |                                          |                                          |
|     |                     | Function         |                                |                              |                                 |                                | DBV Drive<br>Power |                                          |                                          |                                          |
|     |                     | I/O Port         | IN18                           | IN20                         | IN22                            | IN24                           | vcc                | vcc                                      | GND                                      |                                          |
| J8  | Input               | Function         | Ticket Clear<br>Button         | Score<br>Sensor 1            | Score<br>Sensor 4               | Score<br>Sensor 5              |                    |                                          |                                          |                                          |
| "   |                     | I/O Port         | IN17                           | IN19                         | IN21                            | IN23                           | VCC                | vcc                                      | GND                                      |                                          |
|     |                     | Function         | Option<br>Button               | Score<br>Sensor 2            | Score<br>Sensor 3               | Score<br>Sensor 6              |                    |                                          |                                          |                                          |
|     | Meter               | I/O Port         | GND                            | METER2                       | METER1                          | 12V                            |                    |                                          |                                          |                                          |
| J12 | Output<br>Socket    | Function         | Capsule<br>Mech<br>Power -     |                              | Capsule<br>Drive<br>Signal      | Capsule<br>Mech<br>Power +     |                    |                                          |                                          |                                          |
|     |                     | I/O Port         | 12V                            | COINC1                       | COINI1                          | GND                            |                    |                                          |                                          |                                          |
|     | Ticket              | Function         | DBV<br>Power +                 | DBV Drive                    | DBV<br>Feedback                 | DBV<br>Power -                 |                    |                                          |                                          |                                          |
| JP2 | Dispenser<br>Socket | I/O Port         | 12V                            | COINC1                       | COINI1                          | GND                            |                    |                                          |                                          |                                          |
|     | JOCKEI              | Function         | Ticket<br>Dispenser<br>Power + | Ticket<br>Dispenser<br>Drive | Ticket<br>Dispenser<br>Feedback | Ticket<br>Dispenser<br>Power - |                    |                                          |                                          |                                          |
|     |                     | I/O Port         | 12V                            | COIN2                        | DND                             |                                |                    |                                          |                                          |                                          |
|     | Coin                | Function         |                                |                              |                                 |                                |                    |                                          |                                          |                                          |
| J3  | Selector            | I/O Port         | 12V                            | COIN1                        | DND                             |                                |                    |                                          |                                          |                                          |
|     | Socket              | Function         | Coin<br>Selector<br>Power +    | Coin<br>Signal               | Coin<br>Selector<br>Power -     |                                |                    |                                          |                                          |                                          |