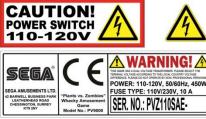

#### 12-1 CABINET GRAPHICS & LABELS

**AREAS** MASTER WARNING LABELS

**FUSE RATING ID LABELS** 

**CAUTION! POWER SWITCH** 

110-120V/ AC VERSION

POWER: 220-240V~, 50/60Hz, 450V SER. NO.: PVZ220SAE-

**220-240V VERSION** 