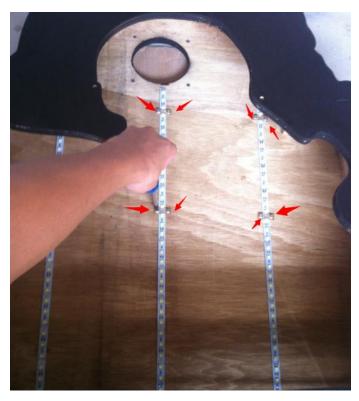

## TO SERVICE THE HEADER LIGHT BOX LED LIGHTING;

1. Remove all of the 13 security bolts in the locations shown below. Remove the Header Graphics panel.

2. Remove the bolts from the straps that are holding the LED Light strips in place. You can then remove the LED Light strips for replacement or service.