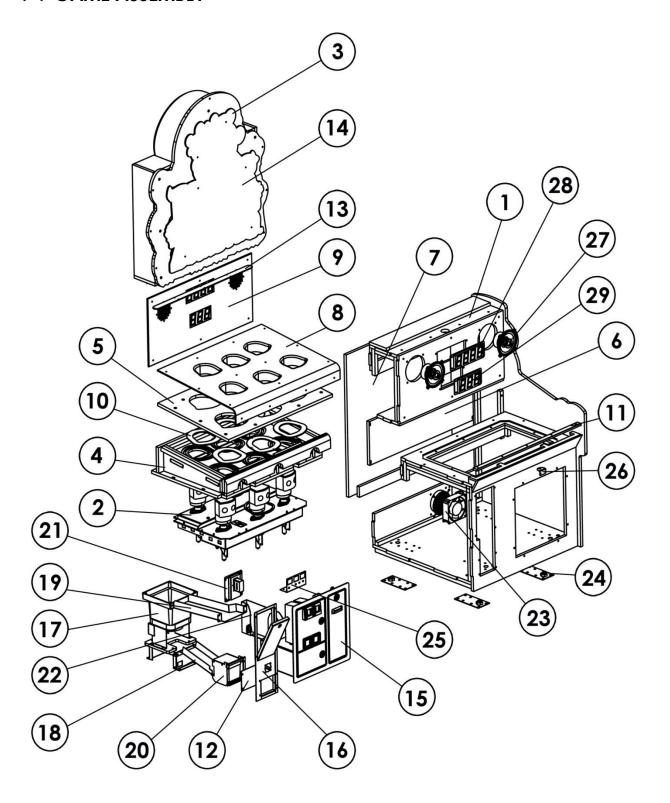

## 9-7 GAME ASSEMBLY

|     | PvZ Machine General As         | ssembly Drawing     |          |
|-----|--------------------------------|---------------------|----------|
| NO. | Part's Name                    | Material            | Quantity |
| 29  | 3 Digit LED Display            |                     | 1        |
| 28  | 4 Digit LED Display            |                     | 1        |
| 27  | Speaker                        |                     | 2        |
| 26  | Mallet Rope Ring               | Stainless           | 1        |
| 25  | Meter Panel                    |                     | 1        |
| 24  | Castor Metal Panel             |                     | 4        |
| 23  | Fan & Grill Cover              |                     | 1        |
| 22  | Ticket Bin                     |                     | 1        |
| 21  | Power Socket                   |                     | 1        |
| 20  | Capsule Box                    |                     | 1        |
| 19  | Capsule Slide Entry            | Q235                | 1        |
| 18  | Capsule Slide Exit             | Q235                | 1        |
| 17  | Capsule Mechanism              |                     | 1        |
| 16  | Capsule Door                   | Q235                | 1        |
| 15  | Triple Door                    | Q235                | 1        |
| 14  | Header Front Graphic           | Acrylic Silk Screen |          |
| 13  | Display Panel LED Light        |                     | 1        |
| 12  | Capsule Door Cover Panel       | Blue PVC            | 1        |
| 11  | Playfield Front LED Light      | Acrylic             | 1        |
| 10  | Zombie Light                   | Acrylic             | 6        |
| 9   | Display panel Graphic          | Acrylic Silk Screen | 1        |
| 8   | Playfield Cover Panel          | Vacuum PVC          | 1        |
| 7   | Back Door Board                | Plywood             | 1        |
| 6   | PCB Board Mounting             | Plywood             | 1        |
| 5   | Zombie Base Wooden Frame Cover | Plywood             | 1        |
| 4   | Zombie Base Wooden Frame       | Plywood             | 1        |
| 3   | Header Cabinet                 | Plywood             | 1        |
| 2   | Zombie Coil Bed Assembly       |                     | 1        |
| 1   | Wooden Cabinet                 | Plywood             | 1        |