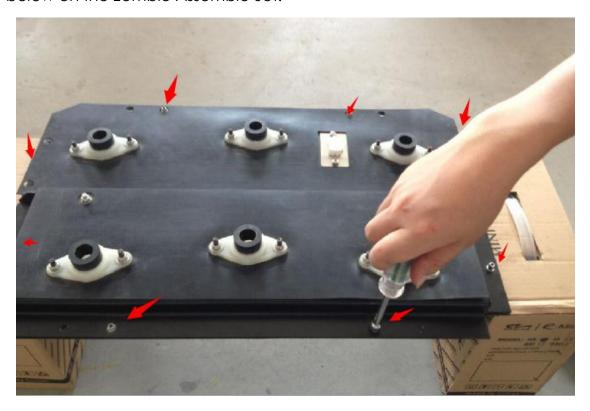

## 11-1 ACCESSING THE COIL BED:

1. Remove the 15 pcs, security bolts and cup washers that hold the playfield cover panel. Carefully remove the panel by lifting straight up and over the Zombie PVC Characters.