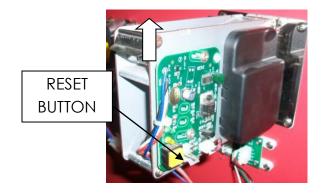

### **8-1 INSTALLING TICKETS:**

- 1. AS SHOWN ON PICTURE1, PUSH THE METAL BLOCK UP AND LIFT THE ALUMINUM PLATE;
- 2. FEED THE TICKET THROUGH THE INSPECTING SENSOR UNTIL THEY REACH THE ROLLER AND INSTALL THE TICKET.
- 3. PRESS THE "RESET" BUTTON TO ADVANCE THE TICKETS THROUGH THE ROLLER.
- 4. INSTALL THE ALUMINUM PLATE BACK IN PLACE;
- 5. WHEN ALL TICKETS HAVE BEEN DISPENSED, AND AN UNPAID BALANCE IS HELD IN THE GAME MEMORY, PRESS THE "JP CLEAR" BUTTON ON THE MENU & ADJUSTMENT PANEL INSIDE THE COIN DOOR AREA TO DISPENSE REMAINING BALANCES. THIS WILL CLEAR ANY UNPAID TICKETS FROM MEMORY.