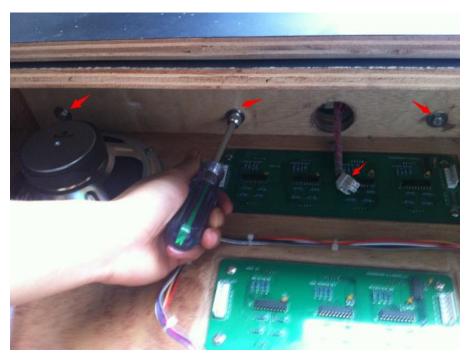

## 11-2 TO REMOVE THE HEADER LIGHT BOX ASSEMBLY

1. Using a 10mm Hexagonal Socket wrench, remove 4 bolts as pictured below from inside the base cabinet through the back service door and below the header graphic light box. Disconnect the wire connector as shown, and then remove the whole header graphic light box assembly from the base.