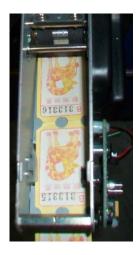

### **8-1 INSTALLING TICKETS:**

- 1. AS SHOWN ON PICTURE1, PUSH THE METAL BLOCK UP AND LIFT THE ALUMINUM PLATE;
- 2. FEED THE TICKET THROUGH THE INSPECTING SENSOR UNTIL THEY REACH THE ROLLER AND INSTALL THE TICKET.
- 3. PRESS THE "RESET" BUTTON TO ADVANCE THE TICKETS THROUGH THE ROLLER.
- 4. INSTALL THE ALUMINUM PLATE BACK IN PLACE;
- 5. WHEN ALL TICKETS HAVE BEEN DISPENSED, AND AN UNPAID BALANCE IS HELD IN THE GAME MEMORY, PRESS THE "JP CLEAR" BUTTON ON THE MENU & ADJUSTMENT PANEL INSIDE THE COIN DOOR AREA TO DISPENSE REMAINING BALANCES. THIS WILL CLEAR ANY UNPAID TICKETS FROM MEMORY.

PICTURE 1

PICTURE 2

**SENSOR** 

PICTURE 4

PICTURE 5