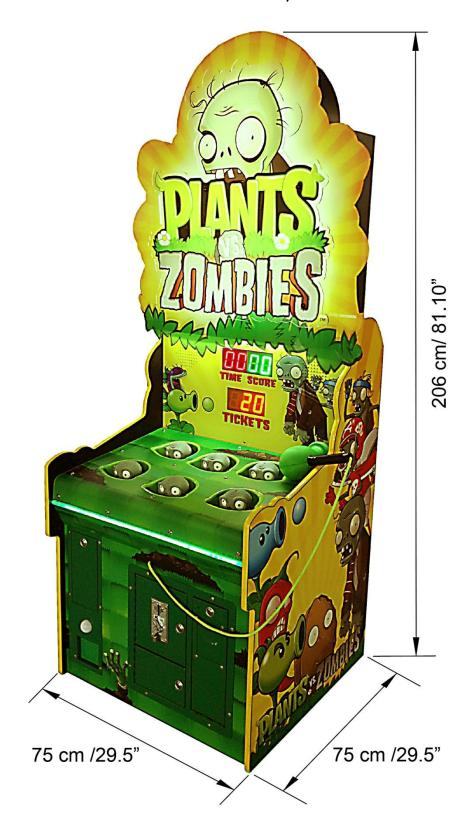

#### **SPECIFICATIONS**

**CABINET** 

MACHINE DIMENSIONS: W 75 cm (29.53") x D 75 cm (29.53")

MACHINE HEIGHT: H 206 cm (81.10") [INSTALLED]

MACHINE WEIGHT: 120 Kgs. (265 LBS.)

POWER, MAXIMUM CURRENT: 220V ~ 12 AMP [UK/EUROPE]