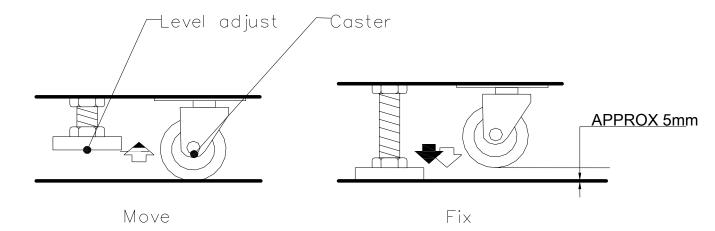

### 4-1 GAME LEVELING:

INSTALL THIS MACHINE ON A FLAT SURFACE. ADJUST LEVELERS TO LIFT THE LEGS AND LEVEL GAME.

MAKE SURE THAT THE MACHINE IS LEVEL WITH THE FLOOR. IF THE MACHINE IS NOT LEVEL, THE GAME MAY NOT FUNCTION CORRECTLY.

## **! WARNING**

- DISCONNECT GAME POWER BEFORE MOVING
- MAKE SURE ALL WHEELS ARE INTACT. REPLACE ANY WHEELS THAT ARE DAMAGED OR BROKEN BEFORE MOVING THE GAME.
- WHEN MOVING THE GAME, <u>DO NOT</u> SLIDE THE GAME ACROSS THE FLOOR
- ENSURE THE GAME IS LEVEL BEFORE CONNECTING THE POWER