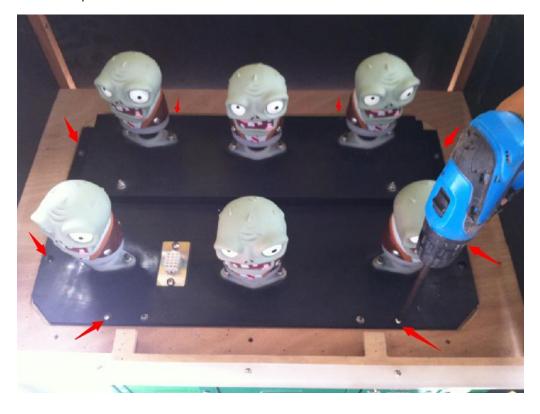

4. Remove the 8 pcs, bolts that are holding the Zombie Coil Bed Assembly to the cabinetry. . you can now safely transfer the entire Zombie Coil Bed Assembly for service or replacement.

You can get this game at www.magic-play.eu

5. For removing one or all of the Zombie individual coil units, remove this center hex bolt(s) in the center base of each of the Zombies.

6. Carefully cut the wire tie & remove the key pin which will allow you to remove the Zombie Character and shaft.