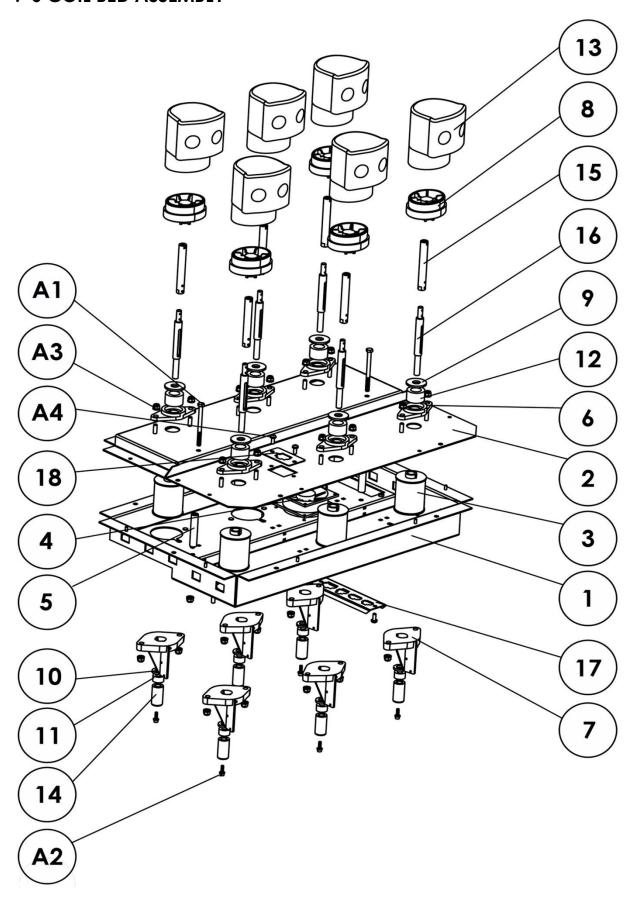

## 9-6 COIL BED ASSEMBLY

# PvZ Zombie Coil Bed Mechanism Assembly Drawing

| NO. | Part's Name              | Material        | Quantity |
|-----|--------------------------|-----------------|----------|
| A4  | M4X15                    |                 | 4        |
| А3  | M6                       |                 | 24       |
| A2  | M5X15                    |                 | 6        |
| A1  | M6X80                    |                 | 2        |
| 18  | Socket Panel 2           | Stainless Steel | 1        |
| 17  | Socket Panel 1           | Stainless Steel | 1        |
| 16  | Coil Core                | DT8             | 6        |
| 15  | Coil Shaft               | Aluminum        | 6        |
| 14  | Sensor Cover             | Aluminum        | 6        |
| 13  | Zombie Character         | PVC             | 6        |
| 12  | Upper Shockproof Rubber  | NBR             | 6        |
| 11  | Bottom Shockproof Rubber | NBR             | 6        |
| 10  | Upper Ring               | ABS             | 6        |
| 9   | Bottom Ring              | ABS             | 6        |
| 8   | Zombie Seat              | ABS             | 6        |
| 7   | Coil Bottom Holder       | ABS             | 6        |
| 6   | Coil Upper Holder        | ABS             | 6        |
| 5   | Connecting Pole          | Q235            | 2        |
| 4   | Fan                      |                 | 1        |
| 3   | Coil                     |                 | 6        |
| 2   | Upper Panel              | Q235            | 1        |
| 1   | Bottom Panel             | Q235            | 1        |