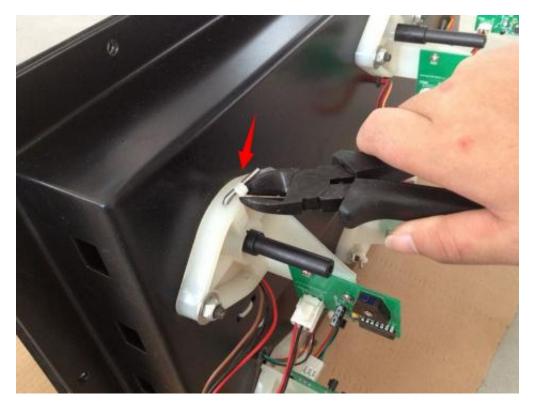

5. For removing one or all of the Zombie individual coil units, remove this center hex bolt(s) in the center base of each of the Zombies.

6. Carefully cut the wire tie & remove the key pin which will allow you to remove the Zombie Character and shaft.

You can get this game at www.magic-play.eu

You can get this game at www.magic-play.eu

You can get this game at www.magic-play.eu

7. Use a 7mm Hexagon Socket wrench to remove the 8 hex bolts as pictured below on the Zombie Assemble Set.