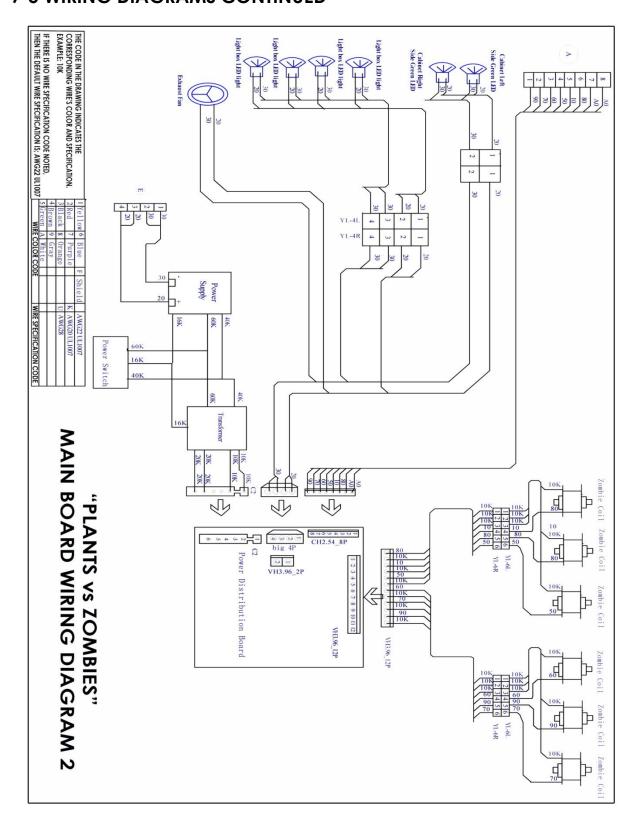

Jump<br>Drive 3+ | Zombie<br>Jump<br>Drive 4 | Zombie<br>Jump<br>Drive 4+ |
| 3000 | · p - · · | I/O Port               | 35V-5                            | C5                               | 35V-6                     | C6                         |                           |                            |                           |                            |
|      |           | Function               | Zombie<br>Jump<br>Drive 5        | Zombie<br>Jump<br>Drive 5+       | Zombie<br>Jump<br>Drive 6 | Zombie<br>Jump<br>Drive 6+ |                           |                            |                           |                            |

| 4 | 5 | 6 |
|---|---|---|
| 1 | 2 | 3 |

GAME MACHINE ZOMBIE COIL SEQUENCE REFERENCE

### 9-4 WIRING DIAGRAMS



## 9-5 WIRING DIAGRAMS CONTINUED



## 9-6 COIL BED ASSEMBLY



# PvZ Zombie Coil Bed Mechanism Assembly Drawing

| NO. | Part's Name              | Material        | Quantity |
|-----|--------------------------|-----------------|----------|
| A4  | M4X15                    |                 | 4        |
| А3  | M6                       |                 | 24       |
| A2  | M5X15                    |                 | 6        |
| A1  | M6X80                    |                 | 2        |
| 18  | Socket Panel 2           | Stainless Steel | 1        |
| 17  | Socket Panel 1           | Stainless Steel | 1        |
| 16  | Coil Core                | DT8             | 6        |
| 15  | Coil Shaft               | Aluminum        | 6        |
| 14  | Sensor Cover             | Aluminum        | 6        |
| 13  | Zombie C