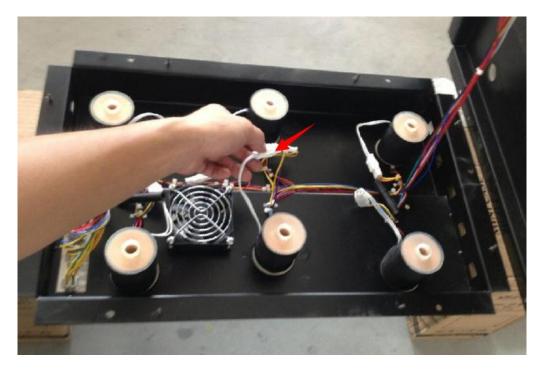

8. In 2 places use a 10mm Hexagon Socket wrench to remove the 2 bolts as pictured below on the Zombie Coil Bed Assembly Set.

9. After removing the metal cover, open the Coil Bed Metal Box, disconnect the wire connector, and remove the Coil Bed.