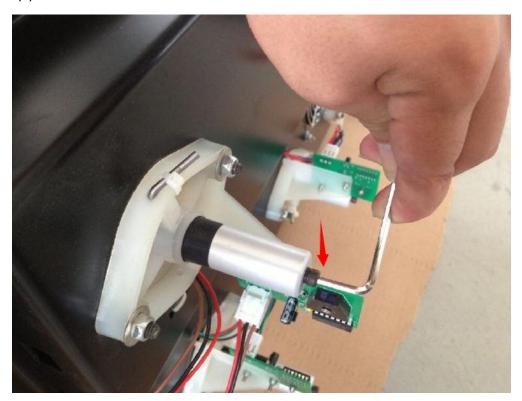

5. For removing one or all of the Zombie individual coil units, remove this center hex bolt(s) in the center base of each of the Zombies.

6. Carefully cut the wire tie & remove the key pin which will allow you to remove the Zombie Character and shaft.

You can get this game at www.magic-play.eu

You can get this game at www.magic-play.eu

You can get this game at www.magic-play.eu

7. Use a 7mm Hexagon Socket wrench to remove the 8 hex bolts as pictured below on the Zombie Assemble Set.