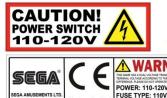

#### 12-1 CABINET GRAPHICS & LABELS

**AREAS** MASTER WARNING LABELS

**FUSE RATING ID LABELS** 

**CAUTION! POWER SWITCH** 

110-120V/ AC VERSION

POWER: 220-240V~, 50/60Hz, 450V SER. NO.: PVZ220SAE-

**220-240V VERSION** 