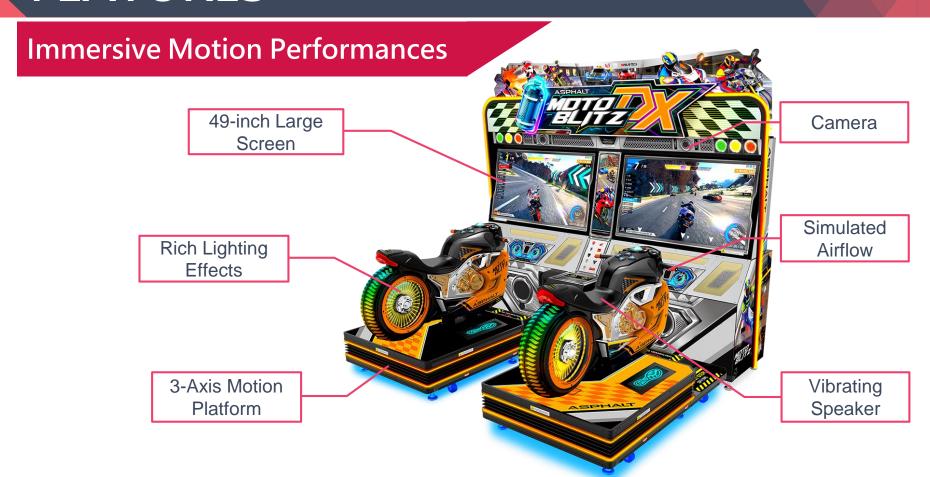

### **ASPHALT MOTO BLITZ DX**

| TYPE              | RACING                                               |  |
|-------------------|------------------------------------------------------|--|
| SIZE              | W270 * D231 * H245 (cm)                              |  |
| POWER             | 2600W                                                |  |
| USAGE<br>SCENARIO | SHOPPING MALL, THEME PARK,<br>AMUSEMENT PARK, CINEMA |  |