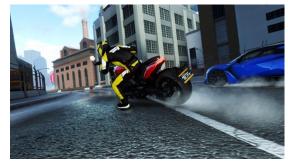

### Authorized by 10 Globally Renowned Automotive Manufacturers

6 Super Sports Cars as Opponents

### Combining 4 modes to create a rich experience.

**CLASSIC**Classic Motorcycle Racing

MIXED RACING

Racing with Motorcycles
and Supercars

VERESUS
Competing Head-to-Head with Supercars

TIME LIMITED

Crossing Gates and Reaching
Finish Line within Time Limit