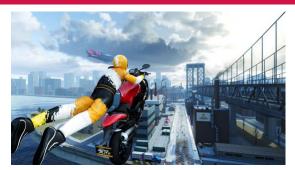

#### **Stunt Performances & Cool Actions**

Jump on Ramps-Perform Amazing stunts.

Press Brake-Drift to make a perfect turn.

Press Nitro Button-Make an extreme acceleration.

Press Brake Twice-Spin to knockdown opponents.