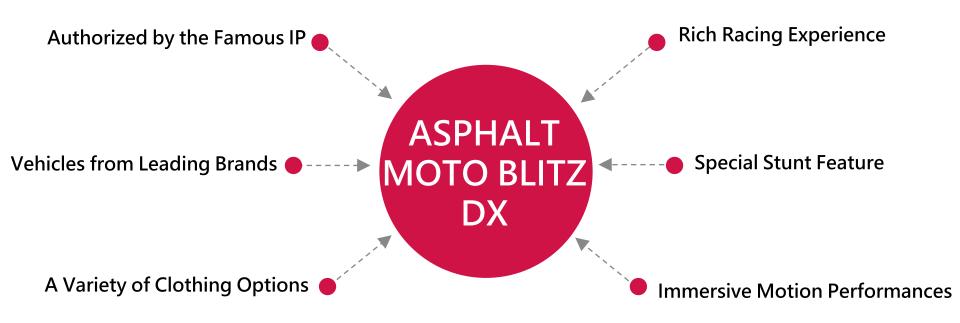

## **OVERVIEW**

Leading Brand Authorization
Collaborating Again for Another Epic Game

Famous Mobile Game IP X Top Arcade Developer

### Authorized by 10 Globally Renowned Automotive Manufacturers

6 Super Sports Cars as Opponents

### All Kinds of Stylish Outfits

### Combining 4 modes to create a rich experience.

**CLASSIC**Classic Motorcycle Racing

MIXED RACING

Racing with Motorcycles
and Supercars

VERESUS
Competing Head-to-Head with Supercars

TIME LIMITED

Crossing Gates and Reaching
Finish Line within Time Limit

#### **Stunt Performances & Cool Actions**

Jump on Ramps-Perform Amazing stunts.

Press Brake-Drift to make a perfect turn.

Press Nitro Button-Make an extreme acceleration.

Press Brake Twice-Spin to knockdown opponents.