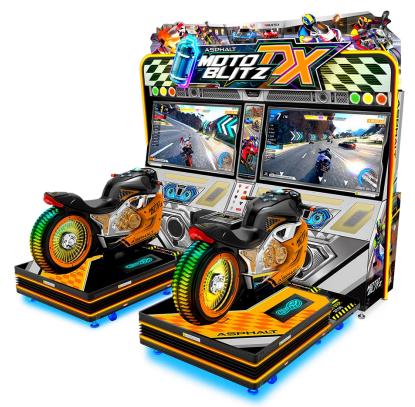

### **ASPHALT MOTO BLITZ DX**

| TYPE              | RACING                                               |  |
|-------------------|------------------------------------------------------|--|
| SIZE              | W270 * D231 * H245 (cm)                              |  |
| POWER             | 2600W                                                |  |
| USAGE<br>SCENARIO | SHOPPING MALL, THEME PARK,<br>AMUSEMENT PARK, CINEMA |  |