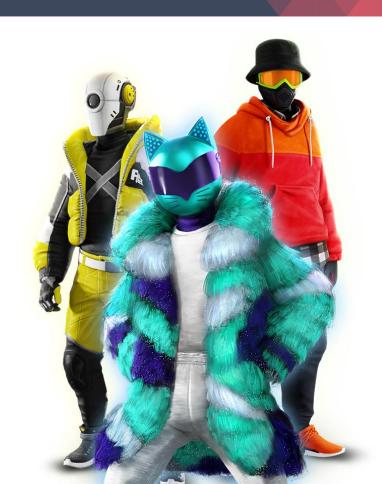

|  |
|-------------------|------------------------------------------------------|--|
| SIZE              | W270 * D231 * H245 (cm)                              |  |
| POWER             | 2600W                                                |  |
| USAGE<br>SCENARIO | SHOPPING MALL, THEME PARK,<br>AMUSEMENT PARK, CINEMA |  |





## **OVERVIEW**



Leading Brand Authorization
Collaborating Again for Another Epic Game







Famous Mobile Game IP X Top Arcade Developer

### Authorized by 10 Globally Renowned Automotive Manufacturers



























6 Super Sports Cars as Opponents

# 4 Iconic Locations + Updating a New Location for Free Online



**SCOTLAND** 



**SHANGHAI** 



**NEW YORK** 



**NEVADA** 



### All Kinds of Stylish Outfits







### **CAREER**

### Combining 4 modes to create a rich experience.



**CLASSIC**Classic Motorcycle Racing



MIXED RACING

Racing with Motorcycles
and Supercars



VERESUS
Competing Head-to-Head with Supercars



TIME LIMITED

Crossing Gates and Reaching
Finish Line within Time Limit

#### **Stunt Performances & Cool Actions**



Jump on Ramps-Perform Amazing stunts.



Press Brake-Drift to make a perfect turn.



Press Nitro Button-Make an extreme acceleration.



Press Brake Twice-Spin to knockdown opponents.