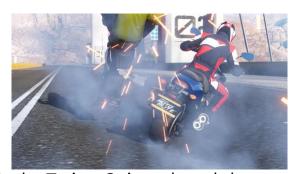

#### **Stunt Performances & Cool Actions**

Jump on Ramps-Perform Amazing stunts.

Press Brake-Drift to make a perfect turn.

Press Nitro Button-Make an extreme acceleration.

Press Brake Twice-Spin to knockdown opponents.