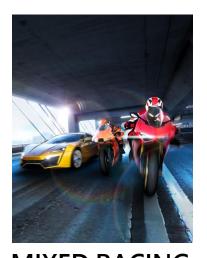

### Combining 4 modes to create a rich experience.

**CLASSIC**Classic Motorcycle Racing

MIXED RACING

Racing with Motorcycles
and Supercars

VERESUS
Competing Head-to-Head with Supercars

TIME LIMITED

Crossing Gates and Reaching
Finish Line within Time Limit