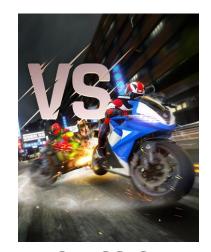

### Combining 4 modes to create a rich experience.

**CLASSIC**Classic Motorcycle Racing

MIXED RACING

Racing with Motorcycles
and Supercars

VERESUS
Competing Head-to-Head with Supercars

TIME LIMITED

Crossing Gates and Reaching
Finish Line within Time Limit