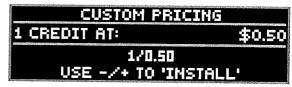

ing.

MONETARY AMOUNT MUST BE SELECTED FIRST! Press [ BACK ] to - DECREASE or [ SELECT ] to Note! + INCREASE the [ < \$ > ] monetary amount (e.g. look at the right side of the display from \$0.25 to \$0.50).

Press [ < / - ] to - DECREASE or [ + / > ] to + INCREASE the credit quantity (e.g. look at the left side of the display from 0 CREDITS AT: to 1 CREDIT AT:). REMINDER

IF EXAMPLE CUSTOM PRICING SETTING DESIRED IS: 1 Play for \$0.50, 3 Plays for \$1.00 and 7 Plays for \$2.00 THEN YOU WILL NEED TO PERFORM THE FOLLOWING:

Press [ SELECT ] to + INCREASE [ \$> ]

Step 1 The starting display appears as below if no prior Custom Pricing was installed.



Press [ SELECT ] to + INCREASE to \$0.50. Press [+/>] to + INCREASE to 1 CREDIT AT:

In these menus:

Press [ BACK ] to - DECREASE [ < \$ ]



Step 3 Press [ SELECT ] to + INCREASE to \$1.00. Press [+/>] to + INCREASE to 2 CREDITS AT:



Press [ SELECT ] to + INCREASE to \$2.00. Press [ + / > ] to + INCREASE to 4 CREDITS AT:



Press [ SELECT ] to + INCREASE the Step 5 amount once (example = \$2.25).



Press [</-] once or press [+/>] eleven times until INSTALL appears.

Step 6 Press [ SELECT ] to INSTALL. Press [</-]/[+/>] or [BACK] to edit.

| Control of the Contro | NO PERSONAL PROPERTY. | **** | DE COMMUNICADA DE PRINCIPA DE | SECTION SECTION | *************************************** |
|-------------------------------------------------------------------------------------------------------------------------------------------------------------------------------------------------------------------------------------------------