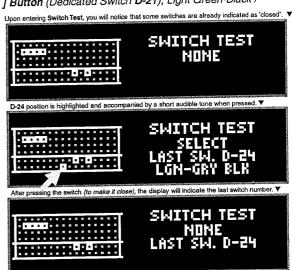

om the SWITCH MENU, select the "ACT"

Icon. In Active Switch Test, if any switches are stuck closed (or normally closed from the presence of pinball(s) as in the Ball Trough), the display will flash the corresponding dot(s) in the on-screen matrix, display the name and the Switch Drive / Return wire colors. If more than one switch is closed, the switch information will change with each switch. This cycle continues until all switches are cleared or until Active Switch Test is exited. In the example, the Black [ SELECT ] Button Dedicated Switch D-24 is pressed and held down. The display will cycle and flash each dot, naming each switch which is closed. To determine the switch number, compare the highlighted dot to the same position in the Switch Matrix Grid at the beginning of this manual.



### Typical Switch Wiring & Schematic







#### Switch Alerts

To initiate, from the **SWITCH MENU**, select the "ALRT" *Icon*. In **Switch Alerts Menu**, possible inoperable switches are marked with an "X" (OUT OF SERVICE). Mark switches **IN** or **OUT OF SERVICE** by pressing the Black Button while the intended switch is highlighted and change with either of the Red Buttons. Switches which are determined as "OUT OF SERVICE" by the game or manually, will be automatically marked as "IN SERVICE" as soon as the game determines a valid switch closure (after adjusting, fixing or replacing the switch, then testing/actuating the switch). Note: A Factory Reset will also put the switch back "IN SERVICE" in which the game will need to redetermine if the switch should be marked OUT OF SERVICE.