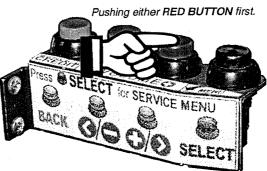

t games in regular play without affecting the game audits. Each depression adds 1 credit; up to 50 credits can be applied. Standard Adjustment 23, Credit Limit, determines this, however, it can be changed from 04-50; for details see the Adjustments Section.

Note: Once your credits are added, this menu will automatically exit a few

seconds after the last button depression or when the Green [BACK] or Black [SELECT] Button is pushed. This function is disabled if Standard Adjustment 38, Free Play, is set to YES. The Service Credits are limited to the Credit Limit in addition to any paid credits present in the game (e.g. If the Credit Limit is 30, with 8 neid credits present only 22 Credits can be applied.) Credit Limit is 30, with 8 paid credits present, only 22 Credits can be applied.).





### ▲ Function 2: VOLUME MENU ▲

Pushing either of the Red [ VOLUME ] Buttons first, enters the VOLUME MENU. While in this Mode, to DECREASE the volume, hold down or depress the 1st Red [ < / - ] Button until desired the volume is achieved; to INCREASE the volume, hold down or depress the 2nd Red [ + / > ] Button until the desired volume is achieved.

Note: The volume can be set between 0-63; Once your adjustments are made, this menu will automatically exit a few seconds after the last button depression or when the Green [ BACK ] or Black [ SELECT ] Button is pushed.



# SELECT for SERVICE MENU SELEC

### ■ Function 3: SERVICE MENU

Pushing the Black [ SELECT ] Button first, enters the SERVICE MENU. Once in, navigate through all menus by depressing the Service Menu Buttons. Use the Red