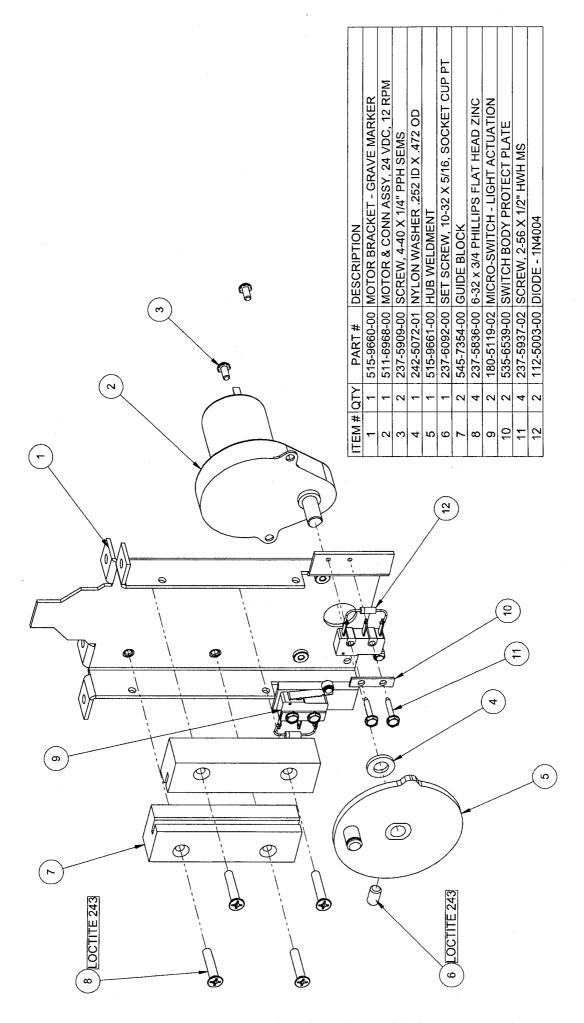

ASSY, SNAKE METALLICA PREMIUM / LE 511-7486-00

500-9807-01

DESCRIPTION

PART#





500-9808-01





WIRE RAMP - RIGHT - JAMES

626

511-7472-00

| ITEM# | ΩTY        | ITEM # QTY PART # | DESCRIPTION                                                 |
|-------|------------|-------------------|-------------------------------------------------------------|
| -     | -          | 515-9662-00       | I 515-9662-00 BRACKET - GRAVE MARKER                        |
| . 2   | 1          | 545-7352-00       | 545-7352-00 GRAVE MARKER - MOLDED                           |
| က     | 3          | 237-5871-01       | 337-5871-01 SCREW, 6-32 X 1/4" PFH 82-DEG U/C ZINC          |
| 4     | <b>~</b> - | 518-5114-08       | 518-5114-08 MULTI-LED FLASHER ASSEMBLY - WEDGE BASE - WHITE |





b28

511-7471-00



b29



| 237-0023-00 0-32 X 1/2 FFT IVIS | 237-0023-00 | 1   | U          |
|---------------------------------|-------------|-----|------------|
|                                 | 2000 00     | >   | כ          |
| 535-0780-00 NEWTON CUBE         | 535-0780-00 |     | 2          |
| 515-7822-00 NEWTON CUBE PLATE   | 515-7822-00 | _   |            |
| DESCRIPTION                     | PART #      | QTY | ITEM # QTY |

511-7501-00

#### Wiring

Yellow Pages The

#### **Backbox Wiring**

- ▶ Coils Detailed Chart Table
   ▶ Backbox I/O Power Driver Board Detailed Wiring Diagram

#### Playfield Wiring

- ► General Illumination Circuit Detailed Wiring Diagram
- Playfield Switch Wiring DiagramPlayfield Lamp Wiring Diagram
- ▶ Playfield Terminal Strips, Fuses & Misc. Wiring Descriptions & Locat