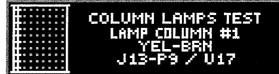

Row Lamps Test, you will notice the #1 lamp row is shown. ▶



#### Row Lamps Test

To initiate, from the LAMP MENU, select the "ROW" Icon. As each lamp row is selected, the lamps in the row will light on the playfield as well as the Dot Matrix



Display. Upon entering Row Lamps Test, you will notice the #1 lamp row is shown. The Dot Matrix Display will light up (highlight) the corresponding row of dots in the on-screen matrix, display the lamp row number, the Lamp Return wire colors, the I/O PCB Connector and transistor number.

Upon entering Column Lamps Test, you will notice the #1 lamp column is sho



#### Column Lamps Test

To initiate, from the LAMP MENU, select the "COL" Icon. As each lamp column is selected, the lamps in the column will light on the playfield as well as the Dot



Matrix Display. Upon entering **Column Lamps Test**, you will notice the #1 lamp column is shown. The Dot Matrix Display will light up (highlight) the corresponding row of dots in the on-screen matrix, display the lamp column number, the Lamp Drive (18VDC) wire colors, the I/O PCB Connector and IC number.

### **Bulb Types used for Control Lamps**



Typical Lamp Wiring & Schematic



\* If not required in this game, Icon will not be shown.



### Ordered Lamps Test

To initiate, from the **LAMP MENU**, select the "ORD" *Icon.*If required, this Icon will appear in the **LAMP MENU**. Identical to **Single Lamp Test**, however, the lamps lit are not in the Lamp Matrix numeric order, but ordered or arranged in separate localized grouping(s) for easier lamp checking.

### Game-Specific Tests