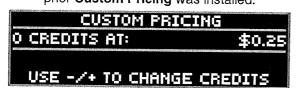

PRICING MENU (a short-cut for Standard Adjustment 18, Game Pricing, and setting selected is CUSTOM) provides an opportunity to set Custom Pricing.

MONETARY AMOUNT MUST BE SELECTED FIRST! Press [ BACK ] to - DECREASE or [ SELECT ] to Note! + INCREASE the [ < \$ > ] monetary amount (e.g. look at the right side of the display from \$0.25 to \$0.50).

Press [ < / - ] to - DECREASE or [ + / > ] to + INCREASE the credit quantity (e.g. look at the left side of the display from 0 CREDITS AT: to 1 CREDIT AT:). REMINDER

IF EXAMPLE CUSTOM PRICING SETTING DESIRED IS: 1 Play for \$0.50, 3 Plays for \$1.00 and 7 Plays for \$2.00 THEN YOU WILL NEED TO PERFORM THE FOLLOWING:

Press [ SELECT ] to + INCREASE [ \$> ]

Step 1 The starting display appears as below if no prior Custom Pricing was installed.



Press [ SELECT ] to + INCREASE to \$0.50. Press [+/>] to + INCREASE to 1 CREDIT AT:

In these menus:

Press [ BACK ] to - DECREASE [ < \$ ]



Step 3 Press [ SELECT ] to + INCREASE to \$1.00. Press [+/>] to + INCREASE to 2 CREDITS AT:



Press [ SELECT ] to + INCREASE to \$2.00. Press [ + / > ] to + INCREASE to 4 CREDITS AT:



Press [ SELECT ] to + INCREASE the Step 5 amount once (example = \$2.25).



Press [</-] once or press [+/>] eleven times until INSTALL appears.

Step 6 Press [ SELECT ] to INSTALL. Press [</-]/[+/>] or [BACK] to edit.

| Control of the Contro | NO PERSONAL PROPERTY. | **** | DE COMMUNICADA DE PRINCIPA DE | SECTION SECTION | *************************************** |
|--------------------------------------------------------------------------------------------------