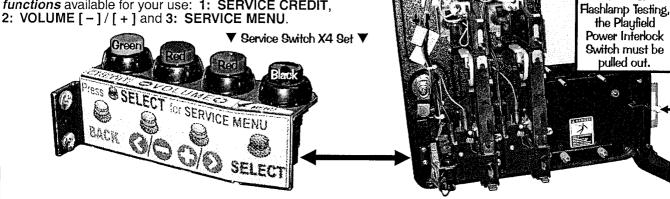

2VDC Audio 19VAC feed to BRDG 3 19VAC feed to BRDG 3

DISPLAY POWER SUPPLY BOARD

F1 | 3/4 A S.B. | 90VDC High Voltage Dot Display Board

F8 3A S.B. 50VDC Coils

# CABINETEUSES

POWER (SERVICE OUTLET) BOX (Access through Coin Door inside cabinet, front bottom

8A S.B. 110-120V Main Line US / Canada / Japar 5A S.B. 220-240V Main Line International

## PLAYFIELD FUSES

FLIPPER OR SPECIAL APPLICATION (Coil Fuses are located under the playfield near assembly)

3A S.B. | 50VDC R. Flipper (BLU-YEL≒RED-YEU) 3A S.B. 50VDC L. Flipper [GRY-YEL≒RED-YEL]
3A S.B. 50VDC Additional Flipper Coil. if used
3A S.B. 50VDC Spci. Application Coil, if used



## Service Switch X4 Set Access & Use

The 4-Button Service Switch Set provides access for three (3) functions available for your use: 1: SERVICE CREDIT,



To access any of these three (3) functions you must first open the Coin Door (see pictorial above) with the Game in the Attract Mode (not already in any Function or Menu stated below) and then follow below.



## ■ Function 1: SERVICE CREDITS MENU

Inside Coin Door

If Coil &

Pushing the Green [ SERVICE CREDIT ] Button first, adds a Service Credit per push (will not affect your audits as "paid" credits). This is useful for the technician to test games in regular play without affecting the game audits. Each depression adds 1 credit; up to 50 credits can be applied. Standard Adjustment 23. Credit Limit, determines this, however, it can be changed from 04-50; for details see the Adjustments Section.

Note: Once your credits are added, this menu will automatically exit a few seconds after t