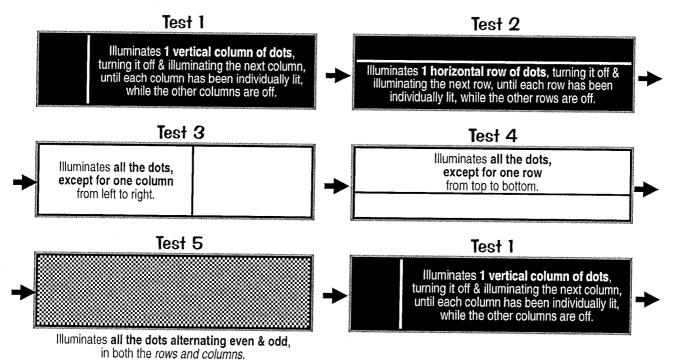

view the cumulative Burn-In minutes. Press the **Green** [BACK] **Button** again to return to the **DIAGNOSTICS MENU**.

**Note:** To reset Burn-In minutes back to **0:00**, see Section **3**, Chapter **5**, **GO TO RESET MENU** (via the UTILITIES MENU), **Reset Factory Settings**. A CAUTION: Performing a **FACTORY RESET** will reset all other information as well (read the Utilities Section (**GO TO RESET MENU**), for more information).

# Dot Matrix Test

To initiate, from the **DIAGNOSTICS MENU**, select the "DOT TEST" *Icon*. After selecting this *Icon* the **Dot Matrix Test** immediately begins. The Dot Matrix Display will immediately and continuously illuminate and cycle each of the *5 Tests for 1 pass each*. To return to the **DIAGNOSTICS MENU**, press the **Green** [BACK] Button.



# Ticket Dispenser Test

To initiate, from the **DIAGNOSTICS MENU**, select the "TIX" *Icon*. This Menu *(Icon)* <u>will only appear</u> if **Standard Adjustment 56**, **Ticket Dispenser**, is set to **YES** (Default = **NO\***). \*Note: Some games shipped from the factory with a unique Dip Switch Setting will default to **YES**). To view and/or change your setting, see Adjustments Section (**GO TO ADJUSTMENTS MENU**). Please remember, if you install an optional Ticket Dispenser, and your default setting is "NO," you will have to reset it back to "YES" if a **Factory Reset** is performed.

After selecting this *Icon*, the *Ticket Dispenser Test* will start. With the Ticket Dispenser properly installed, manually feed your tickets into the dispenser. The dispenser will activate and pull in