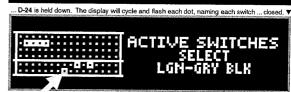

, select the "ACT" Icon. In Active Switch Test, if any switches are stuck closed (or normally closed from the presence of pinball(s) as in the Ball Trough), the display will flash the corresponding dot(s) in the on-screen matrix, display the name and the Switch Drive / Return wire colors. If more than one switch is closed, the switch information will change with each switch. This cycle continues until all switches are cleared or until Active Switch Test is exited. In the example, the Black [ SELECT ] Button Dedicated Switch D-24 is pressed and held down. The display will cycle and flash each dot, naming each switch which is closed. To determine the switch number, compare the highlighted dot to the same position in the Switch Matrix Grid at the beginning of this manual.



SWITCH TEST







# Switch Alerts

To initiate, from the SWITCH MENU, select the "ALRT" *lcon*. In Switch Alerts Menu, possible inoperable switches are marked with an "X" (OUT OF SERVICE). Mark switches IN or OUT OF SERVICE by pressing the Black Button while the intended switch is highlighted and change with either of the Red Buttons. Switches which are determined as "OUT OF SERVICE" by the game or manually, will be automatically marked as "IN SERVICE" as soon as the game determines a valid switch closure (after adjusting, fixing or replacing the switch, then testing/actuating the switch). Note: A Factory Reset will also put the switch back "IN SERVICE" in which the game will need to redetermine if the switch should be marked OUT OF SERVICE.



For Blue Rubber Pads, see the next page and/or the Blue Pages