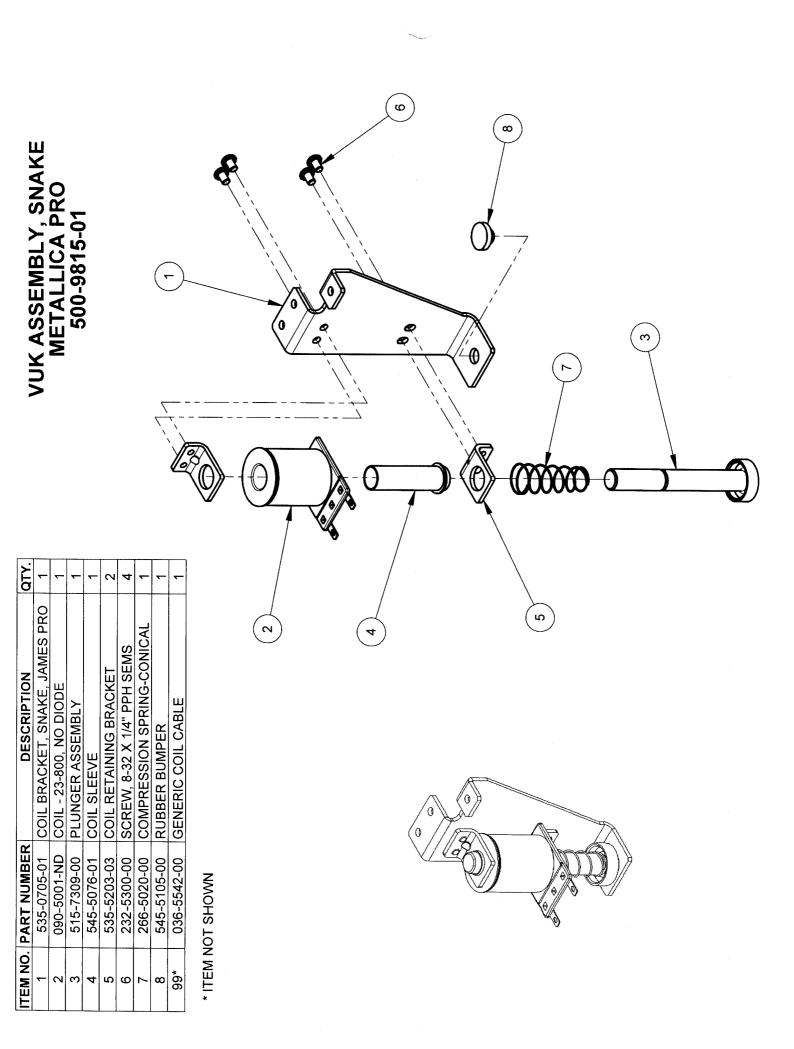

-00         | V2.0                   |
| Metallica                                      | 520-5337-01 | 520-5249-00         | V1.0                   |
| Metallica L/E                                  | 520-5337-00 | 520-5317-00         | V1.0                   |
| Batman (Standard)                              | 520-5303-00 | 520-5249-00         | V3.1                   |
| Iron Man (Classic) The Simpsons Kooky Carnival | 520-5303-01 | 520-5304-00         | Not Used               |
| (RED)                                          | 520-5246-00 | 520-5249-00         | V3.1                   |



# ASSEMBLY, SNAKE LOWER JAW METALLICA PRO 511-7484-01

QTY.

DESCRIPTION

PART NUMBER

ITEM NO.

0

535-0707-01 545-7829-01

LOWER JAW BRKT, SNAKE, JAMES PRO MODIFIED LOWER JAW, SNAKE, JAMES PRO







You can get this game at www.magic-play.eu



511-7487-00

| ITEM # QTY PART # DESCRIPTION | 1   515-7809-00   GRAVE MARKER BRACKET | 1 545-7352-00 GRAVE MARKER - MOLDED | 1 518-5114-08 MULTI-LED FLASHER ASSEMBLY - WEDGE BASE - WHITE | 3 232-5200-00 SCREW, 6-32 X 1/4" PPH SEMS |  |
|-------------------------------|----------------------------------------|-------------------------------------|---------------------------------------------------------------|-------------------------------------------|--|
| QTY P                         | 1 515                                  | 1 545                               | 1 518                                                         | 3 232                                     |  |
| ITEM # C                      | ~