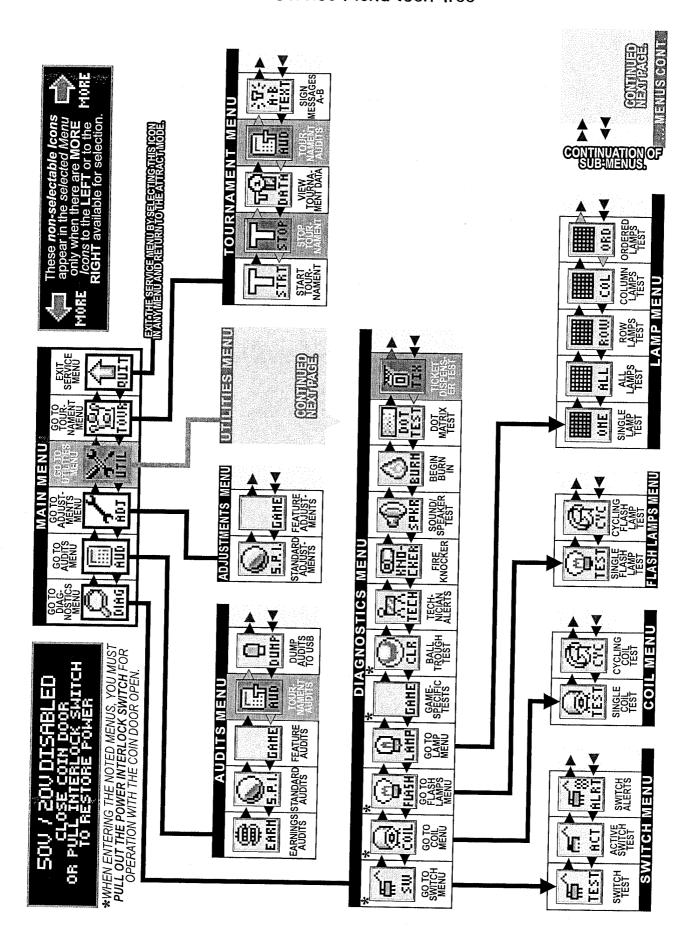

|                                           |

Note: Slide Dip Switch 8 to Position ON (with Dip Switches 1-7 in the OFF Position) only to reboot the game with the latest version BOOT EPROM installed at U9 on the CPU/Sound Board (S.A.M. System only). Currently, this is also the procedure to update your game with the latest software code update file. For the latest version, visit our website. If you have questions about updating your game code, call Technical Support for assistance.

## Pinball Service Menu Icon Tree



## Pinball Service Menu Icon Tree Continued



## Service Menu Introduction

Important: The Switch Bracket holds the Playfield Power Interlock. It is located just inside the Coin Door frame (see pictorial of the Coin Door on the previous page). The Button Switch for the Playfield Power Interlock Switch must be pulled out for electro-mechanical device testing or diagnostic purposes (this is required). If this button is pushed in, the Playfield Power is disabled while the Coin Door is OPEN.

To get into the SERVICE MENU MODE review "Function 3: SERVICE MENU" on the next page. After Power-Up, push down the Black [ SELECT ] Button to begin. Looking at the display you will momentarily see "SERVICE MENU" followed by the MAIN MENU:



Use the Red [</-]/[+/>] Buttons to move the selected *lcon*