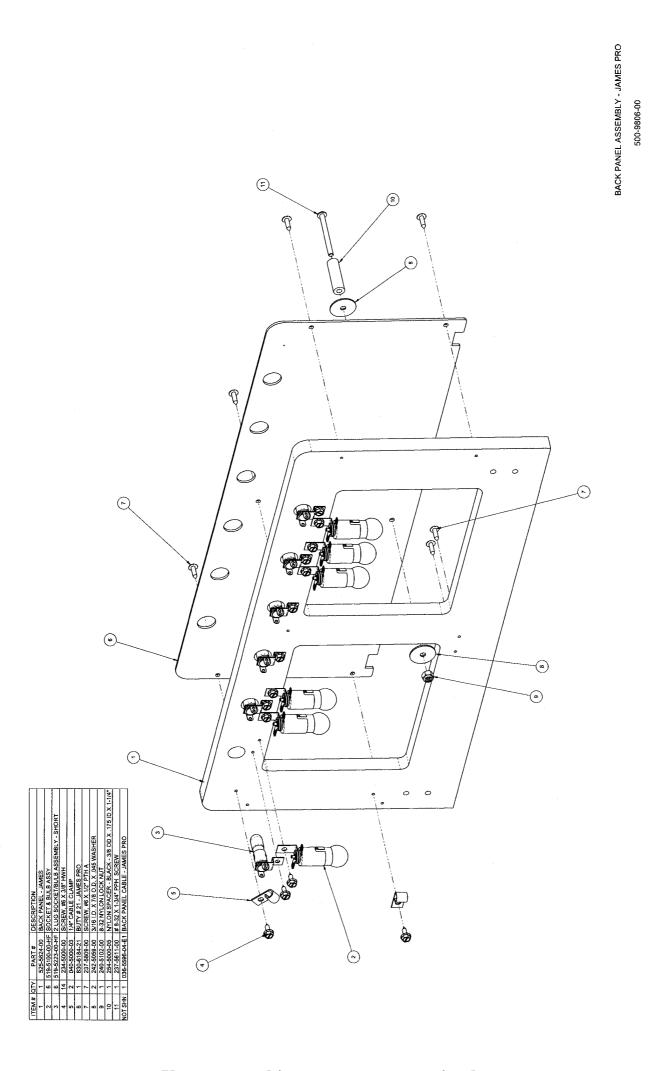

ER - MOLDED | 1 518-5114-08 MULTI-LED FLASHER ASSEMBLY - WEDGE BASE - WHITE | 3 232-5200-00 SCREW, 6-32 X 1/4" PPH SEMS |  |
|-------------------------------|----------------------------------------|-------------------------------------|---------------------------------------------------------------|-------------------------------------------|--|
| QTY P                         | 1 515                                  | 1 545                               | 1 518                                                         | 3 232                                     |  |
| ITEM # C                      | ~                                      | 2                                   | 3                                                             | 4                                         |  |





You can get this game at www.magic-play.eu

### Playfield - Metal Posts & Fin Shank Screws (Actual Size) † HAMMANAMAN #8-32 Thread 1 2 3 5 6 7 8A 8B 4 #10-32 Thread #10-32 Thread #8-32 Thread #6-32 Thread Items 6-8 Posts can use 7/16" O.D. Black Ring, 545-5348-17 or White Ring, 545-5348-67. Item 4 Post can use 5/16" I.D. Black Ring, 545-5348-02 or White Ring 545-5348-52. Items A & B Note: Typically used to secure Hex Spacers onto the Playfield Wood or Back Panel. A & B ltems 11-16 & 18 Posts can use a Black Bumper Post Sleeve (Tall), 545-5308-00 (White, 545-5308-08 or Ped, 545-5308-22) Usually, only Posts which are in the ball path require a Bumper Post Sleeve. Item C Note: Quantity 4 on bottom Cabinet Speaker Grill (Qty. 4) (also requires #6-32 Nylon Stop Nut, 240-5005-00). C Item D Not