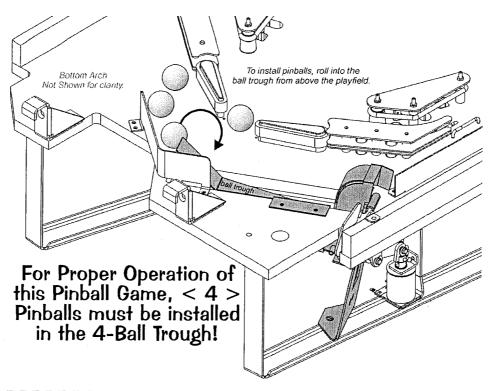

/ON (ON/OFF Switch is located on the outside of the cabinet bottom, front right).













GAME CODE UPDATE INSERT USB MEMORY STICK PRESS 'BAČK' TO EXIT

GAME CODE UPDATI TO UPDATE PRESS TO EXIT MORE THAN ONE FILE IS PRESENT ON MEM-ORY STICK, PRESS [<] or [>] TO LOCATE ...

STEP 4E → FOLLOW ON-SCREEN PROMPTS

You can also retrieve your latest code



AD)

from another game! From the USB MENU via the UTILITIES MENU, select the "BKUP" Icon instead and download to your Data Storage Device.

*...........* ! Quick Tip ~ Try backing up your current code prior to installing your new code, just in case your Data Storage Device file was corrupted by a computer glitch while you were copying /

Got confused? Comments? Questions? Call Technical Support at 800-542-5377 or 708-345-7700 (Option 1).



Backbox Fuses\*. Cabinet Fuses, Plaufield Fuses and with RED LED STATUS INDICATORS (if any RED LED is OFF. check the fuse) Cabinet Switches

\*Note: The CPU/Sound PCB does not have fuses.

## BACKBOX FUSES

I/O POWER DRIVER BOARD

| F1 | <b>5A</b> S.B.  | 5.7vac~G.I. Lamps (BROWN-WHITE≒WHT-BRN)      |
|----|-----------------|----------------------------------------------|
| F2 | <b>5A</b> S.B.  | 5.7VAC~G.I. Lamps (YELLOW≒WHITE-YEL Circuit  |
| F3 | <b>5A</b> S.B.  | 5.7vac~G.I. Lamps [GREEN≒WHITE-GRN Circuit]  |
| F4 | <b>5A</b> S.B.  | 5.7vac~G.I. Lamps [VIOLET≒WHITE-VIO Circuit] |
| F5 | 7 <b>A</b> S.B. | 50VDC Coils / Flippers [48VAC feed to BRDG 1 |
| F6 |                 | 24vac~ Motor or Special Application          |
| F7 |                 | 50VDC Magnet(s) or Special Application