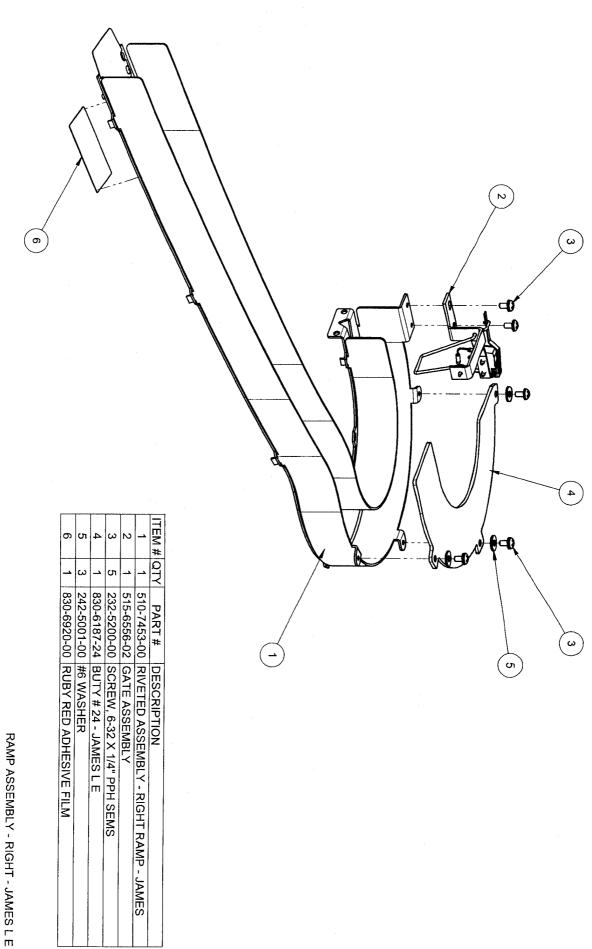

KEPS NUT | ADJUSTABLE BUMPER/STOP | 8-32 NYLON LOCK NUT | #8 WASHER   | TORSION SPRING, REAR VUK DOOR | LATCH BRACKET, SNAKE JAW, JAMES | CLEVIS PIN W/ RING, 3/16"D X 1-1/2" | 090-5060-01-ND MINI-COIL W/CORE, ND - 32-1250, YELLOW | WELDMENT, LATCH COIL, SNAKE, JAMES | DESCRIPTION          |
|                     | _           |                                    | 2                                  | _              |                        |                     | _           | _                             | _                               | _                                   | _                                                     |                                    | QTY.                 |



LATCH COIL ASSY, SNAKE METALLICA PREMIUM / LE 511-7486-00

500-9807-01

DESCRIPTION

PART#





500-9808-01





WIRE RAMP - RIGHT - JAMES

626

511-7472-00

| ITEM# | ΩTY        | ITEM # QTY PART # | DESCRIPTION                                                 |
|-------|------------|-------------------|-------------------------------------------------------------|
| -     | -          | 515-9662-00       | I 515-9662-00 BRACKET - GRAVE MARKER                        |
| . 2   | 1          | 545-7352-00       | 545-7352-00 GRAVE MARKER - MOLDED                           |
| က     | 3          | 237-5871-01       | 337-5871-01 SCREW, 6-32 X 1/4" PFH 82-DEG U/C ZINC          |
| 4     | <b>~</b> - | 518-5114-08       | 518-5114-08 MULTI-LED FLASHER ASSEMBLY - WEDGE BASE - WHITE |





b28

511-7471-00



b29



| 237-0023-00 0-32 X 1/2 FFT IVIS | 237-0023-00 | 1   | U          |
|----