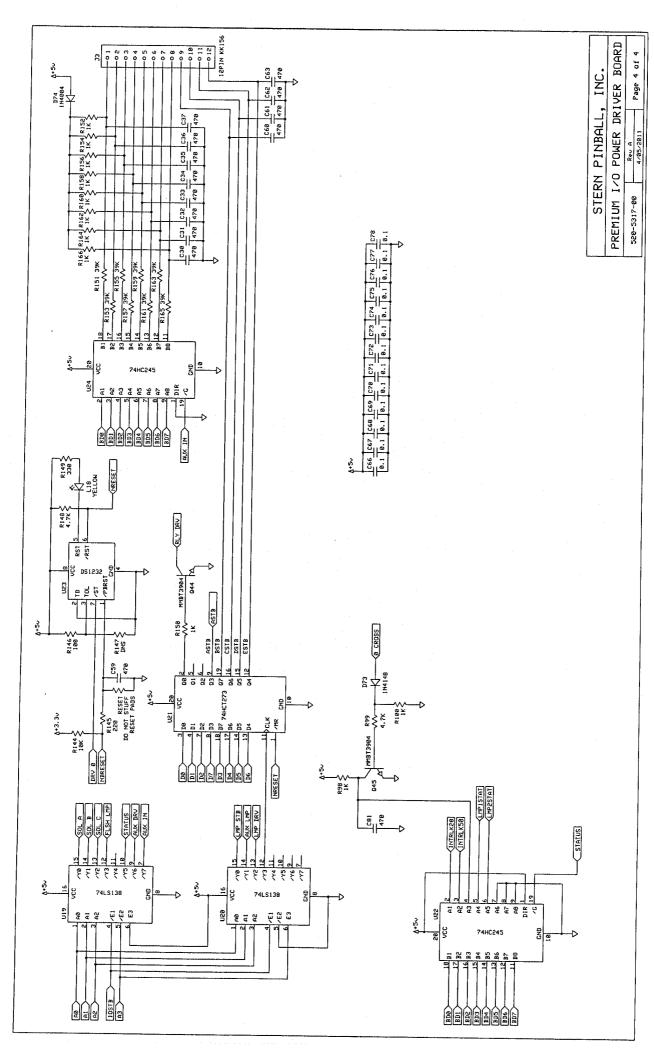

'l = 5 5 5A 250V Slo-Blo Domestic = BLK 115VAC International = BRN 220VAC 6 6 +5.7VAC Fuse ALL FUSES RATED 250V SLO-BLO DO NOT OVERFUSE ▲ HOT (L)oad (N)eutral 1F/M4 BLU WHT JUMPER PLUG ▼ 120VAC (SPI PART #036-5530-120) 110+VAC LINE BLU BLK N. AMERICA LINE VOLTAGE BALLAST CU45Z-W 1/2" Core MMM STARTER FLUOR, FS2 LIGHT SPI Nr.: 165-5011-01 120V 50/60Hz 13W (UL) SPI Nr.: 010-5015-00 BLK-WHT BLK (o o FLUORESCENT TUBE 24" (F20T9CW) SPI Nr.: 165-5061-00 B RED WHT 115 VOLTS Cabinet Universal FLUORESCENT TUBE, STARTER & BALLAST Voltage Jumper Plug LOCATED IN THE BACKBOX Configurations.

Cabinet and Coin Door Wiring

Y26



Y27



Cabinet and Coin Door Wiring

Vaa

Cabinet Universal Voltage Jumper Plugs (for use with Universal AC Cable, 036-5530-00 ONLY)



Cabinet and Coin
Door Wiring





431









Y35

You can get this game at www.magic-play.eu







#### You can get this game at www.magic-play.eu



#### Standard Adjustments continued.

- #3 **REPLAY AWARD:** Set to **CREDIT**, **TICKET\***, **TOKEN\*** or **EXTRA BALL**. Factory Default = **CREDIT**. Set the type of award to be given to the player when the appropriate Replay Score threshold or level is acheived. If awarding a **CREDIT**, **TICKET** or **TOKEN** is prohibited in your area, select **EXTRA BALL**. This adjustment is not shown if **NONE** is installed in **Replay Type** (Standard Adjustment 1).
- \*Note: If TICKET or TOKEN is selected, the game will require an optional Ticket or Token Dispenser and then Q24 Option (Standard Adj. 55) must be changed accordingly.
- #4 **REPLAY LEVELS:** Set between 1 4 for the nu