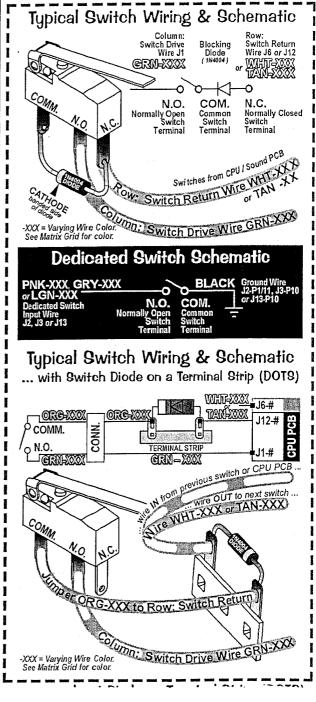

|











|                      |                  |                                |                |             |                         |                 |             |                             |                       |             |                              |                       |             |                             |                        |             |            |                       |                   |                          |                       |         | <u>ر</u><br>ح |        | Power<br>Driver<br>Board |
|----------------------|------------------|--------------------------------|----------------|-------------|-------------------------|-----------------|-------------|-----------------------------|-----------------------|-------------|-----------------------