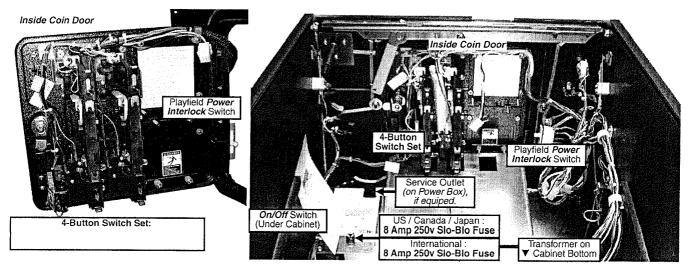

0VDC Coils / Flashers 13VAC feed to BRDG 4 [ 16VAC feed to BRDG 2 ] F11 4A S.B. 5VDC Logic Power [ 8VAC feed to BRDG 5] F12 5A S.B. 12VDC Audio F13 5A S.B. 12VDC Audio 19VAC feed to BRDG 3 19VAC feed to BRDG 3

DISPLAY POWER SUPPLY BOARD

F1 | 3/4 A S.B. | 90VDC High Voltage Dot Display Board

F8 3A S.B. 50VDC Coils

# CABINETEUSES

POWER (SERVICE OUTLET) BOX (Access through Coin Door inside cabinet, front bottom

8A S.B. 110-120V Main Line US / Canada / Japar 5A S.B. 220-240V Main Line International

## PLAYFIELD FUSES

FLIPPER OR SPECIAL APPLICATION (Coil Fuses are located under the playfield near assembly)

3A S.B. | 50VDC R. Flipper (BLU-YEL≒RED-YEU) 3A S.B. 50VDC L. Flipper [GRY-YEL≒RED-YEL]
3A S.B. 50VDC Additional Flipper Coil. if used
3A S.B. 50VDC Spci. Application Coil, if used



## Service Switch X4 Set Access & Use

The 4-Button Service Switch Set provides access for three (3) functions available for your use: 1: SERVICE CREDIT,



To access any of these three (3) functions you must first open the Coin Door (see pictorial above) with the Game in the Attract Mode (not already in any Function or Menu stated below) and then follow below.



## ■ Function 1: SERVICE CREDITS MENU

Inside Coin Door

If Coil &

Pushing the Green [ SERVICE CREDIT ] Button first, adds a Service Credit per push (will not affect your audits as "paid" credits). This is useful for the technician to test games in regular play without affecting the game audits. Each depression adds 1 credit; up to 50 credits can be applied. Standard Adjustment 23. Credit Limit, determines this, however, it ca