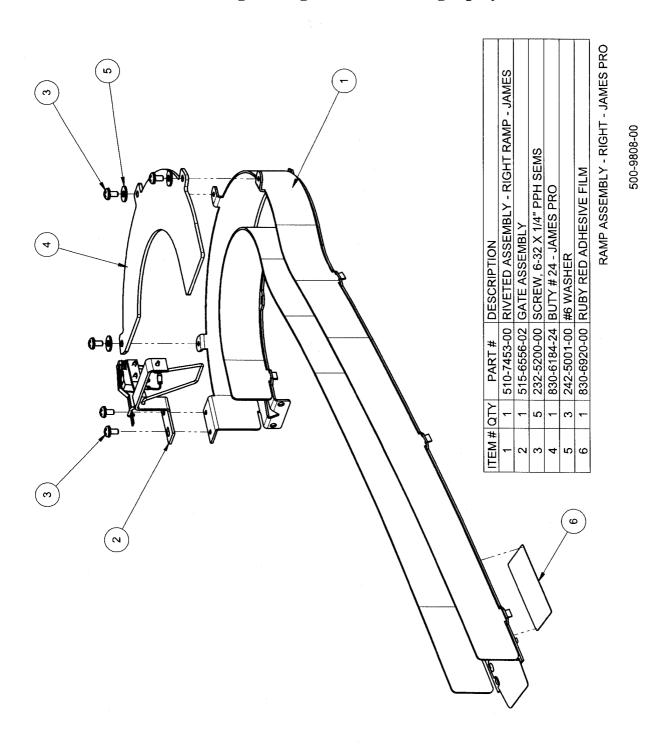

ca                                      | 520-5337-01 | 520-5249-00         | V1.0                   |
| Metallica L/E                                  | 520-5337-00 | 520-5317-00         | V1.0                   |
| Batman (Standard)                              | 520-5303-00 | 520-5249-00         | V3.1                   |
| Iron Man (Classic) The Simpsons Kooky Carnival | 520-5303-01 | 520-5304-00         | Not Used               |
| (RED)                                          | 520-5246-00 | 520-5249-00         | V3.1                   |



# ASSEMBLY, SNAKE LOWER JAW METALLICA PRO 511-7484-01

QTY.

DESCRIPTION

PART NUMBER

ITEM NO.

0

535-0707-01 545-7829-01

LOWER JAW BRKT, SNAKE, JAMES PRO MODIFIED LOWER JAW, SNAKE, JAMES PRO







You can get this game at www.magic-play.eu



511-7487-00

| ITEM # QTY PART # DESCRIPTION | 1   515-7809-00   GRAVE MARKER BRACKET | 1 545-7352-00 GRAVE MARKER - MOLDED | 1 518-5114-08 MULTI-LED FLASHER ASSEMBLY - WEDGE BASE - WHITE | 3 232-5200-00 SCREW, 6-32 X 1/4" PPH SEMS |  |
|-------------------------------|----------------------------------------|-------------------------------------|---------------------------------------------------------------|-------------------------------------------|--|
| QTY P                         | 1 515                                  | 1 545                               | 1 518                                                         | 3 232                                     |  |
| ITEM # C                      | ~                                      | 2                                   |