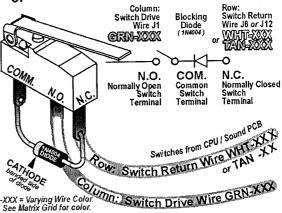

n. In Active Switch Test, if any switches are stuck closed (or normally closed from the presence of pinball(s) as in the Ball Trough), the display will flash the corresponding dot(s) in the on-screen matrix, display the name and the Switch Drive / Return wire colors. If more than one switch is closed, the switch information will change with each switch. This cycle continues until all switches are cleared or until Active Switch Test is exited. In the example, the Black [ SELECT ] Button Dedicated Switch D-24 is pressed and held down. The display will cycle and flash each dot, naming each switch which is closed. To determine the switch number, compare the highlighted dot to the same position in the Switch Matrix Grid at the beginning of this manual.



### Typical Switch Wiring & Schematic







#### Switch Alerts

To initiate, from the **SWITCH MENU**, select the "ALRT" *Icon*. In **Switch Alerts Menu**, possible inoperable switches are marked with an "X" (OUT OF SERVICE). Mark switches **IN** or **OUT OF SERVICE** by pressing the Black Button while the intended switch is highlighted and change with either of the Red Buttons. Switches which are determined as "OUT OF SERVICE" by the game or manually, will be automatically marked as "IN SERVICE" as soon as the game determines a valid switch closure (after adjusting, fixing or replacing the switch, then testing/actuating the switch). Note: A Factory Reset will also put the switch back "IN SERVICE" in which the game will need to redetermine if the switch should be marked OUT OF SERVICE.

### Go To Coil Menu

To initiate, from t