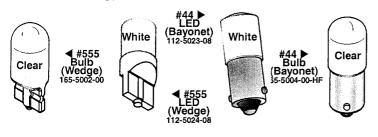

ill light up (highlight) the corresponding row of dots in the on-screen matrix, display the lamp row number, the Lamp Return wire colors, the I/O PCB Connector and transistor number.

Upon entering Column Lamps Test, you will notice the #1 lamp column is sho



#### Column Lamps Test

To initiate, from the LAMP MENU, select the "COL" Icon. As each lamp column is selected, the lamps in the column will light on the playfield as well as the Dot



Matrix Display. Upon entering **Column Lamps Test**, you will notice the #1 lamp column is shown. The Dot Matrix Display will light up (highlight) the corresponding row of dots in the on-screen matrix, display the lamp column number, the Lamp Drive (18VDC) wire colors, the I/O PCB Connector and IC number.

### **Bulb Types used for Control Lamps**



Typical Lamp Wiring & Schematic



\* If not required in this game, Icon will not be shown.



### Ordered Lamps Test

To initiate, from the **LAMP MENU**, select the "ORD" *Icon.*If required, this Icon will appear in the **LAMP MENU**. Identical to **Single Lamp Test**, however, the lamps lit are not in the Lamp Matrix numeric order, but ordered or arranged in separate localized grouping(s) for easier lamp checking.

### Game-Specific Tests

To initiate, from the **DIAGNOSTICS MENU**, select the "GAME" *Icon*. Ensure the **Power Interlock Switch** is pulled out when testing with the Coin Door open. This Menu is provided to allow the technician a simple method of testing game specific coils and/or switches, if required. If used, select the Icon (and Sub-Menu Icons, if any) and follow on-