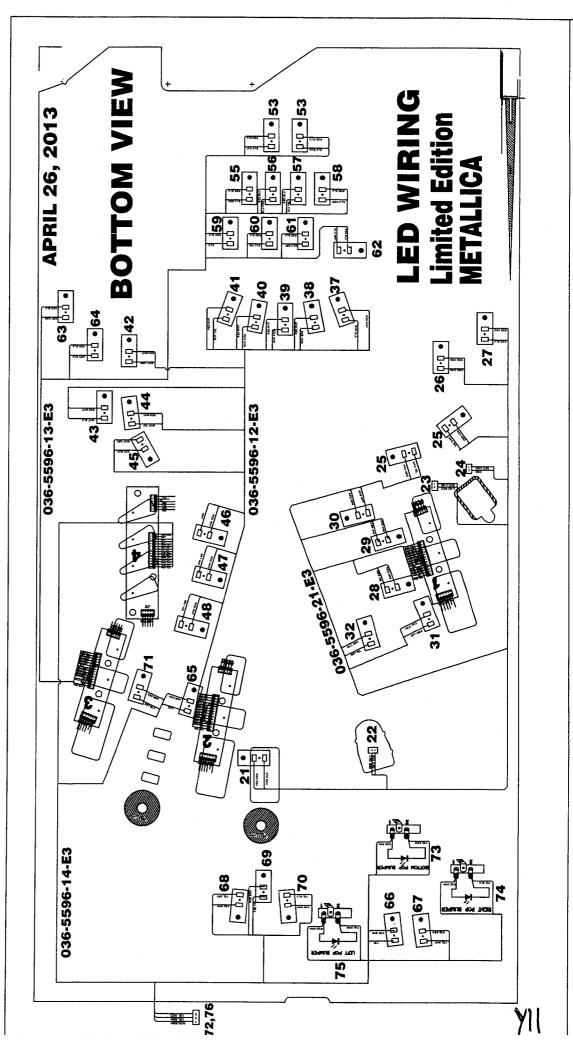

| #31 | FLASH: COFFIN INSERT (X2)       | Q31                 |                      | ORG                 | J6-P10                   | 20VDC            | BLK-VIO                                | J6-P7                        | # 89 BULB<br>165-5000-89 |
| #32 | FLASH: ELECTRIC CHAIR INSERT    | Q32                 |                      | ORG                 | J6-P10                   | 20VDC            | BLK-GRY                                | J6-P8                        | # 89 BULB<br>165-5000-89 |



Backbox Wiring METALLICA PREMIUM & L.E. GAMES Wiring for the 6-Transistor driver board, 520-5326-01







METALLICA PREMIUM & L.E. GAMES Wiring for the Magnet Processor board, 520-6801-00







You can get this game at www.magic-play.eu



You can get this game at www.magic-play.eu





You can get this game at www.magic-play.eu



You can get this game at www.magic-play.eu

## METALLICA L.E. LED Board 1 and 2 Detail

**Board 1** 

**Board 2** 



## METALLICA L.E. LED Board 3 AND 4 Detail

**Board 4** 

**Board 3** 





414





416



VIT



XIK

You can get this game at www.magic-play.eu



419

You can get this game at www.magic-play.eu



# METALLICA Opto Amplifier Board #1 Wiring configuration





## METALLICA Opto Amplifier Board 2 and 3 Wiring Configuration



Date:
05-21-13
Scale: Rev:
N/S 
Opto Amplifier Board 2 & 3 Wiring

DWN. REYNA
1st USE

PINEWAYALLICA





Playfield Wiring

Please NOTe: Switch & Lamp Descriptions may differ slightly than that of the Dot Display due to space restraints



Our *Flipper System* uses one supply voltage (+50VDC) for both *k