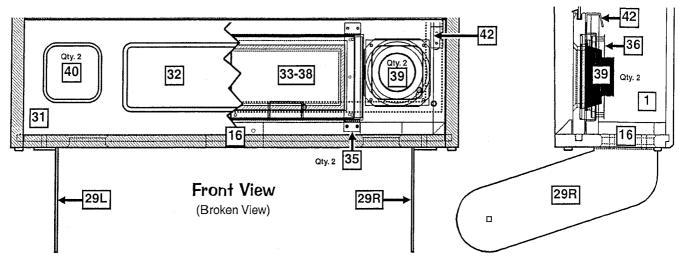

|

# Backbox [ S.A.M. System ] - Parts [



# Speaker Panel [ S.A.M. System ] - Parts



| Nr.          | BACKBOX PARTS                                                                                                                                         | QTY.                                                        | SPI PART Nr.                                                   | Nr.                        | SPEAKER                                                              | PANEL                                      | PARTS