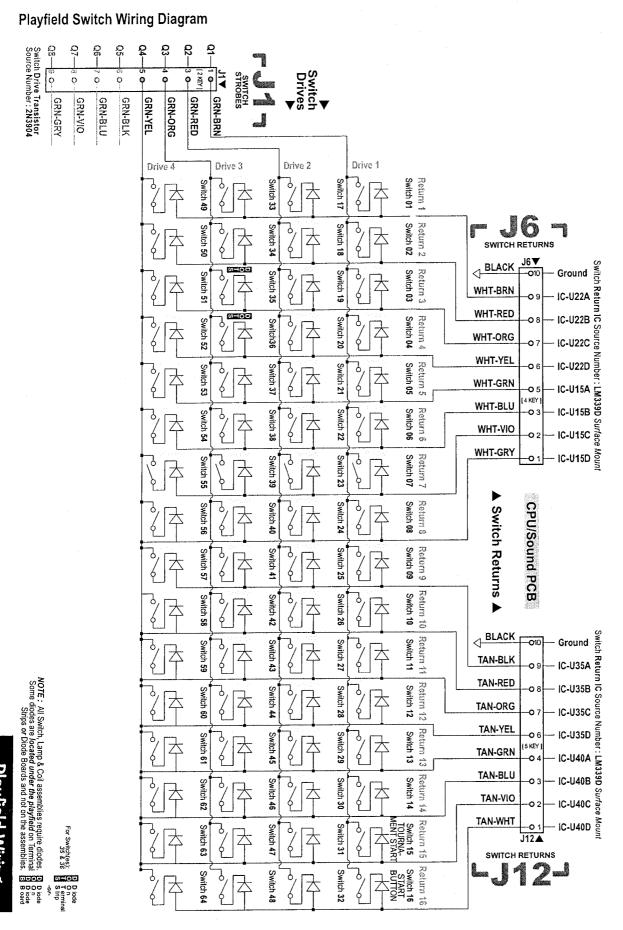

520-5326-01







METALLICA PREMIUM & L.E. GAMES Wiring for the Magnet Processor board, 520-6801-00







You can get this game at www.magic-play.eu



You can get this game at www.magic-play.eu





You can get this game at www.magic-play.eu



You can get this game at www.magic-play.eu

## METALLICA L.E. LED Board 1 and 2 Detail

**Board 1** 

**Board 2** 



## METALLICA L.E. LED Board 3 AND 4 Detail

**Board 4** 

**Board 3** 





414





416



VIT



XIK

You can get this game at www.magic-play.eu



419

You can get this game at www.magic-play.eu



# METALLICA Opto Amplifier Board #1 Wiring configuration





## METALLICA Opto Amplifier Board 2 and 3 Wiring Configuration



Date:
05-21-13
Scale: Rev:
N/S 
Opto Amplifier Board 2 & 3 Wiring

DWN. REYNA
1st USE

PINEWAYALLICA





Playfield Wiring

Please NOTe: Switch & Lamp Descriptions may differ slightly than that of the Dot Display due to space restraints



Our *Flipper System* uses one supply voltage (+50VDC) for both *kick* & *hold*. Once the **Game CPU** detects a Flipper Cabinet Switch closure (during game play) it applies a 40msec pulse to the gate of the Flipper Drive Transistor (STP22NE10L). If it continues to detect a Flipper Cabinet Switch closure (the player holding the button in) it will continue to pulse the flipper drive transistor 1msec every 12msecs for the duration of the hold cycle.



Typical UnderPlayfield Fuses are rated:
3A 250v Slo-Blo
Do Not Over-Fuse
Playfield

NOTe:
Coil Diodes (1N4004) are integrated on the I/O Power Driver PCB.
See Coils Detailed Wiring Diagram for actual number of