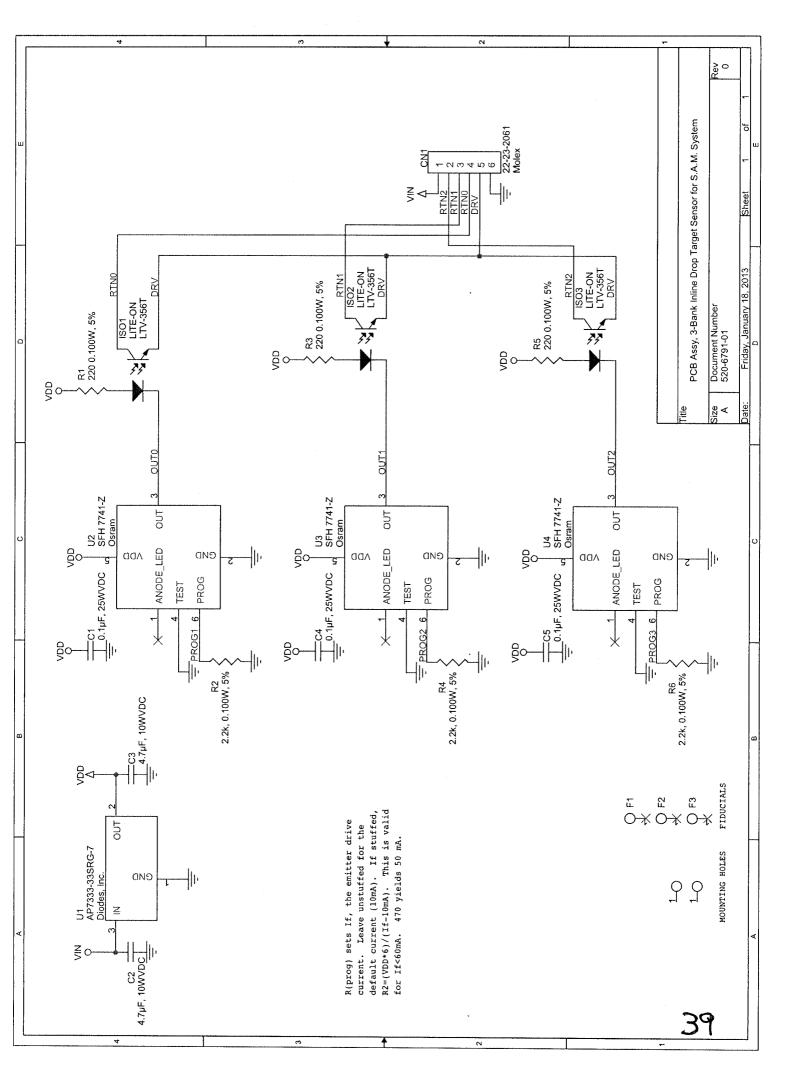

ment Setting, press [ SELECT ]. With the Adjustment Setting flashing, press [ < ] [ > ] repeatedly until the desired setting appears. Press the [ SELECT ] to "install" the change. The Adjustment Comment (bottom text line) will indicate [ INSTALLED/FACTORY DEFAULT ], if the Factory Default Setting is selected or [ INSTALLED ] if the change is not the Factory Default Setting.

Feature Adjustments are subject to change (with or without notice). View Feature Adjustments on the Dot Display only. Use the Installs Menu (via the UTILITIES MENU) to automatically change a select group of Feature Adjustments (see the Utilities Section) or adjust them one-by-one.

# **GENERAL ILLUMINATION LIGHTING MAP**





Cabinet Universal Voltage Jumper Plugs (for use with Universal AC Cable, 036-5530-00 ONLY)





You can get this game at www.magic-play.eu



## Go To Coil Menu

To initiate, from the DIAGNOSTICS MENU, select the "COIL" Icon. Coils #01 - #16 are typically High Current Coils (although Low Current Coils may be used in these positions & will be noted). Coils #17 -#32 are typically Low Current Coils. Flash Lamps are typically used in positions #25 - #32 (although Flash Lamps may be used in any position and will be noted). Auxiliary Coils may be used in positions #33 - #35.

Remember, use the GREEN Button to go [BACK], exit or escape, the RED Buttons to [</-] GO BACK [+/>] GO FORWARD, and the **BLACK Button** to [SELECT] ENERGIZE the coil (solenoid) or flash lamp.



## Single Coil Test

To initiate, from the COIL MENU, select the "TEST" Icon. Ensure the Power Interlock Switch is pulled