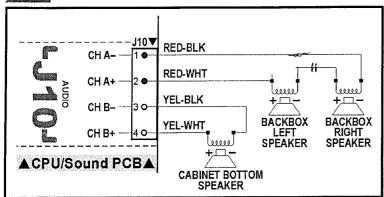

PLAY

SOUND / SPEAKER TEST MUSIC: MAIN PL PLAYING SOUND #1

[ SELECT ] Button to play the option shown in the Dot Matrix Display. Press the Green [ BACK ] Button to exit.

#### Speaker Phase Testing

Connections to each of speakers are polarized and each must be connected appropriately for the best quality sound. If one speaker has the positive and negative connections reversed with respect to the other one, bass frequencies will not be produced properly and the overall sound quality will be poor. To test for proper speaker phasing, use the Sound / Speaker Test to cycle through the available music and sound.

Speaker Phase Testing cont. next page.



#### Speaker Phase Testing continued from previous page.

If the sound is not balanced or doesn't sound correct, check the speaker wiring.



- 1. Check each speaker for polarity markings. If the speakers have polarity markings, verify that the Backbox Speaker's RED-BLK Wires and the Cabinet Speaker YEL-BLK Wire(s) are connected to the negative (–) terminal.
- 2. Disconnect the speaker output Connector J10 (AUDIO) from the CPU / Sound PCB (in the Backbox) and connect a 1.5-volt battery across each speaker pair one at a time while observing the speakers.
- 3. Make sure the positive (+) battery terminal is connected to the positive lead [ J10, Pin-2, CH A+ ] (RED-WHT) or [ J10, Pin-4, CH B+ ]

(YEL-WHT) each time. As the connection is made, check speaker cone movement; proper connections are indicated by outward movement.

### Begin Burn-In

To initiate, from the **DIAGNOSTICS MENU**, select the "BURN" *Icon*. After selecting th