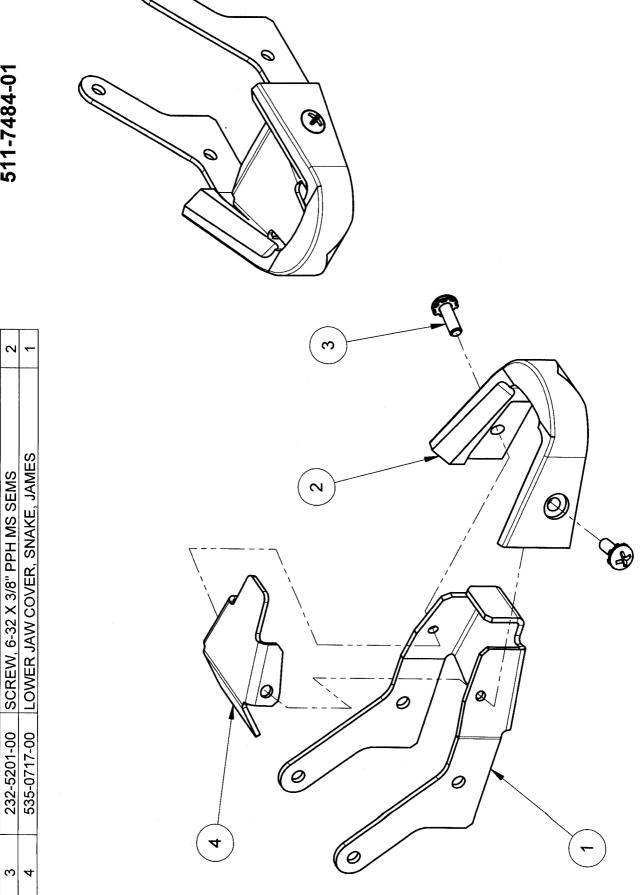

17-00         | V2.0                   |
| Metallica                                      | 520-5337-01 | 520-5249-00         | V1.0                   |
| Metallica L/E                                  | 520-5337-00 | 520-5317-00         | V1.0                   |
| Batman (Standard)                              | 520-5303-00 | 520-5249-00         | V3.1                   |
| Iron Man (Classic) The Simpsons Kooky Carnival | 520-5303-01 | 520-5304-00         | Not Used               |
| (RED)                                          | 520-5246-00 | 520-5249-00         | V3.1                   |



# ASSEMBLY, SNAKE LOWER JAW METALLICA PRO 511-7484-01

QTY.

DESCRIPTION

PART NUMBER

ITEM NO.

0

535-0707-01 545-7829-01

LOWER JAW BRKT, SNAKE, JAMES PRO MODIFIED LOWER JAW, SNAKE, JAMES PRO







You can get this game at www.magic-play.eu



511-7487-00

| ITEM # QTY PART # DESCRIPTION | 1   515-7809-00   GRAVE MARKER BRACKET | 1 545-7352-00 GRAVE MARKER - MOLDED | 1 518-5114-08 MULTI-LED FLASHER ASSEMBLY - WEDGE BASE - WHITE | 3 232-5200-00 SCREW, 6-32 X 1/4" PPH SEMS |  |
|-------------------------------|----------------------------------------|-------------------------------------|---------------------------------------------------------------|-------------------------------------------|--|
| QTY P                         | 1 515                                  | 1 545                               | 1 518                                                         | 3 232                                     |  |
| ITEM # C                      | ~