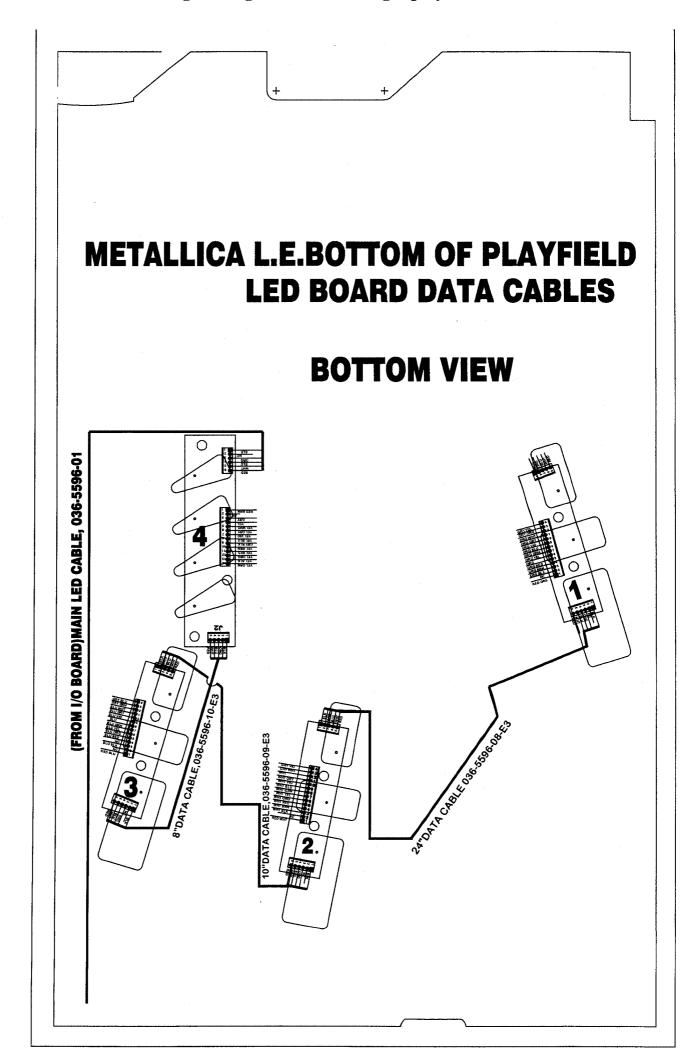

|
| #31 | FLASH: COFFIN INSERT (X2)       | Q31                 |                      | ORG                 | J6-P10                   | 20VDC            | BLK-VIO                                | J6-P7                        | # 89 BULB<br>165-5000-89 |
| #32 | FLASH: ELECTRIC CHAIR INSERT    | Q32                 |                      | ORG                 | J6-P10                   | 20VDC            | BLK-GRY                                | J6-P8                        | # 89 BULB<br>165-5000-89 |



Backbox Wiring METALLICA PREMIUM & L.E. GAMES Wiring for the 6-Transistor driver board, 520-5326-01







METALLICA PREMIUM & L.E. GAMES Wiring for the Magnet Processor board, 520-6801-00







You can get this game at www.magic-play.eu



You can get this game at www.magic-play.eu





You can get this game at www.magic-play.eu



You can get this game at www.magic-play.eu

## METALLICA L.E. LED Board 1 and 2 Detail

**Board 1** 

**Board 2** 



## METALLICA L.E. LED Board 3 AND 4 Detail

**Board 4** 

**Board 3** 





414





416



VIT



XIK

You can get this game at www.magic-play.eu



419

You can get this game at www.magic-play.eu



# METALLICA Opto Amplifier Board #1 Wiring configuration





## METALLICA Opto Amplifier Board 2 and 3 Wiring Configuration



Date:
05-21-13
Scale: Rev:
N/S 
Opto Amplifier Board 2 & 3 Wiring

DWN. REYNA
1st USE

PINEWAYALLICA





Playfield Wiring

Please NOTe: Switch & Lamp Descriptions may differ slightly than that of the Dot Display due to space restraints



Our *Flipper System* uses one supply voltage (+50VDC) for both