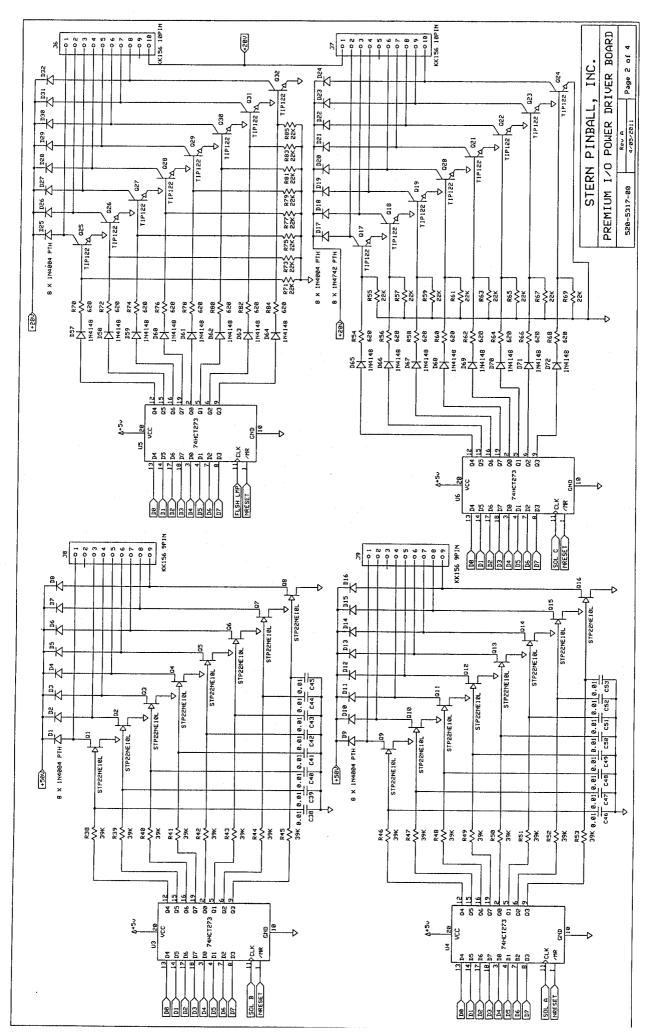

Fuse Int'l = 5 5 5A 250V Slo-Blo Domestic = BLK 115VAC International = BRN 220VAC 6 6 +5.7VAC Fuse ALL FUSES RATED 250V SLO-BLO DO NOT OVERFUSE ▲ HOT (L)oad (N)eutral 1F/M4 BLU WHT JUMPER PLUG ▼ 120VAC (SPI PART #036-5530-120) 110+VAC LINE BLU BLK N. AMERICA LINE VOLTAGE BALLAST CU45Z-W 1/2" Core MMM STARTER FLUOR, FS2 LIGHT SPI Nr.: 165-5011-01 120V 50/60Hz 13W (UL) SPI Nr.: 010-5015-00 BLK-WHT BLK (o o FLUORESCENT TUBE 24" (F20T9CW) SPI Nr.: 165-5061-00 B RED WHT 115 VOLTS Cabinet Universal FLUORESCENT TUBE, STARTER & BALLAST Voltage Jumper Plug LOCATED IN THE BACKBOX Configurations.

Cabinet and Coin Door Wiring

Y26



Y27



Cabinet and Coin Door Wiring

Vaa

Cabinet Universal Voltage Jumper Plugs (for use with Universal AC Cable, 036-5530-00 ONLY)



Cabinet and Coin
Door Wiring





431









Y35

You can get this game at www.magic-play.eu







#### You can get this game at www.magic-play.eu



#### Standard Adjustments continued.

- #3 **REPLAY AWARD:** Set to **CREDIT**, **TICKET\***, **TOKEN\*** or **EXTRA BALL**. Factory Default = **CREDIT**. Set the type of award to be given to the player when the appropriate Replay Score threshold or level is acheived. If awarding a **CREDIT**, **TICKET** or **TOKEN** is prohibited in your area, select **EXTRA BALL**. This adjustment is not shown if **NONE** is installed in **Replay Type** (Standard Adjustment 1).
- \*Note: If TICKET or TOKEN is selected, the game will require an optional Ticket or Token Dispenser and then Q24 Option (Standard Adj. 55) must be changed accordingly.
- #4 **REPLAY LEVELS:** Set between 1 4 f