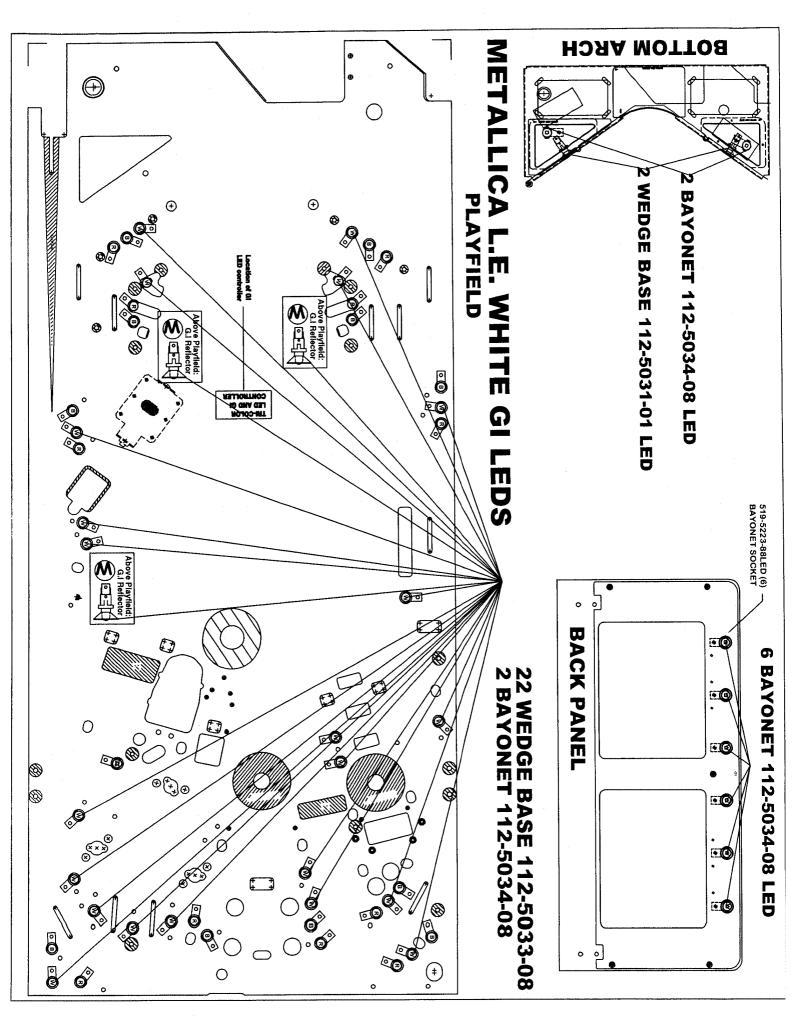

6-P10                   | 20VDC            | BLK-GRY                                | J6-P8                        | # 89 BULB<br>165-5000-89 |



Backbox Wiring METALLICA PREMIUM & L.E. GAMES Wiring for the 6-Transistor driver board, 520-5326-01







METALLICA PREMIUM & L.E. GAMES Wiring for the Magnet Processor board, 520-6801-00







You can get this game at www.magic-play.eu



You can get this game at www.magic-play.eu





You can get this game at www.magic-play.eu



You can get this game at www.magic-play.eu

## METALLICA L.E. LED Board 1 and 2 Detail

**Board 1** 

**Board 2** 



## METALLICA L.E. LED Board 3 AND 4 Detail

**Board 4** 

**Board 3** 





414





416



VIT



XIK

You can get this game at www.magic-play.eu



419

You can get this game at www.magic-play.eu



# METALLICA Opto Amplifier Board #1 Wiring configuration





## METALLICA Opto Amplifier Board 2 and 3 Wiring Configuration



Date:
05-21-13
Scale: Rev:
N/S 
Opto Amplifier Board 2 & 3 Wiring

DWN. REYNA
1st USE

PINEWAYALLICA





Playfield Wiring

Please NOTe: Switch & Lamp Descriptions may differ slightly than that of the Dot Display due to space restraints



Our *Flipper System* uses one supply voltage (+50VDC) for both *kick* & *hold*. Once the **Game CPU** detects a Flipper Cabinet Switch closure (during game play) it applies a 40msec pulse to the gate of the Flipper Drive Transistor (STP22NE10L). If it continues to detect a Flipper Cabinet Switch closure (the player holding the button in) it will continue to pulse the flipper drive transistor 1msec every 12msecs for the duratio