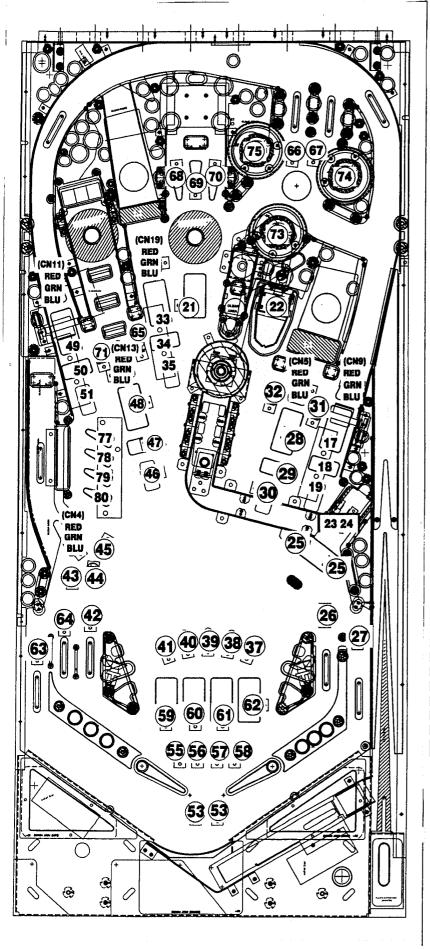

0-5307-00 | 1/2                         | LED BD LP. #39 LED BD  | 520-5307-00 | RIGHT RAMP | LED BD LP. #31        | 112-5033-02 (RED) | EXTRA                    | LED LP. #23           | LP. #15 |               | LP. #7 |                          |
| П                    | LP. #80          | START                          | LED LP. #72    |             | LEFT RETURN<br>LANE (L) | LED BD LP. #64  | 520-5307-00 | GUITAR PICK<br>LARS         | LED BD LP. #56        | 520-5307-00 | GRAVE LANE<br>ELECTRIC CHAIR | LED BD LP. #48        | 520-5307-00 | 1/4                         | LED BD LP. #40         | 520-5307-00 | RIGHT RAMP | LED BD LP. #82        | 112-5033-05 (BLU) | CRANK                    | LED LP. #24           | LP. #16 |               | [년] #8 |                          |











### COILS DETAILED CHART TABLE

| B in | High Current Coils Group 1      | Drive<br>Insistor | Driver<br>Output PCB | Power Line<br>Color        | Power Line<br>Connection | Power<br>Voltage | Drive Transistor<br>Control Line Color | D.T. Centrol<br>Line Connect | Coll GA-Turn<br>or Buib Type             |
|------|---------------------------------|-------------------|----------------------|----------------------------|--------------------------|------------------|----------------------------------------|------------------------------|------------------------------------------|
| #1   | TROUGH UP-KICKER                | Q1                |                      | YEL-VIO                    | J10-P9/10                | 50VDC            | BRN-BLK                                | J8-P1