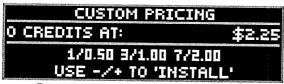

E the credit quantity (e.g. look at the left side of the display from 0 CREDITS AT: to 1 CREDIT AT:). REMINDER

IF EXAMPLE CUSTOM PRICING SETTING DESIRED IS: 1 Play for \$0.50, 3 Plays for \$1.00 and 7 Plays for \$2.00 THEN YOU WILL NEED TO PERFORM THE FOLLOWING:

Press [ SELECT ] to + INCREASE [ \$> ]

Step 1 The starting display appears as below if no prior Custom Pricing was installed.



Press [ SELECT ] to + INCREASE to \$0.50. Press [+/>] to + INCREASE to 1 CREDIT AT:

In these menus:

Press [ BACK ] to - DECREASE [ < \$ ]



Step 3 Press [ SELECT ] to + INCREASE to \$1.00. Press [+/>] to + INCREASE to 2 CREDITS AT:



Press [ SELECT ] to + INCREASE to \$2.00. Press [ + / > ] to + INCREASE to 4 CREDITS AT:



Press [ SELECT ] to + INCREASE the Step 5 amount once (example = \$2.25).



Press [</-] once or press [+/>] eleven times until INSTALL appears.

Step 6 Press [ SELECT ] to INSTALL. Press [</-]/[+/>] or [BACK] to edit.

| Control of the Contro | NO PERSONAL PROPERTY. | **** | DE COMMUNICADA DE PRINCIPA DE | SECTION SECTION | *************************************** |
|-------------------------------------------------------------------------------------------------------------------------------------------------------------------------------------------------------------------------------------------------------------------------------------------------------------------------------------------------------------------------------------------------------------------------------------------------------------------------------------------------------------------------