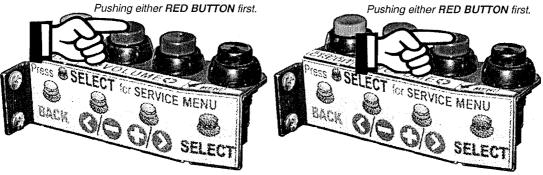

CREDIT ] Button first, adds a Service Credit per push (will not affect your audits as "paid" credits). This is useful for the technician to test games in regular play without affecting the game audits. Each depression adds 1 credit; up to 50 credits can be applied. Standard Adjustment 23. Credit Limit, determines this, however, it can be changed from 04-50; for details see the Adjustments Section.

Note: Once your credits are added, this menu will automatically exit a few seconds after the last button depression or when the Green [BACK] or Black [SELECT] Button is pushed. This function is disabled if Standard Adjustment and the Credit Limit in addition to any paid credits present in the game (e.g. If the

Credit Limit is 30, with 8 paid credits present, only 22 Credits can be applied.).



## ▲ Function 2: VOLUME MENU ▲

Pushing either of the Red [ VOLUME ] Buttons first, enters the VOLUME MENU. While in this Mode, to DECREASE the volume, hold down or depress the 1st Red [ < / - ] Button until desired the volume is achieved; to INCREASE the volume, hold down or depress the 2nd Red [ + / > ] Button until the desired volume is achieved.

Note: The volume can be set between 0-63; Once your adjustments are made, this menu will automatically exit a few seconds after the last button depression or when the Green [ BACK ] or Black [ SELECT ] Button is pushed.



## ■ Function 3: SERVICE MENU

Pushing the Black [SELECT] Button first, enters the SERVICE MENU. Once in, navigate through all menus by depressing the Service Menu Buttons. Use the Red [</-] or [+/>] Buttons to move LEFT /