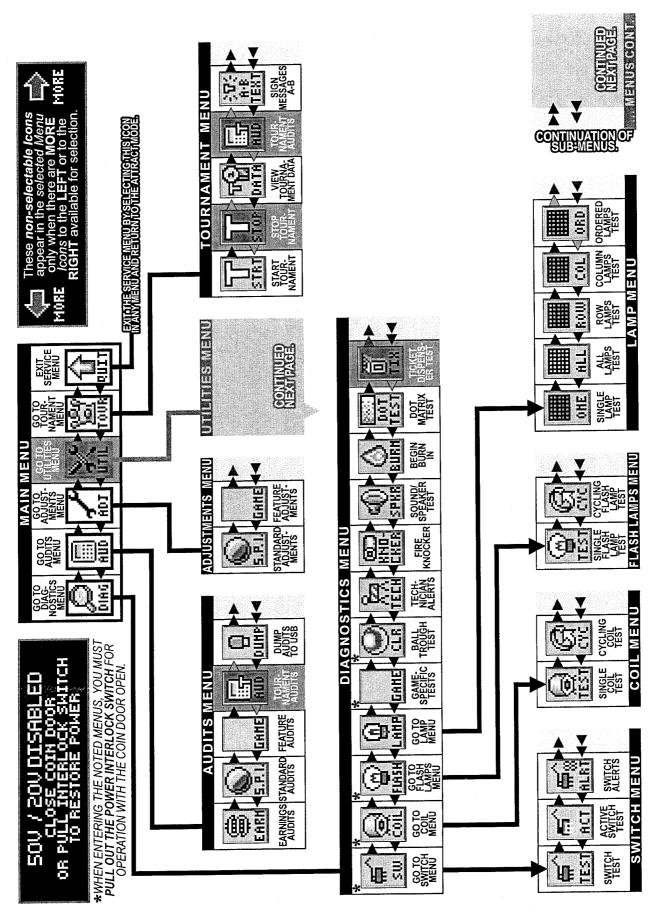

uation by exiting back one Menu, exit completely out of the SERVICE MENU, and re-enter. If the problem persists, call Technical Support for additional help.                                                                                                                                                                                                                                                                                                                                                                                                                                                        |

IF YOU NOTE ANY OTHER PROBLEMS OF HAVE ANY SYMPTOMS NOT DESCRIBED ABOVE, PLEASE CALL TECHNICAL SUPPORT 800-542-5377 (708-345-7700 OPTION #1), SO WE MAY ASSIST YOU.

### Pinball Service Menu Icon Tree



### Pinball Service Menu Icon Tree Continued



### Service Menu

Go To Diagnostics Menu



To initiate, from the MAIN MENU, select the "DIAG" *Icon*. The DIAGNOSTICS MENU provides tests for switches, coils, flash lamps, lamps, sounds and dots in the Dot Matrix Display. Each feature may be tested manually or automatically after entering the SERVICE MENU (see Service Menu Introduction Section). The [ CYCLING COIL TEST ] / [ FLASH LAMP TEST ] may be used for a quick verification of automatic test functions. The [ SWITCH TEST ] / [ SINGLE COIL TEST ] / [ SINGLE LAMP TEST ] / [ ALL LAMPS TEST ] / [ ROW LAMPS TEST ] / [ COLUMN LAMPS TEST ] / [ FLASH LAMP TEST ] may be used for troubleshooting.

All **DIAGNOSTICS MENU** *Icons* and there usages are explained throughout this chapter in the same