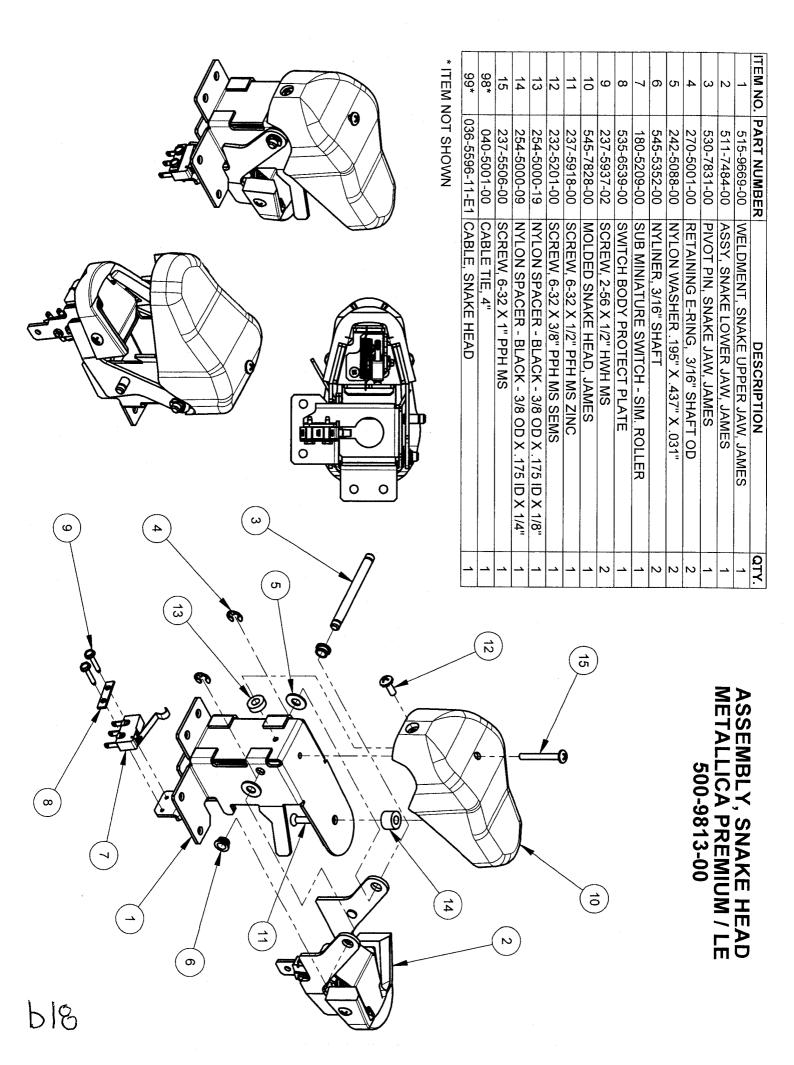

ON                 | QTY. |
|----------|----------------------|-----------------------------|------|
| >        | 535-8575-00          | KICK BIG MTG. BRKT.         | _    |
| 2        | 090-5001-ND          | COIL - 23-800, NO DIODE     | _    |
| သ        | 545-5076-01          | COIL SLEEVE                 |      |
| 4        | 269-5002-00          | SPRING WASHER               | _    |
| 5        | 266-5020-00          | COMPRESSION SPRING-CONICAL  |      |
| 6        | 545-5105-00          | RUBBER BUMPER               |      |
| 7        | 515-7318-00          | PLUNGER ASSEMBLY            |      |
| ∞        | 535-5203-03          | COIL RETAINING BRACKET      | >    |
| 9        | 232-5300-00          | SCREW, 8-32 X 1/4" PPH SEMS | 2    |

ASSEMBLY, BIG KICKER 500-6398-01

616





You can get this game at www.magic-play.eu



You can get this game at www.magic-play.eu



You can get this game at www.magic-play.eu

# PLUNGER ASSY, SNAKE JAW METALLICA PREMIUM / LE 511-7485-00

| OTY.                |                      | -                                 | -                                |
|---------------------|----------------------|-----------------------------------|----------------------------------|
| DESCRIPTION         | 1 RESET PLUNGER, JAW | OFFSET PLUNGER LINK, SNAKE, JAMES | 251-5010-00 ROLL PIN, 5/32 X 3/4 |
| TEM NO. PART NUMBER | 530-5726-01          | 535-0706-00                       | 251-5010-00                      |
| TEM NO.             | _                    | 2                                 | 3                                |



You can