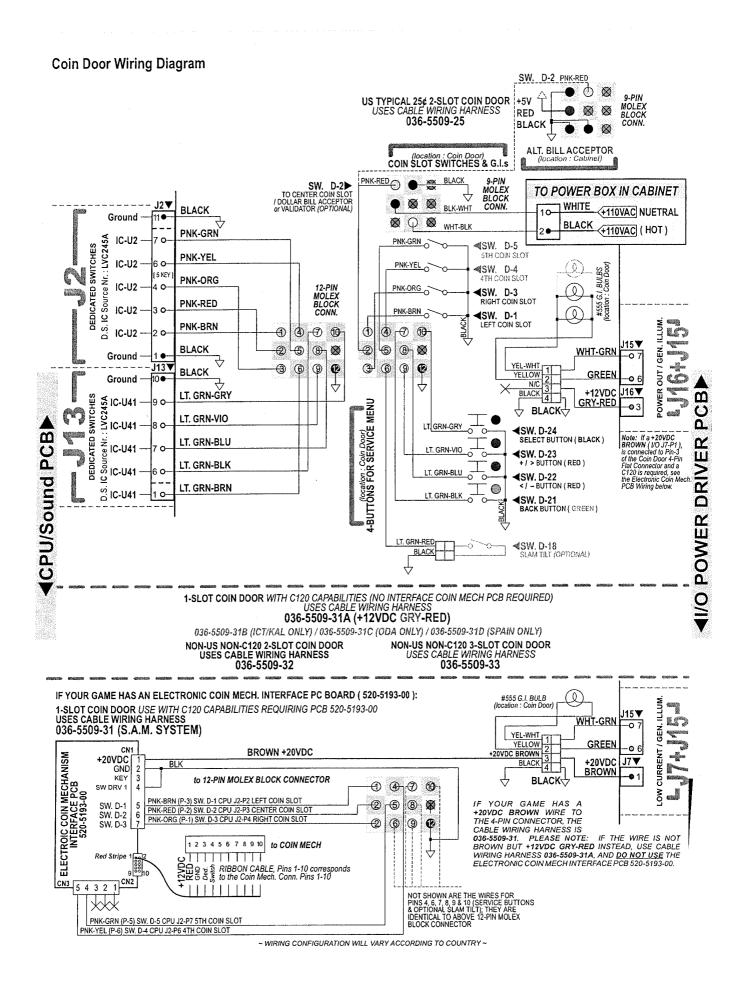

MINATION Domestic = 8A 250V Slo-Blo (Domestic / International) 5.7VAC Note: Not All International Games YEL-WHT (G.I.s) + 5.7VAC4 have or require a Service Outlet. Fuse Int'l = 5 5 5A 250V Slo-Blo Domestic = BLK 115VAC International = BRN 220VAC 6 6 +5.7VAC Fuse ALL FUSES RATED 250V SLO-BLO DO NOT OVERFUSE ▲ HOT (L)oad (N)eutral 1F/M4 BLU WHT JUMPER PLUG ▼ 120VAC (SPI PART #036-5530-120) 110+VAC LINE BLU BLK N. AMERICA LINE VOLTAGE BALLAST CU45Z-W 1/2" Core MMM STARTER FLUOR, FS2 LIGHT SPI Nr.: 165-5011-01 120V 50/60Hz 13W (UL) SPI Nr.: 010-5015-00 BLK-WHT BLK (o o FLUORESCENT TUBE 24" (F20T9CW) SPI Nr.: 165-5061-00 B RED WHT 115 VOLTS Cabinet Universal FLUORESCENT TUBE, STARTER & BALLAST Voltage Jumper Plug LOCATED IN THE BACKBOX Configurations.

Cabinet and Coin Door Wiring

Y26



Y27



Cabinet and Coin Door Wiring

Vaa

Cabinet Universal Voltage Jumper Plugs (for use with Universal AC Cable, 036-5530-00 ONLY)



Cabinet and Coin
Door Wiring





431









Y35

You can get this game at www.magic-play.eu







#### You can get this game at www.magic-play.eu



#### Standard Adjustments continued.

- #3 **REPLAY AWARD:** Set to **CREDIT**, **TICKET\***, **TOKEN\*** or **EXTRA BALL**. Factory Default = **CREDIT**. Set the type of award to be given to the player when the appropriate Replay Score threshold or level is acheived. If awarding a **CREDIT**, **TICKET** or **TOKEN** is prohibited in your area, select **EXTRA BALL**. This adjustment is not shown if **NONE** is installed in **Replay Type** (Standard Adjustment 1).
- \*Note: If TICKET or TOKEN is selected, the ga