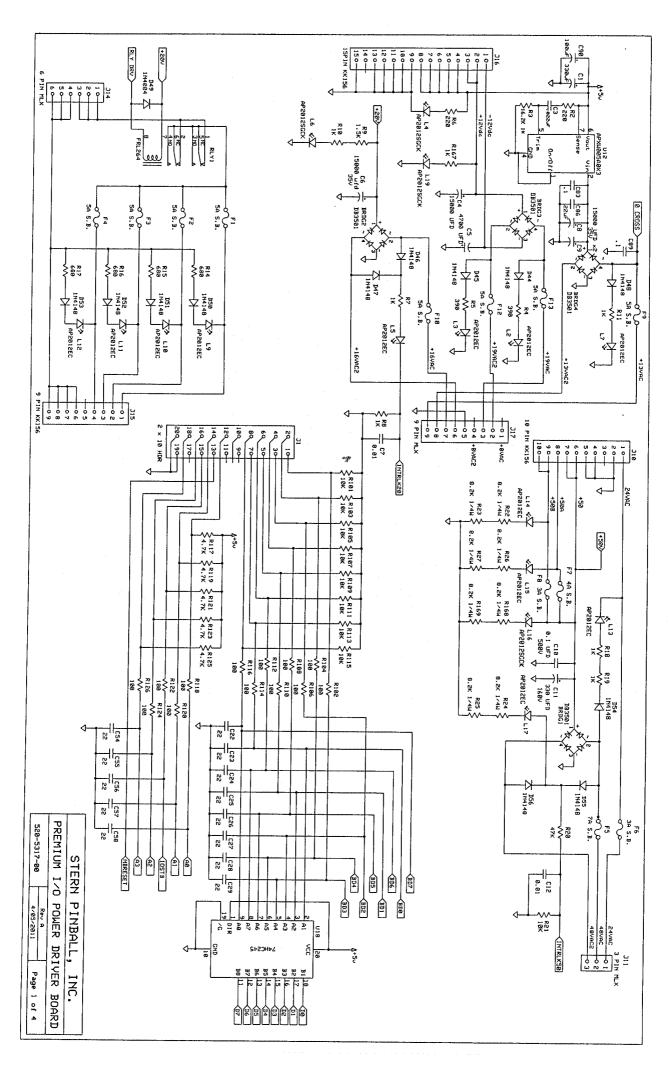

t. Fuse Int'l = 5 5 5A 250V Slo-Blo Domestic = BLK 115VAC International = BRN 220VAC 6 6 +5.7VAC Fuse ALL FUSES RATED 250V SLO-BLO DO NOT OVERFUSE ▲ HOT (L)oad (N)eutral 1F/M4 BLU WHT JUMPER PLUG ▼ 120VAC (SPI PART #036-5530-120) 110+VAC LINE BLU BLK N. AMERICA LINE VOLTAGE BALLAST CU45Z-W 1/2" Core MMM STARTER FLUOR, FS2 LIGHT SPI Nr.: 165-5011-01 120V 50/60Hz 13W (UL) SPI Nr.: 010-5015-00 BLK-WHT BLK (o o FLUORESCENT TUBE 24" (F20T9CW) SPI Nr.: 165-5061-00 B RED WHT 115 VOLTS Cabinet Universal FLUORESCENT TUBE, STARTER & BALLAST Voltage Jumper Plug LOCATED IN THE BACKBOX Configurations.

Cabinet and Coin Door Wiring

Y26



Y27



Cabinet and Coin Door Wiring

Vaa

Cabinet Universal Voltage Jumper Plugs (for use with Universal AC Cable, 036-5530-00 ONLY)



Cabinet and Coin
Door Wiring





431









Y35

You can get this game at www.magic-play.eu







#### You can get this game at www.magic-play.eu



#### Standard Adjustments continued.

- #3 **REPLAY AWARD:** Set to **CREDIT**, **TICKET\***, **TOKEN\*** or **EXTRA BALL**. Factory Default = **CREDIT**. Set the type of award to be given to the player when the appropriate Replay Score threshold or level is acheived. If awarding a **CREDIT**, **TICKET** or **TOKEN** is prohibited in your area, select **EXTRA BALL**. This adjustment is not shown if **NONE** is installed in **Replay Type** (Standard Adjustment 1).
- \*Note: If TICKET or TOKEN is selected, the game will require an optional Ticket or Token Dispenser and then Q24 Option (Standard Adj. 55) must be changed accordingly.
- #4 **REPLAY LEVELS:** Set between 1 4