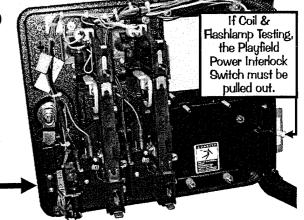

e "HELP" *Icon* provides an explanation of **ICON** usage *or* any other information in the Menu where the "HELP" *Icon* was selected (when available).

DIAG: GO TO DIAGNOSTICS MENU AUD: GO TO AUDITS MENU

ADJ: GO TO ADJUSTMENTS MENU UTIL: GO TO UTILITIES MENU

(INSTALLS, CUSTOM MSG., CUSTOM PRICING,

SET TIME, RESET & USB)

TOUR: GO TO TOURNAMENT MENU (START TOURNAMENT, VIEW TOURNAMENT DATA, SIGN MESSAGES)

>> TO UPDATE THE GAME CODE, REVIEW THE STEPS ON THE INSIDE FRONT COVER OF THIS MANUAL.

Use both the manual and the display to help customize, troubleshoot and/or diagnose faults, if any.



### Service Switch X4 Set Access & Use

The 4-Button Service Switch Set provides access for three (3) functions available for your use: 1: SERVICE CREDIT, 2: VOLUME [-]/[+] and 3: SERVICE MENU.





To access any of these three (3) functions you must first open the Coin Door (see pictorial above) with the Game in the Attract Mode (not already in any Function or Menu stated below) and then follow below.

## Pushing the GREEN BUTTON first. SELECT for SERVICE MENU

### ■ Function 1: SERVICE CREDITS MENU

Inside Coin Door

Pushing the Green [ SERVICE CREDIT ] Button first, adds a Service Credit per push (will not affect your audits as "paid" credits). This is useful for the technician to test games in regular play without affecting the game audits. Each depression adds 1 credit; up to 50 credits can be applied. Standard Adjustment 23, Credit Limit, determines this, however, it can be changed from 04-50; for details see the Adjustments Section.

Note: Once your credits are added, this me