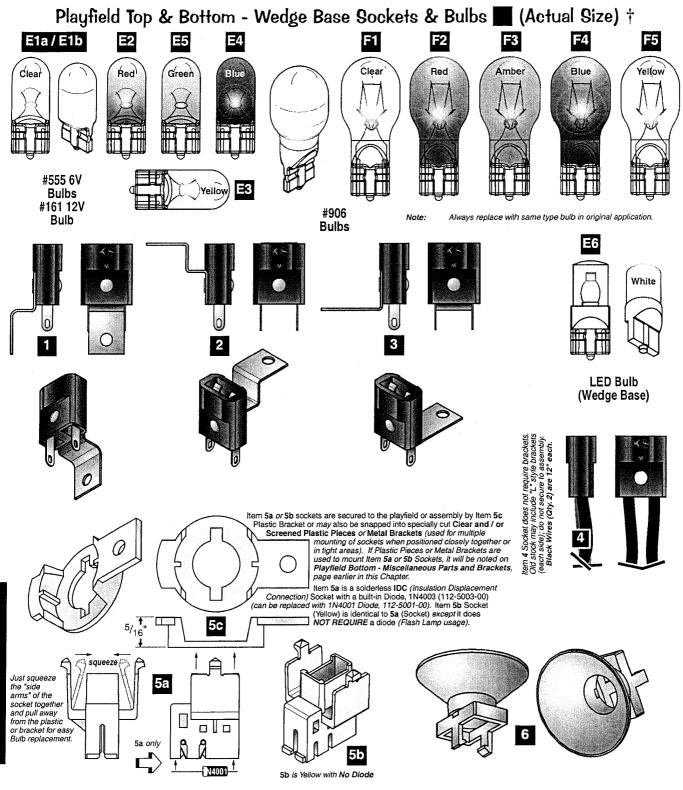

------------|
| D                               | #89 Bulb Heavy Filament               | 165-5000-89-HF  | 2 2-Lug Stand-Up Short Socket          | 077-5101-00 |
| 17 1004, <del>3 1</del> 1,241,4 | , , , , , , , , , , , , , , , , , , , | 100 0000 00 111 | 3 2-Lug Stand-Up Long Socket           | 077-5102-00 |
|                                 |                                       |                 | 4 2-Lug Stand-Up Rev. Mount Socket     | 077-5103-00 |
|                                 |                                       |                 | 5 2-Lug Stand-Up Rv. Mnt. Short Socket | 077-5106-00 |
|                                 |                                       |                 | 6 2-Lug Straight Leg Socket            | 077-5107-00 |

Nr. LARGE BAYONET SOCKETS SPI PART Nr.



| Nr.                                                                                                                                                          | BULBS (#555)                       | SPI PART Nr. | Nr.                                                                                     | BULBS (LED & #906)                                          | SPI PART Nr.     |
|--------------------------------------------------------------------------------------------------------------------------------------------------------------|------------------------------------|--------------|-----------------------------------------------------------------------------------------|-------------------------------------------------------------|------------------|
| E1a