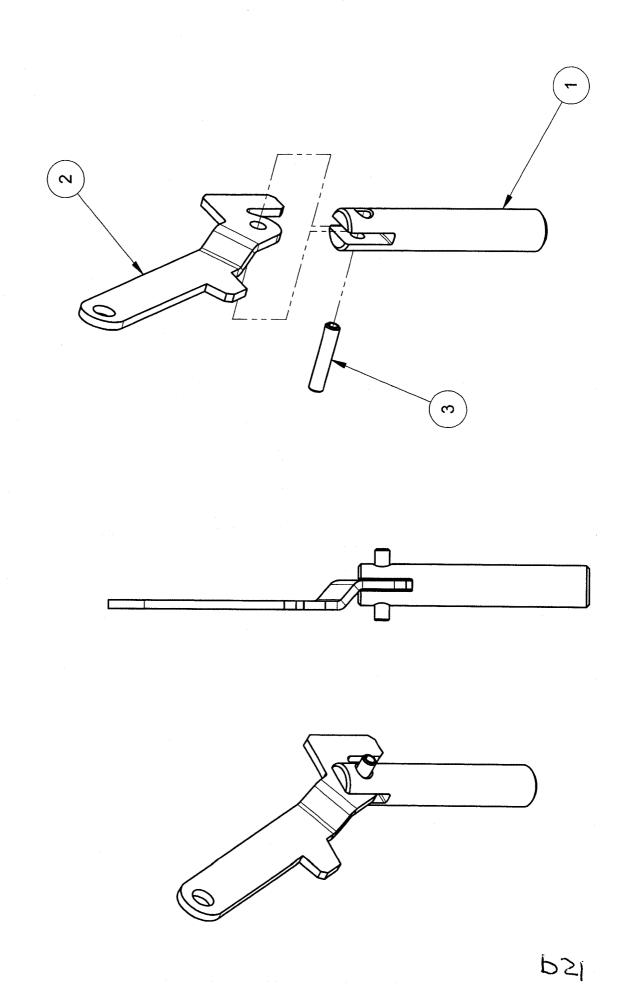

616





You can get this game at www.magic-play.eu



You can get this game at www.magic-play.eu



You can get this game at www.magic-play.eu

# PLUNGER ASSY, SNAKE JAW METALLICA PREMIUM / LE 511-7485-00

| OTY.                |                      | -                                 | -                                |
|---------------------|----------------------|-----------------------------------|----------------------------------|
| DESCRIPTION         | 1 RESET PLUNGER, JAW | OFFSET PLUNGER LINK, SNAKE, JAMES | 251-5010-00 ROLL PIN, 5/32 X 3/4 |
| TEM NO. PART NUMBER | 530-5726-01          | 535-0706-00                       | 251-5010-00                      |
| TEM NO.             | _                    | 2                                 | 3                                |



You can get this game at www.magic-play.eu



| 13                  | 12          | =                                  | <b>a</b>                           | 9              | 8                      | 7                   | တ           | 5                             | 4                               | ω                                   | 2                                                     | _                                  | ITEM NO.             |
|---------------------|-------------|------------------------------------|------------------------------------|----------------|------------------------|---------------------|-------------|-------------------------------|---------------------------------|-------------------------------------|-------------------------------------------------