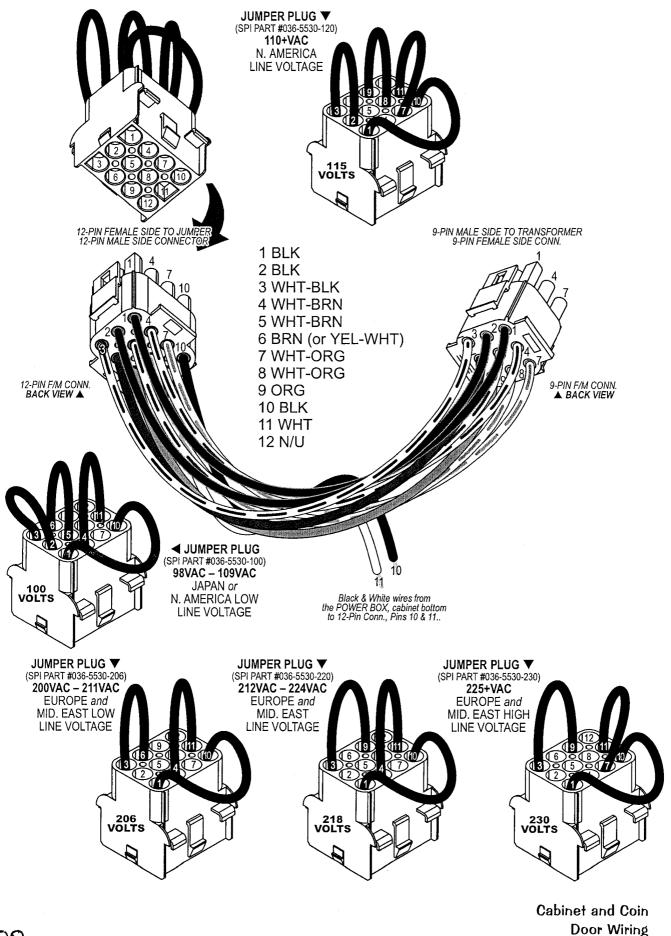

stment Setting, press [ SELECT ]. With the Adjustment Setting flashing, press [ < ] [ > ] repeatedly until the desired setting appears. Press the [ SELECT ] to "install" the change. The Adjustment Comment (bottom text line) will indicate [ INSTALLED/FACTORY DEFAULT ], if the Factory Default Setting is selected or [ INSTALLED ] if the change is not the Factory Default Setting.

Feature Adjustments are subject to change (with or without notice). View Feature Adjustments on the Dot Display only. Use the Installs Menu (via the UTILITIES MENU) to automatically change a select group of Feature Adjustments (see the Utilities Section) or adjust them one-by-one.

# **GENERAL ILLUMINATION LIGHTING MAP**





Cabinet Universal Voltage Jumper Plugs (for use with Universal AC Cable, 036-5530-00 ONLY)





You can get this game at www.magic-play.eu



## Go To Coil Menu

To initiate, from the DIAGNOSTICS MENU, select the "COIL" Icon. Coils #01 - #16 are typically High Current Coils (although Low Current Coils may be used in these positions & will be noted). Coils #17 -#32 are typically Low Current Coils. Flash Lamps are typically used in positions #25 - #32 (although Flash Lamps may be used in any position and will be noted). Auxiliary Coils may be used in positions #33 - #35.

Remember, use the GREEN Button to go [BACK], exit or escape, the RED Buttons to [</-] GO BACK [+/>] GO FORWARD, and the **BLACK Button** to [SELECT] ENERGIZE the coil (solenoid) or flash lamp.



## Single Coil Test

To initiate, from the COIL MENU, select the "TEST" Icon. Ensure the Power Interlock Switch is pull