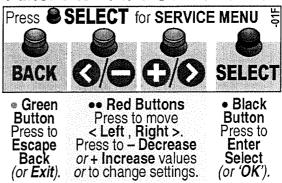

3A S.B. 24vac~ Motor or Special Application 4A S.B. 50VDC Magnet(s) or Special Application F8 | 3A S.B. | 50VDC Coils 3A S.B. | 50VDC R. Flipper [BLU-YEL≒RED-YEL] 3A S.B. | 50VDC L. Flipper [GRY-YEL≒RED-YEL] F9 5A S.B. 5VDC Logic Power [13VAC feed to BRDG 4] 3A S.B. 50VDC Additional Flipper Coil. if used F10 5A S.B. 20VDC Coils / Flashers [16VAC feed to BRDG 2] 3A S.B. | 50VDC Spcl. Application Coil, if used. F12 5A S.B. 12VDC Audio [19VAC feed to BRDG 3]



F13 | 5A S.B. | 12VDC Audio | 19VAC feed to BRDG 3

### OPEN THE COIN DOOR TO ACCESS THE SERVICE SWITCH X4 SET.

### Service Switch X4 Set Overview

The four buttons (inside Coin Door) have dual functions depending if you have entered the Service Menu or not.

### Functions in Game or Attract Mode



### Functions in the Service Menu





#### **EXAMPLE:**

To enter the SERVICE MENU, then enter the SWITCH TEST MENU via the DIAGNOSTIC MENU, perform the below steps.

- Step 1 Press [ SELECT ].
- Step 2 With the "DIAG" *Icon* highlighted, press [ SELECT ].
- Step 3 With the "SW" Icon highlighted, press [ SELECT ].
- **Step 4** With the "TEST" *Icon* highlighted, press [ **SELECT** ].

Press any switch. If wired correctly, the information in the display will match the information in the Switch Matrix (see DR. 4).

Press [ < ] or [ > ] to move left or right through the menus.

Press [ BACK ] to go back a menu, exit or escape at any time. Continue through the other menus.



The Service Menu is subject to change. Update this game with the latest code downloaded from out website with a USB Data Storage Device (64MB min., recom