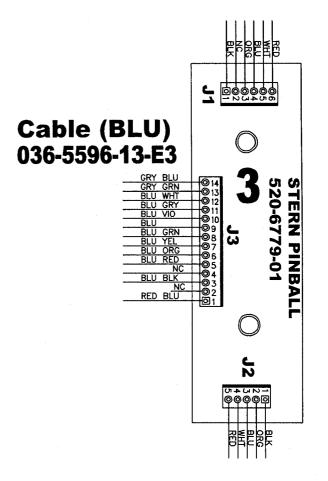

>165-5000-89 |
| #32 | FLASH: ELECTRIC CHAIR INSERT    | Q32                 |                      | ORG                 | J6-P10                   | 20VDC            | BLK-GRY                                | J6-P8                        | # 89 BULB<br>165-5000-89 |



Backbox Wiring METALLICA PREMIUM & L.E. GAMES Wiring for the 6-Transistor driver board, 520-5326-01







METALLICA PREMIUM & L.E. GAMES Wiring for the Magnet Processor board, 520-6801-00







You can get this game at www.magic-play.eu



You can get this game at www.magic-play.eu





You can get this game at www.magic-play.eu



You can get this game at www.magic-play.eu

## METALLICA L.E. LED Board 1 and 2 Detail

**Board 1** 

**Board 2** 



## METALLICA L.E. LED Board 3 AND 4 Detail

**Board 4** 

**Board 3** 





414





416



VIT



XIK

You can get this game at www.magic-play.eu



419

You can get this game at www.magic-play.eu



# METALLICA Opto Amplifier Board #1 Wiring configuration





## METALLICA Opto Amplifier Board 2 and 3 Wiring Configuration



Date:
05-21-13
Scale: Rev:
N/S 
Opto Amplifier Board 2 & 3 Wiring

DWN. REYNA
1st USE

PINEWAYALLICA





Playfield Wiring

Please NOTe: Switch & Lamp Descriptions may differ slightly than that of the Dot Display due to space restraints



Our *Flipper System* uses one supply voltage (+50VDC) for both *kick* & *hold*. Once the **Game CPU** detects a Flipper Cabinet Switch closure (during game play) it applies a 40msec pulse to the gate of the Flipper Drive Transistor (STP22NE10L). If it continues to detect a Flipper Cabinet Switch closure