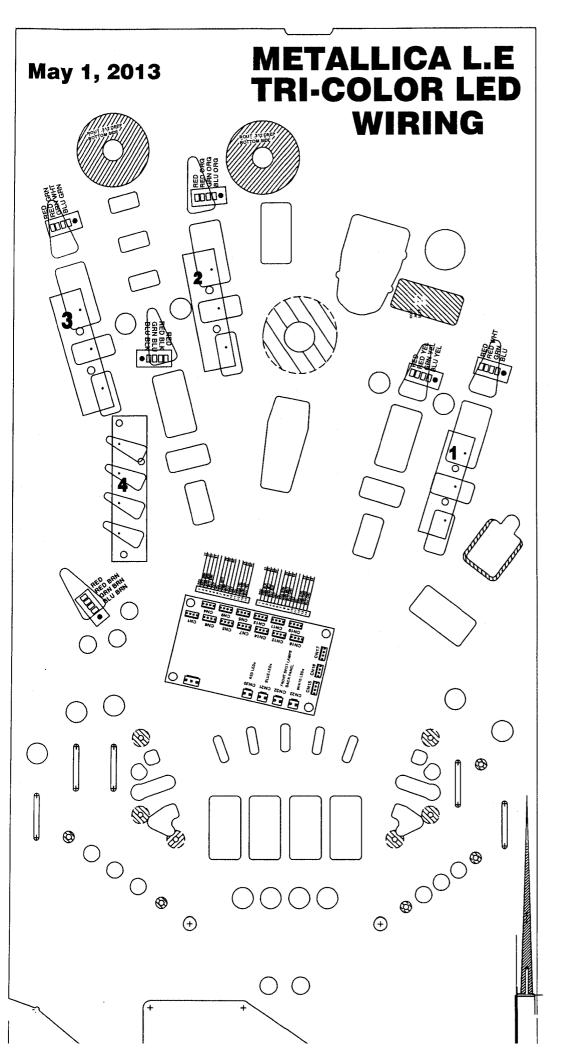

#32 | FLASH: ELECTRIC CHAIR INSERT    | Q32                 |                      | ORG                 | J6-P10                   | 20VDC            | BLK-GRY                                | J6-P8                        | # 89 BULB<br>165-5000-89 |



Backbox Wiring METALLICA PREMIUM & L.E. GAMES Wiring for the 6-Transistor driver board, 520-5326-01







METALLICA PREMIUM & L.E. GAMES Wiring for the Magnet Processor board, 520-6801-00







You can get this game at www.magic-play.eu



You can get this game at www.magic-play.eu





You can get this game at www.magic-play.eu



You can get this game at www.magic-play.eu

## METALLICA L.E. LED Board 1 and 2 Detail

**Board 1** 

**Board 2** 



## METALLICA L.E. LED Board 3 AND 4 Detail

**Board 4** 

**Board 3** 





414





416



VIT



XIK

You can get this game at www.magic-play.eu



419

You can get this game at www.magic-play.eu



# METALLICA Opto Amplifier Board #1 Wiring configuration





## METALLICA Opto Amplifier Board 2 and 3 Wiring Configuration



Date:
05-21-13
Scale: Rev:
N/S 
Opto Amplifier Board 2 & 3 Wiring

DWN. REYNA
1st USE

PINEWAYALLICA





Playfield Wiring

Please NOTe: Switch & Lamp Descriptions may differ slightly than that of the Dot Display due to space restraints



Our *Flipper System* uses one supply voltage (+50VDC) for both *kick* & *hold*. Once the **Game CPU** detects a Flipper Cabinet Switch closure (during game play) it applies a 40msec pulse to the gate of the Flipper Drive Transistor (STP22NE10L). If it continues to detect a Flipper Cabinet Switch closure (the player hold