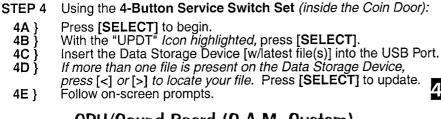

e Code is subject to change. Update this game with the latest code downloaded from our website, from another game or order through your local distributor (use SPI PN + name above).

Upon power-up the display will describe the version of code installed in your game. When directed to do so (via Service Bulletin or website announcement) you will need to update your code ... with the **BOOT FLASH EPROM\*** installed, **here's how:** 

- STEP 1 Open the Back Box and locate the 8-Position Dip Switch (SW1 on the CPU/Sound Board).
- Switch Dip Switch #8 to 'ON'. STEP 2 (\*BOOT FLASH EPROM must be installed.)

Press the White Reset Button (S1 RESET on the STEP 3

CPU/Sound Board) or Power Cycle the game OFF/ON (ON/OFF Switch is located on the outside of the cabinet bottom, front right).



STEP 4



### CPU/Sound Board (S.A.M. System)







GAME CODE UPDATE INSERT USB MEMORY STICK PRESS 'BAČK' TO EXIT

GAME CODE UPDATE TO UPDATE

IF MORE THAN ONE FILE IS PRESENT ON MEMORY STICK, PRESS [<] or [>] TO LOCATE ...

STEP 4E → FOLLOW ON-SCREEN PROMPTS

You can also retrieve your latest code



4D

from another game! From the **USB MENU** via the **UTILITIES** MENU, select the "BKUP" Icon instead and download to your Data Storage Device.

! Quick Tip ~ Try backing up your current code prior to installing your new code, just in case your Data Storage Device file was corrupted by a computer glitch while you were copying /

Got confused? Comments? Questions? Call Technical Support at 800-542-5377 or 708-345-7700 (Option 1).



#### **BACKBOX FUSES** CABINET FUSES POWER (SERVICE OUTLET) BOX I/