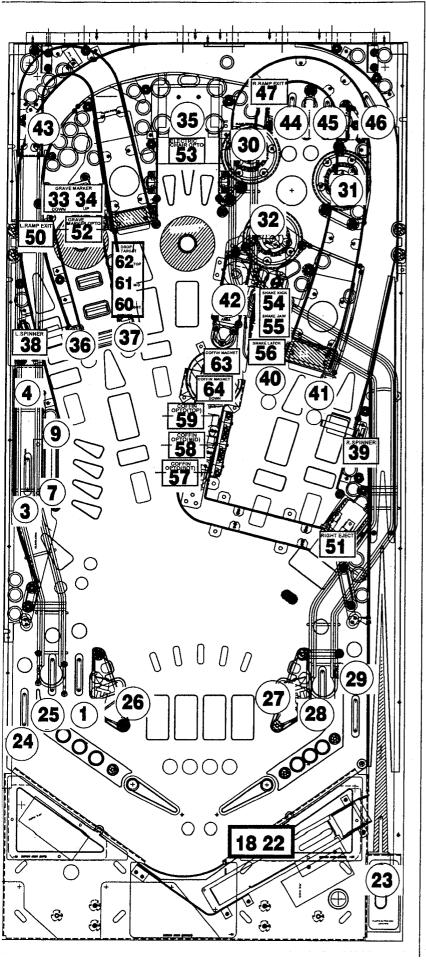

|











|                      |                  |                                |                |             |                         |                 |             |                             |                       |             |                              |                       |             |                             |                        |             |            |                       |                   |                          |                       |         | <u>ر</u><br>ح |        | Power<br>Driver<br>Board |
|----------------------|------------------|--------------------------------|----------------|-------------|-------------------------|-----------------|-------------|-----------------------------|-----------------------|-------------|---------------------