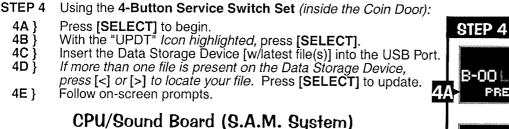

SUBJECT TO CHANGE. 

Game Code is subject to change. Update this game with the latest code downloaded from our website, from another game or order through your local distributor (use SPI PN + name above).

Upon power-up the display will describe the version of code installed in your game. When directed to do so (via Service Bulletin or website announcement) you will need to update your code ... with the BOOT FLASH EPROM\* installed, here's how:

- Open the Back Box and locate the 8-Position Dip Switch (SW1 on the CPU/Sound Board).
- STEP 2 Switch Dip Switch #8 to 'ON'. (\*BOOT FLASH EPROM must be installed.)
- STEP 3 Press the White Reset Button (S1 RESET on the CPU/Sound Board) or Power Cycle the game OFF/ON (ON/OFF Switch is located on the outside of the cabinet bottom, front right).













GAME CODE UPDATE INSERT USB MEMORY STICK PRESS 'BAČK' TO EXIT

GAME CODE UPDATI TO UPDATE PRESS TO EXIT MORE THAN ONE FILE IS PRESENT ON MEM-ORY STICK, PRESS [<] or [>] TO LOCATE ...

STEP 4E → FOLLOW ON-SCREEN PROMPTS

You can also retrieve your latest code



AD)

from another game! From the USB MENU via the UTILITIES MENU, select the "BKUP" Icon instead and download to your Data Storage Device.

*...........* ! Quick Tip ~ Try backing up your current code prior to installing your new code, just in case your Data Storage Device file was corrupted by a computer glitch while you were copying /

Got confused? Comments? Questions? Call Technical Support at 800-542-5377 or 708-345-7700 (Option 1).



Backbox Fuses\*. Cabinet Fuses, Plaufield Fuses and with RED LED STATUS INDICATORS