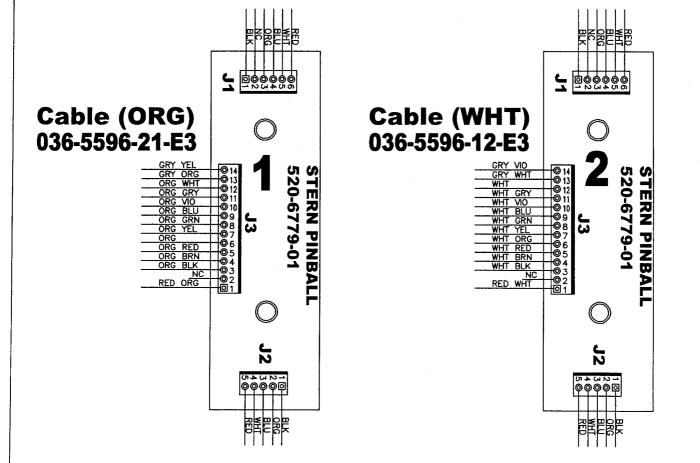

| J6-P7                        | # 89 BULB<br>165-5000-89 |
| #32 | FLASH: ELECTRIC CHAIR INSERT    | Q32                 |                      | ORG                 | J6-P10                   | 20VDC            | BLK-GRY                                | J6-P8                        | # 89 BULB<br>165-5000-89 |



Backbox Wiring METALLICA PREMIUM & L.E. GAMES Wiring for the 6-Transistor driver board, 520-5326-01







METALLICA PREMIUM & L.E. GAMES Wiring for the Magnet Processor board, 520-6801-00







You can get this game at www.magic-play.eu



You can get this game at www.magic-play.eu





You can get this game at www.magic-play.eu



You can get this game at www.magic-play.eu

## METALLICA L.E. LED Board 1 and 2 Detail

**Board 1** 

**Board 2** 



## METALLICA L.E. LED Board 3 AND 4 Detail

**Board 4** 

**Board 3** 





414





416



VIT



XIK

You can get this game at www.magic-play.eu



419

You can get this game at www.magic-play.eu



# METALLICA Opto Amplifier Board #1 Wiring configuration





## METALLICA Opto Amplifier Board 2 and 3 Wiring Configuration



Date:
05-21-13
Scale: Rev:
N/S 
Opto Amplifier Board 2 & 3 Wiring

DWN. REYNA
1st USE

PINEWAYALLICA





Playfield Wiring

Please NOTe: Switch & Lamp Descriptions may differ slightly than that of the Dot Display due to space restraints



Our *Flipper System* uses one supply voltage (+50VDC) for both *kick* & *hold*. Once the **Game CPU** detects a Flipper Cabinet Switch closure (during game play) it applies a 40msec pulse to the gate of the Flipper Drive Transist