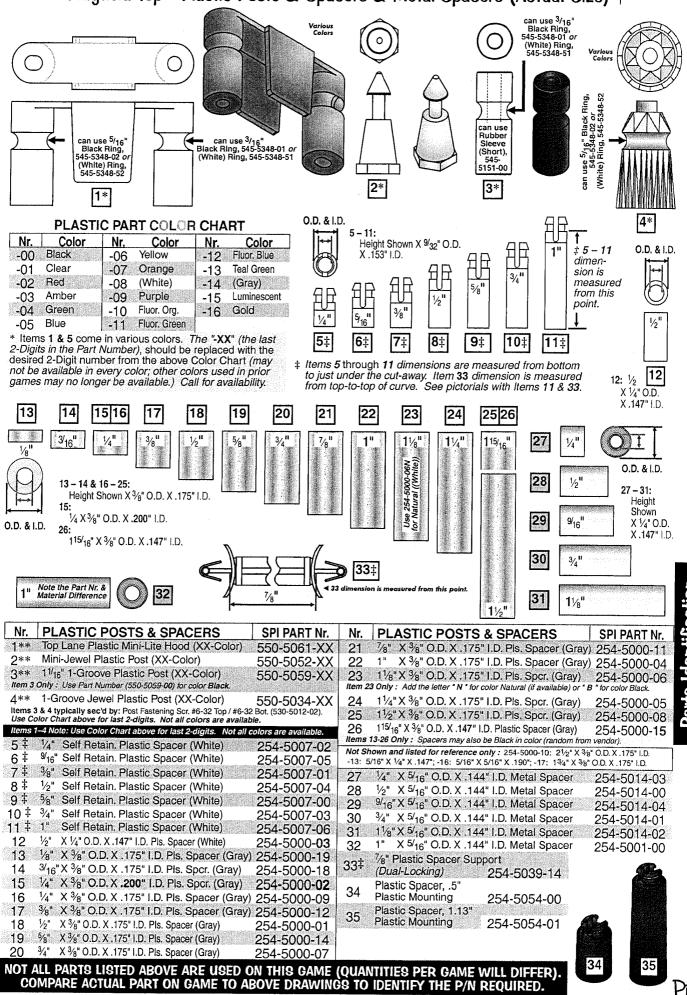

|
| V4<br>V5                               | 1/4"-20 Wing Nut                                                                                            | 240-5302-00                               |                               |              |
|                                        |                                                                                                             | resource Charles Charles III and Carlotte |                               |              |

240-5324-00

W5 1/4"-20 Toggle Wing

\* Not Shown



NOT ALL PARTS LISTED ABOVE ARE USED ON THIS GAME (QUANTITIES PER GAME WILL DIFFER). COMPARE ACTUAL PART ON GAME TO ABOVE DRAWINGS TO IDENTIFY THE PART NUMBER REQUIRED.

Pib

# Playfield Top - Plastic Posts & Spacers & Metal Spacers (Actual Size) †





NOT ALL PARTS LISTED ABOVE ARE USED ON THIS GAME (QUANTITIES PER GAME WILL DIFFER). COMPARE ACTUAL PART ON GAME TO ABOVE DRAWINGS TO IDENTIFY THE PART NUMBER REQUIRED.

Playfield Top & Bot. - Small Bayonet Sockets & Bulbs (Actual Size) † Continued



Playfield Bottom - Large Bayonet Sockets & Bulbs 📕 (Actual Size) †



| Nr.                             | BULBS (#89)                           | SPI PART Nr.    | 1 2-Lug Laydown Standard Socket        | 077-5100-00 |
|---------------------------------|---------------------------------------|-----------------|----------------------------------------|-------------|
| D                               | #89 Bulb Heavy Filament               | 165-5000-89-HF  | 2 2-Lug Stand-Up Short Socket          | 077-5101-00 |
| 17 1004, <del>3 1</del> 1,