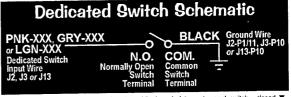

In Active Switch Test, if any switches are stuck closed (or normally closed from the presence of pinball(s) as in the Ball Trough), the display will flash the corresponding dot(s) in the on-screen matrix, display the name and the Switch Drive / Return wire colors. If more than one switch is closed, the switch information will change with each switch. This cycle continues until all switches are cleared or until Active Switch Test is exited. In the example, the Black [ SELECT ] Button Dedicated Switch D-24 is pressed and held down. The display will cycle and flash each dot, naming each switch which is closed. To determine the switch number, compare the highlighted dot to the same position in the Switch Matrix Grid at the beginning of this manual.



### Typical Switch Wiring & Schematic







#### Switch Alerts

To initiate, from the **SWITCH MENU**, select the "ALRT" *Icon*. In **Switch Alerts Menu**, possible inoperable switches are marked with an "X" (OUT OF SERVICE). Mark switches **IN** or **OUT OF SERVICE** by pressing the Black Button while the intended switch is highlighted and change with either of the Red Buttons. Switches which are determined as "OUT OF SERVICE" by the game or manually, will be automatically marked as "IN SERVICE" as soon as the game determines a valid switch closure (after adjusting, fixing or replacing the switch, then testing/actuating the switch). Note: A Factory Reset will also put the switch back "IN SERVICE" in which the game will need to redetermine if the switch should be marked OUT OF SERVICE.

### Go To Coil Menu

To initiate, from the