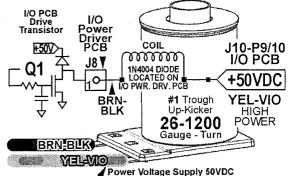

coil (solenoid) or flash lamp.



### Single Coil Test

To initiate, from the COIL MENU, select the "TEST" Icon. Ensure the Power Interlock Switch is pulled out if testing with the Coin Door open. Upon entering

Single Coil Test, you will notice the #1 coil is shown. The Dot Matrix Display will indicate the coil or flash lamp name, coil (solenoid) or flash lamp number and the Coil or Flash Lamp Power Line / Drive Transistor Control Line wire colors. To determine the "Pin-Outs" from the I/O Power Driver Board, the Coil Voltage Gauge-Turns (e.g. 23-800) or lamp type (e.g. #89 or #906 Bulb), view the Coils Detailed Chart Table at the beginning of this manual or for more on troubleshooting and diagnosing, see the Yellow Pages (Schematics & Wiring).



### **Tupical Coil Wiring & Schematic**





### Cycling Coil Test

To initiate, from the COIL MENU, select the "CYC" Icon. Ensure the Power Interlock Switch is pulled out if testing with the Coin Door open. The test pulses each regular coil or flash lamp sequentially (cycling) on the Playfield

and in the Backbox (if coils or flash lamps are used). The Dot Matrix Display indicates the same information you will find in **Single Coil Test**.

### Go To Flash Lamps Menu

To initiate, from the **DIAGNOSTICS MENU**, select the "FLASH" *Icon*. The two tests allows the technician to easily spot any burned-out flash lamps and replace them. Unlike Single Coil Test, which tests all coil (solenoids), including flash lamps, Single and Cycling Flash Lamp Tests, test only the flash lamps used in the game. Flash Lamps are typically used in pos