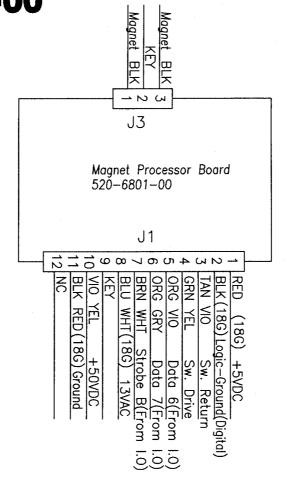

BLK-BLU                                | J6-P6                        | LED<br>112-5041-08       |
| #31 | FLASH: COFFIN INSERT (X2)       | Q31                 |                      | ORG                 | J6-P10                   | 20VDC            | BLK-VIO                                | J6-P7                        | # 89 BULB<br>165-5000-89 |
| #32 | FLASH: ELECTRIC CHAIR INSERT    | Q32                 |                      | ORG                 | J6-P10                   | 20VDC            | BLK-GRY                                | J6-P8                        | # 89 BULB<br>165-5000-89 |



Backbox Wiring METALLICA PREMIUM & L.E. GAMES Wiring for the 6-Transistor driver board, 520-5326-01







METALLICA PREMIUM & L.E. GAMES Wiring for the Magnet Processor board, 520-6801-00







You can get this game at www.magic-play.eu



You can get this game at www.magic-play.eu





You can get this game at www.magic-play.eu



You can get this game at www.magic-play.eu

## METALLICA L.E. LED Board 1 and 2 Detail

**Board 1** 

**Board 2** 



## METALLICA L.E. LED Board 3 AND 4 Detail

**Board 4** 

**Board 3** 





414





416



VIT



XIK

You can get this game at www.magic-play.eu



419

You can get this game at www.magic-play.eu



# METALLICA Opto Amplifier Board #1 Wiring configuration





## METALLICA Opto Amplifier Board 2 and 3 Wiring Configuration



Date:
05-21-13
Scale: Rev:
N/S 
Opto Amplifier Board 2 & 3 Wiring

DWN. REYNA
1st USE

PINEWAYALLICA





Playfield Wiring

Please NOTe: Switch & Lamp Descriptions may differ slightly than that of the Dot Di