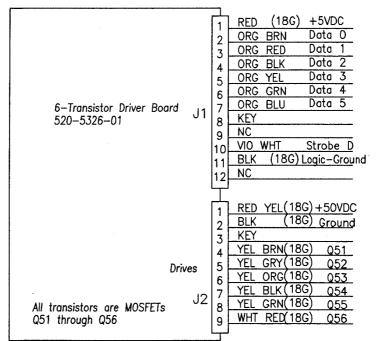

| ORG                 | J6-P10                   | 20VDC            | BLK-BLU                                | J6-P6                        | LED<br>112-5041-08       |
| #31 | FLASH: COFFIN INSERT (X2)       | Q31                 |                      | ORG                 | J6-P10                   | 20VDC            | BLK-VIO                                | J6-P7                        | # 89 BULB<br>165-5000-89 |
| #32 | FLASH: ELECTRIC CHAIR INSERT    | Q32                 |                      | ORG                 | J6-P10                   | 20VDC            | BLK-GRY                                | J6-P8                        | # 89 BULB<br>165-5000-89 |



Backbox Wiring METALLICA PREMIUM & L.E. GAMES Wiring for the 6-Transistor driver board, 520-5326-01







METALLICA PREMIUM & L.E. GAMES Wiring for the Magnet Processor board, 520-6801-00







You can get this game at www.magic-play.eu



You can get this game at www.magic-play.eu





You can get this game at www.magic-play.eu



You can get this game at www.magic-play.eu

## METALLICA L.E. LED Board 1 and 2 Detail

**Board 1** 

**Board 2** 



## METALLICA L.E. LED Board 3 AND 4 Detail

**Board 4** 

**Board 3** 





414





416



VIT



XIK

You can get this game at www.magic-play.eu



419

You can get this game at www.magic-play.eu



# METALLICA Opto Amplifier Board #1 Wiring configuration





## METALLICA Opto Amplifier Board 2 and 3 Wiring Configuration



Date:
05-21-13
Scale: Rev:
N/S 
Opto Amplifier Board 2 & 3 Wiring

DWN. REYNA
1st USE

PINEWAYALLICA





Playfield Wi