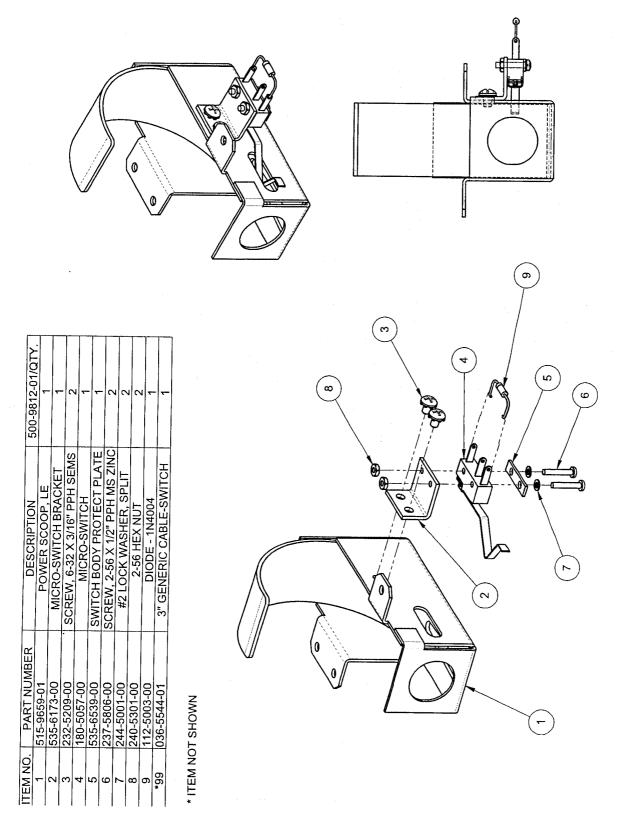

|   |                | * ITEM NOT SHOWN                  | NWOHS     |
|---|----------------|-----------------------------------|-----------|
| ō | PART NUMBER    | DESCRIPTION                       | Default/Q |
|   | 515-0179-00    | DISAPPEARING BALL TROUGH WELDMENT |           |
|   | 500-6775-01    | OPTO TRANSCEIVER ASSY, 15"        | 6         |
|   | 500-9811-00    | DOWN POST ASSY                    | اد        |
|   | 240-5102-00    | 8-32 NYLON LOCK NUT               | ω         |
|   | 237-5815-00    | SCREW, #4 X 3/8" PPH AB           | 12        |
|   | 519-5102-02-HF | LONG S/U SOCKET/BULB ASSEMBLY     | 2         |
| İ | 240-5303-00    | 4-40 NYLON LOCK NUT               | 2         |
|   | 036-5596-16-E3 | CABLE ASSEMBLY-BALL TROUGH        | _         |

614

500-9812-01



**h**15



| ITEM NO. | ITEM NO. PART NUMBER | DESCRIPTION                 | QTY. |
|----------|----------------------|-----------------------------|------|
| >        | 535-8575-00          | KICK BIG MTG. BRKT.         | _    |
| 2        | 090-5001-ND          | COIL - 23-800, NO DIODE     | _    |
| သ        | 545-5076-01          | COIL SLEEVE                 |      |
| 4        | 269-5002-00          | SPRING WASHER               | _    |
| 5        | 266-5020-00          | COMPRESSION SPRING-CONICAL  |      |
| 6        | 545-5105-00          | RUBBER BUMPER               |      |
| 7        | 515-7318-00          | PLUNGER ASSEMBLY            |      |
| ∞        | 535-5203-03          | COIL RETAINING BRACKET      | >    |
| 9        | 232-5300-00          | SCREW, 8-32 X 1/4" PP