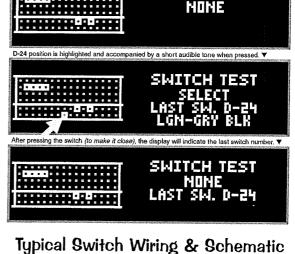

rom the SWITCH MENU, select the "ACT" Icon. In Active Switch Test, if any switches are stuck closed (or normally closed from the presence of pinball(s) as in the Ball Trough), the display will flash the corresponding dot(s) in the on-screen matrix, display the name and the Switch Drive / Return wire colors. If more than one switch is closed, the switch information will change with each switch. This cycle continues until all switches are cleared or until Active Switch Test is exited. In the example, the Black [ SELECT ] Button Dedicated Switch D-24 is pressed and held down. The display will cycle and flash each dot, naming each switch which is closed. To determine the switch number, compare the highlighted dot to the same position in the Switch Matrix Grid at the beginning of this manual.



SWITCH TEST







# Switch Alerts

To initiate, from the SWITCH MENU, select the "ALRT" *lcon*. In Switch Alerts Menu, possible inoperable switches are marked with an "X" (OUT OF SERVICE). Mark switches IN or OUT OF SERVICE by pressing the Black Button while the intended switch is highlighted and change with either of the Red Buttons. Switches which are determined as "OUT OF SERVICE" by the game or manually, will be automatically marked as "IN SERVICE" as soon as the game determines a valid switch closure (after adjusting, fixing or replacing the switch, then testing/actuating the switch). Note: A Factory Reset will also put the switch back "IN SERVICE" in which the game will need to redetermine if the switch should be marked OUT OF SERVICE.



For Blue Rubber Pads, see the next page an