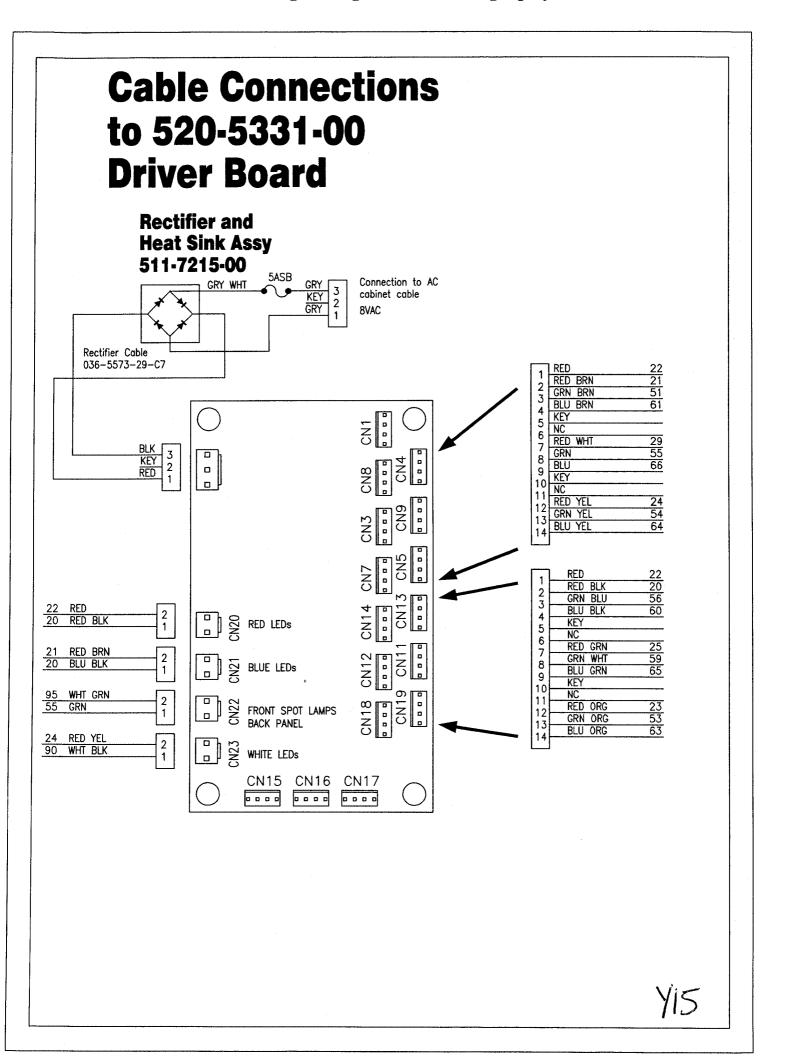

00-89 |
| #32 | FLASH: ELECTRIC CHAIR INSERT    | Q32                 |                      | ORG                 | J6-P10                   | 20VDC            | BLK-GRY                                | J6-P8                        | # 89 BULB<br>165-5000-89 |



Backbox Wiring METALLICA PREMIUM & L.E. GAMES Wiring for the 6-Transistor driver board, 520-5326-01







METALLICA PREMIUM & L.E. GAMES Wiring for the Magnet Processor board, 520-6801-00







You can get this game at www.magic-play.eu



You can get this game at www.magic-play.eu





You can get this game at www.magic-play.eu



You can get this game at www.magic-play.eu

## METALLICA L.E. LED Board 1 and 2 Detail

**Board 1** 

**Board 2** 



## METALLICA L.E. LED Board 3 AND 4 Detail

**Board 4** 

**Board 3** 





414





416



VIT



XIK

You can get this game at www.magic-play.eu



419

You can get this game at www.magic-play.eu



# METALLICA Opto Amplifier Board #1 Wiring configuration





## METALLICA Opto Amplifier Board 2 and 3 Wiring Configuration



Date:
05-21-13
Scale: Rev:
N/S 
Opto Amplifier Board 2 & 3 Wiring

DWN. REYNA
1st USE

PINEWAYALLICA





Playfield Wiring

Please NOTe: Switch & Lamp Descriptions may differ slightly than that of the Dot Display due to space restraints



Our *Flipper System* uses one supply voltage (+50VDC) for both *kick* & *hold*. Once the **Game CPU** detects a Flipper Cabinet Switch closure (during game play) it applies a 40msec pulse to the gate of the Flipper Drive Transistor (STP22NE10L). If it continues to detect a Flipper Cabinet Switch closure (the pl