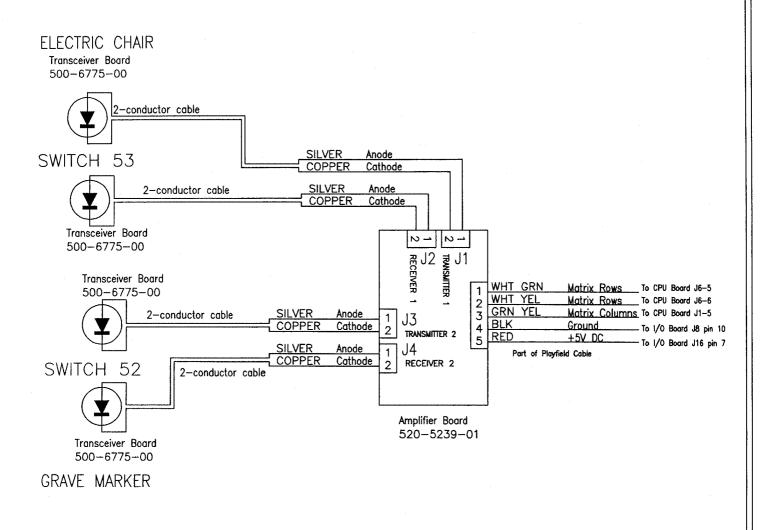

| J6-P8                        | # 89 BULB<br>165-5000-89 |



Backbox Wiring METALLICA PREMIUM & L.E. GAMES Wiring for the 6-Transistor driver board, 520-5326-01







METALLICA PREMIUM & L.E. GAMES Wiring for the Magnet Processor board, 520-6801-00







You can get this game at www.magic-play.eu



You can get this game at www.magic-play.eu





You can get this game at www.magic-play.eu



You can get this game at www.magic-play.eu

## METALLICA L.E. LED Board 1 and 2 Detail

**Board 1** 

**Board 2** 



## METALLICA L.E. LED Board 3 AND 4 Detail

**Board 4** 

**Board 3** 





414





416



VIT



XIK

You can get this game at www.magic-play.eu



419

You can get this game at www.magic-play.eu



# METALLICA Opto Amplifier Board #1 Wiring configuration





## METALLICA Opto Amplifier Board 2 and 3 Wiring Configuration



Date:
05-21-13
Scale: Rev:
N/S 
Opto Amplifier Board 2 & 3 Wiring

DWN. REYNA
1st USE

PINEWAYALLICA





Playfield Wiring

Please NOTe: Switch & Lamp Descriptions may differ slightly than that of the Dot Display due to space restraints



Our *Flipper System* uses one supply voltage (+50VDC) for both *kick* & *hold*. Once the **Game CPU** detects a Flipper Cabinet Switch closure (during game play) it applies a 40msec pulse to the gate of the Flipper Drive Transistor (STP22NE10L). If it continues to detect a Flipper Cabinet Switch closure (the player holding the button in) it will continue to pulse the flipper drive transistor 1msec every 12msecs for the duration of the hold cycle.



Typical UnderPlayfield Fuses are rat