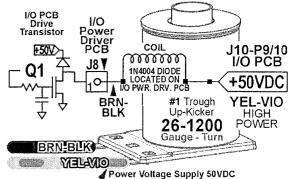

ZE the coil (solenoid) or flash lamp.



## Single Coil Test

To initiate, from the COIL MENU, select the "TEST" Icon. Ensure the Power Interlock Switch is pulled out if testing with the Coin Door open. Upon entering

Single Coil Test, you will notice the #1 coil is shown. The Dot Matrix Display will indicate the coil or flash lamp name, coil (solenoid) or flash lamp number and the Coil or Flash Lamp Power Line / Drive Transistor Control Line wire colors. To determine the "Pin-Outs" from the I/O Power Driver Board, the Coil Voltage Gauge-Turns (e.g. 23-800) or lamp type (e.g. #89 or #906 Bulb), view the Coils Detailed Chart Table at the beginning of this manual or for more on troubleshooting and diagnosing, see the Yellow Pages (Schematics & Wiring).



## Typical Coil Wiring & Schematic





## Cycling Coil Test

To initiate, from the COIL MENU, select the "CYC" Icon. Ensure the Power Interlock Switch is pulled out if testing with the Coin Door open. The test pulses each regular coil or flash lamp sequentially (cycling) on the Playfield

and in the Backbox (if coils or flash lamps are used). The Dot Matrix Display indicates the same information you will find in Single Coil Test.

Go To Flash Lamps Menu

To initiate, from the **DIAGNOSTICS MENU**, select the "FLASH" *Icon*. The two tests allows the technician to easily spot any burned-out flash lamps and replace them. Unlike Single Coil Test, which tests all coil (solenoids), including flash lamps, Single and Cycling Flash Lamp Tests, test only the flash lamps used in the game. Flash Lamps are typically used in positions #2