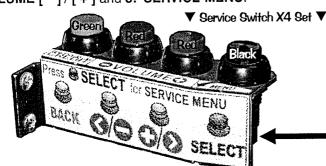

The "HELP" *Icon* provides an explanation of **ICON** usage *or* any other information in the Menu where the "HELP" *Icon* was selected (when available).

DIAG: GO TO DIAGNOSTICS MENU AUD: GO TO AUDITS MENU

ADJ: GO TO ADJUSTMENTS MENU UTIL: GO TO UTILITIES MENU

(INSTALLS, CUSTOM MSG., CUSTOM PRICING,

SET TIME, RESET & USB)

TOUR: GO TO TOURNAMENT MENU (START TOURNAMENT, VIEW TOURNAMENT DATA, SIGN MESSAGES)

>> TO UPDATE THE GAME CODE, REVIEW THE STEPS ON THE INSIDE FRONT COVER OF THIS MANUAL.

Use both the manual and the display to help customize, troubleshoot and/or diagnose faults, if any.



### Service Switch X4 Set Access & Use

The 4-Button Service Switch Set provides access for three (3) functions available for your use: 1: SERVICE CREDIT, 2: VOLUME [-]/[+] and 3: SERVICE MENU.





To access any of these three (3) functions you must first open the Coin Door (see pictorial above) with the Game in the Attract Mode (not already in any Function or Menu stated below) and then follow below.

## Pushing the GREEN BUTTON first. SELECT for SERVICE MENU

### ■ Function 1: SERVICE CREDITS MENU

Inside Coin Door

Pushing the Green [ SERVICE CREDIT ] Button first, adds a Service Credit per push (will not affect your audits as "paid" credits). This is useful for the technician to test games in regular play without affecting the game audits. Each depression adds 1 credit; up to 50 credits can be applied. Standard Adjustment 23, Credit Limit, determines this, however, it can be changed from 04-50; for details see the Adjustments Section.

Note: Once your credits are added, this