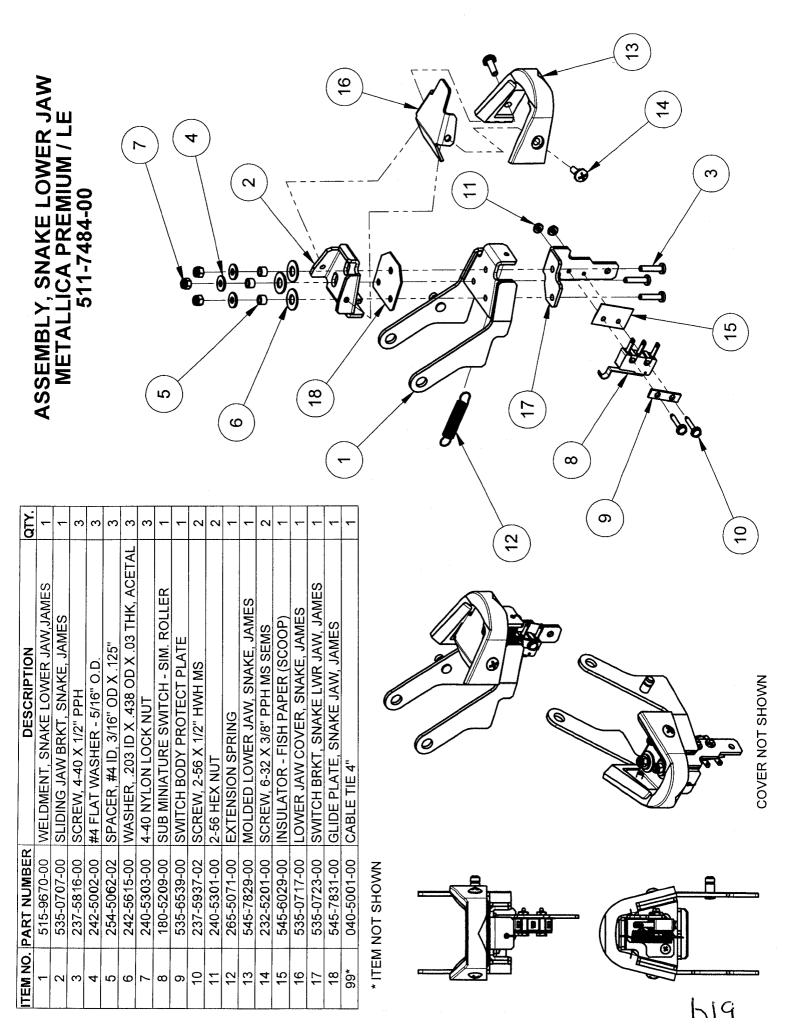

----------------|-----------------------------|------|
| >        | 535-8575-00          | KICK BIG MTG. BRKT.         | _    |
| 2        | 090-5001-ND          | COIL - 23-800, NO DIODE     | _    |
| သ        | 545-5076-01          | COIL SLEEVE                 |      |
| 4        | 269-5002-00          | SPRING WASHER               | _    |
| 5        | 266-5020-00          | COMPRESSION SPRING-CONICAL  |      |
| 6        | 545-5105-00          | RUBBER BUMPER               |      |
| 7        | 515-7318-00          | PLUNGER ASSEMBLY            |      |
| ∞        | 535-5203-03          | COIL RETAINING BRACKET      | >    |
| 9        | 232-5300-00          | SCREW, 8-32 X 1/4" PPH SEMS | 2    |

ASSEMBLY, BIG KICKER 500-6398-01

616





You can get this game at www.magic-play.eu



You can get this game at www.magic-play.eu



You can get this game at www.magic-play.eu

# PLUNGER ASSY, SNAKE JAW METALLICA PREMIUM / LE 511-7485-00

| OTY.                |                      | -                                 | -                                |
|---------------------|----------------------|-----------------------------------|----------------------------------|
| DESCRIPTION         | 1 RESET PLUNGER, JAW | OFFSET PLUNGER LINK, SNAKE, JAMES | 251-5010-00 ROLL PIN, 5/32 X 3/4 |
| TEM NO. PART NUMBER | 530-5726-01          | 535-0706-00                       | 251-5010-00                      |
| TEM NO.             | _                    | 2                                 | 3                                |



You can get this game at www.magic-play.eu



| 13