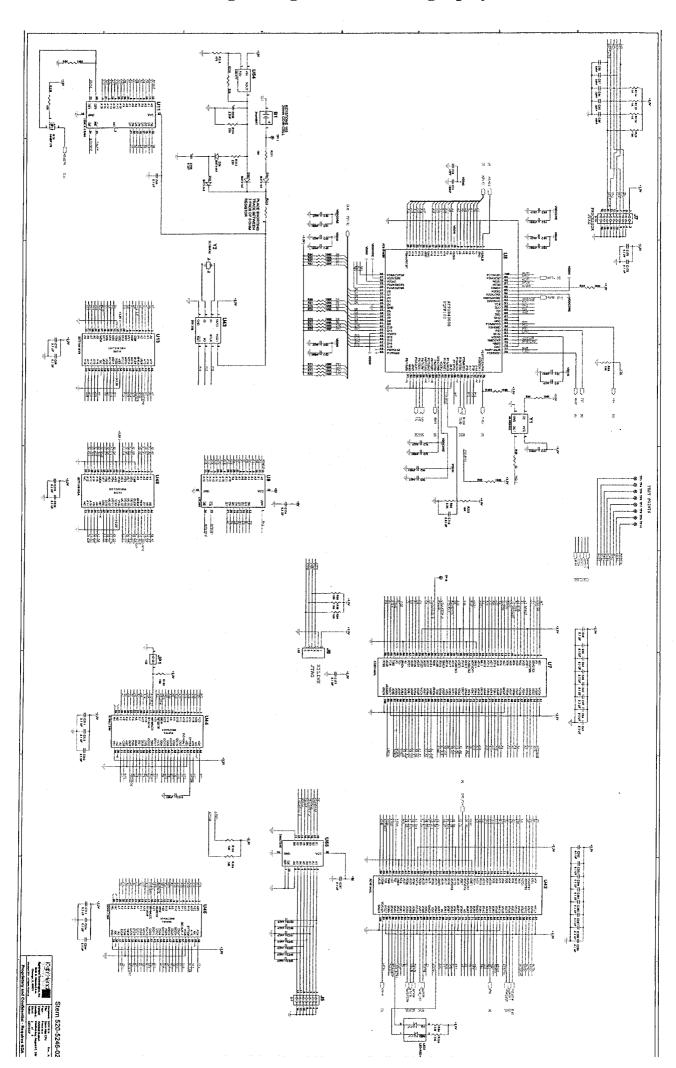

= 5 5 5A 250V Slo-Blo Domestic = BLK 115VAC International = BRN 220VAC 6 6 +5.7VAC Fuse ALL FUSES RATED 250V SLO-BLO DO NOT OVERFUSE ▲ HOT (L)oad (N)eutral 1F/M4 BLU WHT JUMPER PLUG ▼ 120VAC (SPI PART #036-5530-120) 110+VAC LINE BLU BLK N. AMERICA LINE VOLTAGE BALLAST CU45Z-W 1/2" Core MMM STARTER FLUOR, FS2 LIGHT SPI Nr.: 165-5011-01 120V 50/60Hz 13W (UL) SPI Nr.: 010-5015-00 BLK-WHT BLK (o o FLUORESCENT TUBE 24" (F20T9CW) SPI Nr.: 165-5061-00 B RED WHT 115 VOLTS Cabinet Universal FLUORESCENT TUBE, STARTER & BALLAST Voltage Jumper Plug LOCATED IN THE BACKBOX Configurations.

Cabinet and Coin Door Wiring

Y26



Y27



Cabinet and Coin Door Wiring

Vaa

Cabinet Universal Voltage Jumper Plugs (for use with Universal AC Cable, 036-5530-00 ONLY)



Cabinet and Coin
Door Wiring





431









Y35

You can get this game at www.magic-play.eu







#### You can get this game at www.magic-play.eu



#### Standard Adjustments continued.

- #3 **REPLAY AWARD:** Set to **CREDIT**, **TICKET\***, **TOKEN\*** or **EXTRA BALL**. Factory Default = **CREDIT**. Set the type of award to be given to the player when the appropriate Replay Score threshold or level is acheived. If awarding a **CREDIT**, **TICKET** or **TOKEN** is prohibited in your area, select **EXTRA BALL**. This adjustment is not shown if **NONE** is installed in **Replay Type** (Standard Adjustment 1).
- \*Note: If TICKET or TOKEN is selected, the game will require an optional Ticket or Token Dispenser and then Q24 Option (Standard Adj. 55) must be changed accordingly.
- #4 **REPLAY LEVELS:** Set between 1 4 for the numb