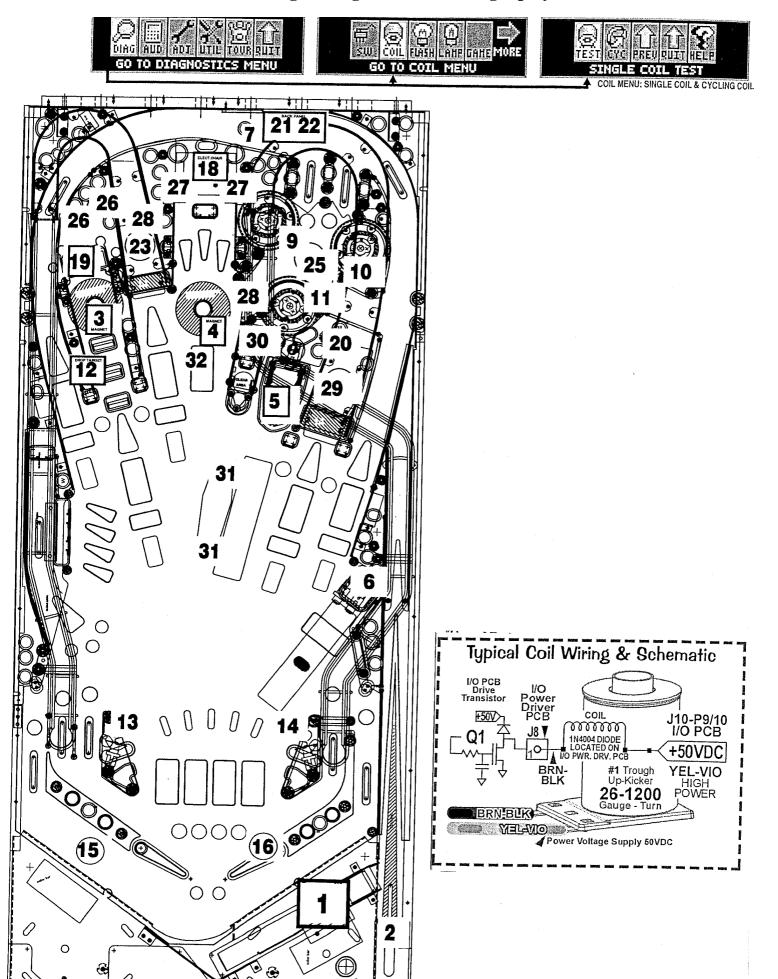

| BLK-GRN                                | J6-P5        | # 89 BULB<br>165-5000-89 |
| #30 | FLASH: CAPTIVE BALL             | Q30               | ▼                    | ORG                 | J6-P10                   | 20VDC            | BLK-BLU                                | J6-P6        | # 89 BULB<br>165-5000-89 |
| #31 | FLASH: COFFIN INSERT (X2)       | Q31               | -                    | ORG                 | J6-P10                   | 20VDC            | BLK-VIO                                | J6-P7        | # 89 BULB<br>165-5000-89 |
| #32 | FLASH: ELECTRIC CHAIR INSERT    | Q32               |                      | ORG                 | J6-P10                   | 20VDC            | BLK-GRY                                | J6-P8        | # 89 BULB<br>165-5000-89 |



**③** 

## Go To Lamp Menu

To initiate, from the DIAGNOSTICS MENU, select the "LAMP" Icon. Controlled lamps are configured in LHHP and 8 X 10 Matrix of Rows [Lamp Returns / Ground] and Columns [Lamp Drives / 18VDC] with up to 80 lamps possible. The LAMP TEST MENU consists of five (5) parts: Single Lamp Test, Test All Lamps, Row Lamps Test, Column Lamps Test and Ordered Lamps Test\* to test all lamps.

Remember, use the **GREEN Button** to go [ **BACK** ], exit or escape, the **RED Buttons** to [ </- ] GO BACK / LEFT / [ + / > ] GO FORWARD / RIGHT, and the **BLACK Button** to [ **SELECT** ] next or as "OK / ENTER."

Upon entering Single Lamp Test, ... the #1 lamp is shown. .... Display will light up ... the dot ...



## Single Lamp Test

To initiate, from the LAMP MENU, select the "ONE"