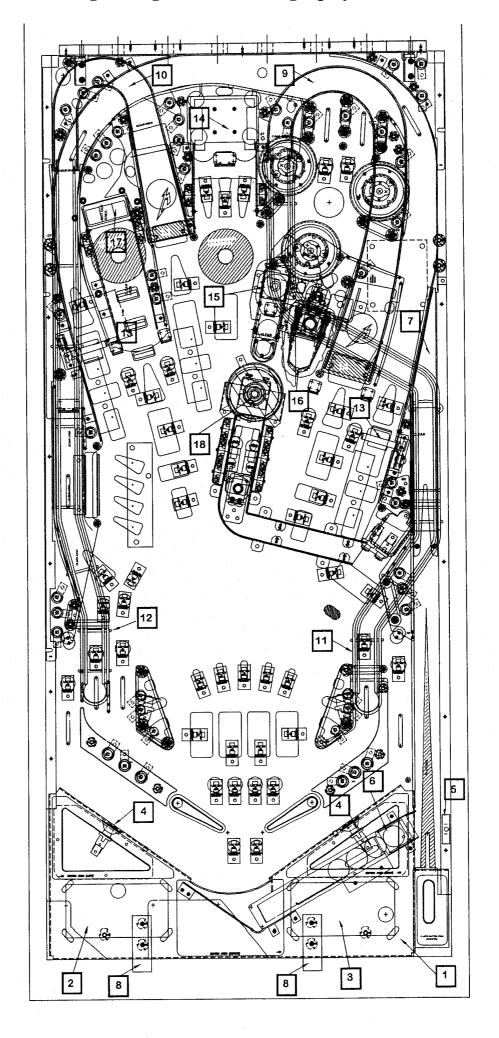

|
| 11     | Right Wire Ramp                                        | 1   | 515-8652-00            |
| 12     | Left Wire Ramp                                         | 1   | 515-8653-00            |
| 13     | Spinner Assembly (Brkt 535-0179-00) (Trgt 515-7088-00) | 2   | 511-5113-00            |
| 14     | Sparky Assembly                                        | 1   | 500-7274-00            |
| 15     | Hammer Assembly                                        | 1   | 511-7481-00            |
| 16     | Snake Head                                             | 1   | 545-7828-00            |
| 17     | Grave Marker                                           | 1   | 500-9810-00            |
| 18     | Disappearing Ball Assembly                             | 1   | 511-7475-00            |





# <u>Playfield Bottom – Miscellaneous Parts</u>

| Number | <u>Description</u>               | QTY | SPI Part NR. |
|--------|----------------------------------|-----|--------------|
| 1      | FUSE CLIP HOLDER                 | 2   | 205-5001-01  |
| 2      | PLAYFIELD SUPPORT SLIDE BRACKETS | 2   | 535-6862-05  |
| 3      | LED BOARD                        | 1   | 520-6779-03  |
| 4      | LED BOARD                        | 3   | 520-6779-01  |
| 5      | LED DRIVER BOARD                 | 1   | 520-5331-00  |
| 6      | OPTO AMPLIFIER                   | 3   | 520-5239-01  |
| 7      | MAGNET PROCESSOR BOARD           | 1   | 520-6801-00  |
| 8      | EDGE SLIDE BRACKET               | 2   | 535-5988-01  |
| 9      | PIVOT PIN SLIDE BRACKET          | 2   | 500-5329-03  |



500-7274-