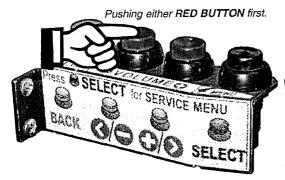

est games in regular play without affecting the game audits. Each depression adds 1 credit; up to 50 credits can be applied. Standard Adjustment 23, Credit Limit, determines this, however, it can be changed from 04-50; for details see the Adjustments Section.

Note: Once your credits are added, this menu will automatically exit a few

seconds after the last button depression or when the Green [BACK] or Black [SELECT] Button is pushed. This function is disabled if Standard Adjustment 38, Free Play, is set to YES. The Service Credits are limited to the Credit Limit in addition to any paid credits present in the game (e.g. If the Credit Limit is 30, with 8 neid credits present only 22 Credits can be applied.) Credit Limit is 30, with 8 paid credits present, only 22 Credits can be applied.).





### ▲ Function 2: VOLUME MENU ▲

Pushing either of the Red [ VOLUME ] Buttons first, enters the VOLUME MENU. While in this Mode, to DECREASE the volume, hold down or depress the 1st Red [ < / - ] Button until desired the volume is achieved; to INCREASE the volume, hold down or depress the 2nd Red [ + / > ] Button until the desired volume is achieved.

Note: The volume can be set between 0-63; Once your adjustments are made, this menu will automatically exit a few seconds after the last button depression or when the Green [ BACK ] or Black [ SELECT ] Button is pushed.



# SELECT for SERVICE MENU SELEC

### ■ Function 3: SERVICE MENU

Pushing the Black [ SELECT ] Button first, enters the SERVICE MENU. Once in, navigate through all menus by depressing the Service Menu Buttons. Use the Re