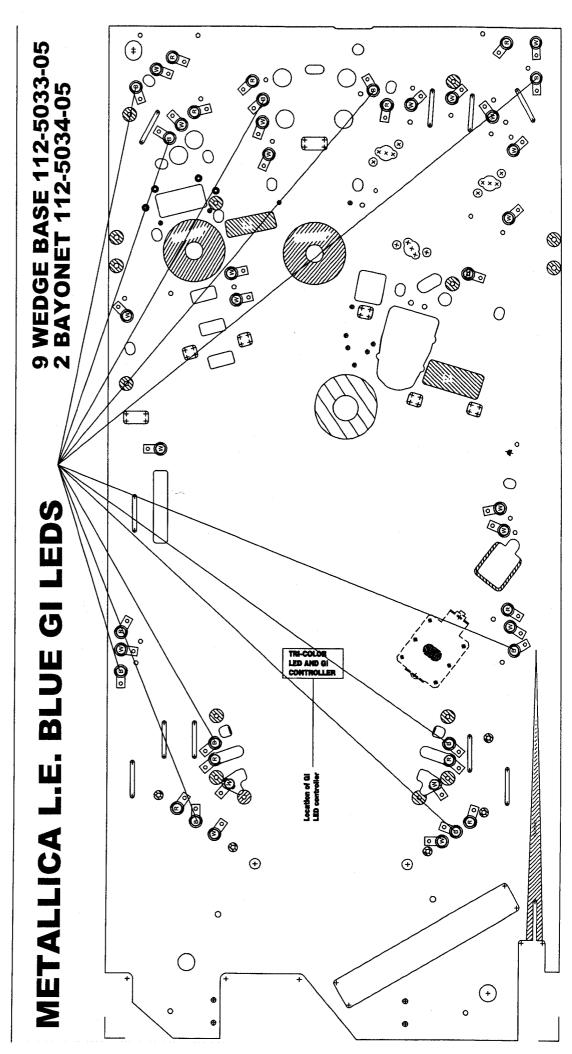

|                      | ORG                 | J6-P10                   | 20VDC            | BLK-GRY                                | J6-P8                        | # 89 BULB<br>165-5000-89 |



Backbox Wiring METALLICA PREMIUM & L.E. GAMES Wiring for the 6-Transistor driver board, 520-5326-01







METALLICA PREMIUM & L.E. GAMES Wiring for the Magnet Processor board, 520-6801-00







You can get this game at www.magic-play.eu



You can get this game at www.magic-play.eu





You can get this game at www.magic-play.eu



You can get this game at www.magic-play.eu

## METALLICA L.E. LED Board 1 and 2 Detail

**Board 1** 

**Board 2** 



## METALLICA L.E. LED Board 3 AND 4 Detail

**Board 4** 

**Board 3** 





414





416



VIT



XIK

You can get this game at www.magic-play.eu



419

You can get this game at www.magic-play.eu



# METALLICA Opto Amplifier Board #1 Wiring configuration





## METALLICA Opto Amplifier Board 2 and 3 Wiring Configuration



Date:
05-21-13
Scale: Rev:
N/S 
Opto Amplifier Board 2 & 3 Wiring

DWN. REYNA
1st USE

PINEWAYALLICA





Playfield Wiring

Please NOTe: Switch & Lamp Descriptions may differ slightly than that of the Dot Display due to space restraints



Our *Flipper System* uses one supply voltage (+50VDC) for both *kick* & *hold*. Once the **Game CPU** detects a Flipper Cabinet Switch closure (during game play) it applies a 40msec pulse to the gate of the Flipper Drive Transistor (STP22NE10L). If it continues to detect a Flipper Cabinet Switch closure (the player holding the button in) it will continue to pulse the flipper d