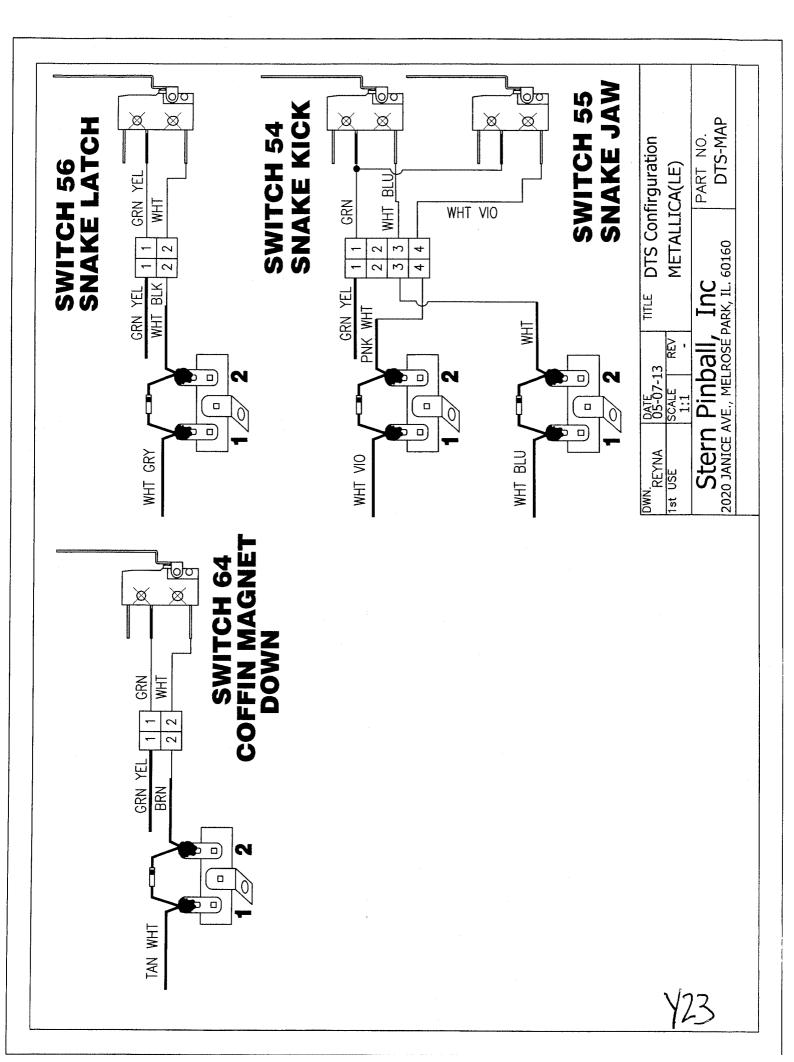

d, 520-5326-01







METALLICA PREMIUM & L.E. GAMES Wiring for the Magnet Processor board, 520-6801-00







You can get this game at www.magic-play.eu



You can get this game at www.magic-play.eu





You can get this game at www.magic-play.eu



You can get this game at www.magic-play.eu

## METALLICA L.E. LED Board 1 and 2 Detail

**Board 1** 

**Board 2** 



## METALLICA L.E. LED Board 3 AND 4 Detail

**Board 4** 

**Board 3** 





414





416



VIT



XIK

You can get this game at www.magic-play.eu



419

You can get this game at www.magic-play.eu



# METALLICA Opto Amplifier Board #1 Wiring configuration





## METALLICA Opto Amplifier Board 2 and 3 Wiring Configuration



Date:
05-21-13
Scale: Rev:
N/S 
Opto Amplifier Board 2 & 3 Wiring

DWN. REYNA
1st USE

PINEWAYALLICA





Playfield Wiring

Please NOTe: Switch & Lamp Descriptions may differ slightly than that of the Dot Display due to space restraints



Our *Flipper System* uses one supply voltage (+50VDC) for both *kick* & *hold*. Once the **Game CPU** detects a Flipper Cabinet Switch closure (during game play) it applies a 40msec pulse to the gate of the Flipper Drive Transistor (STP22NE10L). If it continues to detect a Flipper Cabinet Switch closure (the player holding the button in) it will continue to pulse the flipper drive transistor 1msec every 12msecs for the duration of the hold cycle.



Typical UnderPlayfield Fuses are rated:
3A 250v Slo-Blo
Do Not Over-Fuse
Playfield

NOTe:
Coil Diodes (1N4004) are integrated on the I/O Power Driver PCB.
See Coils Detailed Wiring Diagram for actual number o