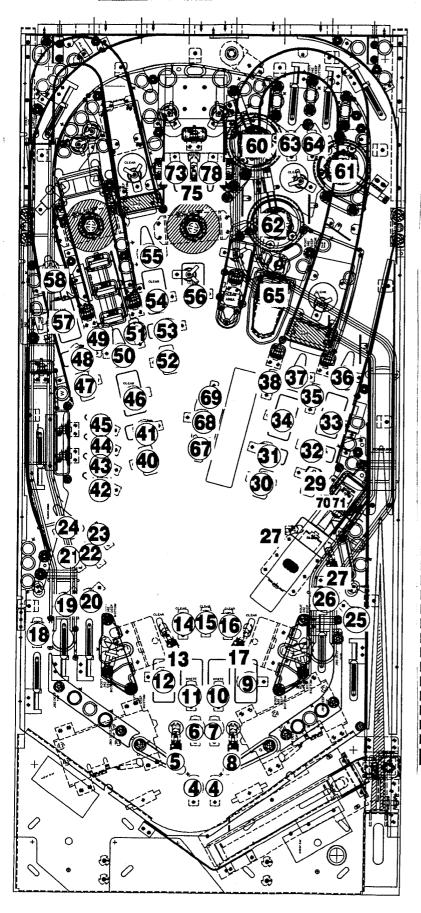

| LP. #2/2   | 165-5002-00                | LANE              | RIGHT TOP   | # 555   AMD   1 177 | CHAIR                | #505 LAMP L.P. E.S.C | 165-5002-00              | SNAKE                | # 555 LAMF                                  | 165-5002-00       | GRAVE LANE<br>GRAVE MARKER | # 555 LAMP L.P. #40 | 165-5002-00             | RIGHT LOOP<br>SNAKE | # 555 LAMP L.P. #32 | 165-5002-00                      | ARROW<br>ARROW | LP. #28 # 555 LAMP LP. #24                   | 165-5002-00                                         | "3/4"          | # 555 LAMP L.P. #16                                   | 165-5000-44-HF          | PICK (ROBERT) | GIIITAR CHITAR | 19-PI                        | 18VDC             | OB IC-U10  |                                               |











## Game-Specific Tests

To initiate, from the **DIAGNOSTICS MENU**, select the "GAME" Icon. Ensure the **Power Interlock Switch GHHE** is pulled out when testing with the Coin Door open. This Menu is provided to allow the technician a simple method of testing game specific coils and/or switches, if required. If used, select the Icon (and Sub-Menu Icons, if any) and follow on-screen prompts.

## MBall Trough Test

To initiate, from the DIAGNOSTICS MENU, select the "CLR" Icon. Ensure the Power Interlock Switch is pulled out if testing with the Coin Door open. This Menu is provided to allow the technician a simple method of removing the balls from the trough and also, to test functionality of the trough, ensuring proper trough operation. Upon entering Ball Trough Test, you will notice tha