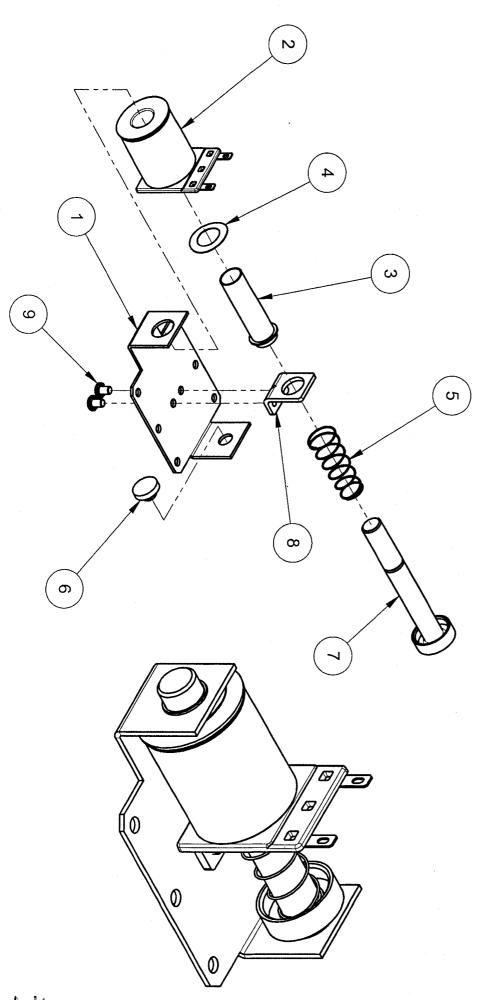

| * ITEM NOT SHOWN                  | NWOHS     |
|---|----------------|-----------------------------------|-----------|
| ō | PART NUMBER    | DESCRIPTION                       | Default/Q |
|   | 515-0179-00    | DISAPPEARING BALL TROUGH WELDMENT |           |
|   | 500-6775-01    | OPTO TRANSCEIVER ASSY, 15"        | 6         |
|   | 500-9811-00    | DOWN POST ASSY                    | اد        |
|   | 240-5102-00    | 8-32 NYLON LOCK NUT               | ω         |
|   | 237-5815-00    | SCREW, #4 X 3/8" PPH AB           | 12        |
|   | 519-5102-02-HF | LONG S/U SOCKET/BULB ASSEMBLY     | 2         |
| İ | 240-5303-00    | 4-40 NYLON LOCK NUT               | 2         |
|   | 036-5596-16-E3 | CABLE ASSEMBLY-BALL TROUGH        | _         |

614

500-9812-01



**h**15



| ITEM NO. | ITEM NO. PART NUMBER | DESCRIPTION                 | QTY. |
|----------|----------------------|-----------------------------|------|
| >        | 535-8575-00          | KICK BIG MTG. BRKT.         | _    |
| 2        | 090-5001-ND          | COIL - 23-800, NO DIODE     | _    |
| သ        | 545-5076-01          | COIL SLEEVE                 |      |
| 4        | 269-5002-00          | SPRING WASHER               | _    |
| 5        | 266-5020-00          | COMPRESSION SPRING-CONICAL  |      |
| 6        | 545-5105-00          | RUBBER BUMPER               |      |
| 7        | 515-7318-00          | PLUNGER ASSEMBLY            |      |
| ∞        | 535-5203-03          | COIL RETAINING BRACKET      | >    |
| 9        | 232-5300-00          | SCREW, 8-32 X 1/4" PPH SEMS | 2