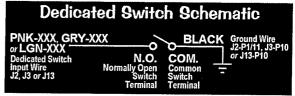

NU, select the "ACT" Icon. In Active Switch Test, if any switches are stuck closed (or normally closed from the presence of pinball(s) as in the Ball Trough), the display will flash the corresponding dot(s) in the on-screen matrix, display the name and the Switch Drive / Return wire colors. If more than one switch is closed, the switch information will change with each switch. This cycle continues until all switches are cleared or until Active Switch Test is exited. In the example, the Black [ SELECT ] Button Dedicated Switch D-24 is pressed and held down. The display will cycle and flash each dot, naming each switch which is closed. To determine the switch number, compare the highlighted dot to the same position in the Switch Matrix Grid at the beginning of this manual.



SWITCH TEST







# Switch Alerts

To initiate, from the SWITCH MENU, select the "ALRT" *lcon*. In Switch Alerts Menu, possible inoperable switches are marked with an "X" (OUT OF SERVICE). Mark switches IN or OUT OF SERVICE by pressing the Black Button while the intended switch is highlighted and change with either of the Red Buttons. Switches which are determined as "OUT OF SERVICE" by the game or manually, will be automatically marked as "IN SERVICE" as soon as the game determines a valid switch closure (after adjusting, fixing or replacing the switch, then testing/actuating the switch). Note: A Factory Reset will also put the switch back "IN SERVICE" in which the game will need to redetermine if the switch should be marked OUT OF SERVICE.



For Blue Rubber Pads, see the next page and/or the Blue Pag