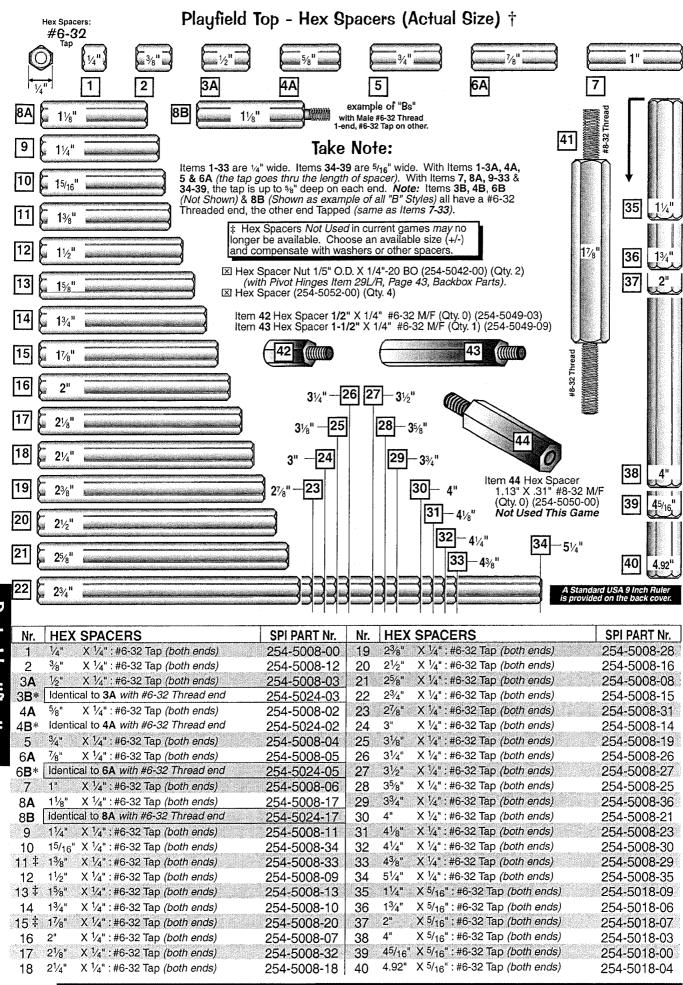

|
| V3                                     | #10-24 Wing Nut                                                                                             | 240-5211-00                               |                               |              |
| V4<br>V5                               | 1/4"-20 Wing Nut                                                                                            | 240-5302-00                               |                               |              |
|                                        |                                                                                                             | resource Charles Charles III and Carlotte |                               |              |

240-5324-00

W5 1/4"-20 Toggle Wing

\* Not Shown



NOT ALL PARTS LISTED ABOVE ARE USED ON THIS GAME (QUANTITIES PER GAME WILL DIFFER). COMPARE ACTUAL PART ON GAME TO ABOVE DRAWINGS TO IDENTIFY THE PART NUMBER REQUIRED.

Pib

# Playfield Top - Plastic Posts & Spacers & Metal Spacers (Actual Size) †





NOT ALL PARTS LISTED ABOVE ARE USED ON THIS GAME (QUANTITIES PER GAME WILL DIFFER). COMPARE ACTUAL PART ON GAME TO ABOVE DRAWINGS TO IDENTIFY THE PART NUMBER REQUIRED.

Playfield Top & Bot. - Small Bayonet Sockets & Bulbs (Actual Size) † Continued



Playfield Bottom - Large Bayonet Sockets & Bulbs 📕 (Actual Size) †



| Nr.                             | BULBS (#89)                           | SPI PART Nr.    | 1 2-Lug Laydown Standard Socket        | 077-5100-00 |
|---------------------------------|---------------------------------------|