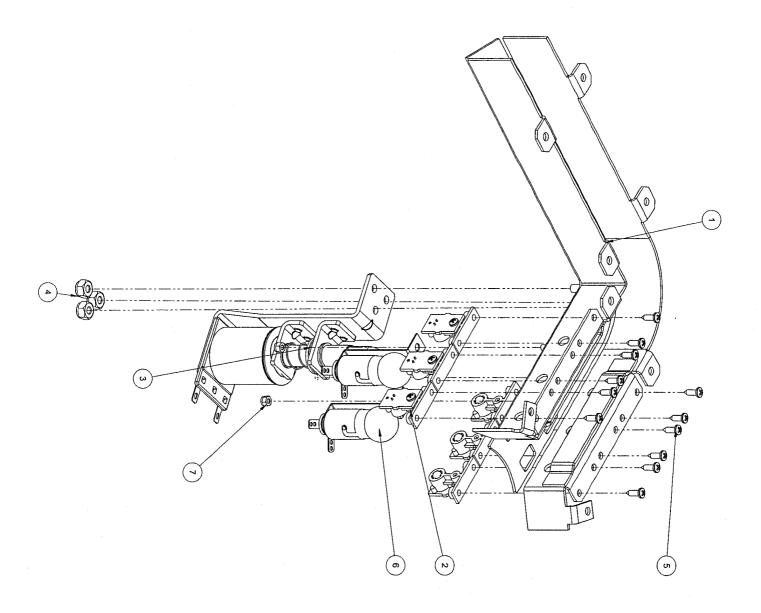

| HAMMER BALL GUIDE AND PIVOT-LEFT  | 1        |
| -                                                                                                                                                                                                                                                                                                                                                                                                                                   | PIVOT PIN                         | -        |

DISAPPEARING BALL AND HAMMER PLAYFIELD ASSEMBLY

٩ 14 APPLY LITHIUM GREASE GNET CORE GUIDE, 535-0746-00, TO BE SHOWN ON MOR LEVEL OF BOM

613

511-7476-00



|   |                | * ITEM NOT SHOWN                  | NWOHS     |
|---|----------------|-----------------------------------|-----------|
| ō | PART NUMBER    | DESCRIPTION                       | Default/Q |
|   | 515-0179-00    | DISAPPEARING BALL TROUGH WELDMENT |           |
|   | 500-6775-01    | OPTO TRANSCEIVER ASSY, 15"        | 6         |
|   | 500-9811-00    | DOWN POST ASSY                    | اد        |
|   | 240-5102-00    | 8-32 NYLON LOCK NUT               | ω         |
|   | 237-5815-00    | SCREW, #4 X 3/8" PPH AB           | 12        |
|   | 519-5102-02-HF | LONG S/U SOCKET/BULB ASSEMBLY     | 2         |
| İ | 240-5303-00    | 4-40 NYLON LOCK NUT               | 2         |
|   | 036-5596-16-E3 | CABLE ASSEMBLY-BALL TROUGH        | _         |

614

500-9812-01