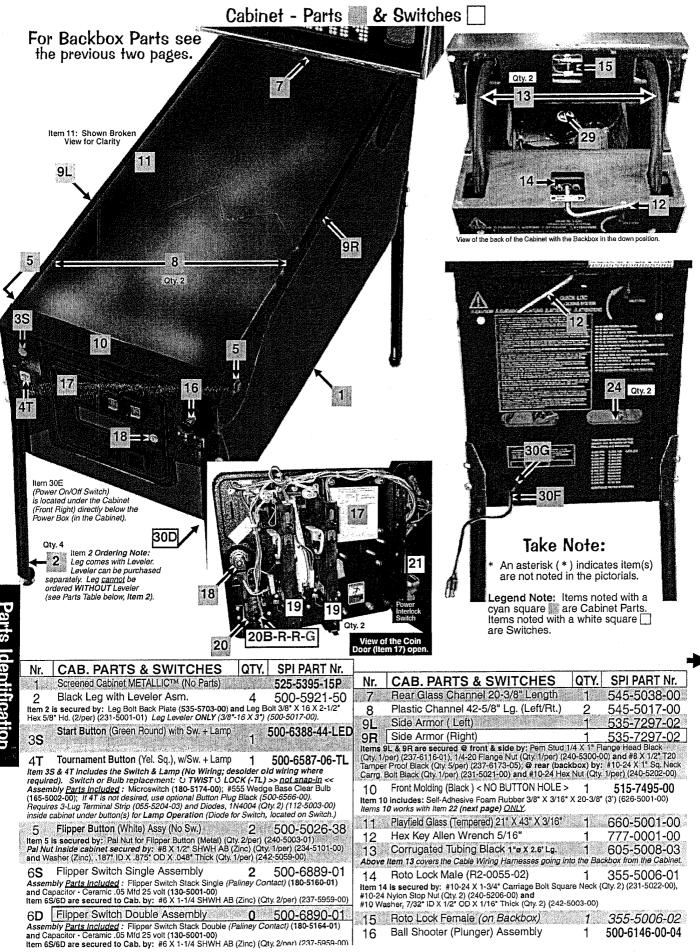

|

Nr. BACKGLASS PARTS

Bottom Plastic Lift Channel - 26"

Plastic Edging (Left/Right) - 18-1/8"

Items I-v are secured to Item I by: 3M Tape (Double-Sided), 12" (Qty. 1) (626-5080-00) Note: Only 6" required, sold in 12" lengths only.

P5

QTY. SPI PART Nr.

(ASM. REF. 515-5450-00-A9, Items i-v)

545-6313-01

545-5018-14

QTY. SPI PART Nr.

660-5038-02

830-52E2-00

545-5018-15

Nr. BACKGLASS PARTS

ijj\* Top Plastic Channel - 26"

j\*. Glass (Tempered) 25.906" X 19.187" X .125"

Metallica Premium™ Film Art (#E2)







|                   |                                     |                                 |