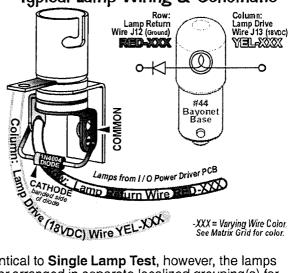

ponding row of dots in the on-screen matrix, display the lamp row number, the Lamp Return wire colors, the I/O PCB Connector and transistor number.

Upon entering Column Lamps Test, you will notice the #1 lamp column is sho



#### Column Lamps Test

To initiate, from the LAMP MENU, select the "COL" Icon. As each lamp column is selected, the lamps in the column will light on the playfield as well as the Dot



Matrix Display. Upon entering **Column Lamps Test**, you will notice the #1 lamp column is shown. The Dot Matrix Display will light up (highlight) the corresponding row of dots in the on-screen matrix, display the lamp column number, the Lamp Drive (18VDC) wire colors, the I/O PCB Connector and IC number.

### **Bulb Types used for Control Lamps**



Typical Lamp Wiring & Schematic



\* If not required in this game, Icon will not be shown.



### Ordered Lamps Test

To initiate, from the **LAMP MENU**, select the "ORD" *Icon.*If required, this Icon will appear in the **LAMP MENU**. Identical to **Single Lamp Test**, however, the lamps lit are not in the Lamp Matrix numeric order, but ordered or arranged in separate localized grouping(s) for easier lamp checking.

### Game-Specific Tests

To initiate, from the **DIAGNOSTICS MENU**, select the "GAME" *Icon*. Ensure the **Power Interlock Switch** is pulled out when testing with the Coin Door open. This Menu is provided to allow the technician a simple method of testing game specific coils and/or switches, if required. If used, select the Icon (and Sub-Menu Icons, if any) and follow on-screen prompts.

### Ball Trough Te