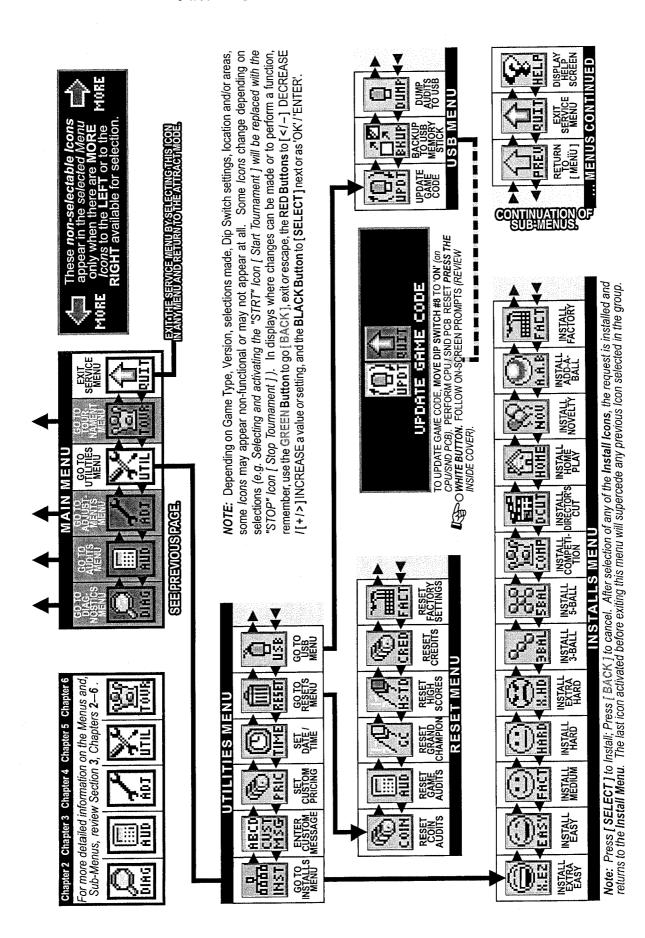

out of the SERVICE MENU, and re-enter. If the problem persists, call Technical Support for additional help.                                                                                                                                                                                                                                                                                                                                                                                                                                                        |

IF YOU NOTE ANY OTHER PROBLEMS OF HAVE ANY SYMPTOMS NOT DESCRIBED ABOVE, PLEASE CALL TECHNICAL SUPPORT 800-542-5377 (708-345-7700 OPTION #1), SO WE MAY ASSIST YOU.

### Pinball Service Menu Icon Tree



### Pinball Service Menu Icon Tree Continued



### Service Menu

Go To Diagnostics Menu



To initiate, from the MAIN MENU, select the "DIAG" *Icon*. The DIAGNOSTICS MENU provides tests for switches, coils, flash lamps, lamps, sounds and dots in the Dot Matrix Display. Each feature may be tested manually or automatically after entering the SERVICE MENU (see Service Menu Introduction Section). The [ CYCLING COIL TEST ] / [ FLASH LAMP TEST ] may be used for a quick verification of automatic test functions. The [ SWITCH TEST ] / [ SINGLE COIL TEST ] / [ SINGLE LAMP TEST ] / [ ALL LAMPS TEST ] / [ ROW LAMPS TEST ] / [ COLUMN LAMPS TEST ] / [ FLASH LAMP TEST ] may be used for troubleshooting.

All **DIAGNOSTICS MENU** *Icons* and there usages are explained throughout this chapter in the same order as seen in the Dot Matrix Display. *NOTE: