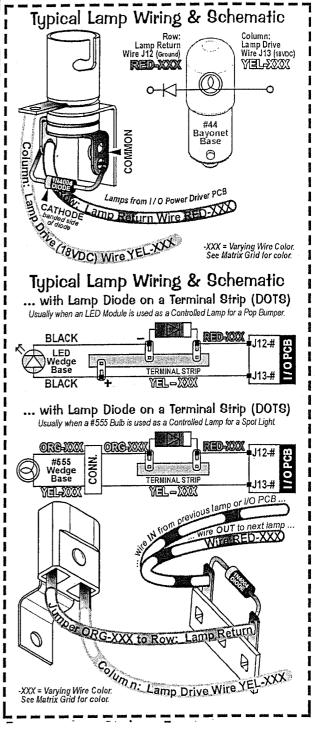

5307-00 | 1/2                         | LED BD LP. #39 LED BD  | 520-5307-00 | RIGHT RAMP | LED BD LP. #31        | 112-5033-02 (RED) | EXTRA                    | LED LP. #23           | LP. #15 |               | LP. #7 |                          |
| П                    | LP. #80          | START                          | LED LP. #72    |             | LEFT RETURN<br>LANE (L) | LED BD LP. #64  | 520-5307-00 | GUITAR PICK<br>LARS         | LED BD LP. #56        | 520-5307-00 | GRAVE LANE<br>ELECTRIC CHAIR | LED BD LP. #48        | 520-5307-00 | 1/4                         | LED BD LP. #40         | 520-5307-00 | RIGHT RAMP | LED BD LP. #82        | 112-5033-05 (BLU) | CRANK                    | LED LP. #24           | LP. #16 |               | [년] #8 |                          |











### COILS DETAILED CHART TABLE

| B in | High Current Coils Group 1      | Drive<br>Insistor | Driver<br>Output PCB | Power Line<br>Color        | Power Line<br>Connection | Power<br>Voltage | Drive Transistor<br>Control Line Color | D.T. Centrol<br>Line Connect | Coll GA-Turn<br>or Buib Type             |
|------|---------------------------------|-------------------|----------------------|----------------------------|--------------------------|------------------|----------------------------------------|------------------------------|------------------------------------------|
| #1   | TROUGH UP-KICKER                | Q1                |                      | YEL-VIO                    | J10-P9/10                | 50VDC            | BRN-BLK                                | J8-P1