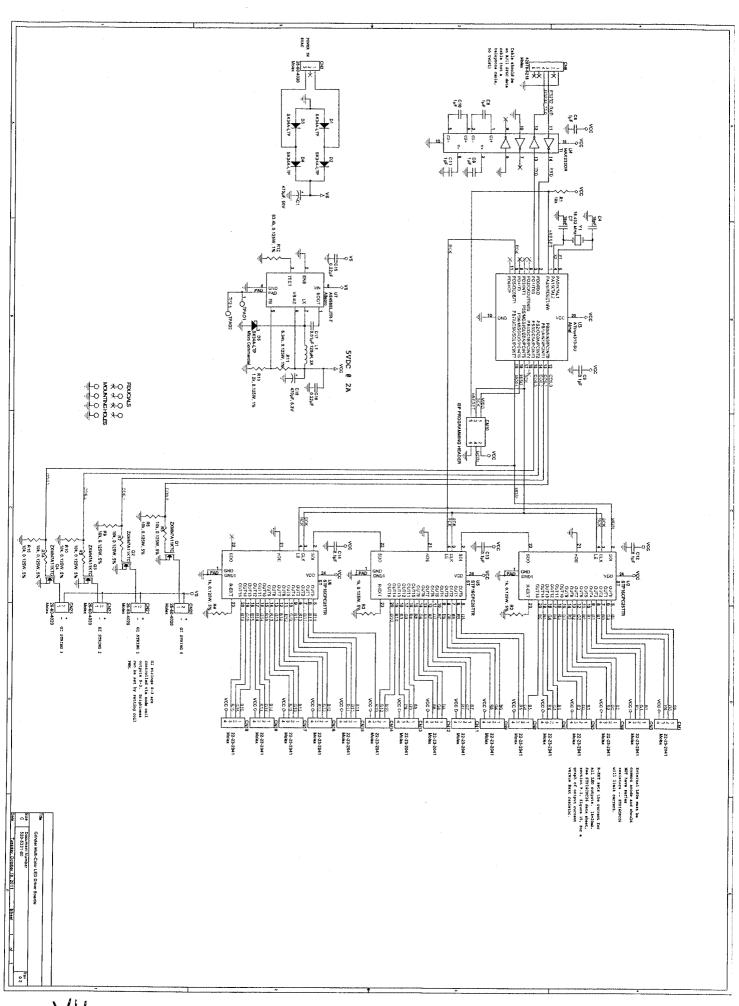

-89 |
| #32 | FLASH: ELECTRIC CHAIR INSERT    | Q32                 |                      | ORG                 | J6-P10                   | 20VDC            | BLK-GRY                                | J6-P8                        | # 89 BULB<br>165-5000-89 |



Backbox Wiring METALLICA PREMIUM & L.E. GAMES Wiring for the 6-Transistor driver board, 520-5326-01







METALLICA PREMIUM & L.E. GAMES Wiring for the Magnet Processor board, 520-6801-00







You can get this game at www.magic-play.eu



You can get this game at www.magic-play.eu





You can get this game at www.magic-play.eu



You can get this game at www.magic-play.eu

## METALLICA L.E. LED Board 1 and 2 Detail

**Board 1** 

**Board 2** 



## METALLICA L.E. LED Board 3 AND 4 Detail

**Board 4** 

**Board 3** 





414





416



VIT



XIK

You can get this game at www.magic-play.eu



419

You can get this game at www.magic-play.eu



# METALLICA Opto Amplifier Board #1 Wiring configuration





## METALLICA Opto Amplifier Board 2 and 3 Wiring Configuration



Date:
05-21-13
Scale: Rev:
N/S 
Opto Amplifier Board 2 & 3 Wiring

DWN. REYNA
1st USE

PINEWAYALLICA





Playfield Wiring

Please NOTe: Switch & Lamp Descriptions may differ slightly than that of the Dot Display due to space restraints



Our *Flipper System* uses one supply voltage (+50VDC) for both *kick* & *hold*. Once the **Game CPU** detects a Flipper Cabinet Switch closure (during game play) it applies a 40msec pulse to the gate of the Flipper Drive Transistor (STP22NE10L). If it continues to detect a Flipper Cabinet Switch closure (the play