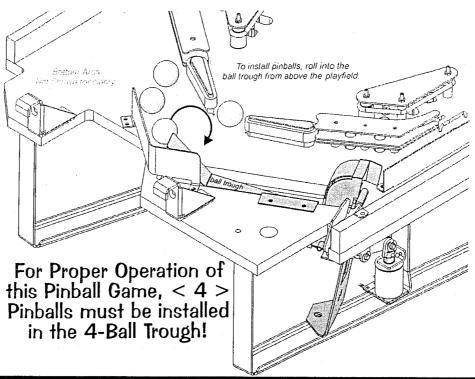

ated on the outside of the cabinet bottom, front right).



STEP 4



### CPU/Sound Board (S.A.M. System)







GAME CODE UPDATE INSERT USB MEMORY STICK PRESS 'BAČK' TO EXIT

GAME CODE UPDATE TO UPDATE

IF MORE THAN ONE FILE IS PRESENT ON MEMORY STICK, PRESS [<] or [>] TO LOCATE ...

STEP 4E → FOLLOW ON-SCREEN PROMPTS

You can also retrieve your latest code



4D

from another game! From the **USB MENU** via the **UTILITIES** MENU, select the "BKUP" Icon instead and download to your Data Storage Device.

! Quick Tip ~ Try backing up your current code prior to installing your new code, just in case your Data Storage Device file was corrupted by a computer glitch while you were copying /

Got confused? Comments? Questions? Call Technical Support at 800-542-5377 or 708-345-7700 (Option 1).



#### **BACKBOX FUSES** CABINET FUSES POWER (SERVICE OUTLET) BOX I/O POWER DRIVER BOARD with RED LED STATUS INDICATORS (if any RED LED is OFF, check the fuse) 5A S.B. 5.7vac~G.I. Lamps [BROWN-WHITE=WHT-BRN] 8A S.B. 110-120V Main Line US / Canada / Japan 5A S.B. 220-240V Main Line International 5A S.B. 5.7vac~G.I. Lamps [YELLOW=WHITE-YEL Circuit] F3 5A S.B. 5.7VAC~G.I. Lamps [GREEN≒WHITE-GRN Circuit] F4 | 5A S.B. | 5.7VAC~G.I. Lamps [VIOLET SWHITE-VIO Circuit] PLAYFIELD FUSES F5 7A S.B. 50VDC Coils / Flippers 48VAC feed to BRDG 1 FLIPPER OR SPECIAL APPLICATION (Coil Fuses are located under the playfield near assembly.) 3A S.B. 24vac~ Motor or Special Application 4A S.B. 50VDC Magnet(s) or Special Application F8 | 3A S.B. | 50VDC Coils 3A S.B. | 50VDC R. Flipper [BLU-YEL≒RED-YEL] 3A S.B. |