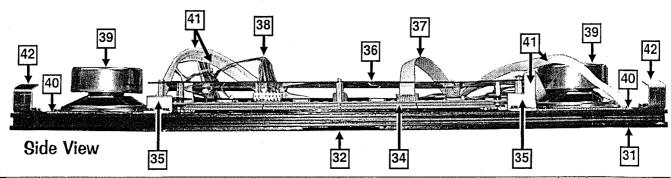

|

# Backbox [ S.A.M. System ] - Parts [



# Speaker Panel [ S.A.M. System ] - Parts



| Nr.          | BACKBOX PARTS                                                                                                                                         | QTY.                                                        | SPI PART Nr.                                                   | Nr.                        | SPEAKER                                                              | PANEL                                      | PARTS