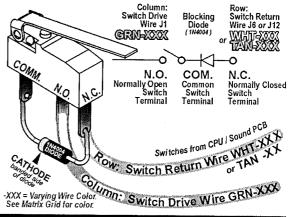

MENU, select the "ACT" Icon. In Active Switch Test, if any switches are stuck closed (or normally closed from the presence of pinball(s) as in the Ball Trough), the display will flash the corresponding dot(s) in the on-screen matrix, display the name and the Switch Drive / Return wire colors. If more than one switch is closed, the switch information will change with each switch. This cycle continues until all switches are cleared or until Active Switch Test is exited. In the example, the Black [ SELECT ] Button Dedicated Switch D-24 is pressed and held down. The display will cycle and flash each dot, naming each switch which is closed. To determine the switch number, compare the highlighted dot to the same position in the Switch Matrix Grid at the beginning of this manual.



SWITCH TEST







# Switch Alerts

To initiate, from the SWITCH MENU, select the "ALRT" *lcon*. In Switch Alerts Menu, possible inoperable switches are marked with an "X" (OUT OF SERVICE). Mark switches IN or OUT OF SERVICE by pressing the Black Button while the intended switch is highlighted and change with either of the Red Buttons. Switches which are determined as "OUT OF SERVICE" by the game or manually, will be automatically marked as "IN SERVICE" as soon as the game determines a valid switch closure (after adjusting, fixing or replacing the switch, then testing/actuating the switch). Note: A Factory Reset will also put the switch back "IN SERVICE" in which the game will need to redetermine if the switch should be marked OUT OF SERVICE.



For Blue Rubber Pads, see the next page and/or the Blue P