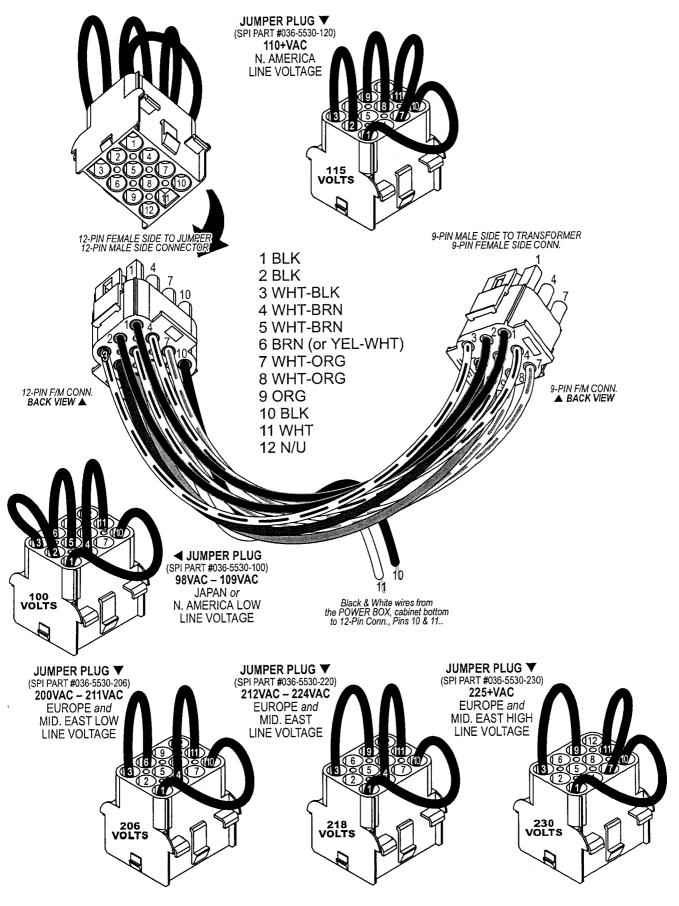

have or require a Service Outlet. Fuse Int'l = 5 5 5A 250V Slo-Blo Domestic = BLK 115VAC International = BRN 220VAC 6 6 +5.7VAC Fuse ALL FUSES RATED 250V SLO-BLO DO NOT OVERFUSE ▲ HOT (L)oad (N)eutral 1F/M4 BLU WHT JUMPER PLUG ▼ 120VAC (SPI PART #036-5530-120) 110+VAC LINE BLU BLK N. AMERICA LINE VOLTAGE BALLAST CU45Z-W 1/2" Core MMM STARTER FLUOR, FS2 LIGHT SPI Nr.: 165-5011-01 120V 50/60Hz 13W (UL) SPI Nr.: 010-5015-00 BLK-WHT BLK (o o FLUORESCENT TUBE 24" (F20T9CW) SPI Nr.: 165-5061-00 B RED WHT 115 VOLTS Cabinet Universal FLUORESCENT TUBE, STARTER & BALLAST Voltage Jumper Plug LOCATED IN THE BACKBOX Configurations.

Cabinet and Coin Door Wiring

Y26



Y27



Cabinet and Coin Door Wiring

Vaa

Cabinet Universal Voltage Jumper Plugs (for use with Universal AC Cable, 036-5530-00 ONLY)



Cabinet and Coin
Door Wiring





431









Y35

You can get this game at www.magic-play.eu







#### You can get this game at www.magic-play.eu



#### Standard Adjustments continued.

- #3 **REPLAY AWARD:** Set to **CREDIT**, **TICKET\***, **TOKEN\*** or **EXTRA BALL**. Factory Default = **CREDIT**. Set the type of award to be given to the player when the appropriate Replay Score threshold or level is acheived. If awarding a **CREDIT**, **TICKET** or **TOKEN** is prohibited in your area, select **EXTRA BALL**. This adjustment is not shown if **NONE** is installed in **Replay Type** (Standard Adjustment 1).
- \*Note: If TICKET or TOKEN is selected, the game will require an optional Ticket or Token Dispenser and then Q24 Option (Standard Adj. 55) must be changed accordingly.
- #4 **