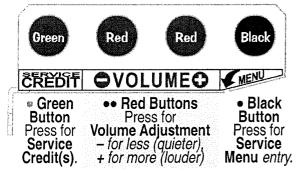

under the playfield near assembly.) 3A S.B. 24vac~ Motor or Special Application 4A S.B. 50VDC Magnet(s) or Special Application F8 | 3A S.B. | 50VDC Coils 3A S.B. | 50VDC R. Flipper [BLU-YEL≒RED-YEL] 3A S.B. | 50VDC L. Flipper [GRY-YEL≒RED-YEL] F9 5A S.B. 5VDC Logic Power [13VAC feed to BRDG 4] 3A S.B. 50VDC Additional Flipper Coil. if used F10 5A S.B. 20VDC Coils / Flashers [16VAC feed to BRDG 2] 3A S.B. | 50VDC Spcl. Application Coil, if used. F12 5A S.B. 12VDC Audio [19VAC feed to BRDG 3]



F13 | 5A S.B. | 12VDC Audio | 19VAC feed to BRDG 3

### OPEN THE COIN DOOR TO ACCESS THE SERVICE SWITCH X4 SET.

### Service Switch X4 Set Overview

The four buttons (inside Coin Door) have dual functions depending if you have entered the Service Menu or not.

### Functions in Game or Attract Mode



### Functions in the Service Menu





#### **EXAMPLE:**

To enter the SERVICE MENU, then enter the SWITCH TEST MENU via the DIAGNOSTIC MENU, perform the below steps.

- Step 1 Press [ SELECT ].
- Step 2 With the "DIAG" *Icon* highlighted, press [ SELECT ].
- Step 3 With the "SW" Icon highlighted, press [ SELECT ].
- **Step 4** With the "TEST" *Icon* highlighted, press [ **SELECT** ].

Press any switch. If wired correctly, the information in the display will match the information in the Switch Matrix (see DR. 4).

Press [ < ] or [ > ] to move left or right through the menus.

Press [ BACK ] to go back a menu, exit or escape at any time. Continue through the other menus.



The Service Menu is subject to change. Update this game with the latest code downloaded from out website with a USB