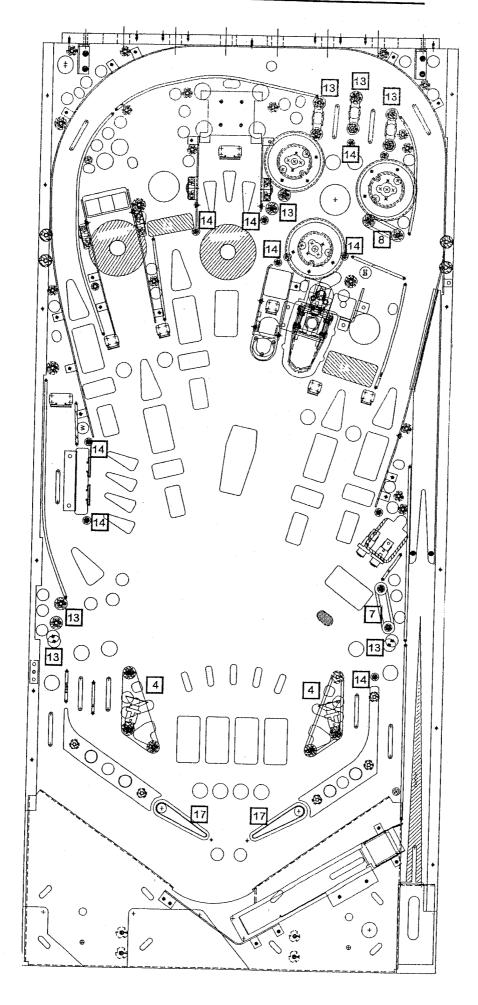

-----|--------------------------------------------------------------------------------------|--------------|--------------|-----------------|--------------------------------------------------------------------------------|----------|--------------|
| A*<br>Item A | Bumper BLK Pad (Lg. w/ grommet) are located on Flipper Assemblies. See next page to  | or location. | 545-5428-00  | D*              | Bumper RED Post Sleeve (Tall) in RED use 545-5308-22; Item D in WHITE use 545- |          | 545-5308-22  |
| B*           | Bumper BLK Pad (Sm. w/ grommet) are located on multiple assemblies. See next page to | 3            | 545-5105-00  | 25560019 VANCES | Bumper Post Sleeve (Short)                                                     | 3300-00. | 545-5151-00  |

# Playfield Top - Rubber Parts



# SAM System Circuit Board and BOOT ROM Compatibility Chart

| Game Name                                      | CPU Bd. No. | I/O PWR DRV Bd. No. | U9 Pinball Boot<br>ROM |
|------------------------------------------------|-------------|---------------------|------------------------|
| World Poker Tour                               | 520-5246-00 | 520-5249-00         | V3.1                   |
| Pirates Of The Caribbean                       | 520-5246-00 | 520-5249-00         | V3.1                   |
| Family Guy                                     | 520-5246-00 | 520-5249-00         | V3.1                   |
| Spider-Man                                     | 520-5246-00 | 520-5249-00         | V3.1                   |
| Wheel Of Fortune                               | 520-5246-00 |