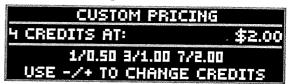

m \$0.25 to \$0.50).

Press [ < / - ] to - DECREASE or [ + / > ] to + INCREASE the credit quantity (e.g. look at the left side of the display from 0 CREDITS AT: to 1 CREDIT AT:). REMINDER

IF EXAMPLE CUSTOM PRICING SETTING DESIRED IS: 1 Play for \$0.50, 3 Plays for \$1.00 and 7 Plays for \$2.00 THEN YOU WILL NEED TO PERFORM THE FOLLOWING:

Press [ SELECT ] to + INCREASE [ \$> ]

Step 1 The starting display appears as below if no prior Custom Pricing was installed.



Press [ SELECT ] to + INCREASE to \$0.50. Press [+/>] to + INCREASE to 1 CREDIT AT:

In these menus:

Press [ BACK ] to - DECREASE [ < \$ ]



Step 3 Press [ SELECT ] to + INCREASE to \$1.00. Press [+/>] to + INCREASE to 2 CREDITS AT:



Press [ SELECT ] to + INCREASE to \$2.00. Press [ + / > ] to + INCREASE to 4 CREDITS AT:



Press [ SELECT ] to + INCREASE the Step 5 amount once (example = \$2.25).



Press [</-] once or press [+/>] eleven times until INSTALL appears.

Step 6 Press [ SELECT ] to INSTALL. Press [</-]/[+/>] or [BACK] to edit.

| Control of the Contro | NO PERSONAL PROPERTY. | **** | DE COMMUNICADA DE PRINCIPA DE | SECTION SECTION | *************************************** |
|--------------------------------------------------------------------------------------------------------------------------------------------------------------------------------------------------------------------------------------------------------------------------------------------------------------------------------------------------------------------------------------------------------------------------------------------