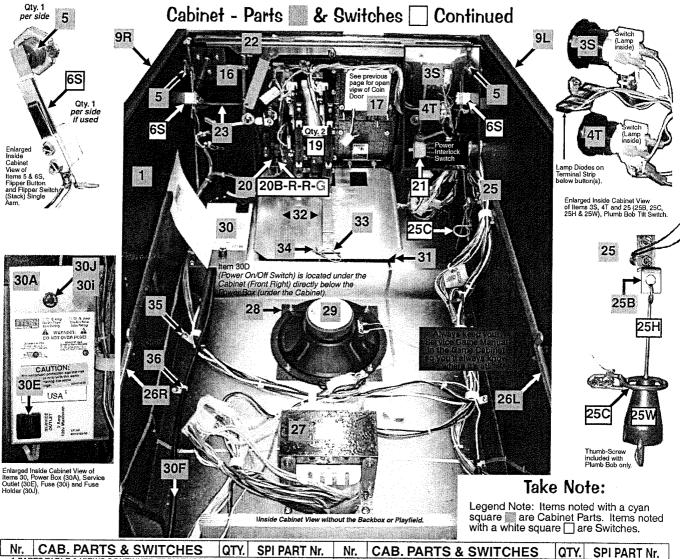

|

Nr. BACKGLASS PARTS

Bottom Plastic Lift Channel - 26"

Plastic Edging (Left/Right) - 18-1/8"

Items I-v are secured to Item I by: 3M Tape (Double-Sided), 12" (Qty. 1) (626-5080-00) Note: Only 6" required, sold in 12" lengths only.

P5

QTY. SPI PART Nr.

(ASM. REF. 515-5450-00-A9, Items i-v)

545-6313-01

545-5018-14

QTY. SPI PART Nr.

660-5038-02

830-52E2-00

545-5018-15

Nr. BACKGLASS PARTS

ijj\* Top Plastic Channel - 26"

j\*. Glass (Tempered) 25.906" X 19.187" X .125"

Metallica Premium™ Film Art (#E2)







|                   |                                     |                                 |