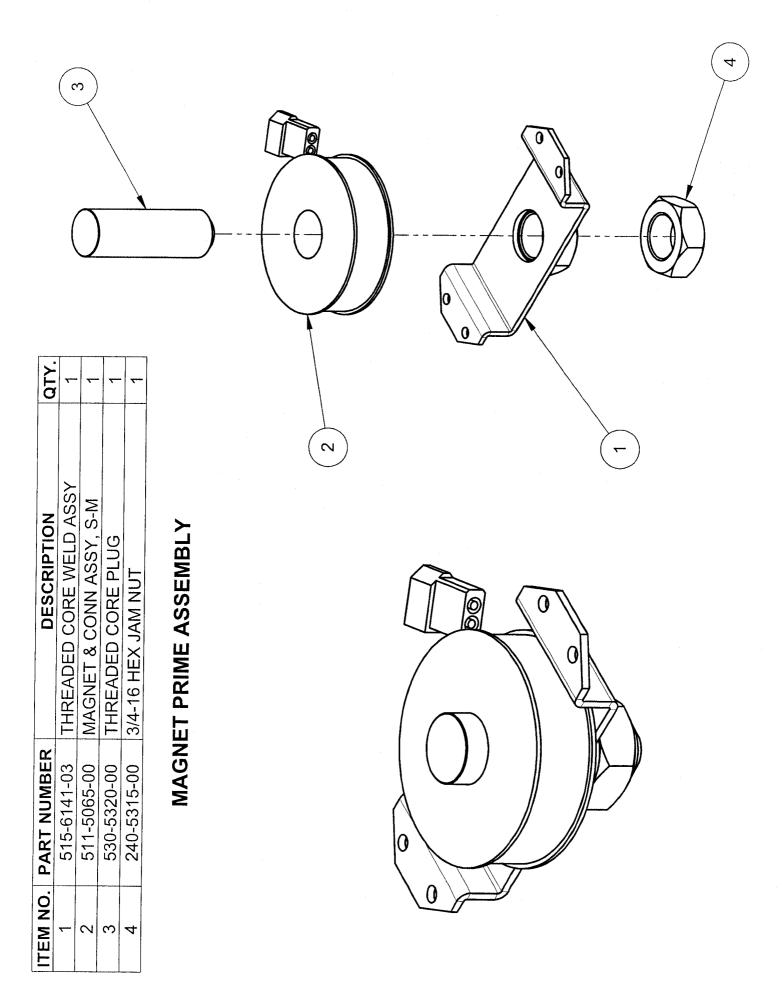

TION                 | QTY. |
|----------|----------------------|-----------------------------|------|
| >        | 535-8575-00          | KICK BIG MTG. BRKT.         | _    |
| 2        | 090-5001-ND          | COIL - 23-800, NO DIODE     | _    |
| သ        | 545-5076-01          | COIL SLEEVE                 |      |
| 4        | 269-5002-00          | SPRING WASHER               | _    |
| 5        | 266-5020-00          | COMPRESSION SPRING-CONICAL  |      |
| 6        | 545-5105-00          | RUBBER BUMPER               |      |
| 7        | 515-7318-00          | PLUNGER ASSEMBLY            |      |
| ∞        | 535-5203-03          | COIL RETAINING BRACKET      | >    |
| 9        | 232-5300-00          | SCREW, 8-32 X 1/4" PPH SEMS | 2    |

ASSEMBLY, BIG KICKER 500-6398-01

616





You can get this game at www.magic-play.eu



You can get this game at www.magic-play.eu



You can get this game at www.magic-play.eu

# PLUNGER ASSY, SNAKE JAW METALLICA PREMIUM / LE 511-7485-00

| OTY.                |                      | -                                 | -                                |
|---------------------|----------------------|-----------------------------------|----------------------------------|
| DESCRIPTION         | 1 RESET PLUNGER, JAW | OFFSET PLUNGER LINK, SNAKE, JAMES | 251-5010-00 ROLL PIN, 5/32 X 3/4 |
| TEM NO. PART NUMBER | 530-5726-01          | 535-0706-00                       | 251-5010-00                      |
| TEM NO.             | _                    | 2                                 | 3                                |



You c