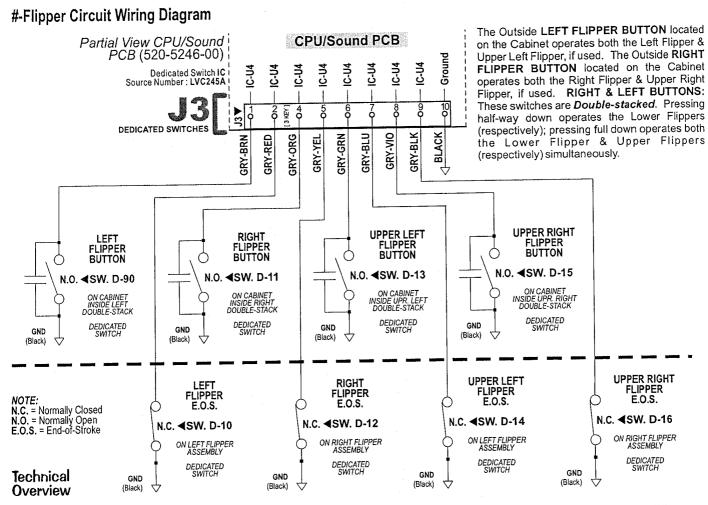

www.magic-play.eu



You can get this game at www.magic-play.eu





You can get this game at www.magic-play.eu



You can get this game at www.magic-play.eu

## METALLICA L.E. LED Board 1 and 2 Detail

**Board 1** 

**Board 2** 



## METALLICA L.E. LED Board 3 AND 4 Detail

**Board 4** 

**Board 3** 





414





416



VIT



XIK

You can get this game at www.magic-play.eu



419

You can get this game at www.magic-play.eu



# METALLICA Opto Amplifier Board #1 Wiring configuration





## METALLICA Opto Amplifier Board 2 and 3 Wiring Configuration



Date:
05-21-13
Scale: Rev:
N/S 
Opto Amplifier Board 2 & 3 Wiring

DWN. REYNA
1st USE

PINEWAYALLICA





Playfield Wiring

Please NOTe: Switch & Lamp Descriptions may differ slightly than that of the Dot Display due to space restraints



Our *Flipper System* uses one supply voltage (+50VDC) for both *kick* & *hold*. Once the **Game CPU** detects a Flipper Cabinet Switch closure (during game play) it applies a 40msec pulse to the gate of the Flipper Drive Transistor (STP22NE10L). If it continues to detect a Flipper Cabinet Switch closure (the player holding the button in) it will continue to pulse the flipper drive transistor 1msec every 12msecs for the duration of the hold cycle.



Typical UnderPlayfield Fuses are rated:
3A 250v Slo-Blo
Do Not Over-Fuse
Playfield

NOTe:
Coil Diodes (1N4004) are integrated on the I/O Power Driver PCB.
See Coils Detailed Wiring Diagram for actual number of flippers
used on this game.

#### Cabinet & Coin Door Wiring The Yellow Pages **Transformer Power Wiring Diagram** 1F/M2 I/O J17 1F/M1