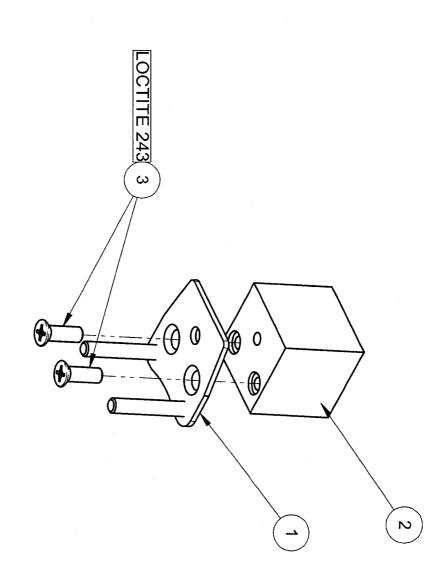

NAKE METALLICA PREMIUM / LE 511-7486-00

500-9807-01

DESCRIPTION

PART#





500-9808-01





WIRE RAMP - RIGHT - JAMES

626

511-7472-00

| ITEM# | ΩTY        | ITEM # QTY PART # | DESCRIPTION                                                 |
|-------|------------|-------------------|-------------------------------------------------------------|
| -     | -          | 515-9662-00       | I 515-9662-00 BRACKET - GRAVE MARKER                        |
| . 2   | 1          | 545-7352-00       | 545-7352-00 GRAVE MARKER - MOLDED                           |
| က     | 3          | 237-5871-01       | 337-5871-01 SCREW, 6-32 X 1/4" PFH 82-DEG U/C ZINC          |
| 4     | <b>~</b> - | 518-5114-08       | 518-5114-08 MULTI-LED FLASHER ASSEMBLY - WEDGE BASE - WHITE |





b28

511-7471-00



b29



| 237-0023-00 0-32 X 1/2 FFT IVIS | 237-0023-00 | 1   | U          |
|---------------------------------|-------------|-----|------------|
|                                 | 2000 00     | >   | כ          |
| 535-0780-00 NEWTON CUBE         | 535-0780-00 |     | 2          |
| 515-7822-00 NEWTON CUBE PLATE   | 515-7822-00 | _   |            |
| DESCRIPTION                     | PART #      | QTY | ITEM # QTY |

511-7501-00

#### Wiring

Yellow Pages The

#### **Backbox Wiring**

- ▶ Coils Detailed Chart Table
   ▶ Backbox I/O Power Driver Board Detailed Wiring Diagram

#### Playfield Wiring

- ► General Illumination Circuit Detailed Wiring Diagram
- Playfield Switch Wiring DiagramPlayfield Lamp Wiring Diagram
- ▶ Playfield Terminal Strips, Fuses & Misc. Wiring Descriptions & Locations