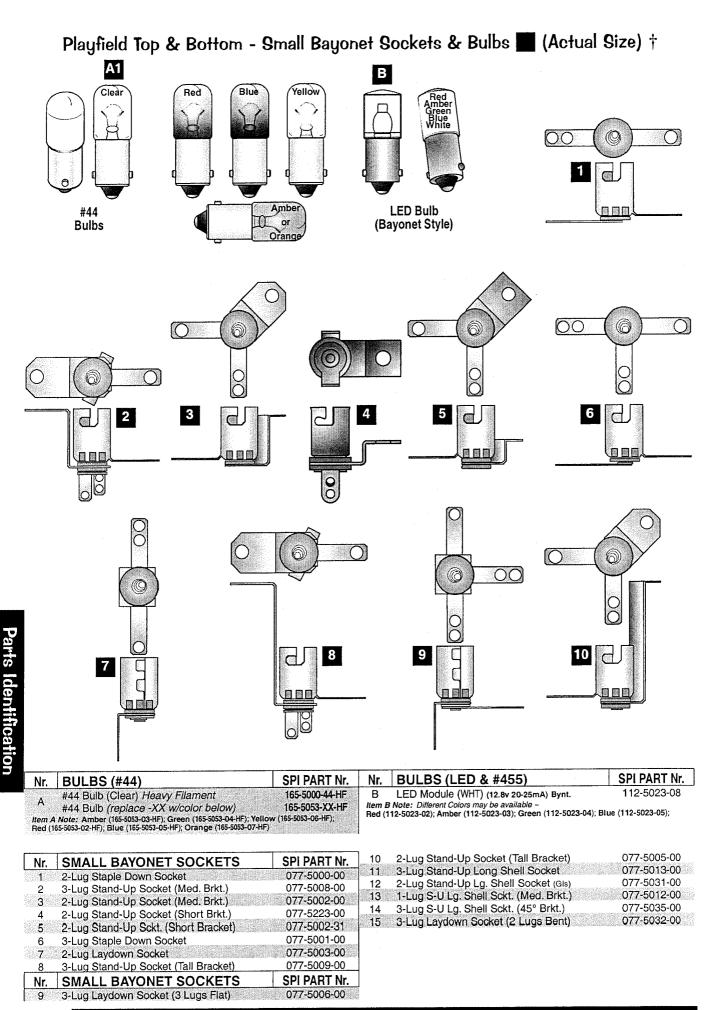

|
| V4<br>V5                               | 1/4"-20 Wing Nut                                                                                            | 240-5302-00                               |                               |              |
|                                        |                                                                                                             | resource Charles Charles III and Carlotte |                               |              |

240-5324-00

W5 1/4"-20 Toggle Wing

\* Not Shown



NOT ALL PARTS LISTED ABOVE ARE USED ON THIS GAME (QUANTITIES PER GAME WILL DIFFER). COMPARE ACTUAL PART ON GAME TO ABOVE DRAWINGS TO IDENTIFY THE PART NUMBER REQUIRED.

Pib

# Playfield Top - Plastic Posts & Spacers & Metal Spacers (Actual Size) †





NOT ALL PARTS LISTED ABOVE ARE USED ON THIS GAME (QUANTITIES PER GAME WILL DIFFER). COMPARE ACTUAL PART ON GAME TO ABOVE DRAWINGS TO IDENTIFY THE PART NUMBER REQUIRED.

Playfield Top & Bot. - Small Bayonet Sockets & Bulbs (Actual Size) † Continued



Playfield Bottom - Large Bayonet Sockets & Bulbs 📕 (Actual Size) †



| Nr.                             | BULBS (#89)                           | SPI PART Nr.    | 1 2-Lug Laydown Standard Socket        | 077-5100-00 |
|---------------------------------|---------------------------------------|-----------------|----------------------------------------|-------------|
| D                               | #89 Bulb Heavy Filament               | 165-5000-89-HF  | 2 2-Lug Stand-Up Short Socket          | 077-5101-00 |
| 17 1004, <del>3 1</del> 1,24