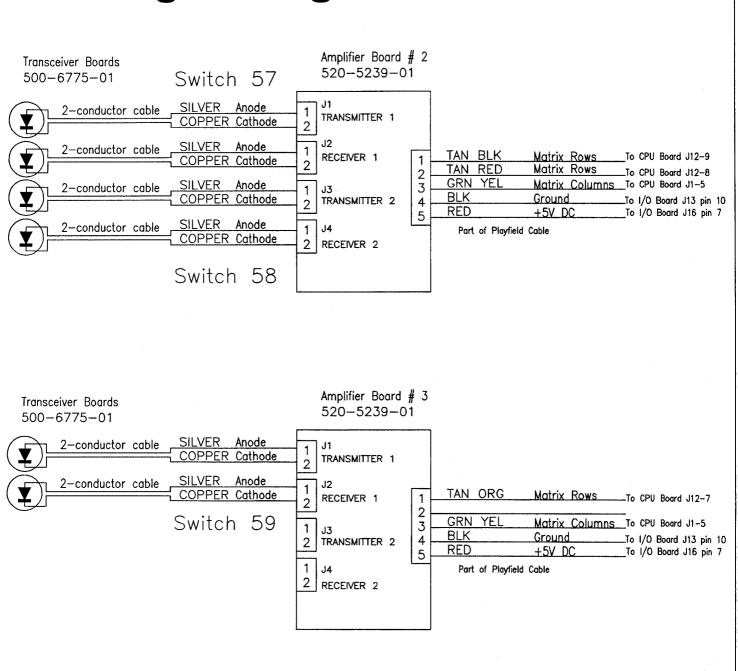

r>165-5000-89 |



Backbox Wiring METALLICA PREMIUM & L.E. GAMES Wiring for the 6-Transistor driver board, 520-5326-01







METALLICA PREMIUM & L.E. GAMES Wiring for the Magnet Processor board, 520-6801-00







You can get this game at www.magic-play.eu



You can get this game at www.magic-play.eu





You can get this game at www.magic-play.eu



You can get this game at www.magic-play.eu

## METALLICA L.E. LED Board 1 and 2 Detail

**Board 1** 

**Board 2** 



## METALLICA L.E. LED Board 3 AND 4 Detail

**Board 4** 

**Board 3** 





414





416



VIT



XIK

You can get this game at www.magic-play.eu



419

You can get this game at www.magic-play.eu



# METALLICA Opto Amplifier Board #1 Wiring configuration





## METALLICA Opto Amplifier Board 2 and 3 Wiring Configuration



Date:
05-21-13
Scale: Rev:
N/S 
Opto Amplifier Board 2 & 3 Wiring

DWN. REYNA
1st USE

PINEWAYALLICA





Playfield Wiring

Please NOTe: Switch & Lamp Descriptions may differ slightly than that of the Dot Display due to space restraints



Our *Flipper System* uses one supply voltage (+50VDC) for both *kick* & *hold*. Once the **Game CPU** detects a Flipper Cabinet Switch closure (during game play) it applies a 40msec pulse to the gate of the Flipper Drive Transistor (STP22NE10L). If it continues to detect a Flipper Cabinet Switch closure (the player holding the button in) it will continue to pulse the flipper drive transistor 1msec every 12msecs for the duration of the hold cycle.



Typical UnderPlayfield Fuses are rated:
3A 250v Slo-Blo
Do Not Over-Fuse
Playfield

NOTe:
Coil Diodes (1