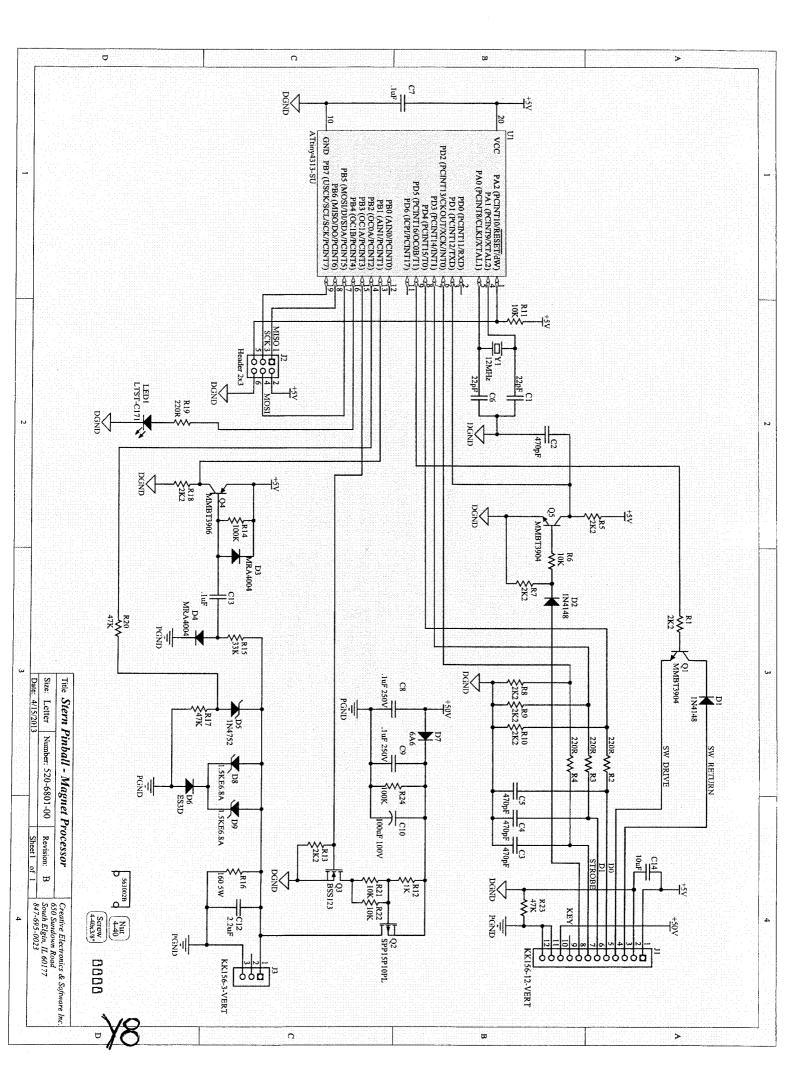

BLU                                | J6-P6                        | LED<br>112-5041-08       |
| #31 | FLASH: COFFIN INSERT (X2)       | Q31                 |                      | ORG                 | J6-P10                   | 20VDC            | BLK-VIO                                | J6-P7                        | # 89 BULB<br>165-5000-89 |
| #32 | FLASH: ELECTRIC CHAIR INSERT    | Q32                 |                      | ORG                 | J6-P10                   | 20VDC            | BLK-GRY                                | J6-P8                        | # 89 BULB<br>165-5000-89 |



Backbox Wiring METALLICA PREMIUM & L.E. GAMES Wiring for the 6-Transistor driver board, 520-5326-01







METALLICA PREMIUM & L.E. GAMES Wiring for the Magnet Processor board, 520-6801-00







You can get this game at www.magic-play.eu



You can get this game at www.magic-play.eu





You can get this game at www.magic-play.eu



You can get this game at www.magic-play.eu

## METALLICA L.E. LED Board 1 and 2 Detail

**Board 1** 

**Board 2** 



## METALLICA L.E. LED Board 3 AND 4 Detail

**Board 4** 

**Board 3** 





414





416



VIT



XIK

You can get this game at www.magic-play.eu



419

You can get this game at www.magic-play.eu



# METALLICA Opto Amplifier Board #1 Wiring configuration





## METALLICA Opto Amplifier Board 2 and 3 Wiring Configuration



Date:
05-21-13
Scale: Rev:
N/S 
Opto Amplifier Board 2 & 3 Wiring

DWN. REYNA
1st USE

PINEWAYALLICA





Playfield Wiring

Please NOTe: Switch & Lamp Descriptions may differ slightly than that of the Dot Displa