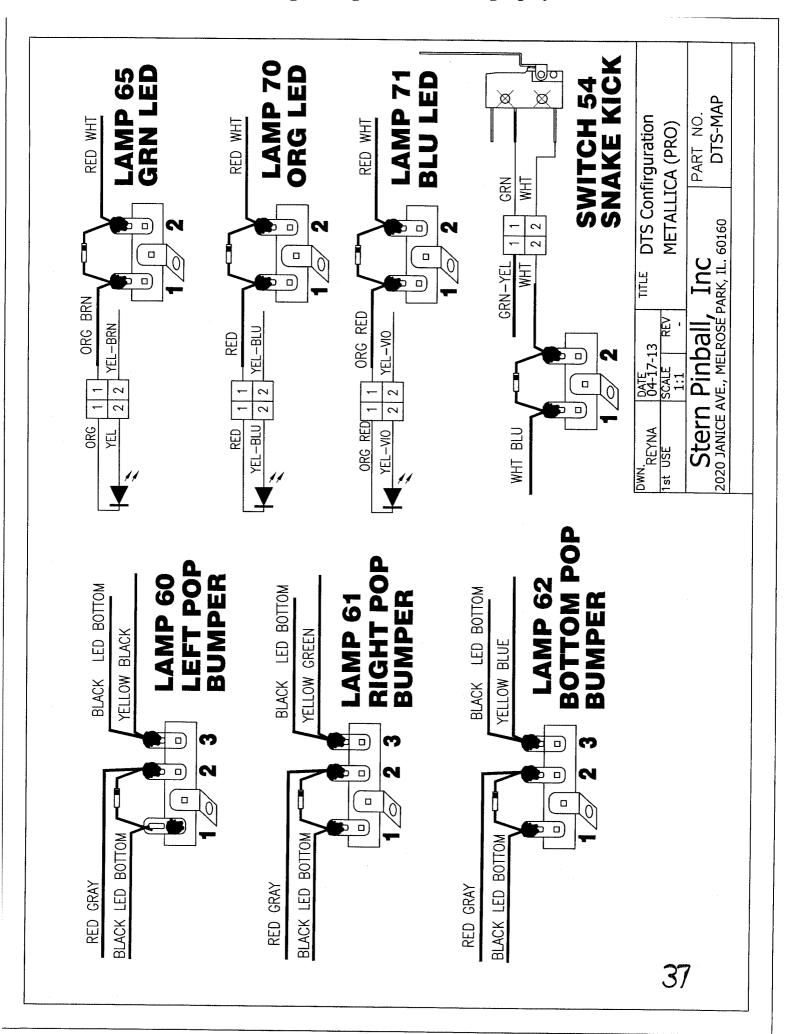

stment Name flashing, press [ < ] [ >] to move between adjustments.

Step 5 To change the Adjustment Setting, press [ SELECT ]. With the Adjustment Setting flashing, press [ < ] [ > ] repeatedly until the desired setting appears. Press the [ SELECT ] to "install" the change. The Adjustment Comment (bottom text line) will indicate [ INSTALLED/FACTORY DEFAULT ], if the Factory Default Setting is selected or [ INSTALLED ] if the change is not the Factory Default Setting.

Feature Adjustments are subject to change (with or without notice). View Feature Adjustments on the Dot Display only. Use the Installs Menu (via the UTILITIES MENU) to automatically change a select group of Feature Adjustments (see the Utilities Section) or adjust them one-by-one.

# **GENERAL ILLUMINATION LIGHTING MAP**





Cabinet Universal Voltage Jumper Plugs (for use with Universal AC Cable, 036-5530-00 ONLY)





You can get this game at www.magic-play.eu



## Go To Coil Menu

To initiate, from the DIAGNOSTICS MENU, select the "COIL" Icon. Coils #01 - #16 are typically High Current Coils (although Low Current Coils may be used in these positions & will be noted). Coils #17 -#32 are typically Low Current Coils. Flash Lamps are typically used in positions #25 - #32 (although Flash Lamps may be used in any position and will be noted). Auxiliary Coils may be used in positions #33 - #35.

Remember, use the GREEN Button to go [BACK], exit or escape, the RED Buttons to [</-] GO BACK [+/>] GO FORWARD, and the **BLACK Button** to [SELECT] ENERGIZE the coil (solenoid) or flash lamp.



## Single Coil Test

To i