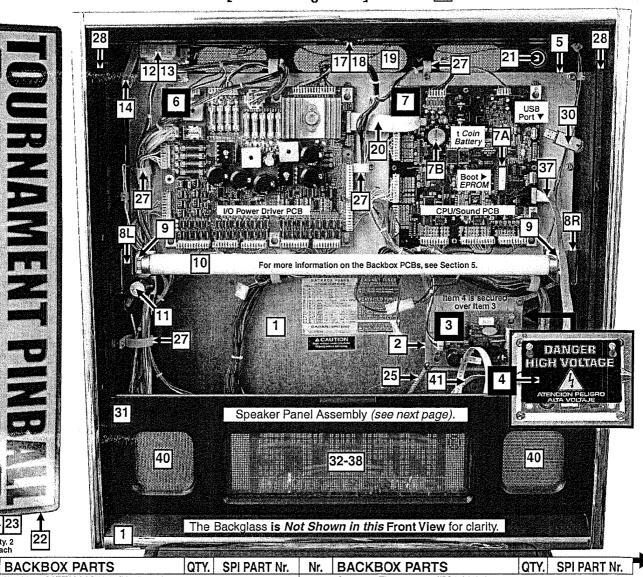

remium Road Case Parts available through your Distributor:

| Flipper Button Assy White                        | 500-5026-38    |
|--------------------------------------------------|----------------|
| Leg Assy Assy Black                              | 500-5921-50    |
| Front Molding Black New Style W/O Hole           | 500-6882-02-00 |
| Left and Right Side Armors                       | 535-7297-02    |
| Pivot Hinge Right Black                          | 535-7999-01    |
| Pivot Hinge Left Black                           | 535-7999-00    |
| Bottom Arch Wrinkle Black Power Coat             | 535-0645-00    |
| Metallica Premium Road Case Backglass            | 830-52E2-00    |
| Cabinet & Back-box Decals sold as a complete set | 2 right side   |

# Backbox [ S.A.M. System ] - Parts [



| , -