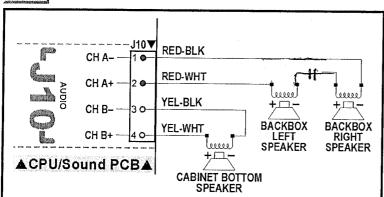

ECT' TO PLAY

SOUND / SPEAKER TEST MUSIC: MAIN PL PLAYING SOUND #1

[ SELECT ] Button to play the option shown in the Dot Matrix Display. Press the Green [ BACK ] Button to exit.

## Speaker Phase Testing

Connections to each of speakers are polarized and each must be connected appropriately for the best quality sound. If one speaker has the positive and negative connections reversed with respect to the other one, bass frequencies will not be produced properly and the overall sound quality will be poor. To test for proper speaker phasing, use the Sound / Speaker Test to cycle through the available music and sound.

Speaker Phase Testing cont. next page.



Speaker Phase Testing continued from previous page.

If the sound is not balanced or doesn't sound correct, check the speaker wiring.



- 1. Check each speaker for polarity markings. If the speakers have polarity markings, verify that the Backbox Speaker's RED-BLK Wires and the Cabinet Speaker YEL-BLK Wire(s) are connected to the negative (–) terminal.
- 2. Disconnect the speaker output Connector J10 (AUDIO) from the CPU / Sound PCB (in the Backbox) and connect a 1.5-volt battery across each speaker pair one at a time while observing the speakers.
- 3. Make sure the positive (+) battery terminal is connected to the positive lead [ J10, Pin-2, CH A+ ] (RED-WHT) or [ J10, Pin-4, CH B+ ]

(YEL-WHT) each time. As the connection is made, check speaker cone movement; proper connections are indicated by outward movement.

# A Begin Burn-In

To initiate, from the **DIAGNOSTICS MENU**, select the "BURN" *Icon*. After selecting th