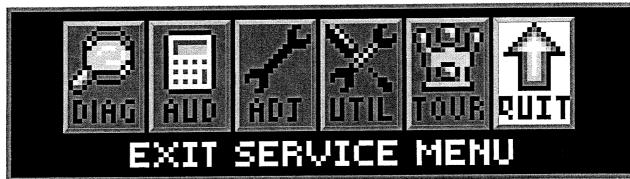

: SERVICE MENU

Pushing the Black [ SELECT ] Button first, enters the SERVICE MENU. Once in, navigate through all menus by depressing the Service Menu Buttons. Use the Red [</-] or [+/>] Buttons to move LEFT / RIGHT, NEXT/PREVIOUS (audits/adjustments) or to INCREASE / DESCREASE an adjustment (setting). Use the Black [ SELECT ] Button to select a highlighed Icon, move to the next line of text or to answer "OK" where applicable. Use the Green [ BACK ] Button to exit or escape back.



### Exit Service Menu

In the MAIN MENU and in all SUB-MENUS (where the "QUIT" Icon is present), if the "QUIT" Icon is selected and activated, or the Green [BACK] Button is selected repeatedly (depending on which sub-menu you're in...), the SERVICE MENU Session will be exited and returned to the Attract Mode.





Turning the game on/off will start the *Power-Up Routine*. Upon **Power-Up**, the DISPLAY will indicate the COUNTRY, FILE VERSION and LANGUAGE(S) installed. LANGUAGE/COUNTRY: change via Dip Switch.



The below Problem / Solution Table was designed to answer some common problems frequently asked.

### Problem / Solution Table

| PROBLEM                                                                                                       | SOLUTION