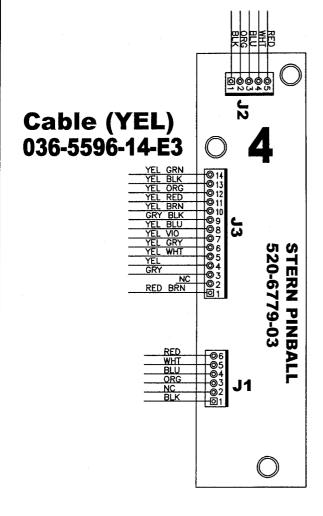

br>165-5000-89 |
| #32 | FLASH: ELECTRIC CHAIR INSERT    | Q32                 |                      | ORG                 | J6-P10                   | 20VDC            | BLK-GRY                                | J6-P8                        | # 89 BULB<br>165-5000-89 |



Backbox Wiring METALLICA PREMIUM & L.E. GAMES Wiring for the 6-Transistor driver board, 520-5326-01







METALLICA PREMIUM & L.E. GAMES Wiring for the Magnet Processor board, 520-6801-00







You can get this game at www.magic-play.eu



You can get this game at www.magic-play.eu





You can get this game at www.magic-play.eu



You can get this game at www.magic-play.eu

## METALLICA L.E. LED Board 1 and 2 Detail

**Board 1** 

**Board 2** 



## METALLICA L.E. LED Board 3 AND 4 Detail

**Board 4** 

**Board 3** 





414





416



VIT



XIK

You can get this game at www.magic-play.eu



419

You can get this game at www.magic-play.eu



# METALLICA Opto Amplifier Board #1 Wiring configuration





## METALLICA Opto Amplifier Board 2 and 3 Wiring Configuration



Date:
05-21-13
Scale: Rev:
N/S 
Opto Amplifier Board 2 & 3 Wiring

DWN. REYNA
1st USE

PINEWAYALLICA





Playfield Wiring

Please NOTe: Switch & Lamp Descriptions may differ slightly than that of the Dot Display due to space restraints



Our *Flipper System* uses one supply voltage (+50VDC) for both *kick* & *hold*. Once the **Game CPU** detects a Flipper Cabinet Switch closure (during game play) it applies a 40msec pulse to the gate of the Flipper Drive Transistor (STP22NE10L). If it continues to detect a Flipper Cabinet Switch closur