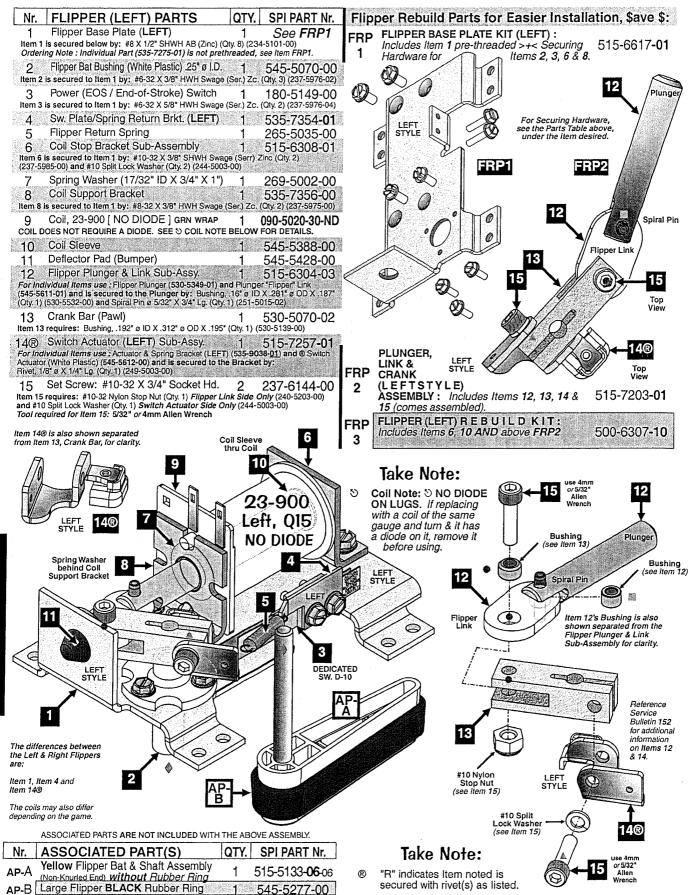

## Optional Kits available through your Distributor:

| Flipper Rebuild Kit (Left)                                                                                                                                                                                                                                                                                                                                                                                                                                                                                                                                                                                                                                                                                                                                                                                                                                                                                                                                                                                                                                                                                                                                                                                                                                                                                                                                                                                                                                                                                                                                                                                                                                                                                                                                                                                                                                                                                                                                                                                                                                                                                                     | 500-6307-1                               |
|--------------------------------------------------------------------------------------------------------------------------------------------------------------------------------------------------------------------------------------------------------------------------------------------------------------------------------------------------------------------------------------------------------------------------------------------------------------------------------------------------------------------------------------------------------------------------------------------------------------------------------------------------------------------------------------------------------------------------------------------------------------------------------------------------------------------------------------------------------------------------------------------------------------------------------------------------------------------------------------------------------------------------------------------------------------------------------------------------------------------------------------------------------------------------------------------------------------------------------------------------------------------------------------------------------------------------------------------------------------------------------------------------------------------------------------------------------------------------------------------------------------------------------------------------------------------------------------------------------------------------------------------------------------------------------------------------------------------------------------------------------------------------------------------------------------------------------------------------------------------------------------------------------------------------------------------------------------------------------------------------------------------------------------------------------------------------------------------------------------------------------|------------------------------------------|
| Flipper Base Plate Kit (Left)                                                                                                                                                                                                                                                                                                                                                                                                                                                                                                                                                                                                                                                                                                                                                                                                                                                                                                                                                                                                                                                                                                                                                                                                                                                                                                                                                                                                                                                                                                                                                                                                                                                                                                                                                                                                                                                                                                                                                                                                                                                                                                  | 515-6617-0                               |
| Kit includes: Flipper Base Plate (Left) pre-threaded with securing hardware; see the Flip                                                                                                                                                                                                                                                                                                                                                                                                                                                                                                                                                                                                                                                                                                                                                                                                                                                                                                                                                                                                                                                                                                                                                                                                                                                                                                                                                                                                                                                                                                                                                                                                                                                                                                                                                                                                                                                                                                                                                                                                                                      | per Drawing for view                     |
| Flipper Rebuild Kit (Right)                                                                                                                                                                                                                                                                                                                                                                                                                                                                                                                                                                                                                                                                                                                                                                                                                                                                                                                                                                                                                                                                                                                                                                                                                                                                                                                                                                                                                                                                                                                                                                                                                                                                                                                                                                                                                                                                                                                                                                                                                                                                                                    | 500-6307-00                              |
| Flipper Base Plate Kit (Right)                                                                                                                                                                                                                                                                                                                                                                                                                                                                                                                                                                                                                                                                                                                                                                                                                                                                                                                                                                                                                                                                                                                                                                                                                                                                                                                                                                                                                                                                                                                                                                                                                                                                                                                                                                                                                                                                                                                                                                                                                                                                                                 | 515-6617-00                              |
| Kit includes: Flipper Base Plate (Left) pre-threaded with securing hardware; see the Flipper Base Plate (Left) pre-threaded with securing hardware; see the Flipper Base Plate (Left) pre-threaded with securing hardware; see the Flipper Base Plate (Left) pre-threaded with securing hardware; see the Flipper Base Plate (Left) pre-threaded with securing hardware; see the Flipper Base Plate (Left) pre-threaded with securing hardware; see the Flipper Base Plate (Left) pre-threaded with securing hardware; see the Flipper Base Plate (Left) pre-threaded with securing hardware; see the Flipper Base Plate (Left) pre-threaded with securing hardware; see the Flipper Base Plate (Left) pre-threaded with securing hardware; see the Flipper Base Plate (Left) pre-threaded with securing hardware; see the Flipper Base Plate (Left) pre-threaded with securing hardware; see the Flipper Base Plate (Left) pre-threaded with securing hardware; see the Flipper Base Plate (Left) pre-threaded with securing hardware; see the Flipper Base (Left) pre-threaded with securing hardware; see the Flipper Base (Left) pre-threaded with securing hardware (Left) pre-thr | per Drawing for view                     |
| Pinball Location Maintenance Standard Kit (for METALLICA LE Pinball)                                                                                                                                                                                                                                                                                                                                                                                                                                                                                                                                                                                                                                                                                                                                                                                                                                                                                                                                                                                                                                                                                                                                                                                                                                                                                                                                                                                                                                                                                                                                                                                                                                                                                                                                                                                                                                                                                                                                                                                                                                                           | 502-600 <u>2</u> -E                      |
| Standard Kit includes: 8 oz. Novus Wax #2 Fine (Red) (675-0003-01), Cloth, Rubber Rir playfield), Bulbs (Bulb quantities vary and is limited to 25 per type), Fuses (1/per type) and 4 P Quanties, sizes and contents subject to change without notice.                                                                                                                                                                                                                                                                                                                                                                                                                                                                                                                                                                                                                                                                                                                                                                                                                                                                                                                                                                                                                                                                                                                                                                                                                                                                                                                                                                                                                                                                                                                                                                                                                                                                                                                                                                                                                                                                        | ngs (used above<br>inballs. <b>Note:</b> |
| Pinball Location Maintenance <u>Deluxe</u> Kit (for METALLICA LE Pinball)                                                                                                                                                                                                                                                                                                                                                                                                                                                                                                                                                                                                                                                                                                                                                                                                                                                                                                                                                                                                                                                                                                                                                                                                                                                                                                                                                                                                                                                                                                                                                                                                                                                                                                                                                                                                                                                                                                                                                                                                                                                      | 502-600 <u>3</u> -E3                     |
| Deluxe Kit includes: Pinball Location Maintenance Standard Kit as described above plus Rebuild Kits. Note: Quantity varies which equals the same quantity of flippers used in this ga  ▲ THIS GAME KIT INCLUDES (2) FLIPPER REBUILD KITS ▲                                                                                                                                                                                                                                                                                                                                                                                                                                                                                                                                                                                                                                                                                                                                                                                                                                                                                                                                                                                                                                                                                                                                                                                                                                                                                                                                                                                                                                                                                                                                                                                                                                                                                                                                                                                                                                                                                     | a quantity of Flippe<br>me.              |
| Plastics*Kit (for METALLICA LE Pinball)                                                                                                                                                                                                                                                                                                                                                                                                                                                                                                                                                                                                                                                                                                                                                                                                                                                                                                                                                                                                                                                                                                                                                                                                                                                                                                                                                                                                                                                                                                                                                                                                                                                                                                                                                                                                                                                                                                                                                                                                                                                                                        | 80 <u>3</u> -5000-E3                     |
| Plastics Kit includes: Plastic Set (830-6187-XX)                                                                                                                                                                                                                                                                                                                                                                                                                                                                                                                                                                                                                                                                                                                                                                                                                                                                                                                                                                                                                                                                                                                                                                                                                                                                                                                                                                                                                                                                                                                                                                                                                                                                                                                                                                                                                                                                                                                                                                                                                                                                               |                                          |
| Decals*Kit (for METALLICA LE Pinball)                                                                                                                                                                                                                                                                                                                                                                                                                                                                                                                                                                                                                                                                                                                                                                                                                                                                                                                                                                                                                                                                                                                                                                                                                                                                                                                                                                                                                                                                                                                                                                                                                                                                                                                                                                                                                                                                                                                                                                                                                                                                                          | 80 <u>2</u> -5000-E3                     |
| Decals Kit includes: Decal Set (820-6917-XX) for Pro/Premium/LE                                                                                                                                                                                                                                                                                                                                                                                                                                                                                                                                                                                                                                                                                                                                                                                                                                                                                                                                                                                                                                                                                                                                                                                                                                                                                                                                                                                                                                                                                                                                                                                                                                                                                                                                                                                                                                                                                                                                                                                                                                                                | -                                        |