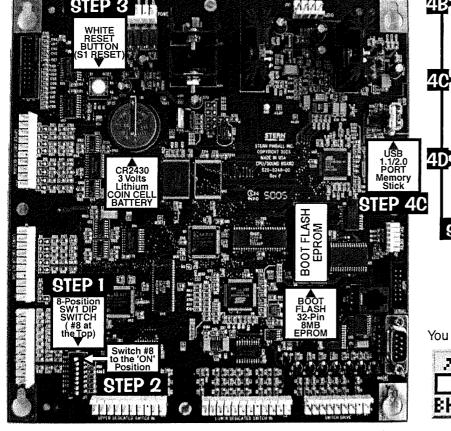

s game with the latest code downloaded from our website, from another game or order through your local distributor (use SPI PN + name above).

Upon power-up the display will describe the version of code installed in your game. When directed to do so (via Service Bulletin or website announcement) you will need to update your code ... with the **BOOT FLASH EPROM\*** installed, **here's how:** 

- STEP 1 Open the Back Box and locate the 8-Position Dip Switch (SW1 on the CPU/Sound Board).
- Switch Dip Switch #8 to 'ON'. STEP 2 (\*BOOT FLASH EPROM must be installed.)

Press the White Reset Button (S1 RESET on the STEP 3

CPU/Sound Board) or Power Cycle the game OFF/ON (ON/OFF Switch is located on the outside of the cabinet bottom, front right).



STEP 4



### CPU/Sound Board (S.A.M. System)







GAME CODE UPDATE INSERT USB MEMORY STICK PRESS 'BAČK' TO EXIT

GAME CODE UPDATE TO UPDATE

IF MORE THAN ONE FILE IS PRESENT ON MEMORY STICK, PRESS [<] or [>] TO LOCATE ...

STEP 4E → FOLLOW ON-SCREEN PROMPTS

You can also retrieve your latest code



4D

from another game! From the **USB MENU** via the **UTILITIES** MENU, select the "BKUP" Icon instead and download to your Data Storage Device.

! Quick Tip ~ Try backing up your current code prior to installing your new code, just in case your Data Storage Device file was corrupted by a computer glitch while you were copying /

Got confused? Comments? Questions? Call Technical Support at 800-542-5377 or 708-345-7700 (Option 1).



#### **BACKBOX FUSES** CABINET FUSES POWER (SERVICE OUTLET) BOX I/O POWER DRIVER BOARD with RED LED STATU