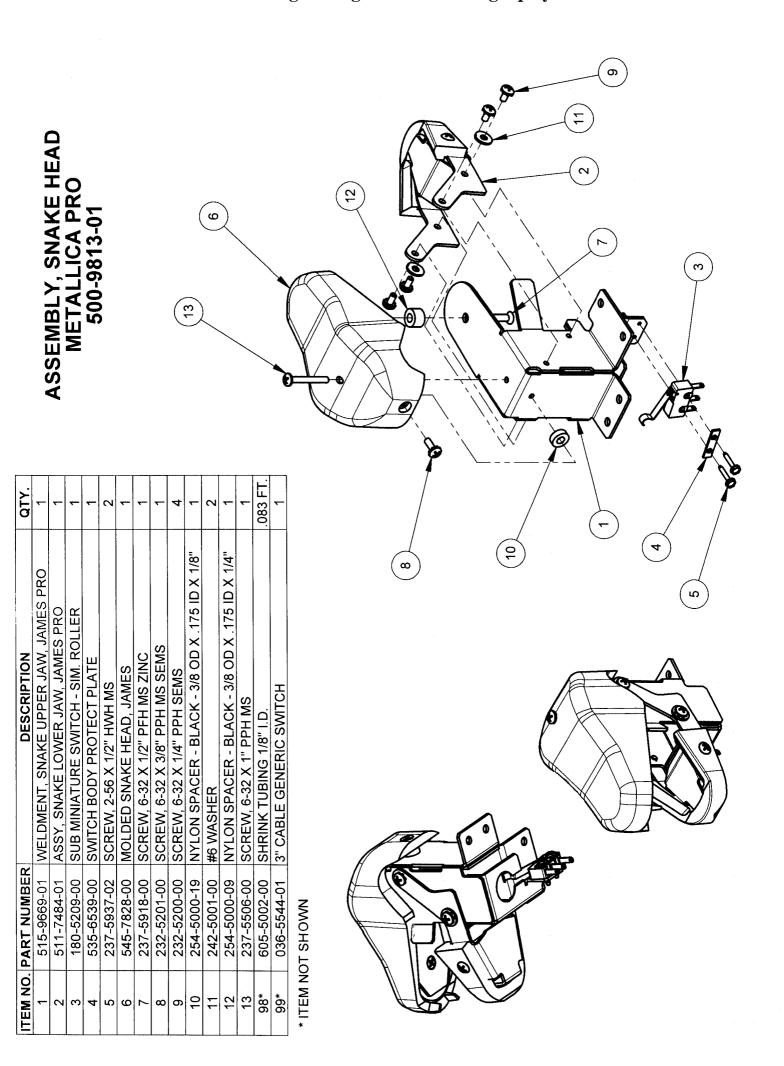

|
| Avengers                                       | 520-5246-02 | 520-5249-00         | V2.0                   |
| Avengers L/E                                   | 520-5303-04 | 520-5317-00         | V2.0                   |
| Metallica                                      | 520-5337-01 | 520-5249-00         | V1.0                   |
| Metallica L/E                                  | 520-5337-00 | 520-5317-00         | V1.0                   |
| Batman (Standard)                              | 520-5303-00 | 520-5249-00         | V3.1                   |
| Iron Man (Classic) The Simpsons Kooky Carnival | 520-5303-01 | 520-5304-00         | Not Used               |
| (RED)                                          | 520-5246-00 | 520-5249-00         | V3.1                   |



# ASSEMBLY, SNAKE LOWER JAW METALLICA PRO 511-7484-01

QTY.

DESCRIPTION

PART NUMBER

ITEM NO.

0

535-0707-01 545-7829-01

LOWER JAW BRKT, SNAKE, JAMES PRO MODIFIED LOWER JAW, SNAKE, JAMES PRO







You can get this game at www.magic-play.eu



511-7487-00

| ITEM # QTY PART # DESCRIPTION | 1   515-7809-00   GRAVE MARKER BRACKET | 1 545-7352-00 GRAVE MARKER - MOLDED | 1 518-5114-08 MULTI-LED FLASHER ASSEMBLY - WEDGE BASE - WHITE | 3 232-5200-00 SCREW, 6-32 X 1/4" PPH SEMS |  |
|-------------------------------|----------------------------------------|-------------------------------------|---------------------------------------------------------------|-------------------------------------------|--|
| QTY P                         | 1 515                                  | 1 545