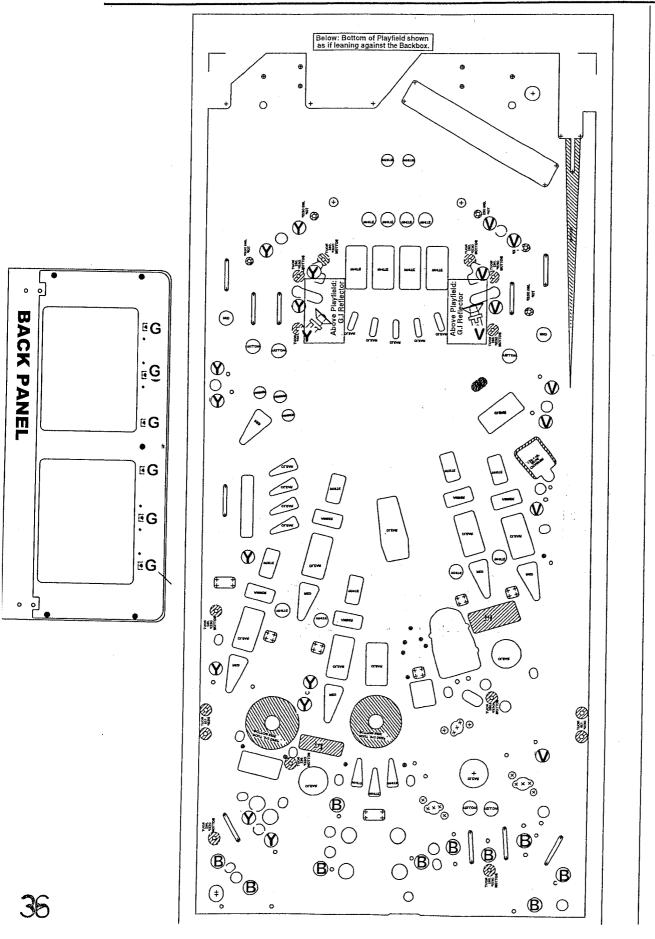

justment Name flashing, press [ < ] [ >] to move between adjustments.

Step 5 To change the Adjustment Setting, press [ SELECT ]. With the Adjustment Setting flashing, press [ < ] [ > ] repeatedly until the desired setting appears. Press the [ SELECT ] to "install" the change. The Adjustment Comment (bottom text line) will indicate [ INSTALLED/FACTORY DEFAULT ], if the Factory Default Setting is selected or [ INSTALLED ] if the change is not the Factory Default Setting.

Feature Adjustments are subject to change (with or without notice). View Feature Adjustments on the Dot Display only. Use the Installs Menu (via the UTILITIES MENU) to automatically change a select group of Feature Adjustments (see the Utilities Section) or adjust them one-by-one.

# **GENERAL ILLUMINATION LIGHTING MAP**





Cabinet Universal Voltage Jumper Plugs (for use with Universal AC Cable, 036-5530-00 ONLY)





You can get this game at www.magic-play.eu



## Go To Coil Menu

To initiate, from the DIAGNOSTICS MENU, select the "COIL" Icon. Coils #01 - #16 are typically High Current Coils (although Low Current Coils may be used in these positions & will be noted). Coils #17 -#32 are typically Low Current Coils. Flash Lamps are typically used in positions #25 - #32 (although Flash Lamps may be used in any position and will be noted). Auxiliary Coils may be used in positions #33 - #35.

Remember, use the GREEN Button to go [BACK], exit or escape, the RED Buttons to [</-] GO BACK [+/>] GO FORWARD, and the **BLACK Button** to [SELECT] ENERGIZE the coil (solenoid) or flash lamp.



## Single Coil Test

To