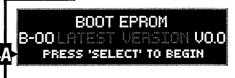

game with the latest code downloaded from our website, from another game or order through your local distributor (use SPI PN + name above).

Upon power-up the display will describe the version of code installed in your game. When directed to do so (via Service Bulletin or website announcement) you will need to update your code ... with the **BOOT FLASH EPROM\*** installed, **here's how:** 

- STEP 1 Open the Back Box and locate the 8-Position Dip Switch (SW1 on the CPU/Sound Board).
- Switch Dip Switch #8 to 'ON'. STEP 2 (\*BOOT FLASH EPROM must be installed.)

Press the White Reset Button (S1 RESET on the STEP 3

CPU/Sound Board) or Power Cycle the game OFF/ON (ON/OFF Switch is located on the outside of the cabinet bottom, front right).



STEP 4



### CPU/Sound Board (S.A.M. System)







GAME CODE UPDATE INSERT USB MEMORY STICK PRESS 'BAČK' TO EXIT

GAME CODE UPDATE TO UPDATE

IF MORE THAN ONE FILE IS PRESENT ON MEMORY STICK, PRESS [<] or [>] TO LOCATE ...

STEP 4E → FOLLOW ON-SCREEN PROMPTS

You can also retrieve your latest code



4D

from another game! From the **USB MENU** via the **UTILITIES** MENU, select the "BKUP" Icon instead and download to your Data Storage Device.

! Quick Tip ~ Try backing up your current code prior to installing your new code, just in case your Data Storage Device file was corrupted by a computer glitch while you were copying /

Got confused? Comments? Questions? Call Technical Support at 800-542-5377 or 708-345-7700 (Option 1).



#### **BACKBOX FUSES** CABINET FUSES POWER (SERVICE OUTLET) BOX I/O POWER DRIVER BOARD with RED LED STATUS