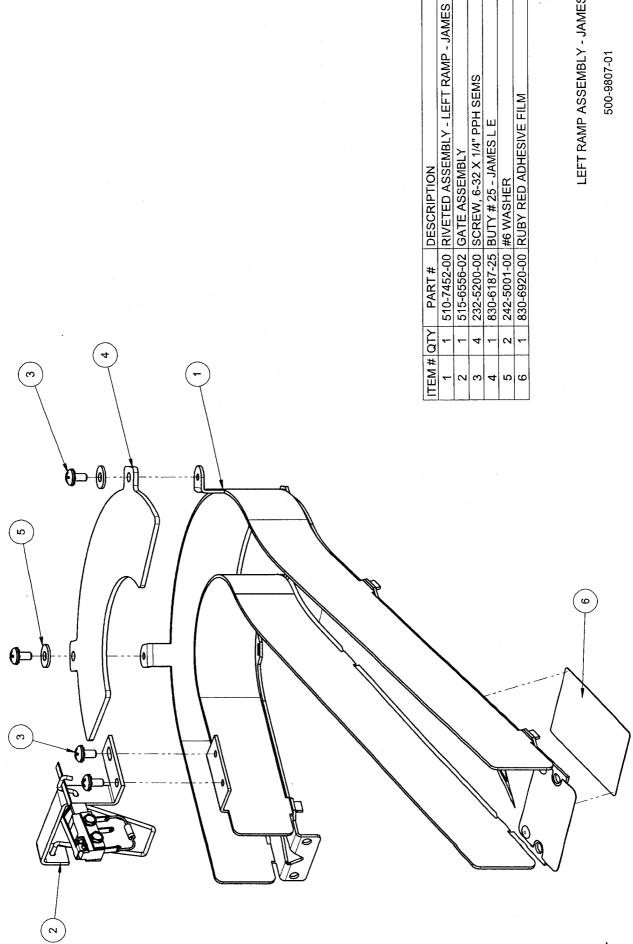

32 KEPS NUT | ADJUSTABLE BUMPER/STOP | 8-32 NYLON LOCK NUT | #8 WASHER   | TORSION SPRING, REAR VUK DOOR | LATCH BRACKET, SNAKE JAW, JAMES | CLEVIS PIN W/ RING, 3/16"D X 1-1/2" | 090-5060-01-ND MINI-COIL W/CORE, ND - 32-1250, YELLOW | WELDMENT, LATCH COIL, SNAKE, JAMES | DESCRIPTION          |
|                     | _           |                                    | 2                                  | _              |                        |                     | _           | _                             | _                               | _                                   | _                                                     |                                    | QTY.                 |



LATCH COIL ASSY, SNAKE METALLICA PREMIUM / LE 511-7486-00

500-9807-01

DESCRIPTION

PART#





500-9808-01





WIRE RAMP - RIGHT - JAMES

626

511-7472-00

| ITEM# | ΩTY        | ITEM # QTY PART # | DESCRIPTION                                                 |
|-------|------------|-------------------|-------------------------------------------------------------|
| -     | -          | 515-9662-00       | I 515-9662-00 BRACKET - GRAVE MARKER                        |
| . 2   | 1          | 545-7352-00       | 545-7352-00 GRAVE MARKER - MOLDED                           |
| က     | 3          | 237-5871-01       | 337-5871-01 SCREW, 6-32 X 1/4" PFH 82-DEG U/C ZINC          |
| 4     | <b>~</b> - | 518-5114-08       | 518-5114-08 MULTI-LED FLASHER ASSEMBLY - WEDGE BASE - WHITE |





b28

511-7471-00



b29



| 237-0023-00 0-32 X 1/2 FFT IVIS | 237-0023-00 | 1   | U          |
|--