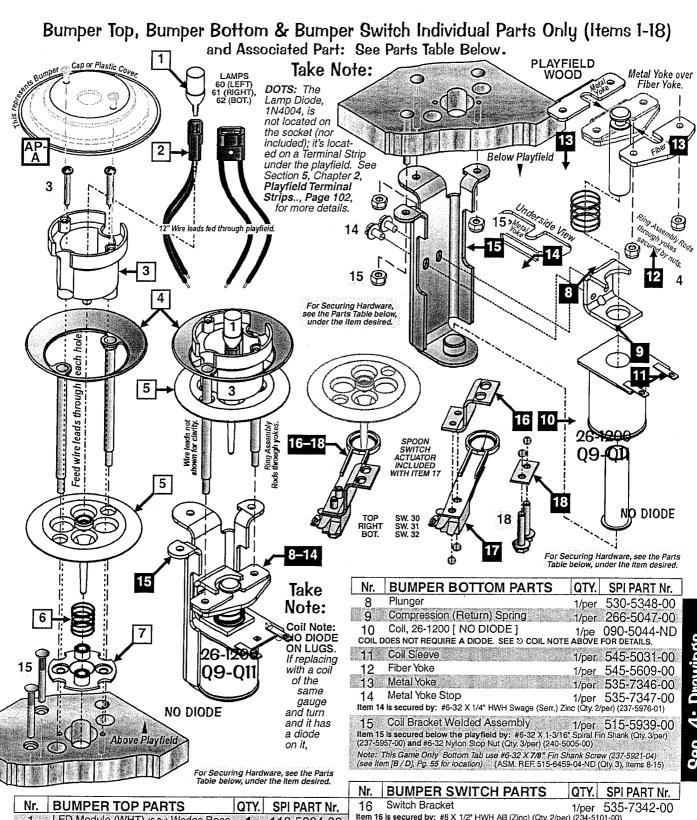

|                              |                                                          | Rear View                                                                                                      |                            |                            |



| Nr.    | BUMPER TOP PARTS                                     | QTY.        | SPI PART Nr.           |
|--------|------------------------------------------------------|-------------|------------------------|
|        | LED Module (WHT) (6.3v) Wedge Base                   | , 1         | 112-5024-08            |
| 2      | Wedge Base Socket                                    | 1           | 077-5206-00            |
| 3      | Bumper Body                                          | 1/per       | 545-5197-00            |
| Item 3 | is secured above the P/F by: #5 X 7/8" PRH AB (Z     | inc) (Oty.: | 2/per) (237-5826-00)   |
| 4      | Ring Assembly                                        | 1/per       | 515-5085-00            |
| item 4 | is secured by: #6-32 Nylon Stop Nut (Qty. 2/per) (2-