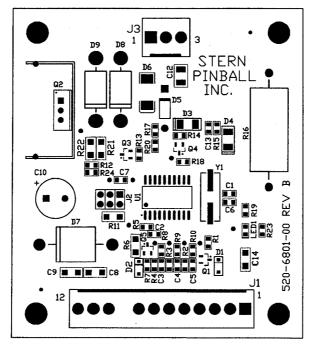

K-BLU                                | J6-P6                        | LED<br>112-5041-08       |
| #31 | FLASH: COFFIN INSERT (X2)       | Q31                 |                      | ORG                 | J6-P10                   | 20VDC            | BLK-VIO                                | J6-P7                        | # 89 BULB<br>165-5000-89 |
| #32 | FLASH: ELECTRIC CHAIR INSERT    | Q32                 |                      | ORG                 | J6-P10                   | 20VDC            | BLK-GRY                                | J6-P8                        | # 89 BULB<br>165-5000-89 |



Backbox Wiring METALLICA PREMIUM & L.E. GAMES Wiring for the 6-Transistor driver board, 520-5326-01







METALLICA PREMIUM & L.E. GAMES Wiring for the Magnet Processor board, 520-6801-00







You can get this game at www.magic-play.eu



You can get this game at www.magic-play.eu





You can get this game at www.magic-play.eu



You can get this game at www.magic-play.eu

## METALLICA L.E. LED Board 1 and 2 Detail

**Board 1** 

**Board 2** 



## METALLICA L.E. LED Board 3 AND 4 Detail

**Board 4** 

**Board 3** 





414





416



VIT



XIK

You can get this game at www.magic-play.eu



419

You can get this game at www.magic-play.eu



# METALLICA Opto Amplifier Board #1 Wiring configuration





## METALLICA Opto Amplifier Board 2 and 3 Wiring Configuration



Date:
05-21-13
Scale: Rev:
N/S 
Opto Amplifier Board 2 & 3 Wiring

DWN. REYNA
1st USE

PINEWAYALLICA





Playfield Wiring

Please NOTe: Switch & Lamp Descriptions may differ slightly than that of the Dot Disp