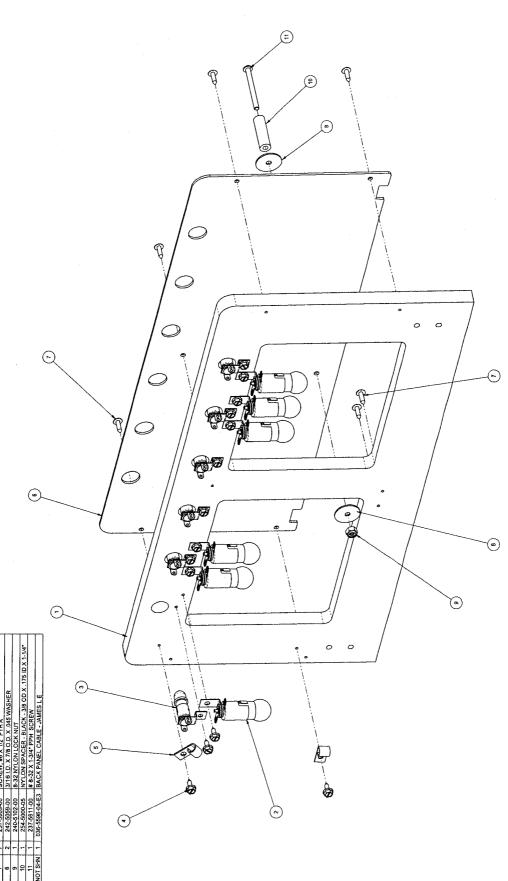

--------------|--------|
|         | 510-7448-98**        | BOTTOM ARCH, STEEL W/ SPADE BOLTS - SILVER |        |
| 2       | 510-5794-22          | RIVET ASSY, BUTY #22, JAMES LE / PREMIUM   | _      |
| ယ       | 510-5794-23          | RIVET ASSY, BUTY #23, JAMES LE / PREMIUM   |        |
| 4       | 240-5303-00          | 4-40 NYLON LOCK NUT                        | တ      |
| 27      | 820-6917-08A         | DECAL #8, ARCH CENTER, JAMES LE - E3       | _      |
| 6       | 545-5212-04          | MYLAR PROTECT STRIP 7-5/8"                 | 2      |
| 7       | 040-5000-03          | 1/4" CABLE CLAMP                           | 2      |
| 99*     | 036-5594-20-D4       | 036-5594-20-D4   CARLE ARCH GI             |        |

IETAL ARCH ASSEMBLY ETALLICA PREMIUM / LE 500-6005-E2/E3/E3A



SPEAKER GRILL ASSEMBLY - JAMES L E/PREMIUM

511-7495-00

638