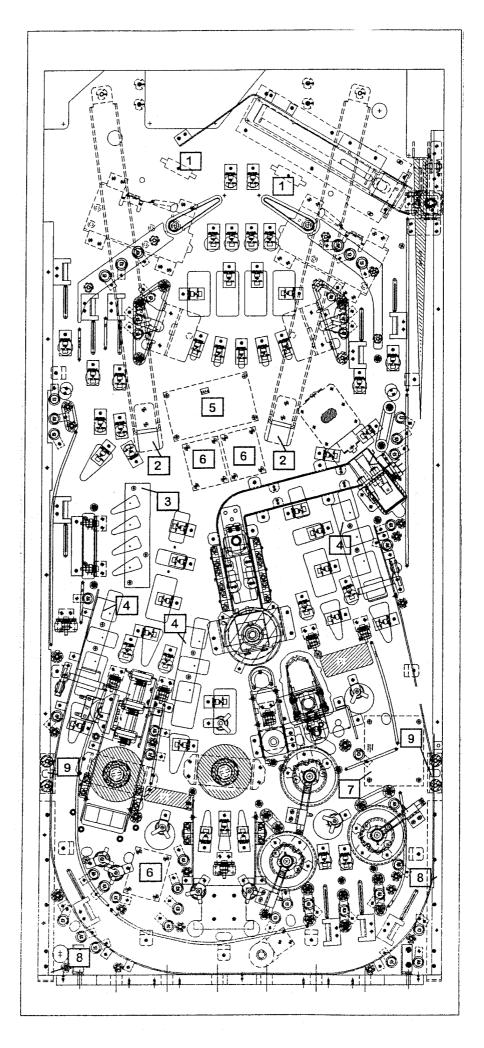

|





# <u>Playfield Bottom – Miscellaneous Parts</u>

| Number | <u>Description</u>               | QTY | SPI Part NR. |
|--------|----------------------------------|-----|--------------|
| 1      | FUSE CLIP HOLDER                 | 2   | 205-5001-01  |
| 2      | PLAYFIELD SUPPORT SLIDE BRACKETS | 2   | 535-6862-05  |
| 3      | LED BOARD                        | 1   | 520-6779-03  |
| 4      | LED BOARD                        | 3   | 520-6779-01  |
| 5      | LED DRIVER BOARD                 | 1   | 520-5331-00  |
| 6      | OPTO AMPLIFIER                   | 3   | 520-5239-01  |
| 7      | MAGNET PROCESSOR BOARD           | 1   | 520-6801-00  |
| 8      | EDGE SLIDE BRACKET               | 2   | 535-5988-01  |
| 9      | PIVOT PIN SLIDE BRACKET          | 2   | 500-5329-03  |



500-7274-00

633

|                                         |                                           |                                                | -           |
|-----------------------------------------|-------------------------------------------|------------------------------------------------|-------------|
| ω                                       | 2                                         |                                                | ITEM # QTY  |
|                                         | 1                                         | 1                                              | QTY         |
| 232-5301-00                             | 515-9688-00                               | 535-0719-00                                    | PART#       |
| 232-5301-00 SCREW, 8-32