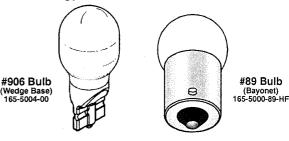

GO FORWARD, and the **BLACK Button** to [ **SELECT** ] ENERGIZE the flash lamp.



#### Single Flash Lamp Test

To initiate, from the FLASH LAMPS MENU, select the "TEST" Icon. Ensure the Power Interlock Switch is pulled out if testing with the Coin Door open. Upon

entering **Single Flash Lamp Test**, you will notice the first Flash Lamp is shown. The Dot Matrix Display will indicate the *flash* lamp name, flash lamp number and the Flash Lamp Power Line / Drive Transistor Control Line wire colors. To determine the "Pin-Outs" from the I/O Power Driver Board or lamp type (e.g. #89 or #906 Bulb), view the Coils Detailed Chart Table at the beginning of this manual or for more on troubleshooting and diagnosing, see the Yellow Pages (Schematics & Wiring).



### Bulb Types used for Flash Lamps





### Cycling Flash Lamp Test

To initiate, from the FLASH LAMPS MENU, select the

"CYC" Icon . Ensure the Power Interlock Switch is pulled out if testing with the Coin Door open. The test pulses each flash lamp sequentially (cycling) on the Playfield and in the Backbox (if flash lamps are used). The Dot Matrix Display indicates the same information you will find in Single Flash Lamp Test.

### 

Go To Lamp Menu

To initiate, from the DIAGNOSTICS MENU, select the "LAMP" Icon. Controlled lamps are configured in and 8 X 10 Matrix of Rows [Lamp Returns / Ground] and Columns [Lamp Drives / 18VDC] with up to 80 lamps possible. The LAMP TEST MENU consists of five (5) parts: Single Lamp Test, Test All Lamps, Row Lamps Test, Column Lamps Test and Ordered Lamps Test\* to test all lamps.

Remember