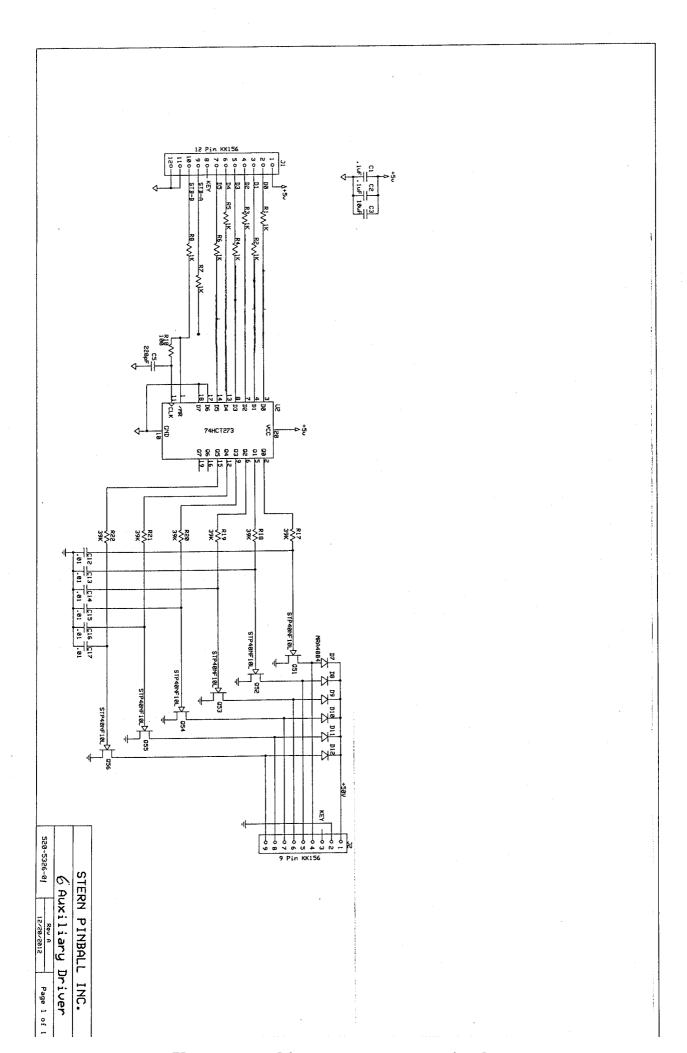

| ORG                 | J6-P10                   | 20VDC            | BLK-BLU                                | J6-P6                        | LED<br>112-5041-08       |
| #31 | FLASH: COFFIN INSERT (X2)       | Q31                 |                      | ORG                 | J6-P10                   | 20VDC            | BLK-VIO                                | J6-P7                        | # 89 BULB<br>165-5000-89 |
| #32 | FLASH: ELECTRIC CHAIR INSERT    | Q32                 |                      | ORG                 | J6-P10                   | 20VDC            | BLK-GRY                                | J6-P8                        | # 89 BULB<br>165-5000-89 |



Backbox Wiring METALLICA PREMIUM & L.E. GAMES Wiring for the 6-Transistor driver board, 520-5326-01







METALLICA PREMIUM & L.E. GAMES Wiring for the Magnet Processor board, 520-6801-00







You can get this game at www.magic-play.eu



You can get this game at www.magic-play.eu





You can get this game at www.magic-play.eu



You can get this game at www.magic-play.eu

## METALLICA L.E. LED Board 1 and 2 Detail

**Board 1** 

**Board 2** 



## METALLICA L.E. LED Board 3 AND 4 Detail

**Board 4** 

**Board 3** 





414





416



VIT



XIK

You can get this game at www.magic-play.eu



419

You can get this game at www.magic-play.eu



# METALLICA Opto Amplifier Board #1 Wiring configuration





## METALLICA Opto Amplifier Board 2 and 3 Wiring Configuration



Date:
05-21-13
Scale: Rev:
N/S 
Opto Amplifier Board 2 & 3 Wiring

DWN. REYNA
1st USE

PINEWAYALLICA





Playfield Wiring