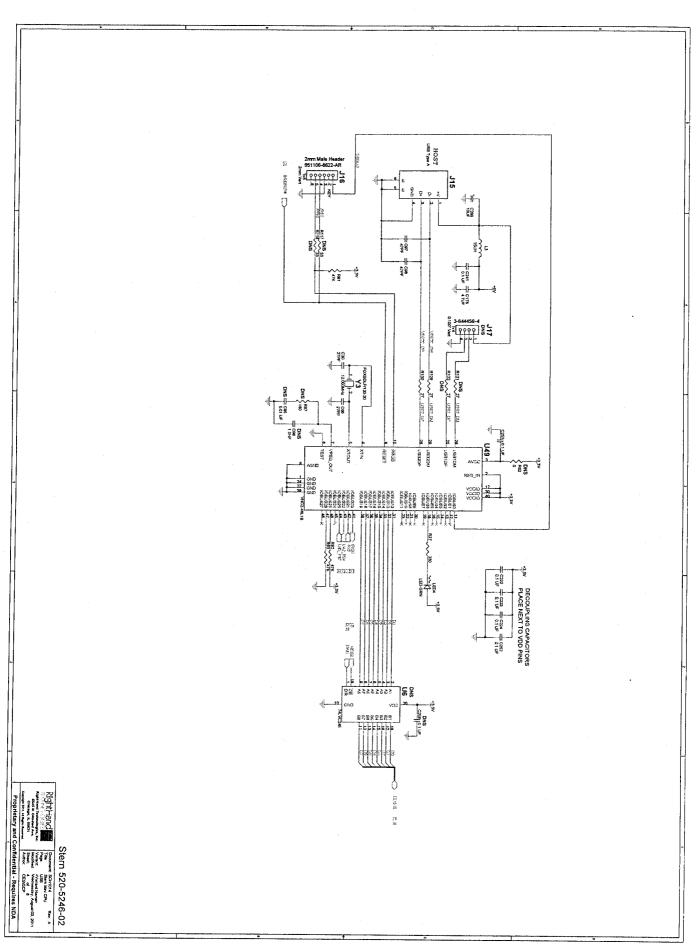

ional = BRN 220VAC 6 6 +5.7VAC Fuse ALL FUSES RATED 250V SLO-BLO DO NOT OVERFUSE ▲ HOT (L)oad (N)eutral 1F/M4 BLU WHT JUMPER PLUG ▼ 120VAC (SPI PART #036-5530-120) 110+VAC LINE BLU BLK N. AMERICA LINE VOLTAGE BALLAST CU45Z-W 1/2" Core MMM STARTER FLUOR, FS2 LIGHT SPI Nr.: 165-5011-01 120V 50/60Hz 13W (UL) SPI Nr.: 010-5015-00 BLK-WHT BLK (o o FLUORESCENT TUBE 24" (F20T9CW) SPI Nr.: 165-5061-00 B RED WHT 115 VOLTS Cabinet Universal FLUORESCENT TUBE, STARTER & BALLAST Voltage Jumper Plug LOCATED IN THE BACKBOX Configurations.

Cabinet and Coin Door Wiring

Y26



Y27



Cabinet and Coin Door Wiring

Vaa

Cabinet Universal Voltage Jumper Plugs (for use with Universal AC Cable, 036-5530-00 ONLY)



Cabinet and Coin
Door Wiring





431









Y35

You can get this game at www.magic-play.eu







#### You can get this game at www.magic-play.eu



#### Standard Adjustments continued.

- #3 **REPLAY AWARD:** Set to **CREDIT**, **TICKET\***, **TOKEN\*** or **EXTRA BALL**. Factory Default = **CREDIT**. Set the type of award to be given to the player when the appropriate Replay Score threshold or level is acheived. If awarding a **CREDIT**, **TICKET** or **TOKEN** is prohibited in your area, select **EXTRA BALL**. This adjustment is not shown if **NONE** is installed in **Replay Type** (Standard Adjustment 1).
- \*Note: If TICKET or TOKEN is selected, the game will require an optional Ticket or Token Dispenser and then Q24 Option (Standard Adj. 55) must be changed accordingly.
- #4 **REPLAY LEVELS:** Set between 1 4 for the number of Replay Levels to be active. Factory Default = 1