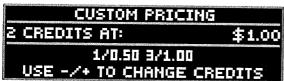

e! + INCREASE the [ < \$ > ] monetary amount (e.g. look at the right side of the display from \$0.25 to \$0.50).

Press [ < / - ] to - DECREASE or [ + / > ] to + INCREASE the credit quantity (e.g. look at the left side of the display from 0 CREDITS AT: to 1 CREDIT AT:). REMINDER

IF EXAMPLE CUSTOM PRICING SETTING DESIRED IS: 1 Play for \$0.50, 3 Plays for \$1.00 and 7 Plays for \$2.00 THEN YOU WILL NEED TO PERFORM THE FOLLOWING:

Press [ SELECT ] to + INCREASE [ \$> ]

Step 1 The starting display appears as below if no prior Custom Pricing was installed.



Press [ SELECT ] to + INCREASE to \$0.50. Press [+/>] to + INCREASE to 1 CREDIT AT:

In these menus:

Press [ BACK ] to - DECREASE [ < \$ ]



Step 3 Press [ SELECT ] to + INCREASE to \$1.00. Press [+/>] to + INCREASE to 2 CREDITS AT:



Press [ SELECT ] to + INCREASE to \$2.00. Press [ + / > ] to + INCREASE to 4 CREDITS AT:



Press [ SELECT ] to + INCREASE the Step 5 amount once (example = \$2.25).



Press [</-] once or press [+/>] eleven times until INSTALL appears.

Step 6 Press [ SELECT ] to INSTALL. Press [</-]/[+/>] or [BACK] to edit.

| Control of the Contro | NO PERSONAL PROPERTY. | **** | DE COMMUNICADA DE PRINCIPA DE | SECTION SECTION | *************************************** |
|------------------------------------------------------------------------------------------------------------------------------------------------------------------------------------------------------------------------------------------------------------------------------------------------------------------------------------------------