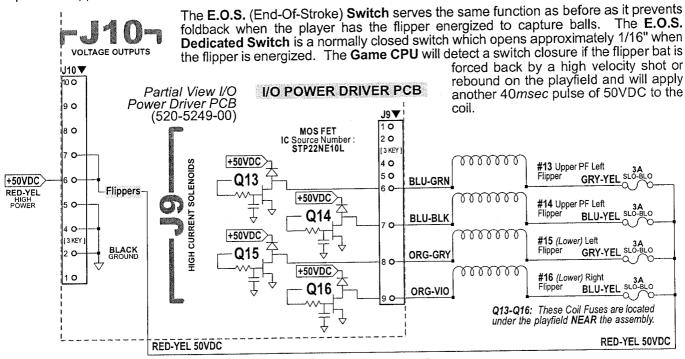

lifier Board #1 Wiring configuration





## METALLICA Opto Amplifier Board 2 and 3 Wiring Configuration



Date:
05-21-13
Scale: Rev:
N/S 
Opto Amplifier Board 2 & 3 Wiring

DWN. REYNA
1st USE

PINEWAYALLICA





Playfield Wiring

Please NOTe: Switch & Lamp Descriptions may differ slightly than that of the Dot Display due to space restraints



Our *Flipper System* uses one supply voltage (+50VDC) for both *kick* & *hold*. Once the **Game CPU** detects a Flipper Cabinet Switch closure (during game play) it applies a 40msec pulse to the gate of the Flipper Drive Transistor (STP22NE10L). If it continues to detect a Flipper Cabinet Switch closure (the player holding the button in) it will continue to pulse the flipper drive transistor 1msec every 12msecs for the duration of the hold cycle.



Typical UnderPlayfield Fuses are rated:
3A 250v Slo-Blo
Do Not Over-Fuse
Playfield

NOTe:
Coil Diodes (1N4004) are integrated on the I/O Power Driver PCB.
See Coils Detailed Wiring Diagram for actual number of flippers
used on this game.

#### Cabinet & Coin Door Wiring The Yellow Pages **Transformer Power Wiring Diagram** 1F/M2 I/O J17 1F/M1 1M/F1 GRY 19VAC 3 2 **BLACK** F12 5A S.B. **BLACK** GRY-WHT 2 2 5 TO BRIDGE 3 BROWN\* 6 6 FOR AUDIO **ORANGE GRY-GRN** 19VAC F13 5A S.B. 9 9 4 WHT-BLK **BLU-WHT** 13VAC 3 3 9 F9 8A S.B. WHT-BRN 5 5 TO BRIDGE 4 TO I/O POWER DRIVER BOARD WHT-BRN **BLU-WHT** 13VAC 4 FOR +18VDC CONTROL LAMPS 10 WHT-ORG 8 8 WHT-RED 16VAC 7 6 WHT-ORG F10 5A S.B. 7 7 TO BRIDGE 2 **BLACK** 10 WHT-RED FOR +20VDC COILS / FLASHERS \* YEL-WHT 16VAC 6 WHITE 11 RED 8VAC DOMESTIC