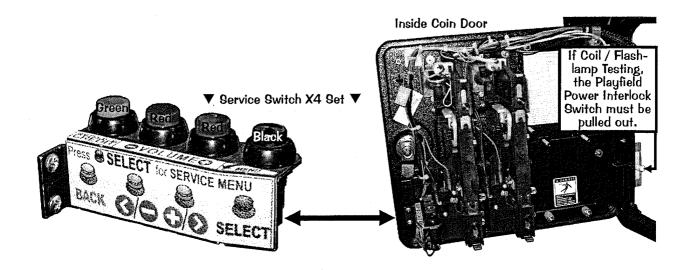

S.B. 24vac~ Motor or Special Application 4A S.B. 50VDC Magnet(s) or Special Application F8 | 3A S.B. | 50VDC Coils 3A S.B. | 50VDC R. Flipper [BLU-YEL≒RED-YEL] 3A S.B. | 50VDC L. Flipper [GRY-YEL≒RED-YEL] F9 5A S.B. 5VDC Logic Power [13VAC feed to BRDG 4] 3A S.B. 50VDC Additional Flipper Coil. if used F10 5A S.B. 20VDC Coils / Flashers [16VAC feed to BRDG 2] 3A S.B. | 50VDC Spcl. Application Coil, if used. F12 5A S.B. 12VDC Audio [19VAC feed to BRDG 3]



F13 | 5A S.B. | 12VDC Audio | 19VAC feed to BRDG 3

### OPEN THE COIN DOOR TO ACCESS THE SERVICE SWITCH X4 SET.

### Service Switch X4 Set Overview

The four buttons (inside Coin Door) have dual functions depending if you have entered the Service Menu or not.

### Functions in Game or Attract Mode



### Functions in the Service Menu





#### **EXAMPLE:**

To enter the SERVICE MENU, then enter the SWITCH TEST MENU via the DIAGNOSTIC MENU, perform the below steps.

- Step 1 Press [ SELECT ].
- Step 2 With the "DIAG" *Icon* highlighted, press [ SELECT ].
- Step 3 With the "SW" Icon highlighted, press [ SELECT ].
- **Step 4** With the "TEST" *Icon* highlighted, press [ **SELECT** ].

Press any switch. If wired correctly, the information in the display will match the information in the Switch Matrix (see DR. 4).

Press [ < ] or [ > ] to move left or right through the menus.

Press [ BACK ] to go back a menu, exit or escape at any time. Continue through the other menus.



The Service Menu is subject to change. Update this game with the latest code downloaded from out website with a USB Data Storage Device (64MB min., recomme