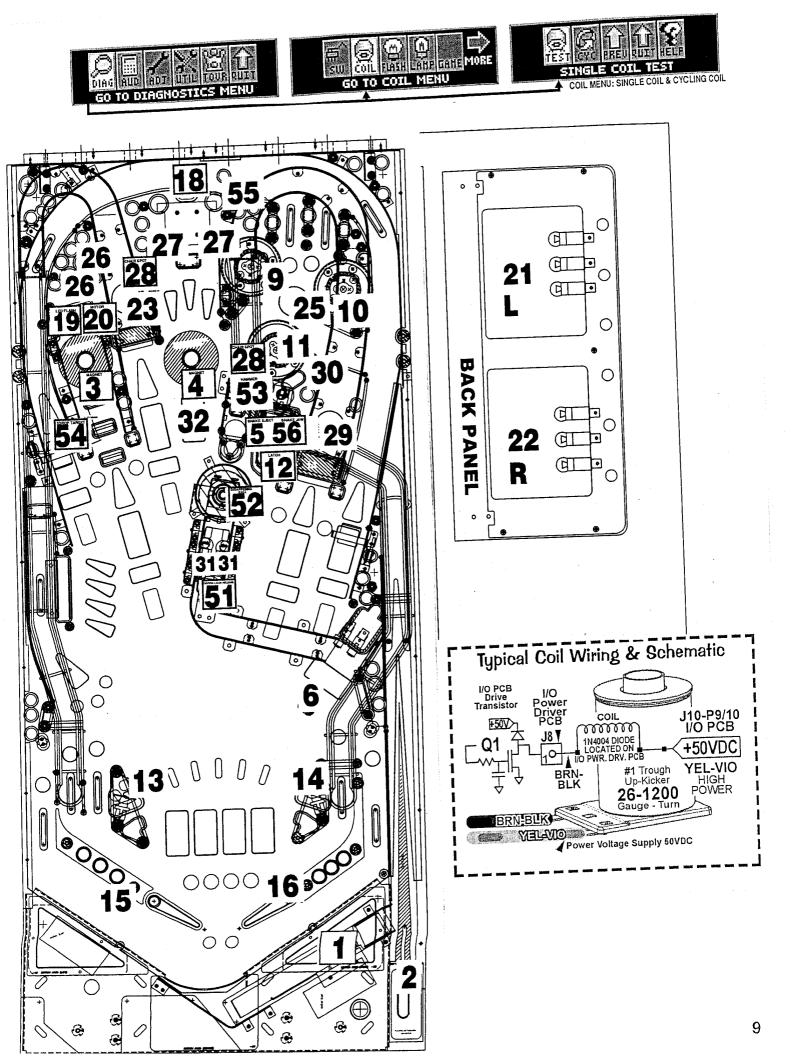

|
| #30 | FLASH: SNAKE                    | Q30               | ▼                    | ORG                 | J6-P10                   | 20VDC            | BLK-BLU                                | J6-P6                        | 112-5041-08                          |
| #31 | FLASH: COFFIN INSERT (X2)       | Q31               |                      | ORG                 | J6-P10                   | 20VDC            | BLK-VIO                                | J6-P7                        | # 89 BULB<br>165-5000-89             |
| #32 | FLASH: ELECTRIC CHAIR INSERT    | Q32               |                      | ORG                 | J6-P10                   | 20VDC            | BLK-GRY                                | J6-P8                        | # 89 BULB<br>165-5000-89             |



You can get this game at www.magic-play.eu

# **6 TRANSISTOR DRIVER BOARD COIL CHART.**

| 26-1200 (090-5044-ND) | WHT-RED             | 50VDC       | YEL-VIO               | Q56                         | SNAKE JAW           | 56     |
|-----------------------|---------------------|-------------|-----------------------|-----------------------------|---------------------|--------|
| 26-1200 (090-5044-ND) | YEL-GRN             | 50VDC       | YEL-VIO               | Q55                         | LOOP UP POST        | 55     |
| 24-940 (090-5036-ND)  | YEL-BLK             | 50VDC       | YEL-VIO               | Q54                         | DROP TRAGETS RESET  | 54     |
| 26-1200 (090-5044-ND) | YEL-ORG             | 50VDC       | YEL-VIO               | Q53                         | HAMME