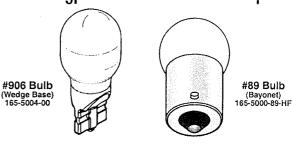

+ / > ] GO FORWARD, and the **BLACK Button** to [ **SELECT** ] ENERGIZE the flash lamp.



## Single Flash Lamp Test

To initiate, from the FLASH LAMPS MENU, select the "TEST" Icon. Ensure the Power Interlock Switch is pulled out if testing with the Coin Door open. Upon

entering Single Flash Lamp Test, you will notice the first Flash Lamp is shown. The Dot Matrix Display will indicate the flash lamp name, flash lamp number and the Flash Lamp Power Line / Drive Transistor Control Line wire colors. To determine the "Pin-Outs" from the I/O Power Driver Board or lamp type (e.g. #89 or #906 Bulb), view the Coils Detailed Chart Table at the beginning of this manual or for more on troubleshooting and diagnosing, see the Yellow Pages (Schematics & Wiring).



## Bulb Types used for Flash Lamps





To initiate, from the FLASH LAMPS MENU, select the

"CYC" Icon. Ensure the Power Interlock Switch is pulled out if testing with the Coin Door open. The test pulses each flash lamp sequentially (cycling) on the Playfield and in the Backbox (if flash lamps are used). The Dot Matrix Display indicates the same information you will find in Single Flash Lamp Test.

## **COILS DETAILED CHART TABLE**

|            | High Current Coils Group 1      | Driv<br>ransisto  | e Driver<br>or Output PC | Power Line<br>B Color      | Power Line<br>Connection | Power<br>Voltage   | Drive Translator<br>Control Line Cole  |                              | Coll GA-Tur<br>t or Bulb Typ |
|------------|---------------------------------|-------------------|--------------------------|----------------------------