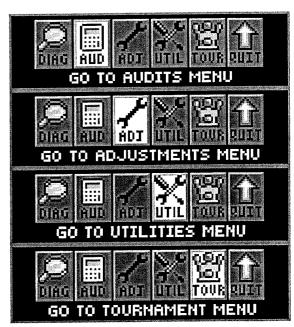

epeatedly or select the "QUIT" *lcon* to completely exit the **SERVICE MENU** Mode.

View the **SERVICE MENU Icon Tree** on the next pages for a complete overview of all menus used in this system. The "HELP" *Icon* provides an explanation of **ICON** usage *or* any other information in the Menu where the "HELP" *Icon* was selected (when available).

DIAG: GO TO DIAGNOSTICS MENU AUD: GO TO AUDITS MENU

ADJ: GO TO ADJUSTMENTS MENU UTIL: GO TO UTILITIES MENU

(INSTALLS, CUSTOM MSG., CUSTOM PRICING,

SET TIME, RESET & USB)

TOUR: GO TO TOURNAMENT MENU (START TOURNAMENT, VIEW TOURNAMENT DATA, SIGN MESSAGES)

>> TO UPDATE THE GAME CODE, REVIEW THE STEPS ON THE INSIDE FRONT COVER OF THIS MANUAL.

Use both the manual and the display to help customize, troubleshoot and/or diagnose faults, if any.



### Service Switch X4 Set Access & Use

The 4-Button Service Switch Set provides access for three (3) functions available for your use: 1: SERVICE CREDIT, 2: VOLUME [-]/[+] and 3: SERVICE MENU.





To access any of these three (3) functions you must first open the Coin Door (see pictorial above) with the Game in the Attract Mode (not already in any Function or Menu stated below) and then follow below.

## Pushing the GREEN BUTTON first. SELECT for SERVICE MENU

### ■ Function 1: SERVICE CREDITS MENU

Inside Coin Door

Pushing the Green [ SERVICE CREDIT ] Button first, adds a Service Credit per push (will not affect your audits as "paid" credits). This is useful for the technician to test games in regular play without affecting the game audits. Each depression adds 1 credit; up to 50 cre