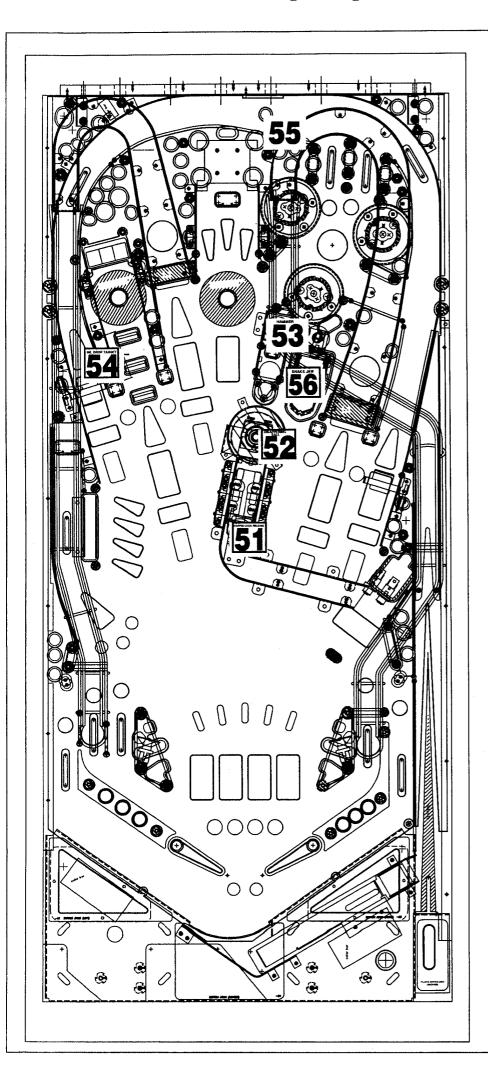

| Q54                         | DROP TRAGETS RESET  | 54     |
| 26-1200 (090-5044-ND) | YEL-ORG             | 50VDC       | YEL-VIO               | Q53                         | HAMMER ASSEMBLY     | 53     |
| 23-1100 (090-5030-ND) | YEL-GRY             | 50VDC       | YEL-VIO               | Q52                         | COFFIN MAGNET (DN)  | 52     |
| 27-1500 (090-5004-ND) | YEL-BRN             | 50VDC       | YEL-VIO               | Q51                         | COFFIN LOCK RELEASE | 51     |
| Coil Type             | Color               | PWR Voltage | <b>PWR Line Color</b> | <b>Drive Transistor N.O</b> | Assembly Name       | N.O    |
|                       | <b>Control Line</b> |             |                       |                             |                     | Driver |



# **6 TRANSISTOR BOARD COIL MAP**







## GO TO AUDITS MENU: EARNINGS AUDITS [ #1 - #13 ] / STANDARD AUDITS [ #1 - #59 ]

Perform the below steps to review the audits. Enter the SERVICE MENU, then enter the EARNINGS AUDITS or STANDARD AUDITS MENUS. For audit definitions or summary, review the Audits Section (GO TO AUDITS MENU). Try the "DUMP AUDITS TO USB" Feature to create a text file of your audits. Don't forget to set the DATE & TIME in the UTILITIES MENU. See the Utilities Section (GO TO UTILITIES MENU).

Step 1 Press [ SELECT ]. Press [ BACK ] to exit for escape at any time.

Step 2 Press [ > ]. Go to the "AUD" Icon. Press [ SELECT ].

Step 3 Press [ > ]. Go to the "EARN" or "S.P.I." *Icon.* Press [ SELECT ].

Step 4 Press [ < ] [ > ] to move between audits.

| Audit Number — EARN