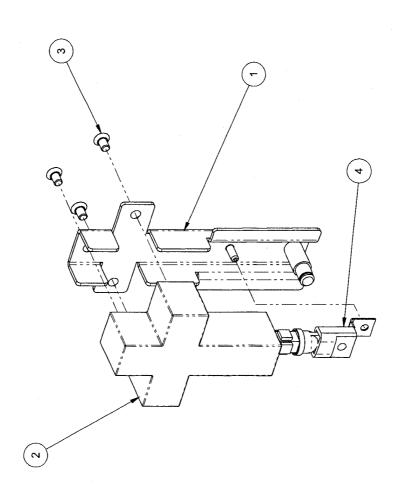

|



LATCH COIL ASSY, SNAKE METALLICA PREMIUM / LE 511-7486-00

500-9807-01

DESCRIPTION

PART#





500-9808-01





WIRE RAMP - RIGHT - JAMES

626

511-7472-00

| ITEM# | ΩTY        | ITEM # QTY PART # | DESCRIPTION                                                 |
|-------|------------|-------------------|-------------------------------------------------------------|
| -     | -          | 515-9662-00       | I 515-9662-00 BRACKET - GRAVE MARKER                        |
| . 2   | 1          | 545-7352-00       | 545-7352-00 GRAVE MARKER - MOLDED                           |
| က     | 3          | 237-5871-01       | 337-5871-01 SCREW, 6-32 X 1/4" PFH 82-DEG U/C ZINC          |
| 4     | <b>~</b> - | 518-5114-08       | 518-5114-08 MULTI-LED FLASHER ASSEMBLY - WEDGE BASE - WHITE |





b28

511-7471-00



b29



| 237-0023-00 0-32 X 1/2 FFT IVIS | 237-0023-00 | 1   | U          |
|---------------------------------|-------------|-----|------------|
|                                 | 2000 00     | >   | כ          |
| 535-0780-00 NEWTON CUBE         | 535-0780-00 |     | 2          |
| 515-7822-00 NEWTON CUBE PLATE   | 515-7822-00 | _   |            |
| DESCRIPTION                     | PART #      | QTY | ITEM # QTY |

511-7501-00

#### Wiring

Yellow Pages The

#### **Backbox Wiring**

- ▶ Coils Detailed Chart Table
   ▶ Backbox I/O Power Driver Board Detailed Wiring Diagram

#### Playfield Wiring

- ► General Illumination Circuit Detailed Wiring Diagram
- Playfield Switch Wiring DiagramPlayfield Lamp Wiring Diagram
- ▶ Playfield Terminal Strips, Fuses & Misc. Wirin