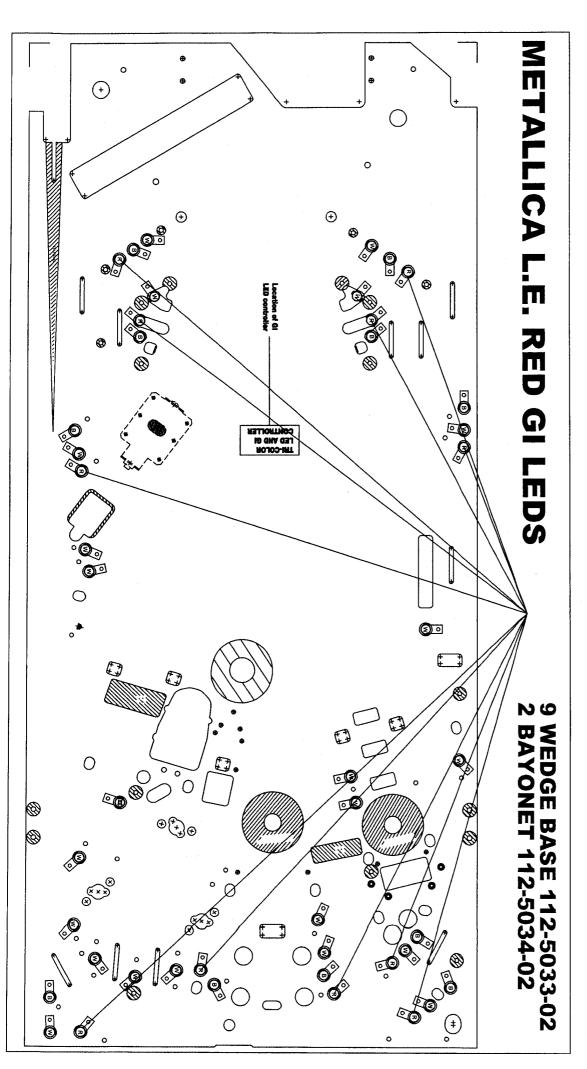

FLASH: ELECTRIC CHAIR INSERT    | Q32                 |                      | ORG                 | J6-P10                   | 20VDC            | BLK-GRY                                | J6-P8                        | # 89 BULB<br>165-5000-89 |



Backbox Wiring METALLICA PREMIUM & L.E. GAMES Wiring for the 6-Transistor driver board, 520-5326-01







METALLICA PREMIUM & L.E. GAMES Wiring for the Magnet Processor board, 520-6801-00







You can get this game at www.magic-play.eu



You can get this game at www.magic-play.eu





You can get this game at www.magic-play.eu



You can get this game at www.magic-play.eu

## METALLICA L.E. LED Board 1 and 2 Detail

**Board 1** 

**Board 2** 



## METALLICA L.E. LED Board 3 AND 4 Detail

**Board 4** 

**Board 3** 





414





416



VIT



XIK

You can get this game at www.magic-play.eu



419

You can get this game at www.magic-play.eu



# METALLICA Opto Amplifier Board #1 Wiring configuration





## METALLICA Opto Amplifier Board 2 and 3 Wiring Configuration



Date:
05-21-13
Scale: Rev:
N/S 
Opto Amplifier Board 2 & 3 Wiring

DWN. REYNA
1st USE

PINEWAYALLICA





Playfield Wiring

Please NOTe: Switch & Lamp Descriptions may differ slightly than that of the Dot Display due to space restraints



Our *Flipper System* uses one supply voltage (+50VDC) for both *kick* & *hold*. Once the **Game CPU** detects a Flipper Cabinet Switch closure (during game play) it applies a 40msec pulse to the gate of the Flipper Drive Transistor (STP22NE10L). If it continues to detect a Flipper Cabinet Switch closure (the player holding the