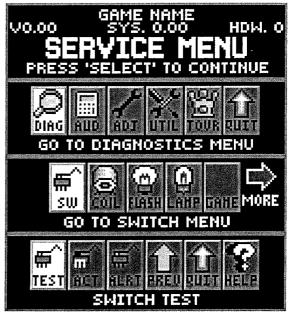

r) have dual functions depending if you have entered the Service Menu or not.

### Functions in Game or Attract Mode



### Functions in the Service Menu





#### **EXAMPLE:**

To enter the SERVICE MENU, then enter the SWITCH TEST MENU via the DIAGNOSTIC MENU, perform the below steps.

- Step 1 Press [ SELECT ].
- Step 2 With the "DIAG" *Icon* highlighted, press [ SELECT ].
- Step 3 With the "SW" Icon highlighted, press [ SELECT ].
- **Step 4** With the "TEST" *Icon* highlighted, press [ **SELECT** ].

Press any switch. If wired correctly, the information in the display will match the information in the Switch Matrix (see DR. 4).

Press [ < ] or [ > ] to move left or right through the menus.

Press [ BACK ] to go back a menu, exit or escape at any time. Continue through the other menus.



The Service Menu is subject to change. Update this game with the latest code downloaded from out website with a USB Data Storage Device (64MB min., recommendation 128MB or higher). See the inside front cover for directions or in the Service Menu "Go To Utilities Menu" then "Go To USB Menu" and follow prompts.

### DIAGNOSTIC AIDS DIAGNOSTIC AIDS

50V / 20V DISABLED
CLOSE COIN DOOR
OR PULL INTERLOCK SWITCH
TO RESTORE POWER

This audible / visual alert display is shown when the 50V / 20V Power is disabled (by opening the Coin Door). PULL OUT THE INTERLOCK SWITCH ONLY WHILE IN THE SERVICE MENU FOR COIL, SWITCH OR PLAY TESTING WHEN THE COIN DOOR IS REQUIRED TO STAY OPEN FOR SERVICE BUTTON USE! Pulling out the Power Interlock Switch or pressing the

'escape' **Green [ BACK ] Button** will rem