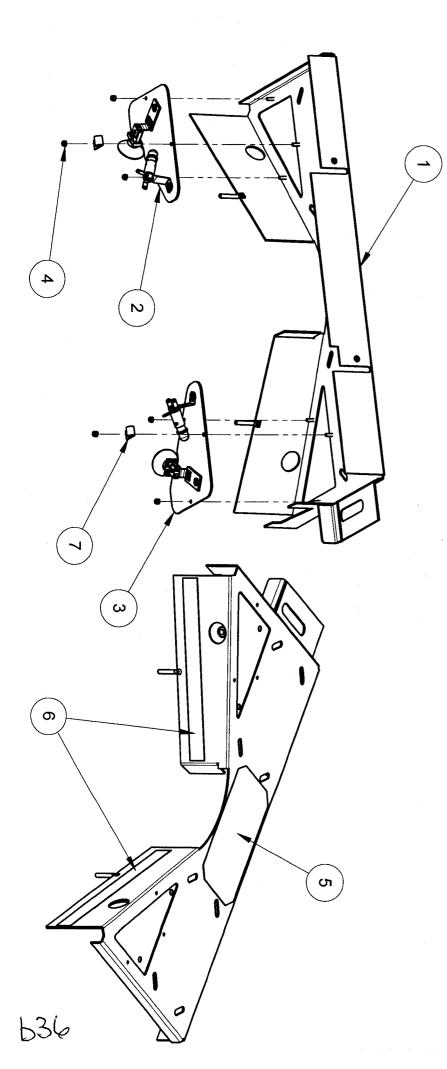

R SUB-<br>ASSY | SCREW, 8-32 X 1/4" PPH SEMS | WASHER - NYLON .75 OD x .44 ID | GENERIC CABLE |
| PART NUMBER | 515-7132-00                      | 269-5002-00   | 535-5203-03            | 545-5418-01              | 090-5004-ND             | 545-5411-00 | 270-5005-00                         | 266-5020-00                    | 515-9674-00                    | 232-5300-00                 | 242-5081-00                    | 036-5542-00   |
| ITEM NO.    | -                                | 2             | 3                      | 4                        | 5                       | 9           | 7                                   | 8                              | 6                              | 10                          | 7                              | *12           |

\* ITEM NOT SHOWN



| ·                           |        |
|-----------------------------|--------|
| *                           | _      |
| ** PREM                     |        |
| m                           | $\leq$ |
| $\leq$                      | Z      |
| $\subseteq$                 | 2      |
| ≤                           | -      |
| $\widehat{\mathbb{m}}$      | NWOHS  |
| 7                           | C      |
| $\subseteq$                 | 2      |
| SE                          | _      |
| S                           |        |
| $\Box$                      |        |
| 5                           |        |
| 0                           |        |
| 乙                           |        |
| <del>P</del>                |        |
| REMIUM (E2) USES BLACK ARCH |        |
| 工