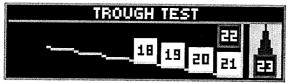

method of testing game specific coils and/or switches, if required. If used, select the Icon (and Sub-Menu Icons, if any) and follow on-screen prompts.

## MBall Trough Test

To initiate, from the DIAGNOSTICS MENU, select the "CLR" Icon. Ensure the Power Interlock Switch is pulled out if testing with the Coin Door open. This Menu is provided to allow the technician a simple method of removing the balls from the trough and also, to test functionality of the trough, ensuring proper trough operation. Upon entering Ball Trough Test, you will notice that four switches are already indicated as closed. In the example, the 4-Ball Trough Switches #18, #19, #20 & #21 are shown closed (pinballs at rest in the ball trough). To return to the **DIAGNOSTICS MENU**, press the **Green [ BACK ] Button**.



Press the Black [ SELECT ] Button to eject the ball in the first position Switch #21 (VUK OPTO Trough #1 (R)). Simultaneously, the Dot Matrix Display and the playfield will eject the ball to the Trough Up-Kicker, eject from the Trough Up-Kicker into the Shooter Lane, momentarily closing Switch #23 (Shooter Lane), and is ejected onto the playfield where the technician can easily

retrieve the pinball or allow the ball(s) to re-enter the trough to continue Ball Trough Test. The Dot Matrix Display indicates Switch #18 (4-Ball Trough #4 (L)) as open as the remaining three (3) pinballs shift over one (1) position to the right. If the technician allows the ejected pinball to reenter the ball trough, the Dot Matrix Display will indicate Switch #18 as closed. REMINDER: Switch #22 is the stacking