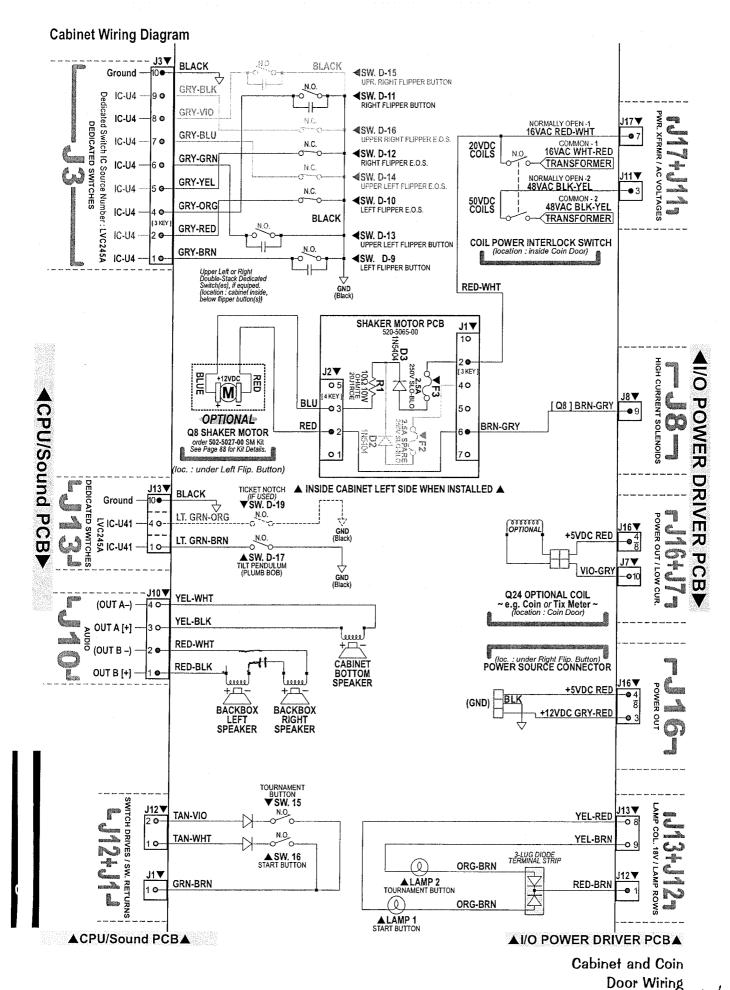

AL ILLUMINATION Domestic = 8A 250V Slo-Blo (Domestic / International) 5.7VAC Note: Not All International Games YEL-WHT (G.I.s) + 5.7VAC4 have or require a Service Outlet. Fuse Int'l = 5 5 5A 250V Slo-Blo Domestic = BLK 115VAC International = BRN 220VAC 6 6 +5.7VAC Fuse ALL FUSES RATED 250V SLO-BLO DO NOT OVERFUSE ▲ HOT (L)oad (N)eutral 1F/M4 BLU WHT JUMPER PLUG ▼ 120VAC (SPI PART #036-5530-120) 110+VAC LINE BLU BLK N. AMERICA LINE VOLTAGE BALLAST CU45Z-W 1/2" Core MMM STARTER FLUOR, FS2 LIGHT SPI Nr.: 165-5011-01 120V 50/60Hz 13W (UL) SPI Nr.: 010-5015-00 BLK-WHT BLK (o o FLUORESCENT TUBE 24" (F20T9CW) SPI Nr.: 165-5061-00 B RED WHT 115 VOLTS Cabinet Universal FLUORESCENT TUBE, STARTER & BALLAST Voltage Jumper Plug LOCATED IN THE BACKBOX Configurations.

Cabinet and Coin Door Wiring

Y26



Y27



Cabinet and Coin Door Wiring

Vaa

Cabinet Universal Voltage Jumper Plugs (for use with Universal AC Cable, 036-5530-00 ONLY)



Cabinet and Coin
Door Wiring





431









Y35

You can get this game at www.magic-play.eu







#### You can get this game at www.magic-play.eu



#### Standard Adjustments continued.

- #3 **REPLAY AWARD:** Set to **CREDIT**, **TICKET\***, **TOKEN\*** or **EXTRA BALL**. Factory Default = **CREDIT**. Set the type of award to be given to the player when the appropriate Replay Score threshold or level is acheived. If awarding a **CREDIT**, **TICKET** or **TOKEN** is prohibited in your area, select **EXTRA BALL**. This adjustment is not shown if **NONE** is installed in **Replay Type** (Standard Adjustment 1).
- \*Note: If TICKET or TOKEN is selected,