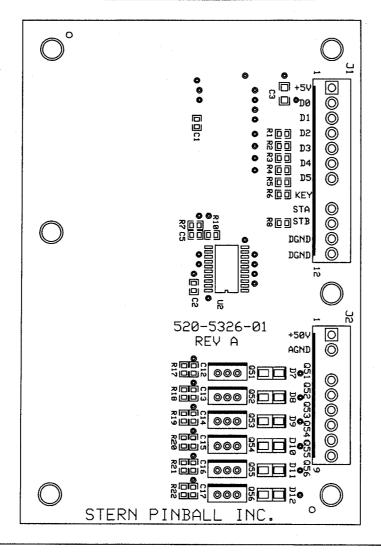

| ORG                 | J6-P10                   | 20VDC            | BLK-BLU                                | J6-P6                        | LED<br>112-5041-08       |
| #31 | FLASH: COFFIN INSERT (X2)       | Q31                 |                      | ORG                 | J6-P10                   | 20VDC            | BLK-VIO                                | J6-P7                        | # 89 BULB<br>165-5000-89 |
| #32 | FLASH: ELECTRIC CHAIR INSERT    | Q32                 |                      | ORG                 | J6-P10                   | 20VDC            | BLK-GRY                                | J6-P8                        | # 89 BULB<br>165-5000-89 |



Backbox Wiring METALLICA PREMIUM & L.E. GAMES Wiring for the 6-Transistor driver board, 520-5326-01







METALLICA PREMIUM & L.E. GAMES Wiring for the Magnet Processor board, 520-6801-00







You can get this game at www.magic-play.eu



You can get this game at www.magic-play.eu





You can get this game at www.magic-play.eu



You can get this game at www.magic-play.eu

## METALLICA L.E. LED Board 1 and 2 Detail

**Board 1** 

**Board 2** 



## METALLICA L.E. LED Board 3 AND 4 Detail

**Board 4** 

**Board 3** 





414





416



VIT



XIK

You can get this game at www.magic-play.eu



419

You can get this game at www.magic-play.eu



# METALLICA Opto Amplifier Board #1 Wiring configuration





## METALLICA Opto Amplifier Board 2 and 3 Wiring Configuration



Date:
05-21-13
Scale: Rev:
N/S 
Opto Amplifier Board 2 & 3 Wiring

DWN. REYNA
1st USE

PINEWAYALLICA





Playfield Wiri