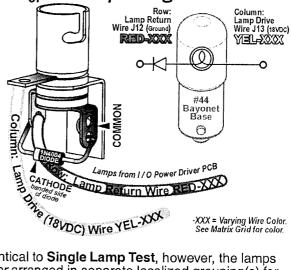

p Return wire colors, the I/O PCB Connector and transistor number.

Upon entering Column Lamps Test, you will notice the #1 lamp column is shown.)

Upon entering Row Lamps Test, you will notice the #1 lamp row is shown. ▶



## Column Lamps Test

To initiate, from the LAMP MENU, select the "COL" Icon. As each lamp column is selected, the lamps in the column will light on the playfield as well as the Dot



Matrix Display. Upon entering **Column Lamps Test**, you will notice the #1 lamp column is shown. The Dot Matrix Display will light up *(highlight)* the corresponding row of *dots* in the on-screen matrix, display the *lamp column* number, the Lamp Drive (18VDC) wire colors, the I/O PCB Connector and IC number.

## Bulb Types used for Control Lamps



## Tupical Lamp Wiring & Schematic



\* If not required in this game, Icon will not be shown.



## Ordered Lamps Test

To initiate, from the LAMP MENU, select the "ORD" Icon.

If required, this Icon will appear in the LAMP MENU. Identical to Single Lamp Test, however, the lamps lit are not in the Lamp Matrix numeric order, but ordered or arranged in separate localized grouping(s) for easier lamp checking.

|