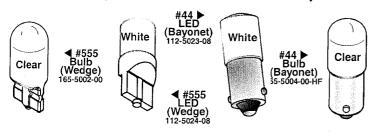

, display the lamp row number, the Lamp Return wire colors, the I/O PCB Connector and transistor number.

Upon entering Column Lamps Test, you will notice the #1 lamp column is shown.)

Upon entering Row Lamps Test, you will notice the #1 lamp row is shown. ▶



## Column Lamps Test

To initiate, from the LAMP MENU, select the "COL" Icon. As each lamp column is selected, the lamps in the column will light on the playfield as well as the Dot



Matrix Display. Upon entering **Column Lamps Test**, you will notice the #1 lamp column is shown. The Dot Matrix Display will light up *(highlight)* the corresponding row of *dots* in the on-screen matrix, display the *lamp column* number, the Lamp Drive (18VDC) wire colors, the I/O PCB Connector and IC number.

## Bulb Types used for Control Lamps



## Tupical Lamp Wiring & Schematic



\* If not required in this game, Icon will not be shown.



## Ordered Lamps Test

To initiate, from the LAMP MENU, select the "ORD" Icon.

If required, this Icon will appear in the LAMP MENU. Identical to Single Lamp Test, however, the lamps lit are not in the Lamp Matrix numeric order, but ordered or arranged in separate localized grouping(s) for easier lamp checking.

|