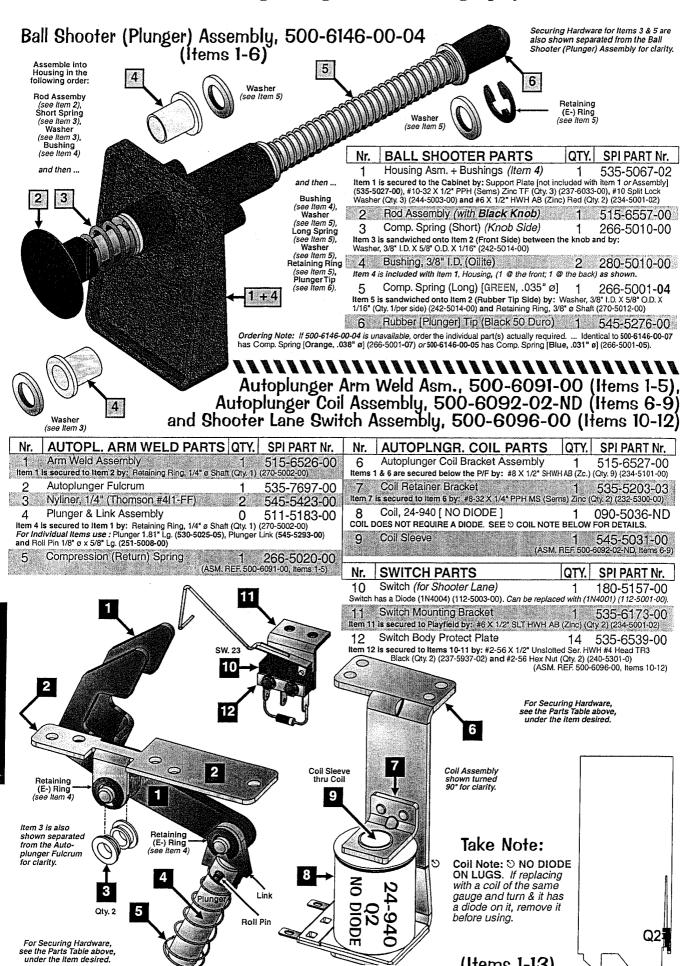

| -                                        |

<sup>\*</sup>Attention: No individual Plastic or Decal can be ordered separately, unless noted otherwise. Plastics & Decals are subject to change without notice during and / or after production. Key Fobs subject to availability and may or may not be included in the plastic set. All designs, shapes & pieces used subject to change without notice. Kit contents subject to change. Service Bulletin(s) will announce any critical changes, if warranted. The last 2-digits shown on plastics or decals are for reference only.



(Items 1-13)

# 4-Ball Trough Assembly, 500-6318-24-ND (Items 1-13) and Associated Parts: See Parts Table Below.

Ordering Note: Identical to 500-6318-14 with exceptions, see note below Item 13 (Parts Table).

| Nr. 4-BALL TR                                                                                   | OUGH PARTS                                                                                                                                                     | QTY. SPI PART Nr.                                                                                                 | Nr. 4-BALL TROUGH PARTS