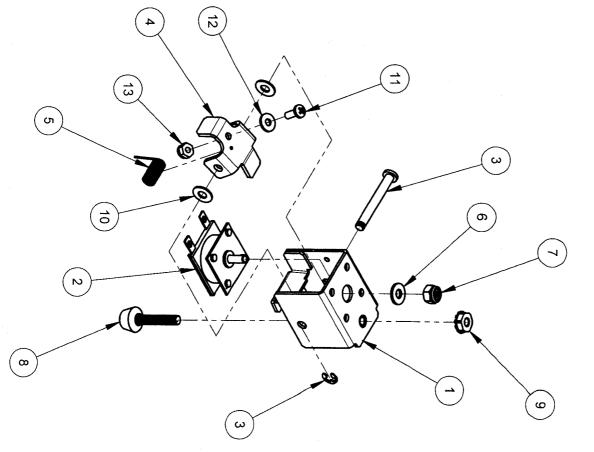

| #6 WASHER   | SCREW, 6-32 X 3/8" PPH 18-8 BLK OX | NYLON WASHER .195" X .437" X .031" | 10-32 KEPS NUT | ADJUSTABLE BUMPER/STOP | 8-32 NYLON LOCK NUT | #8 WASHER   | TORSION SPRING, REAR VUK DOOR | LATCH BRACKET, SNAKE JAW, JAMES | CLEVIS PIN W/ RING, 3/16"D X 1-1/2" | 090-5060-01-ND MINI-COIL W/CORE, ND - 32-1250, YELLOW | WELDMENT, LATCH COIL, SNAKE, JAMES | DESCRIPTION          |
|                     | _           |                                    | 2                                  | _              |                        |                     | _           | _                             | _                               | _                                   | _                                                     |                                    | QTY.                 |



LATCH COIL ASSY, SNAKE METALLICA PREMIUM / LE 511-7486-00

500-9807-01

DESCRIPTION

PART#





500-9808-01





WIRE RAMP - RIGHT - JAMES

626

511-7472-00

| ITEM# | ΩTY        | ITEM # QTY PART # | DESCRIPTION                                                 |
|-------|------------|-------------------|-------------------------------------------------------------|
| -     | -          | 515-9662-00       | I 515-9662-00 BRACKET - GRAVE MARKER                        |
| . 2   | 1          | 545-7352-00       | 545-7352-00 GRAVE MARKER - MOLDED                           |
| က     | 3          | 237-5871-01       | 337-5871-01 SCREW, 6-32 X 1/4" PFH 82-DEG U/C ZINC          |
| 4     | <b>~</b> - | 518-5114-08       | 518-5114-08 MULTI-LED FLASHER ASSEMBLY - WEDGE BASE - WHITE |





b28