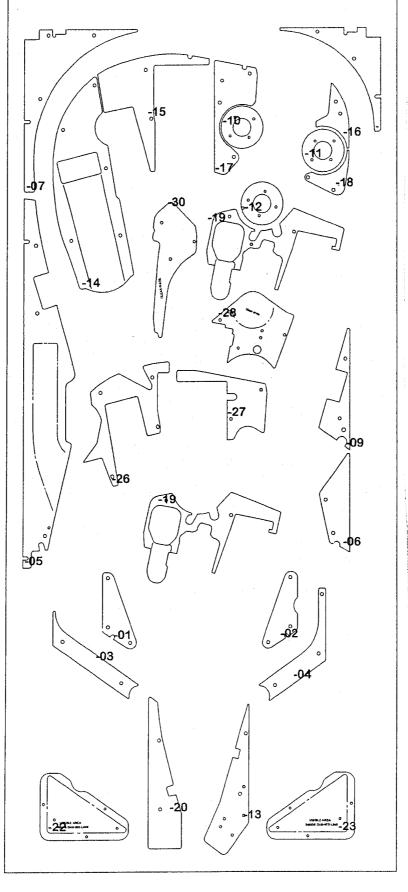

029-00  | 5 <b>b</b> | IDC Snap-On Socket No Diode (Yel.)                              | 077-5216 <b>-01</b> |
| 3   | Wedge Base Socket (Laydown GI)     | 077-5030-00  | 5 <b>c</b> | 5/16" Ht. Bracket (White)                                       | 545-5760-18         |
| 4   | W.B. Socket (Bumpers/Special App.) | 077-5206-00  | 6          | Light Reflector (Silver Plst.) REF540N                          | 545-5409-01         |
|     |                                    |              | Note I     | tem 6: Typically used with Item 1 (but will fit on any similiar | Wedge Base Socket). |

NOT ALL PARTS LISTED ABOVE ARE USED ON THIS GAME (QUANTITIES PER GAME WILL DIFFER). COMPARE ACTUAL PART ON GAME TO ABOVE DRAWINGS TO IDENTIFY THE PART NUMBER REQUIRED.

# METALLICA L/E PLAYFIELD PLASTICS



P21

This page is intentionally blank.

# Parts Identification

The Pink Pages

# Optional Kits available through your Distributor:

| Pinball Location Maintenance <u>Standard</u> Kit (for METALLICA Premium Pinball)502-6002-E3                                                                                                                                                                                                                        |
|--------------------------------------------------------------------------------------------------------------------------------------------------------------------------------------------------------------------------------------------------------------------------------------------------------------------|
| <b>Standard Kit includes :</b> 8 oz. Novu