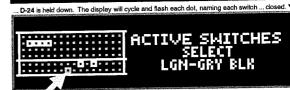

n Active Switch Test, if any switches are stuck closed (or normally closed from the presence of pinball(s) as in the Ball Trough), the display will flash the corresponding dot(s) in the on-screen matrix, display the name and the Switch Drive / Return wire colors. If more than one switch is closed, the switch information will change with each switch. This cycle continues until all switches are cleared or until Active Switch Test is exited. In the example, the Black [ SELECT ] Button Dedicated Switch D-24 is pressed and held down. The display will cycle and flash each dot, naming each switch which is closed. To determine the switch number, compare the highlighted dot to the same position in the Switch Matrix Grid at the beginning of this manual.



### Typical Switch Wiring & Schematic







#### Switch Alerts

To initiate, from the **SWITCH MENU**, select the "ALRT" *Icon*. In **Switch Alerts Menu**, possible inoperable switches are marked with an "X" (OUT OF SERVICE). Mark switches **IN** or **OUT OF SERVICE** by pressing the Black Button while the intended switch is highlighted and change with either of the Red Buttons. Switches which are determined as "OUT OF SERVICE" by the game or manually, will be automatically marked as "IN SERVICE" as soon as the game determines a valid switch closure (after adjusting, fixing or replacing the switch, then testing/actuating the switch). Note: A Factory Reset will also put the switch back "IN SERVICE" in which the game will need to redetermine if the switch should be marked OUT OF SERVICE.

### Go To Coil Menu

To initiate, from the D