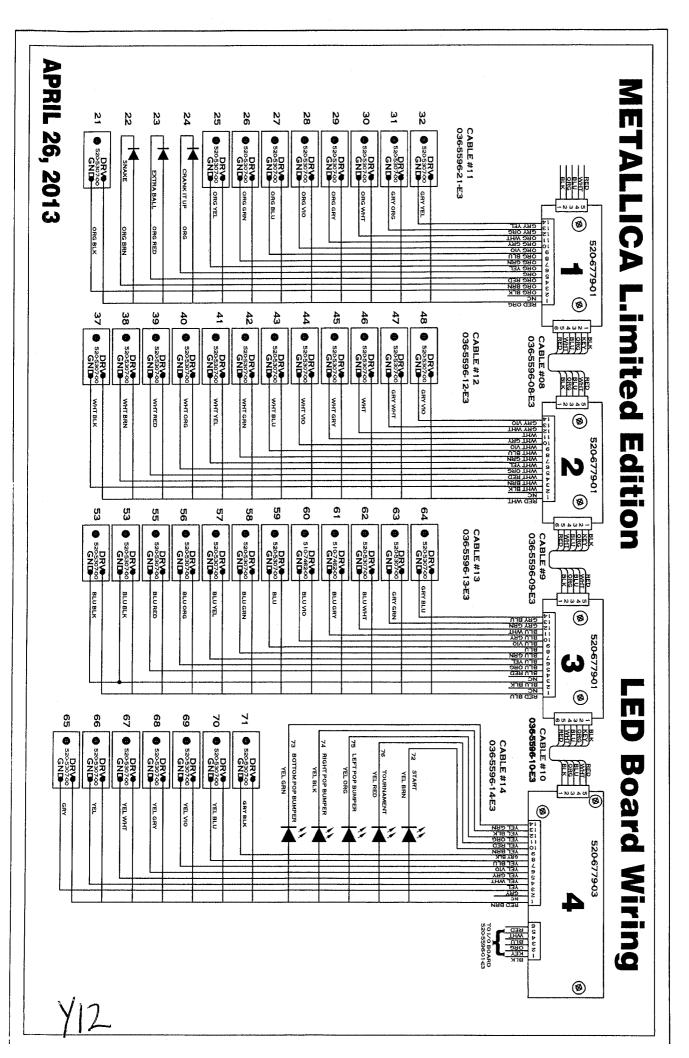

|                      | ORG                 | J6-P10                   | 20VDC            | BLK-VIO                                | J6-P7                        | # 89 BULB<br>165-5000-89 |
| #32 | FLASH: ELECTRIC CHAIR INSERT    | Q32                 |                      | ORG                 | J6-P10                   | 20VDC            | BLK-GRY                                | J6-P8                        | # 89 BULB<br>165-5000-89 |



Backbox Wiring METALLICA PREMIUM & L.E. GAMES Wiring for the 6-Transistor driver board, 520-5326-01







METALLICA PREMIUM & L.E. GAMES Wiring for the Magnet Processor board, 520-6801-00







You can get this game at www.magic-play.eu



You can get this game at www.magic-play.eu





You can get this game at www.magic-play.eu



You can get this game at www.magic-play.eu

## METALLICA L.E. LED Board 1 and 2 Detail

**Board 1** 

**Board 2** 



## METALLICA L.E. LED Board 3 AND 4 Detail

**Board 4** 

**Board 3** 





414





416



VIT



XIK

You can get this game at www.magic-play.eu



419

You can get this game at www.magic-play.eu



# METALLICA Opto Amplifier Board #1 Wiring configuration





## METALLICA Opto Amplifier Board 2 and 3 Wiring Configuration



Date:
05-21-13
Scale: Rev:
N/S 
Opto Amplifier Board 2 & 3 Wiring

DWN. REYNA
1st USE

PINEWAYALLICA





Playfield Wiring

Please NOTe: Switch & Lamp Descriptions may differ slightly than that of the Dot Display due to space restraints



Our *Flipper System* uses one supply voltage (+50VDC) for both *kick* & *hold*. Once the **Game CPU** detects a