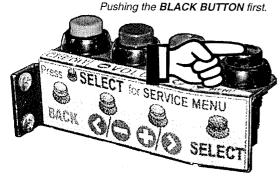

ed. This function is disabled if Standard Adjustment and the Credit Limit in addition to any paid credits present in the game (e.g. If the

Credit Limit is 30, with 8 paid credits present, only 22 Credits can be applied.).



## ▲ Function 2: VOLUME MENU ▲

Pushing either of the Red [ VOLUME ] Buttons first, enters the VOLUME MENU. While in this Mode, to DECREASE the volume, hold down or depress the 1st Red [ < / - ] Button until desired the volume is achieved; to INCREASE the volume, hold down or depress the 2nd Red [ + / > ] Button until the desired volume is achieved.

Note: The volume can be set between 0-63; Once your adjustments are made, this menu will automatically exit a few seconds after the last button depression or when the Green [ BACK ] or Black [ SELECT ] Button is pushed.



## ■ Function 3: SERVICE MENU

Pushing the Black [SELECT] Button first, enters the SERVICE MENU. Once in, navigate through all menus by depressing the Service Menu Buttons. Use the Red [</-] or [+/>] Buttons to move LEFT / RIGHT, NEXT/PREVIOUS (audits/adjustments) or to INCREASE / DESCREASE an adjustment (setting). Use the Black [ SELECT ] Button to select a highlighed lcon, move to the next line of text or to answer "OK" where applicable. Use the Green [ BACK ] Button to exit or escape back.

50V / 20V DISABLED

DIAGNOSTIC AIDS DIAGNOSTIC AIDS This audible / visual alert display is shown when the 50V / 20V Power is disabled (by opening the Coin Door). PULL OUT THE INTERLOCK SWITCH ONLY WHILE IN THE SERVICE MENU FOR COIL, SWITCH OR PLAY TESTING WHEN THE COIN DOOR IS REQUIRED TO STAY OPEN