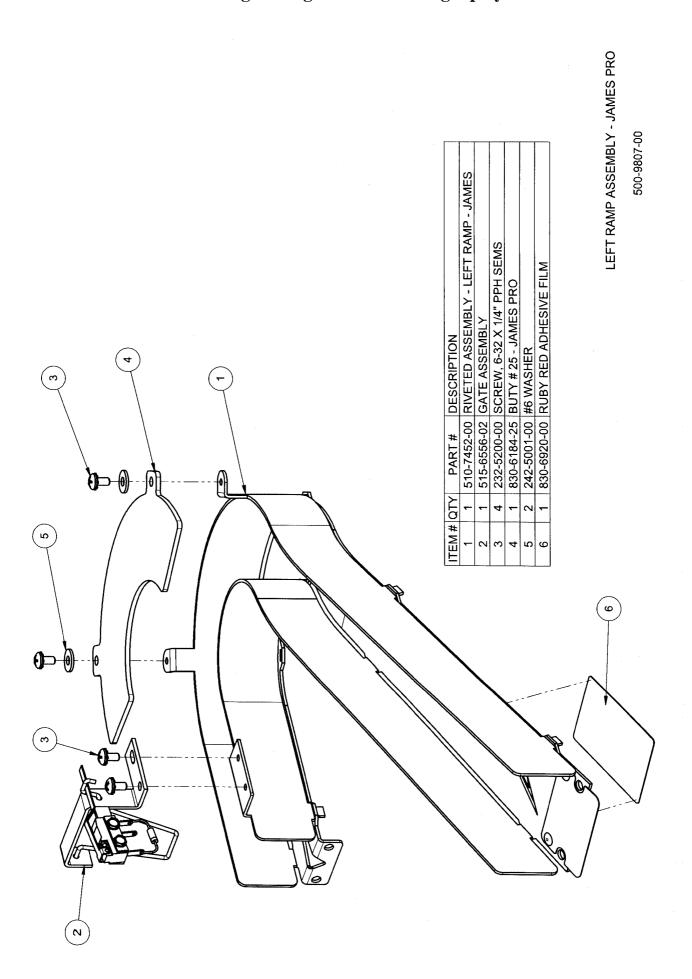

0         | V2.0                   |
| Metallica                                      | 520-5337-01 | 520-5249-00         | V1.0                   |
| Metallica L/E                                  | 520-5337-00 | 520-5317-00         | V1.0                   |
| Batman (Standard)                              | 520-5303-00 | 520-5249-00         | V3.1                   |
| Iron Man (Classic) The Simpsons Kooky Carnival | 520-5303-01 | 520-5304-00         | Not Used               |
| (RED)                                          | 520-5246-00 | 520-5249-00         | V3.1                   |



# ASSEMBLY, SNAKE LOWER JAW METALLICA PRO 511-7484-01

QTY.

DESCRIPTION

PART NUMBER

ITEM NO.

0

535-0707-01 545-7829-01

LOWER JAW BRKT, SNAKE, JAMES PRO MODIFIED LOWER JAW, SNAKE, JAMES PRO







You can get this game at www.magic-play.eu



511-7487-00

| ITEM # QTY PART # DESCRIPTION | 1   515-7809-00   GRAVE MARKER BRACKET | 1 545-7352-00 GRAVE MARKER - MOLDED | 1 518-5114-08 MULTI-LED FLASHER ASSEMBLY - WEDGE BASE - WHITE | 3 232-5200-00 SCREW, 6-32 X 1/4" PPH SEMS |  |
|-------------------------------|----------------------------------------|-------------------------------------|---------------------------------------------------------------|-------------------------------------------|--|
| QTY P                         | 1 515                                  | 1 545                               | 1 518                                                         | 3 232                                     |  |
| ITEM # C                      | ~