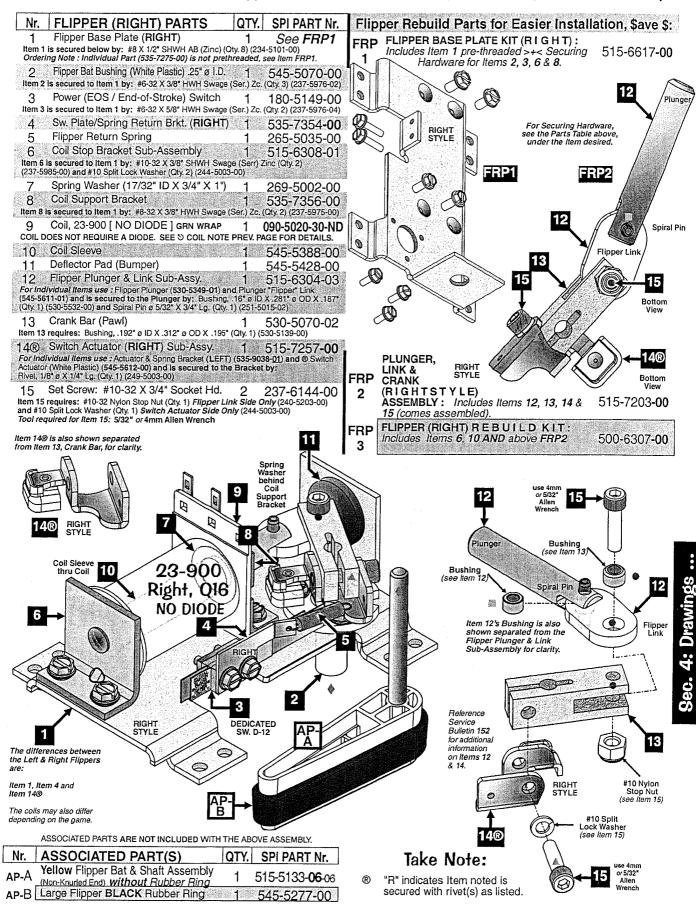

## Optional Kits available through your Distributor:

| Flipper Rebuild Kit (Left)                                                                                                                                                                                                                                                                                                                                                                                                                                                                                                                                                                                                                                                                                                                                                                                                                                                                                                                                                                                                                                                                                                                                                                                                                                                                                                                                                                                                                                                                                                                                                                                                                                                                                                                                                                                                                                                                                                                                                                                                                                                                                                     | 500-6307-1                               |
|--------------------------------------------------------------------------------------------------------------------------------------------------------------------------------------------------------------------------------------------------------------------------------------------------------------------------------------------------------------------------------------------------------------------------------------------------------------------------------------------------------------------------------------------------------------------------------------------------------------------------------------------------------------------------------------------------------------------------------------------------------------------------------------------------------------------------------------------------------------------------------------------------------------------------------------------------------------------------------------------------------------------------------------------------------------------------------------------------------------------------------------------------------------------------------------------------------------------------------------------------------------------------------------------------------------------------------------------------------------------------------------------------------------------------------------------------------------------------------------------------------------------------------------------------------------------------------------------------------------------------------------------------------------------------------------------------------------------------------------------------------------------------------------------------------------------------------------------------------------------------------------------------------------------------------------------------------------------------------------------------------------------------------------------------------------------------------------------------------------------------------|------------------------------------------|
| Flipper Base Plate Kit (Left)                                                                                                                                                                                                                                                                                                                                                                                                                                                                                                                                                                                                                                                                                                                                                                                                                                                                                                                                                                                                                                                                                                                                                                                                                                                                                                                                                                                                                                                                                                                                                                                                                                                                                                                                                                                                                                                                                                                                                                                                                                                                                                  | 515-6617-0                               |
| Kit includes: Flipper Base Plate (Left) pre-threaded with securing hardware; see the Flip                                                                                                                                                                                                                                                                                                                                                                                                                                                                                                                                                                                                                                                                                                                                                                                                                                                                                                                                                                                                                                                                                                                                                                                                                                                                                                                                                                                                                                                                                                                                                                                                                                                                                                                                                                                                                                                                                                                                                                                                                                      | per Drawing for view                     |
| Flipper Rebuild Kit (Right)                                                                                                                                                                                                                                                                                                                                                                                                                                                                                                                                                                                                                                                                                                                                                                                                                                                                                                                                                                                                                                                                                                                                                                                                                                                                                                                                                                                                                                                                                                                                                                                                                                                                                                                                                                                                                                                                                                                                                                                                                                                                                                    | 500-6307-00                              |
| Flipper Base Plate Kit (Right)                                                                                                                                                                                                                                                                                                                                                                                                                                                                                                                                                                                                                                                                                                                                                                                                                                                                                                                                                                                                                                                                                                                                                                                                                                                                                                                                                                                                                                                                                                                                                                                                                                                                                                                                                                                                                                                                                                                                                                                                                                                                                                 | 515-6617-00                              |
| Kit includes: Flipper Base Plate (Left) pre-threaded with securing hardware; see the Flipper Base Plate (Left) pre-threaded with securing hardware; see the Flipper Base Plate (Left) pre-threaded with securing hardware; see the Flipper Base Plate (Left) pre-threaded with securing hardware; see the Flipper Base Plate (Left) pre-threaded with securing hardware; see the Flipper Base Plate (Left) pre-threaded with securing hardware; see the Flipper Base Plate (Left) pre-threaded with securing hardware; see the Flipper Base Plate (Left) pre-threaded with securing hardware; see the Flipper Base Plate (Left) pre-threaded with securing hardware; see the Flipper Base Plate (Left) pre-threaded with securing hardware; see the Flipper Base Plate (Left) pre-threaded with securing hardware; see the Flipper Base Plate (Left) pre-threaded with securing hardware; see the Flipper Base Plate (Left) pre-threaded with securing hardware; see the Flipper Base Plate (Left) pre-threaded with securing hardware; see the Flipper Base (Left) pre-threaded with securing hardware; see the Flipper Base (Left) pre-threaded with securing hardware (Left) pre-thr | per Drawing for view                     |
| Pinball Location Maintenance Standard Kit (for METALLICA LE Pinball)                                                                                                                                                                                                                                                                                                                                                                                                                                                                                                                                                                                                                                                                                                                                                                                                                                                                                                                                                                                                                                                                                                                                                                                                                                                                                                                                                                                                                                                                                                                                                                                                                                                                                                                                                                                                                                                                                                                                                                                                                                                           | 502-600 <u>2</u> -E                      |
| Standard Kit includes: 8 oz. Novus Wax #2 Fine (Red) (675-0003-01), Cloth, Rubber Rir playfield), Bulbs (Bulb quantities vary and is limited to 25 per type), Fuses (1/per type) and 4 P Quanties, sizes and contents subject to change without notice.                                                                                                                                                                                                                                                                                                                                                                                                                                                                                                                                                                                                                                                                                                                                                                                                                                                                                                                                                                                                                                                                                                                                                                                                                                                                                                                                                                                                                                                                                                                                                                                                                                                                                                                                                                                                                                                                        | ngs (used above<br>inballs. <b>Note:</b> |
| Pinball Location Maintenance <u>Deluxe</u> Kit (for METALLICA LE Pinball)                                                                                                                                                                                                                                                                                                                                                                                                                                                                                                                                                                                                                                                                                                                                                                                                                                                                                                                                                                                                                                                                                                                                                                                                                                                                                                                                                                                                                                                                                                                                                                                                                                                                                                                                                                                                                                                                                                                                                                                                                                                      | 502-600 <u>3</u> -E3                     |
| Deluxe Kit includes: Pinball Location Maintenance Standard Kit as described above plus Rebuild Kits. Note: Quantity varies which equals the same quantity of flippers used in this ga  ▲ THIS GAME KIT INCLUDES (2) FLIPPER REBUILD KITS ▲                                                                                                                                                                                                                                                                                                                                                                                                                                                                                                                                                                                                                                                                                                                                                                                                                                                                                                                                                                                                                                                                                                                                                                                                                                                                                                                                                                                                                                                                                                                                                                                                                                                                                                                                                                                                                                                                                     | a quantity of Flippe<br>me.              |
| Plastics*Kit (for METALLICA LE Pinball)                                                                                                                                                                                                                                                                                                                                                                                                                                                                                                                                                                                                                                                                                                                                                                                                                                                                                                                                                                                                                                                                                                                                                                                                                                                                                                                                                                                                                                                                                                                                                                                                                                                                                                                                                                                                                                                                                                                                                                                                                                                                                        | 80 <u>3</u> -5000-E3                     |
| Plastics Kit includes: Plastic Set (830-6187-XX)                                                                                                                                                                                                                                                                                                                                                                                                                                                                                                                                                                                                                                                                                                                                                                                                                                                                                                                                                                                                                                                                                                                                                                                                                                                                                                                                                                                                                                                                                                                                                                                                                                                                                                                                                                                                                                                                                                                                                                                                                                                                               |                                          |
| Decals*Kit (for METALLICA LE Pinball)                                                                                                                                                                                                                                                                                                                                                                                                                                                                                                                                                                                                                                                                                                                                                                                                                                                                                                                                                                                                                                                                                                                                                                                                                                                                                                                                                                                                                                                                                                                                                                                                                                                                                                                                                                                                                                                                                                                                                                                                                                                                                          | 80 <u>2</u> -5000-E3                     |
| Decals Kit includes: Decal Set (820-6917-XX) for Pro/Premium/LE                                                                                                                                                                                                                                                                                                                                                                                                                                                                                                                                                                                                                                                                                                                                                                                                                                                                                                                                                                                                                                                                                                                                                                                                                                                                                                                                                                                                                                                                                                                                                                                                                                                                                                                                                                                                                                                                                                                                                                                                                                                                | -                                        |