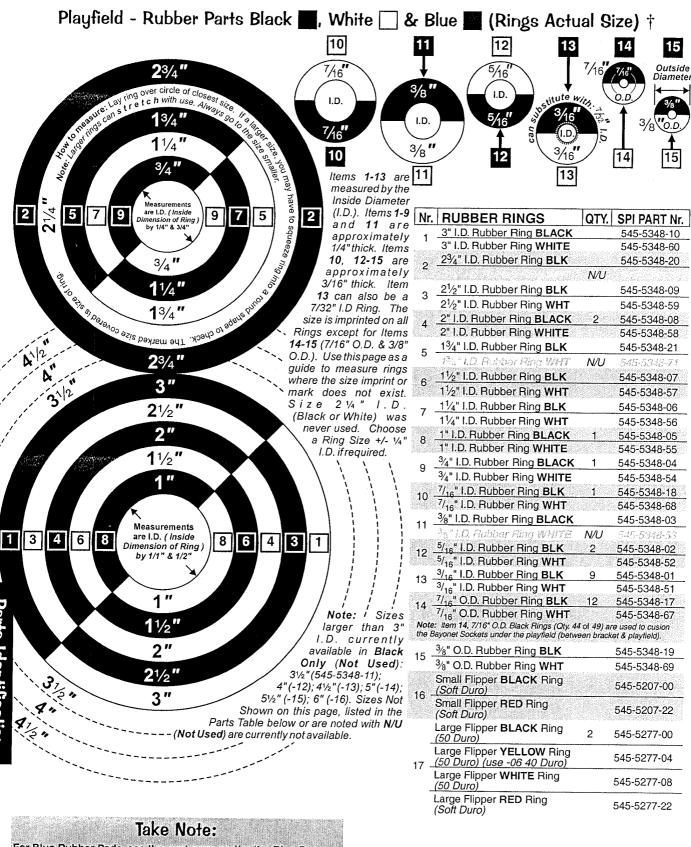

trix Grid at the beginning of this manual.



SWITCH TEST







# Switch Alerts

To initiate, from the SWITCH MENU, select the "ALRT" *lcon*. In Switch Alerts Menu, possible inoperable switches are marked with an "X" (OUT OF SERVICE). Mark switches IN or OUT OF SERVICE by pressing the Black Button while the intended switch is highlighted and change with either of the Red Buttons. Switches which are determined as "OUT OF SERVICE" by the game or manually, will be automatically marked as "IN SERVICE" as soon as the game determines a valid switch closure (after adjusting, fixing or replacing the switch, then testing/actuating the switch). Note: A Factory Reset will also put the switch back "IN SERVICE" in which the game will need to redetermine if the switch should be marked OUT OF SERVICE.



For Blue Rubber Pads, see the next page and/or the Blue Pages for the assembly the pads are found on for the part number.

|              |                                                                                      | QTY.         | SPI PART Nr. | Nr.             | RBR. BUMPER POST SLVS.                                                         | QTY.     | SPI PART Nr. |
|--------------|--------------------------------------------------------------------------------------|--------------|--------------|-----------------|--------------------------------------------------------------------------------|----------|--------------|
| A*<br>Item A | Bumper BLK Pad (Lg. w/ grommet) are located on Flipper Assemblies. See next page to  | or location. | 545-5428-00  | D*              | Bumpe