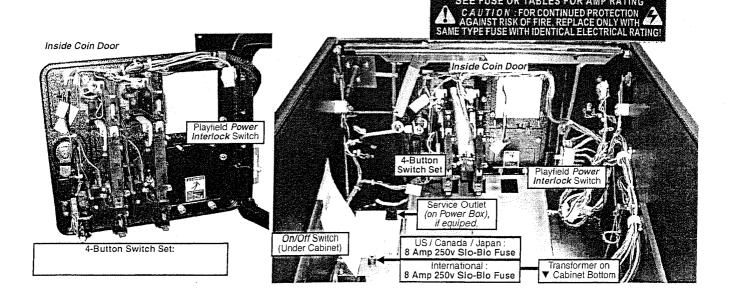

ational 5A S.B. 5.7vac~G.I. Lamps [YELLOW=WHITE-YEL Circuit] F3 5A S.B. 5.7VAC~G.I. Lamps [GREEN≒WHITE-GRN Circuit] F4 | 5A S.B. | 5.7VAC~G.I. Lamps [VIOLET SWHITE-VIO Circuit] PLAYFIELD FUSES F5 7A S.B. 50VDC Coils / Flippers 48VAC feed to BRDG 1 FLIPPER OR SPECIAL APPLICATION (Coil Fuses are located under the playfield near assembly.) 3A S.B. 24vac~ Motor or Special Application 4A S.B. 50VDC Magnet(s) or Special Application F8 | 3A S.B. | 50VDC Coils 3A S.B. | 50VDC R. Flipper [BLU-YEL≒RED-YEL] 3A S.B. | 50VDC L. Flipper [GRY-YEL≒RED-YEL] F9 5A S.B. 5VDC Logic Power [13VAC feed to BRDG 4] 3A S.B. 50VDC Additional Flipper Coil. if used F10 5A S.B. 20VDC Coils / Flashers [16VAC feed to BRDG 2] 3A S.B. | 50VDC Spcl. Application Coil, if used. F12 5A S.B. 12VDC Audio [19VAC feed to BRDG 3]



F13 | 5A S.B. | 12VDC Audio | 19VAC feed to BRDG 3

### OPEN THE COIN DOOR TO ACCESS THE SERVICE SWITCH X4 SET.

### Service Switch X4 Set Overview

The four buttons (inside Coin Door) have dual functions depending if you have entered the Service Menu or not.

### Functions in Game or Attract Mode



### Functions in the Service Menu





#### **EXAMPLE:**

To enter the SERVICE MENU, then enter the SWITCH TEST MENU via the DIAGNOSTIC MENU, perform the below steps.

- Step 1 Press [ SELECT ].
- Step 2 With the "DIAG" *Icon* highlighted, press [ SELECT ].
- Step 3 With the "SW" Icon highlighted, press [ SELECT ].
- **Step 4** With the "TEST" *Icon* highlighted, press [ **SELECT** ].

Press any switch. If wired correctly, the information in the display will match the information in the Swit