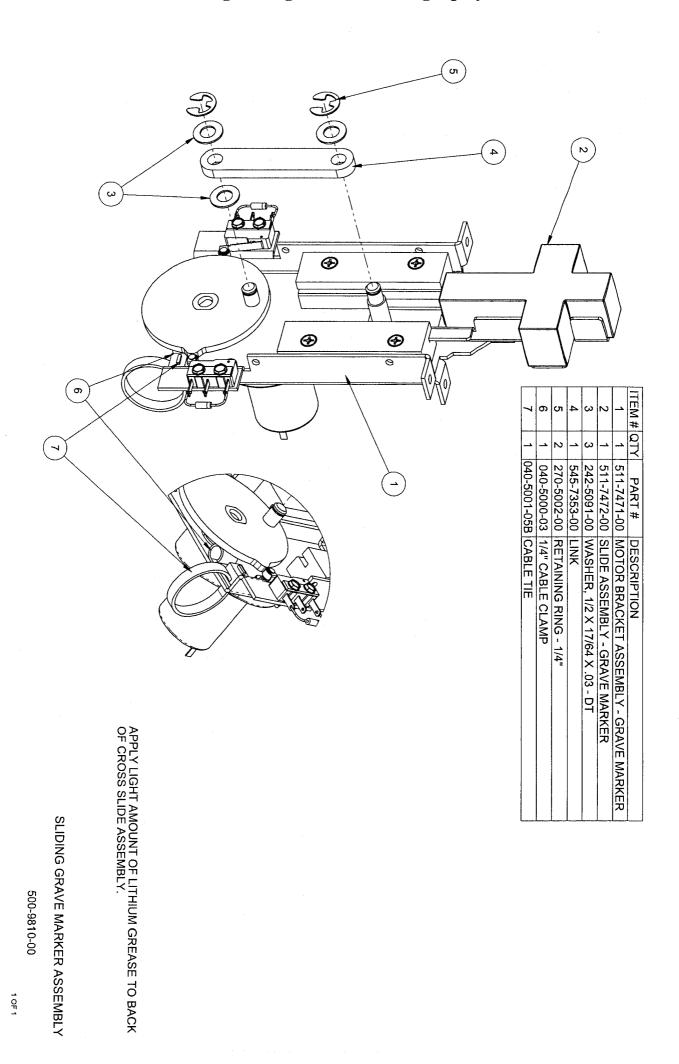

|



LATCH COIL ASSY, SNAKE METALLICA PREMIUM / LE 511-7486-00

500-9807-01

DESCRIPTION

PART#





500-9808-01





WIRE RAMP - RIGHT - JAMES

626

511-7472-00

| ITEM# | ΩTY        | ITEM # QTY PART # | DESCRIPTION                                                 |
|-------|------------|-------------------|-------------------------------------------------------------|
| -     | -          | 515-9662-00       | I 515-9662-00 BRACKET - GRAVE MARKER                        |
| . 2   | 1          | 545-7352-00       | 545-7352-00 GRAVE MARKER - MOLDED                           |
| က     | 3          | 237-5871-01       | 337-5871-01 SCREW, 6-32 X 1/4" PFH 82-DEG U/C ZINC          |
| 4     | <b>~</b> - | 518-5114-08       | 518-5114-08 MULTI-LED FLASHER ASSEMBLY - WEDGE BASE - WHITE |





b28

511-7471-00



b29



| 237-0023-00 0-32 X 1/2 FFT IVIS | 237-0023-00 | 1   | U          |
|---------------------------------|-------------|-----|------------|
|                                 | 2000 00     | >   | כ          |
| 535-0780-00 NEWTON CUBE         | 535-0780-00 |     | 2          |
| 515-7822-00 NEWTON CUBE PLATE   | 515-7822-00 | _   |            |
| DESCRIPTION                     | PART #      | QTY | ITEM # QTY |

511-7501-00

#### Wiring

Yellow Pages The

#### **Backbox Wiring**

- ▶ Coils Detailed Chart Table
   ▶ Backbox I/O Power Driver Board Detailed Wiring Diagram

#### Playfield Wiring

- ► General Illumination Circuit Detailed Wiring Diagram
- Playfield Switch Wiring DiagramPlayfield Lamp Wiring Diagram
- ▶ Playfield Terminal Strips, Fuses & Misc. Wiring