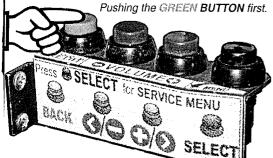

ss through Coin Door inside cabinet, front bottom

8A S.B. 110-120V Main Line US / Canada / Japar 5A S.B. 220-240V Main Line International

## PLAYFIELD FUSES

FLIPPER OR SPECIAL APPLICATION (Coil Fuses are located under the playfield near assembly)

3A S.B. | 50VDC R. Flipper (BLU-YEL≒RED-YEU) 3A S.B. 50VDC L. Flipper [GRY-YEL≒RED-YEL]
3A S.B. 50VDC Additional Flipper Coil. if used
3A S.B. 50VDC Spci. Application Coil, if used



## Service Switch X4 Set Access & Use

The 4-Button Service Switch Set provides access for three (3) functions available for your use: 1: SERVICE CREDIT,



To access any of these three (3) functions you must first open the Coin Door (see pictorial above) with the Game in the Attract Mode (not already in any Function or Menu stated below) and then follow below.



## ■ Function 1: SERVICE CREDITS MENU

Inside Coin Door

If Coil &

Pushing the Green [ SERVICE CREDIT ] Button first, adds a Service Credit per push (will not affect your audits as "paid" credits). This is useful for the technician to test games in regular play without affecting the game audits. Each depression adds 1 credit; up to 50 credits can be applied. Standard Adjustment 23. Credit Limit, determines this, however, it can be changed from 04-50; for details see the Adjustments Section.

Note: Once your credits are added, this menu will automatically exit a few seconds after the last button depression or when the Green [BACK] or Black [SELECT] Button is pushed. This function is disabled if Standard Adjustment and the Credit Limit in addition to any paid credits present in the game (