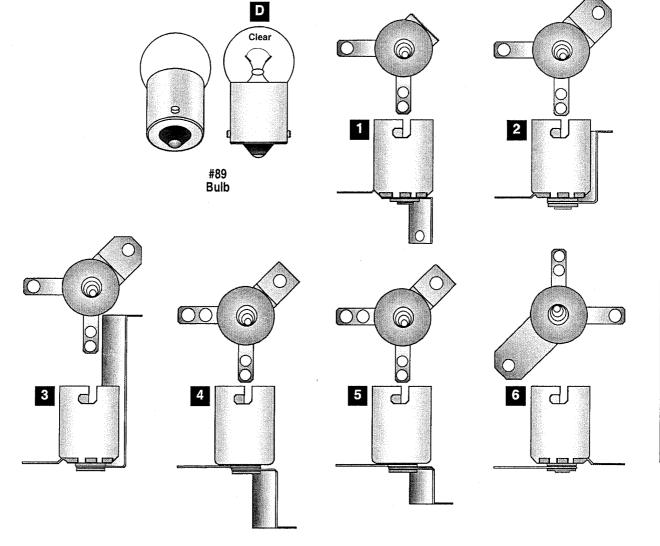

| resource Charles Charles III and Carlotte |                               |              |

240-5324-00

W5 1/4"-20 Toggle Wing

\* Not Shown



NOT ALL PARTS LISTED ABOVE ARE USED ON THIS GAME (QUANTITIES PER GAME WILL DIFFER). COMPARE ACTUAL PART ON GAME TO ABOVE DRAWINGS TO IDENTIFY THE PART NUMBER REQUIRED.

Pib

# Playfield Top - Plastic Posts & Spacers & Metal Spacers (Actual Size) †





NOT ALL PARTS LISTED ABOVE ARE USED ON THIS GAME (QUANTITIES PER GAME WILL DIFFER). COMPARE ACTUAL PART ON GAME TO ABOVE DRAWINGS TO IDENTIFY THE PART NUMBER REQUIRED.

Playfield Top & Bot. - Small Bayonet Sockets & Bulbs (Actual Size) † Continued



Playfield Bottom - Large Bayonet Sockets & Bulbs 📕 (Actual Size) †



| Nr.                             | BULBS (#89)                           | SPI PART Nr.    | 1 2-Lug Laydown Standard Socket        | 077-5100-00 |
|---------------------------------|---------------------------------------|-----------------|----------------------------------------|-------------|
| D                               | #89 Bulb Heavy Filament               | 165-5000-89-HF  | 2 2-Lug Stand-Up Short Socket          | 077-5101-00 |
| 17 1004, <del>3 1</del> 1,241,4 | , , , , , , , , , , , , , , , , , , , | 100 0000 00 111 | 3 2-Lug Stand-Up Long Socket           | 077-5102-00 |
|                                 |                                       |                 | 4 2-Lug Stand-Up Rev. Mount Socket     | 077-5103-00 |
|                                 |