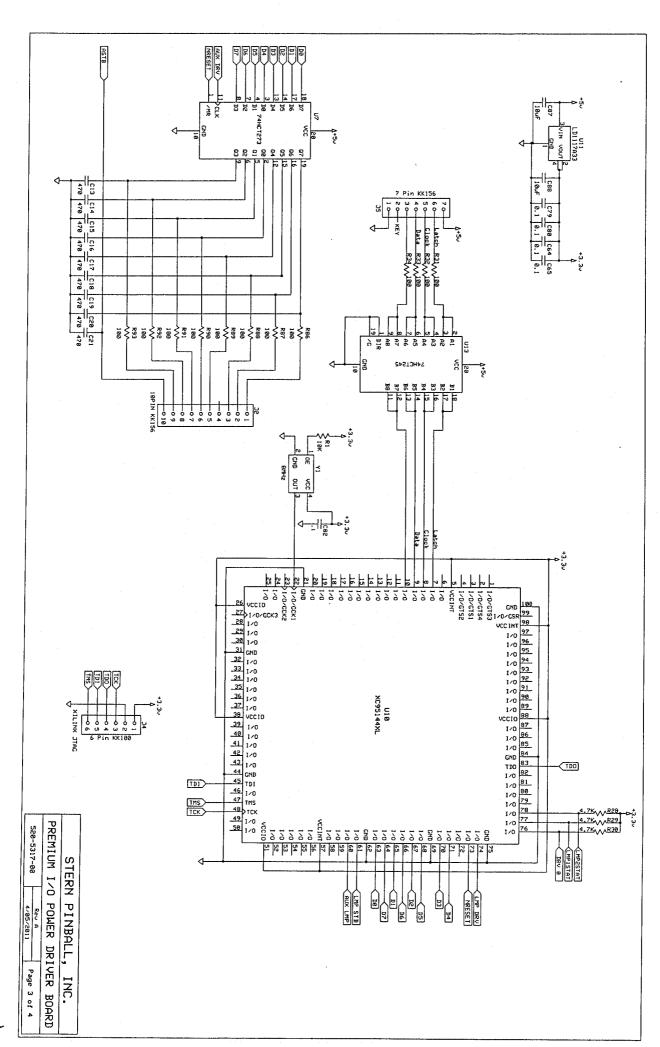

nt'l = 5 5 5A 250V Slo-Blo Domestic = BLK 115VAC International = BRN 220VAC 6 6 +5.7VAC Fuse ALL FUSES RATED 250V SLO-BLO DO NOT OVERFUSE ▲ HOT (L)oad (N)eutral 1F/M4 BLU WHT JUMPER PLUG ▼ 120VAC (SPI PART #036-5530-120) 110+VAC LINE BLU BLK N. AMERICA LINE VOLTAGE BALLAST CU45Z-W 1/2" Core MMM STARTER FLUOR, FS2 LIGHT SPI Nr.: 165-5011-01 120V 50/60Hz 13W (UL) SPI Nr.: 010-5015-00 BLK-WHT BLK (o o FLUORESCENT TUBE 24" (F20T9CW) SPI Nr.: 165-5061-00 B RED WHT 115 VOLTS Cabinet Universal FLUORESCENT TUBE, STARTER & BALLAST Voltage Jumper Plug LOCATED IN THE BACKBOX Configurations.

Cabinet and Coin Door Wiring

Y26



Y27



Cabinet and Coin Door Wiring

Vaa

Cabinet Universal Voltage Jumper Plugs (for use with Universal AC Cable, 036-5530-00 ONLY)



Cabinet and Coin
Door Wiring





431









Y35

You can get this game at www.magic-play.eu







#### You can get this game at www.magic-play.eu



#### Standard Adjustments continued.

- #3 **REPLAY AWARD:** Set to **CREDIT**, **TICKET\***, **TOKEN\*** or **EXTRA BALL**. Factory Default = **CREDIT**. Set the type of award to be given to the player when the appropriate Replay Score threshold or level is acheived. If awarding a **CREDIT**, **TICKET** or **TOKEN** is prohibited in your area, select **EXTRA BALL**. This adjustment is not shown if **NONE** is installed in **Replay Type** (Standard Adjustment 1).
- \*Note: If TICKET or TOKEN is selected, the game will require an optional Ticket or Token Dispenser and then Q24 Option (Standard Adj. 55) must be changed accordingly.
- #4 **REPLAY LEVELS:** Set between 1 4 for the