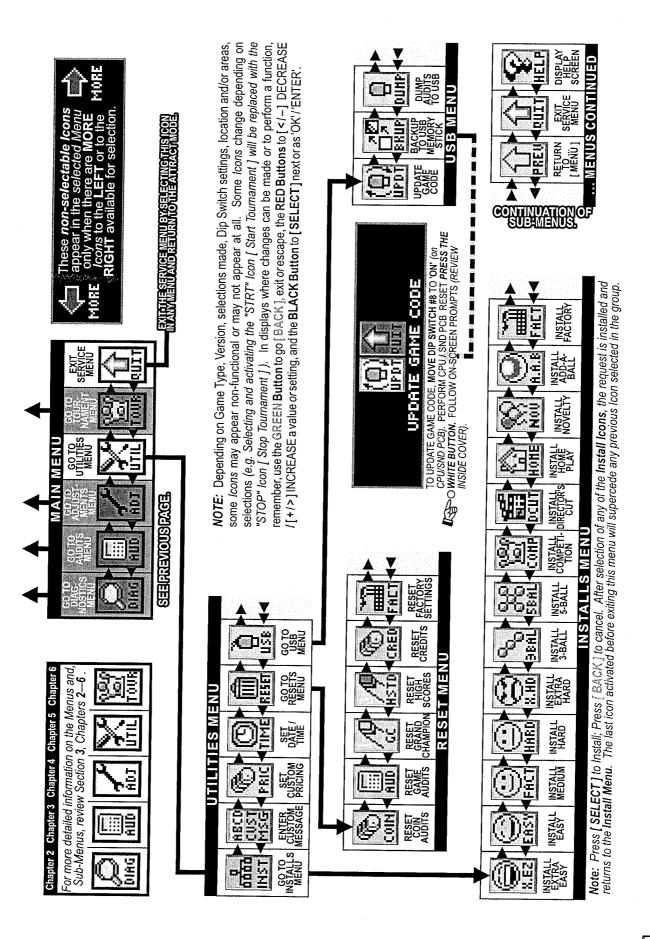

|                                           |

Note: Slide Dip Switch 8 to Position ON (with Dip Switches 1-7 in the OFF Position) only to reboot the game with the latest version BOOT EPROM installed at U9 on the CPU/Sound Board (S.A.M. System only). Currently, this is also the procedure to update your game with the latest software code update file. For the latest version, visit our website. If you have questions about updating your game code, call Technical Support for assistance.

## Pinball Service Menu Icon Tree



## Pinball Service Menu Icon Tree Continued



## Service Menu Introduction

Important: The Switch Bracket holds the Playfield Power Interlock. It is located just inside the Coin Door frame (see pictorial of the Coin Door on the previous page). The Button Switch for the Playfield Power Interlock Switch must be pulled out for electro-mechanical device testing or diagnostic purposes (this is required). If this button is pushed in, the Playfield Power is disabled while the Coin Door is OPEN.

To get into the SERVICE MENU MODE review "Function 3: SERVICE MENU" on the next page. After Power-Up, push down the Black [ SELECT ] Button to begin. Looking at the display you will momentarily see "SERVICE MENU" followed by the MAIN MENU:



Use the Red [</-]/[+/>] Buttons to move the selected *lcon* left or right, and the Black [ SELECT ] Button