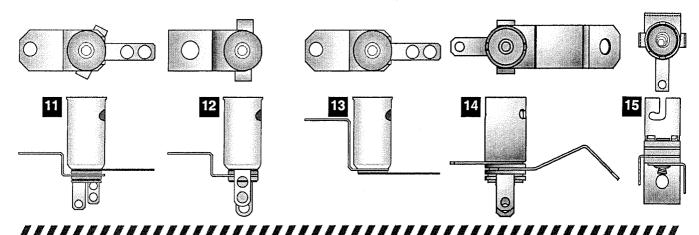

|                                        |                                                                                                             | resource Charles Charles III and Carlotte |                               |              |

240-5324-00

W5 1/4"-20 Toggle Wing

\* Not Shown



NOT ALL PARTS LISTED ABOVE ARE USED ON THIS GAME (QUANTITIES PER GAME WILL DIFFER). COMPARE ACTUAL PART ON GAME TO ABOVE DRAWINGS TO IDENTIFY THE PART NUMBER REQUIRED.

Pib

# Playfield Top - Plastic Posts & Spacers & Metal Spacers (Actual Size) †





NOT ALL PARTS LISTED ABOVE ARE USED ON THIS GAME (QUANTITIES PER GAME WILL DIFFER). COMPARE ACTUAL PART ON GAME TO ABOVE DRAWINGS TO IDENTIFY THE PART NUMBER REQUIRED.

Playfield Top & Bot. - Small Bayonet Sockets & Bulbs (Actual Size) † Continued



Playfield Bottom - Large Bayonet Sockets & Bulbs 📕 (Actual Size) †



| Nr.                             | BULBS (#89)                           | SPI PART Nr.    | 1 2-Lug Laydown Standard Socket        | 077-5100-00 |
|---------------------------------|---------------------------------------|-----------------|----------------------------------------|-------------|
| D                               | #89 Bulb Heavy Filament               | 165-5000-89-HF  | 2 2-Lug Stand-Up Short Socket          | 077-5101-00 |
| 17 1004, <del>3 1</del> 1,241,4 | , , , , , , , , , , , , , , , , , , , | 100 0000 00 111 | 3 2-Lug Stand-Up Long Socket           | 077-5102-00 |
|                                 |                                       |                 | 4 2-Lug Stand-Up Rev. Mount Socket