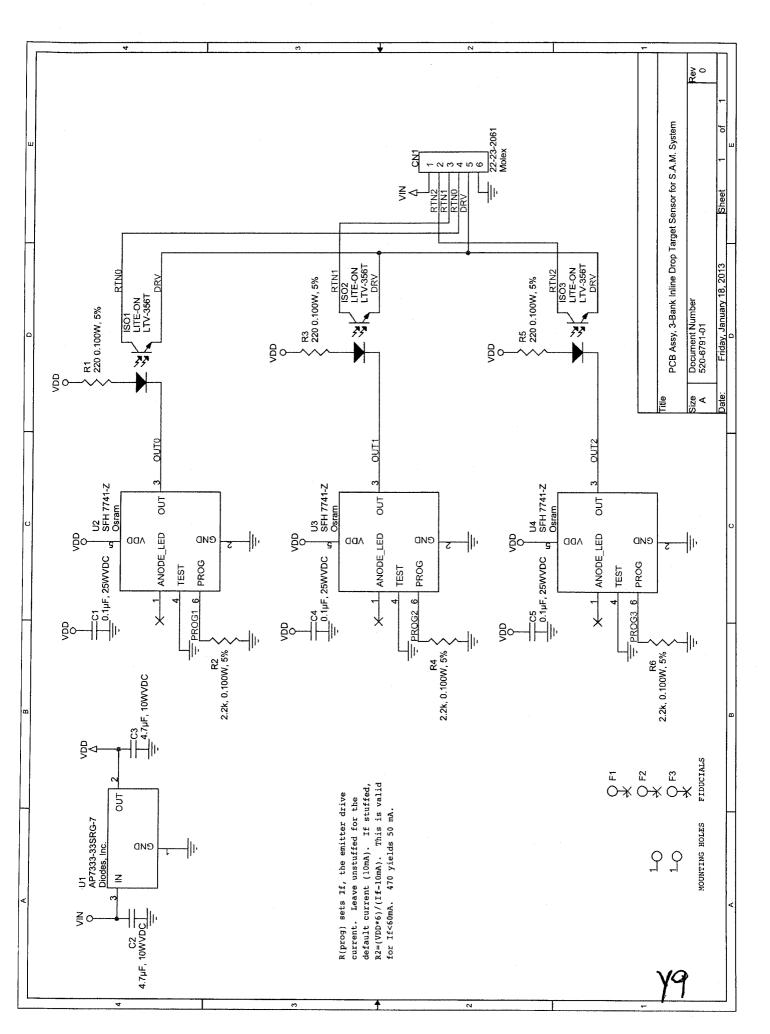

| LED<br>112-5041-08       |
| #31 | FLASH: COFFIN INSERT (X2)       | Q31                 |                      | ORG                 | J6-P10                   | 20VDC            | BLK-VIO                                | J6-P7                        | # 89 BULB<br>165-5000-89 |
| #32 | FLASH: ELECTRIC CHAIR INSERT    | Q32                 |                      | ORG                 | J6-P10                   | 20VDC            | BLK-GRY                                | J6-P8                        | # 89 BULB<br>165-5000-89 |



Backbox Wiring METALLICA PREMIUM & L.E. GAMES Wiring for the 6-Transistor driver board, 520-5326-01







METALLICA PREMIUM & L.E. GAMES Wiring for the Magnet Processor board, 520-6801-00







You can get this game at www.magic-play.eu



You can get this game at www.magic-play.eu





You can get this game at www.magic-play.eu



You can get this game at www.magic-play.eu

## METALLICA L.E. LED Board 1 and 2 Detail

**Board 1** 

**Board 2** 



## METALLICA L.E. LED Board 3 AND 4 Detail

**Board 4** 

**Board 3** 





414





416



VIT



XIK

You can get this game at www.magic-play.eu



419

You can get this game at www.magic-play.eu



# METALLICA Opto Amplifier Board #1 Wiring configuration





## METALLICA Opto Amplifier Board 2 and 3 Wiring Configuration



Date:
05-21-13
Scale: Rev:
N/S 
Opto Amplifier Board 2 & 3 Wiring

DWN. REYNA
1st USE

PINEWAYALLICA





Playfield Wiring

Please NOTe: Switch & Lamp Descriptions may differ slightly than that of the Dot Display due to space restraints



Our *Flipper Syst