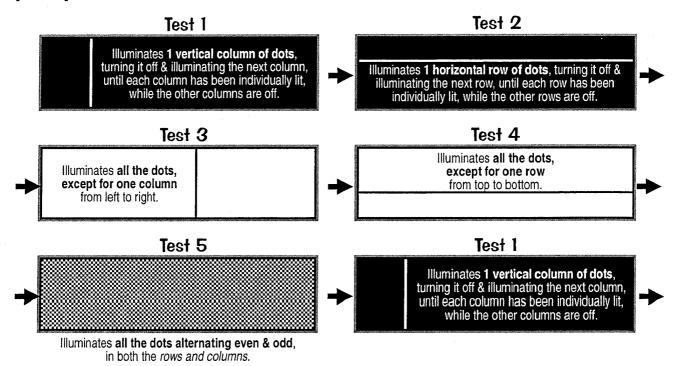

to pause and to view the cumulative Burn-In minutes. Press the **Green** [ **BACK** ] **Button** again to return to the **DIAGNOSTICS MENU**.

**Note:** To reset Burn-In minutes back to **0:00**, see Section **3**, Chapter **5**, **GO TO RESET MENU** (via the UTILITIES MENU), **Reset Factory Settings**. A CAUTION: Performing a FACTORY RESET will reset all other information as well (read the Utilities Section (GO TO RESET MENU), for more information).

### 

To initiate, from the **DIAGNOSTICS MENU**, select the "DOT TEST" *Icon*. After selecting this *Icon* the **Dot Matrix Test** immediately begins. The Dot Matrix Display will immediately and continuously illuminate and cycle each of the *5 Tests for 1 pass each*. To return to the **DIAGNOSTICS MENU**, press the **Green** [BACK] Button.



### 

Ticket Dispenser Test

To initiate, from the **DIAGNOSTICS MENU**, select the "TIX" *Icon*. This Menu (*Icon*) <u>will only appear</u> if **Standard Adjustment 56**, **Ticket Dispenser**, is set to **YES** (Default = **NO\***). \**Note:* Some games shipped from the factory with a unique Dip Switch Setting will default to **YES**). To view and/or change your setting, see Adjustments Section (**GO TO ADJUSTMENTS MENU**). Please remember, if you install an optional Ticket Dispenser, and your default setting is "NO," you will have to reset it back to "YES" if a **Factory Reset** is performed.

After selecting this *Icon*, the *Ticket Dispenser Test* will start. With the Ticket Dispenser properly installed, manually feed your tickets into the dispenser. The dispenser will activate and p