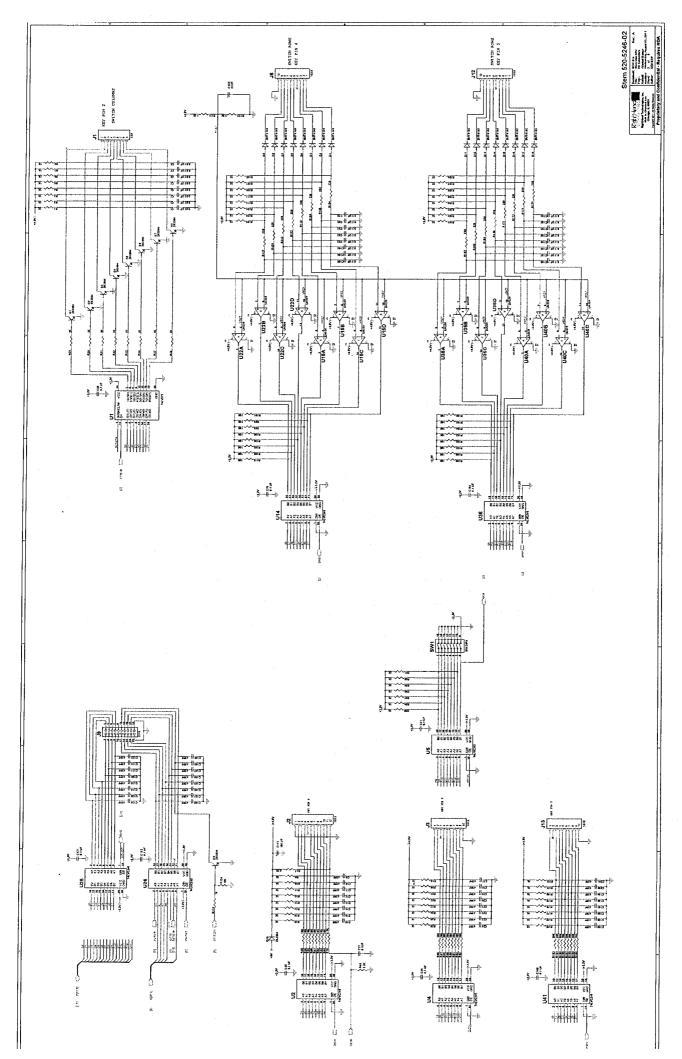

5 5 5A 250V Slo-Blo Domestic = BLK 115VAC International = BRN 220VAC 6 6 +5.7VAC Fuse ALL FUSES RATED 250V SLO-BLO DO NOT OVERFUSE ▲ HOT (L)oad (N)eutral 1F/M4 BLU WHT JUMPER PLUG ▼ 120VAC (SPI PART #036-5530-120) 110+VAC LINE BLU BLK N. AMERICA LINE VOLTAGE BALLAST CU45Z-W 1/2" Core MMM STARTER FLUOR, FS2 LIGHT SPI Nr.: 165-5011-01 120V 50/60Hz 13W (UL) SPI Nr.: 010-5015-00 BLK-WHT BLK (o o FLUORESCENT TUBE 24" (F20T9CW) SPI Nr.: 165-5061-00 B RED WHT 115 VOLTS Cabinet Universal FLUORESCENT TUBE, STARTER & BALLAST Voltage Jumper Plug LOCATED IN THE BACKBOX Configurations.

Cabinet and Coin Door Wiring

Y26



Y27



Cabinet and Coin Door Wiring

Vaa

Cabinet Universal Voltage Jumper Plugs (for use with Universal AC Cable, 036-5530-00 ONLY)



Cabinet and Coin
Door Wiring





431









Y35

You can get this game at www.magic-play.eu







#### You can get this game at www.magic-play.eu



#### Standard Adjustments continued.

- #3 **REPLAY AWARD:** Set to **CREDIT**, **TICKET\***, **TOKEN\*** or **EXTRA BALL**. Factory Default = **CREDIT**. Set the type of award to be given to the player when the appropriate Replay Score threshold or level is acheived. If awarding a **CREDIT**, **TICKET** or **TOKEN** is prohibited in your area, select **EXTRA BALL**. This adjustment is not shown if **NONE** is installed in **Replay Type** (Standard Adjustment 1).
- \*Note: If TICKET or TOKEN is selected, the game will require an optional Ticket or Token Dispenser and then Q24 Option (Standard Adj. 55) must be changed accordingly.
- #4 **REPLAY LEVELS:** Set between 1 4 for the number