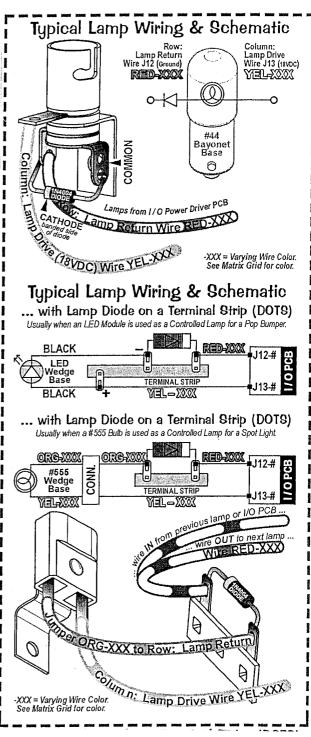

| LP. #2/2   | 165-5002-00                | LANE              | RIGHT TOP   | # 555   AMD   1 177 | CHAIR                | #505 LAMP L.P. E.S.C | 165-5002-00              | SNAKE                | # 555 LAMF                                  | 165-5002-00       | GRAVE LANE<br>GRAVE MARKER | # 555 LAMP L.P. #40 | 165-5002-00             | RIGHT LOOP<br>SNAKE | # 555 LAMP L.P. #32 | 165-5002-00                      | ARROW<br>ARROW | LP. #28 # 555 LAMP LP. #24                   | 165-5002-00                                         | "3/4"          | # 555 LAMP L.P. #16                                   | 165-5000-44-HF          | PICK (ROBERT) | GIIITAR CHITAR | 19-PI                        | 18VDC             | OB IC-U10  |                                               |











## Game-Specific Tests

To initiate, from the **DIAGNOSTICS MENU**, select the "GAME" Icon. Ensure the **Power Interlock Switch GHHE** is pulled out when testing with the Coin Door open. This Menu is provided to allow the technician a simple method of testing game specific coils and/or switches, if required. If used, select the Icon (and Sub-Menu Icons, if any) and follow on-screen prompts.

## MBall Trough Test

To initiate, from the DIAGNOSTICS MENU, select the "CLR" Icon. Ensure the Power Interlock Switch is pulled out if testing with the Coin Door open. This Menu is provided to allow the technician a simple method of removing the balls from the trough and also, to test functionality of the trough, ensuring proper trough operation. Upon entering Ball Trough Test, you will notice that