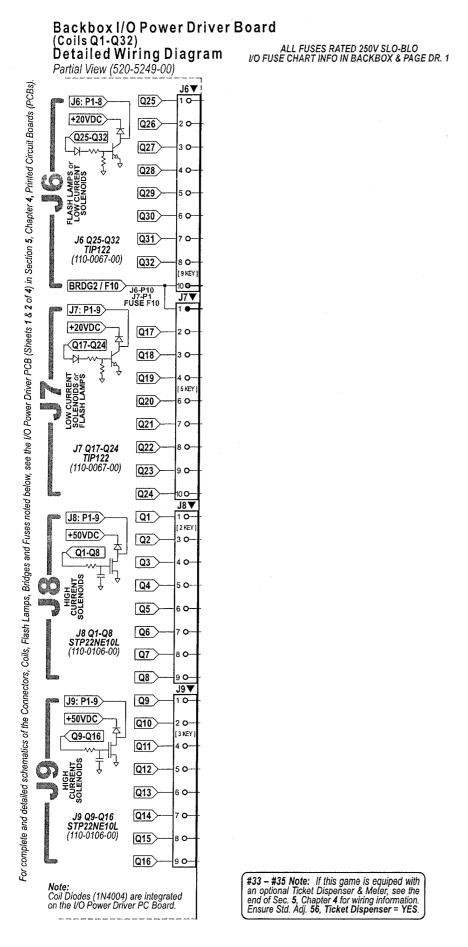

| #89 BULB<br>165-5000-89  |
| #30 | FLASH: SNAKE                    | Q30                 | ▼                    | ORG                 | J6-P10                   | 20VDC            | BLK-BLU                                | J6-P6                        | LED<br>112-5041-08       |
| #31 | FLASH: COFFIN INSERT (X2)       | Q31                 |                      | ORG                 | J6-P10                   | 20VDC            | BLK-VIO                                | J6-P7                        | # 89 BULB<br>165-5000-89 |
| #32 | FLASH: ELECTRIC CHAIR INSERT    | Q32                 |                      | ORG                 | J6-P10                   | 20VDC            | BLK-GRY                                | J6-P8                        | # 89 BULB<br>165-5000-89 |



Backbox Wiring METALLICA PREMIUM & L.E. GAMES Wiring for the 6-Transistor driver board, 520-5326-01







METALLICA PREMIUM & L.E. GAMES Wiring for the Magnet Processor board, 520-6801-00







You can get this game at www.magic-play.eu



You can get this game at www.magic-play.eu





You can get this game at www.magic-play.eu



You can get this game at www.magic-play.eu

## METALLICA L.E. LED Board 1 and 2 Detail

**Board 1** 

**Board 2** 



## METALLICA L.E. LED Board 3 AND 4 Detail

**Board 4** 

**Board 3** 





414





416



VIT



XIK

You can get this game at www.magic-play.eu



419

You can get this game at www.magic-play.eu



# METALLICA Opto Amplifier Board #1 Wiring configuration





## METALLICA Opto Amplifier Board 2 and 3 Wiring Configuration



Date:
05-21-13