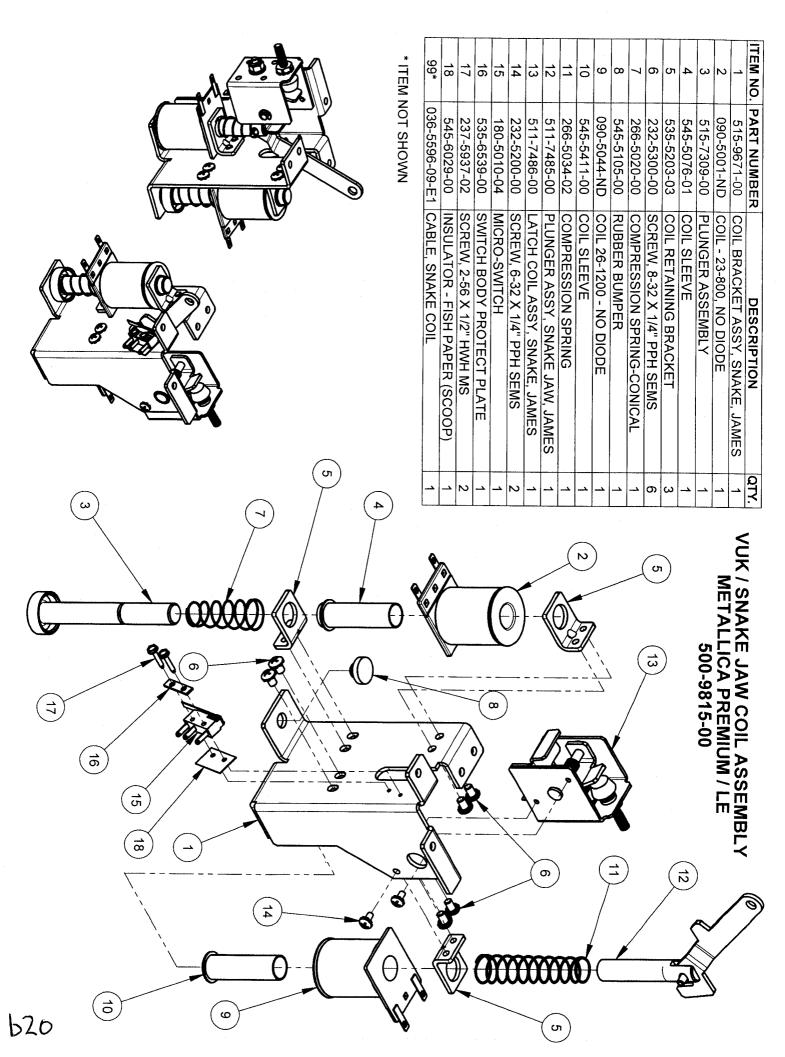

|------|
| >        | 535-8575-00          | KICK BIG MTG. BRKT.         | _    |
| 2        | 090-5001-ND          | COIL - 23-800, NO DIODE     | _    |
| သ        | 545-5076-01          | COIL SLEEVE                 |      |
| 4        | 269-5002-00          | SPRING WASHER               | _    |
| 5        | 266-5020-00          | COMPRESSION SPRING-CONICAL  |      |
| 6        | 545-5105-00          | RUBBER BUMPER               |      |
| 7        | 515-7318-00          | PLUNGER ASSEMBLY            |      |
| ∞        | 535-5203-03          | COIL RETAINING BRACKET      | >    |
| 9        | 232-5300-00          | SCREW, 8-32 X 1/4" PPH SEMS | 2    |

ASSEMBLY, BIG KICKER 500-6398-01

616





You can get this game at www.magic-play.eu



You can get this game at www.magic-play.eu



You can get this game at www.magic-play.eu

# PLUNGER ASSY, SNAKE JAW METALLICA PREMIUM / LE 511-7485-00

| OTY.                |                      | -                                 | -                                |
|---------------------|----------------------|-----------------------------------|----------------------------------|
| DESCRIPTION         | 1 RESET PLUNGER, JAW | OFFSET PLUNGER LINK, SNAKE, JAMES | 251-5010-00 ROLL PIN, 5/32 X 3/4 |
| TEM NO. PART NUMBER | 530-5726-01          | 535-0706-00                       | 251-5010-00                      |
| TEM NO.             | _                    | 2                                 | 3                                |



You can get this game at www.magic-play.eu



| 13                  | 12          | =